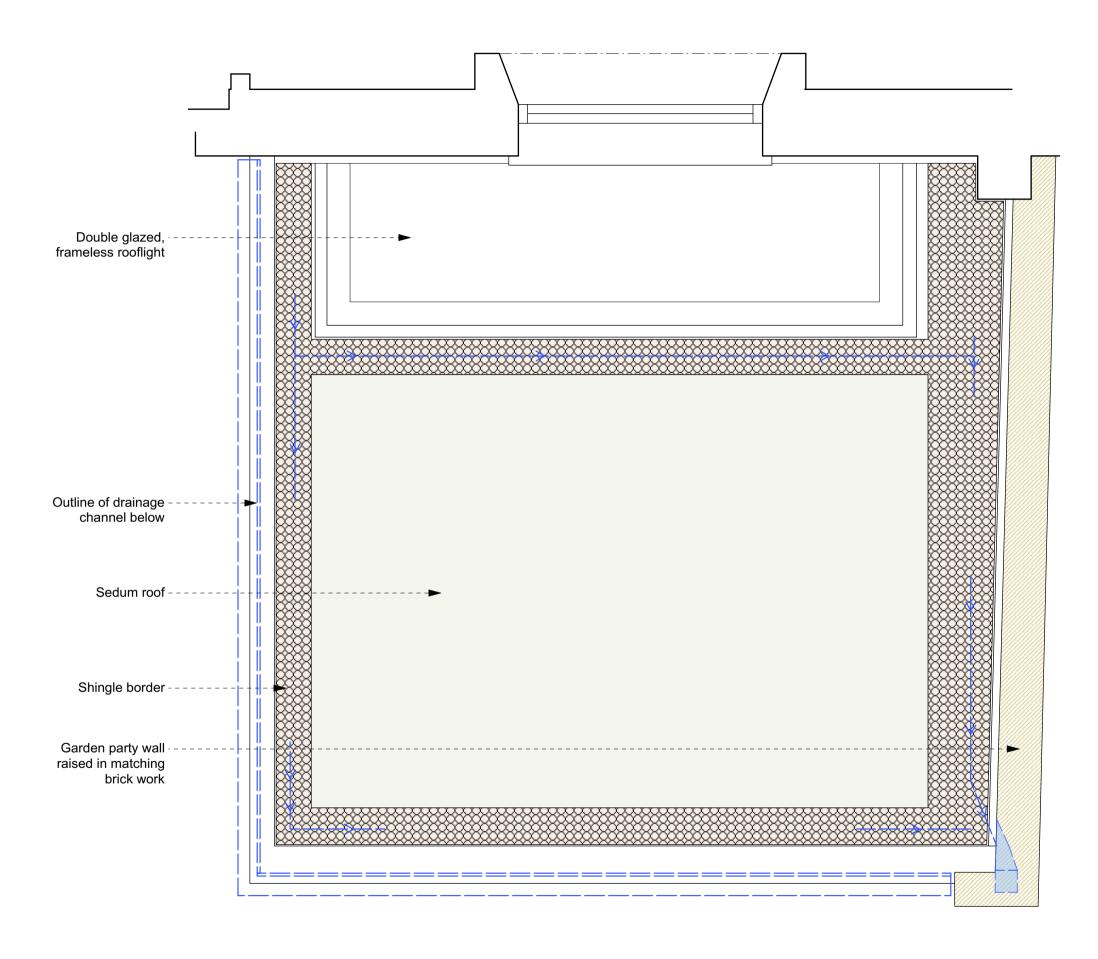

0m 0.5m 1m 2m

Proposed DETAILS \_ Conservatory Extension\_ Roof Layout

## General Notes

Do not scale from this drawing

All dimensions to be verified on site

To be read in conjunction with all relevant documents

In the event of discrepancy notify the Architect immediately This document is copyright of Hugh Cullum Architects Ltd

Issue Status SK Sketch D Design T Tender

Existing Condition Permissions

Contract

(\_): Issued for Planning (12.06.18/TS/HC)

Revision: Information (date/drawn by/checked by)

## **HUGHCULLUM**

ARCHITECTS LTD Bloomsbury Design 61b Judd Street London WC1H 9QT t 02073837647 f 02073877645 mail@hughcullum.com

## 2 Provost Road

PLANNING\_ Proposal Conservatory Extension Details Roof Layout 1:20@A3 June 2018

PR002-P301(\_)