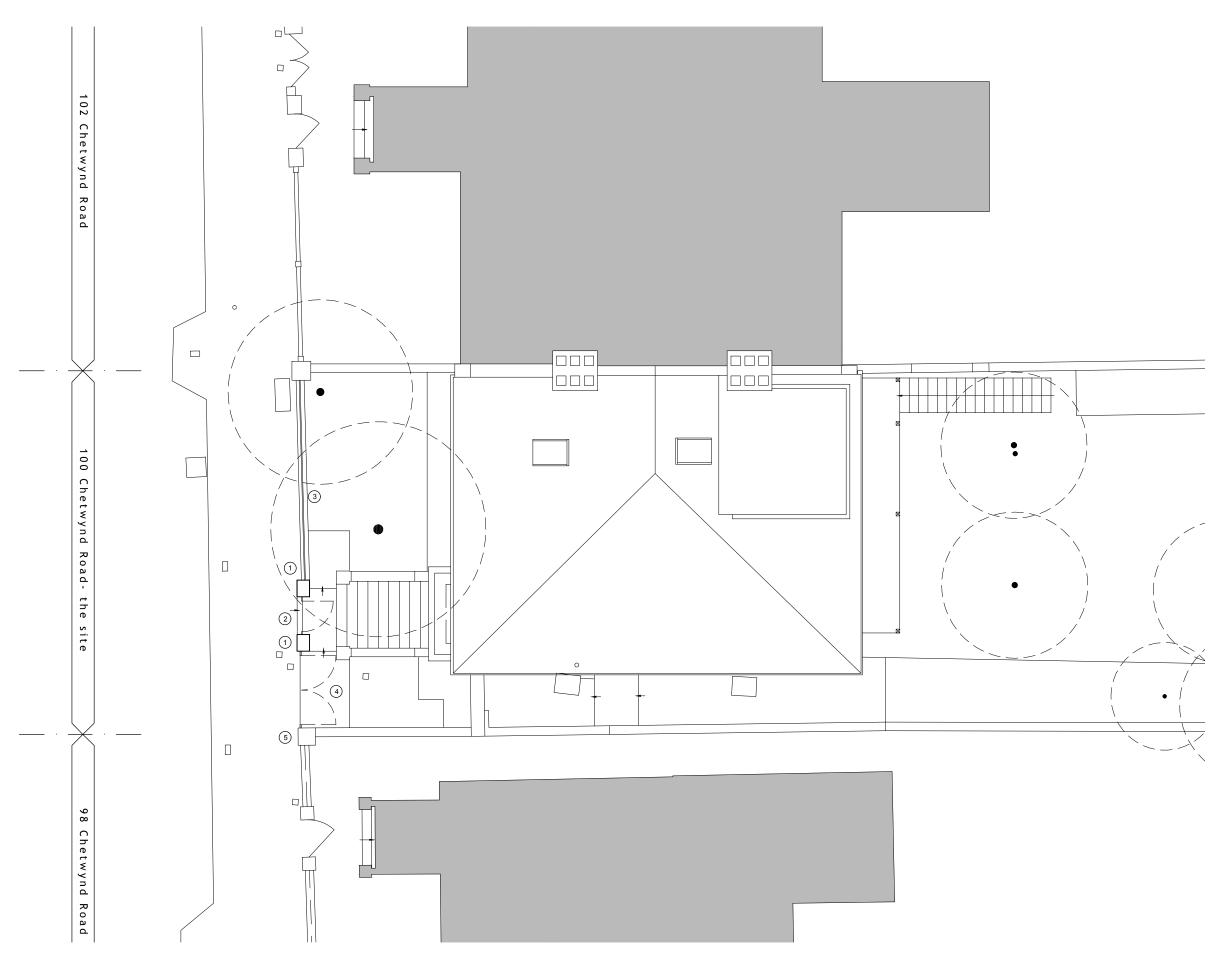

## SCHEDULE OF PROPOSED WORKS

- Re-constructed and new brick piers with new double-pitched coping stones to match no. 104 Chetwynd Road
- 2. New wrought iron gate with finials to match no. 104 Chetwynd Road.
- Re-constructed front boundary wall comprising new brick dwarf wall and railing over. Existing bricks to be re-used with new bricks, where required, to

match existing. Brickwork to have flush lime mortar pointing. Existing brick pier and coping stone retained.4. New wrought iron gates with finials to match no. 104 Chetwynd Road.

- 5. New double-pitched coping stone to existing brick pier.