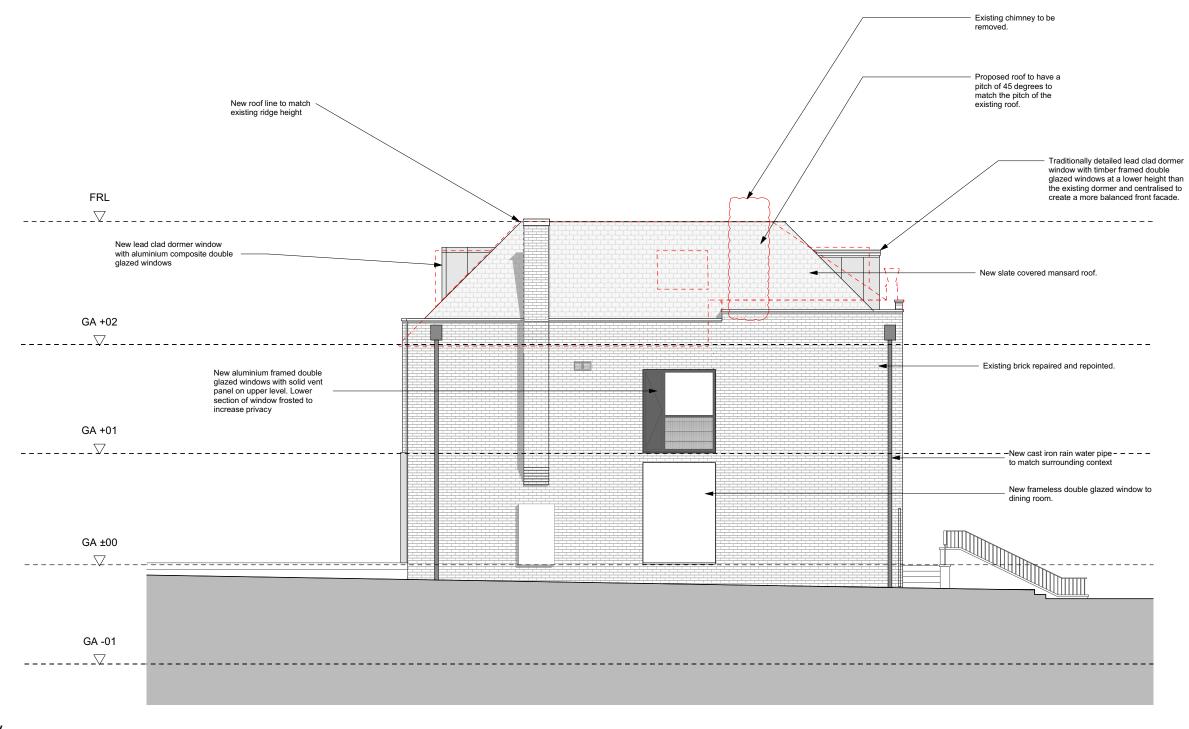

| 72 Maresfield Gardens |             |               | Proposed North Elevation |      |            |      |      |                          |  |  |
|-----------------------|-------------|---------------|--------------------------|------|------------|------|------|--------------------------|--|--|
| Mads & Yasmin Jensen  |             |               | Scal                     | е    | 1:100 at A |      | А3   | 0158-GA-301 Rev <b>C</b> |  |  |
| Created               |             | Current Stage | Rev                      | Drwn | Chkd       | Date | Comr | ment                     |  |  |
| Drawn<br>AW           | Date May-17 | Planning      |                          |      |            |      |      | FOR PLANNING             |  |  |