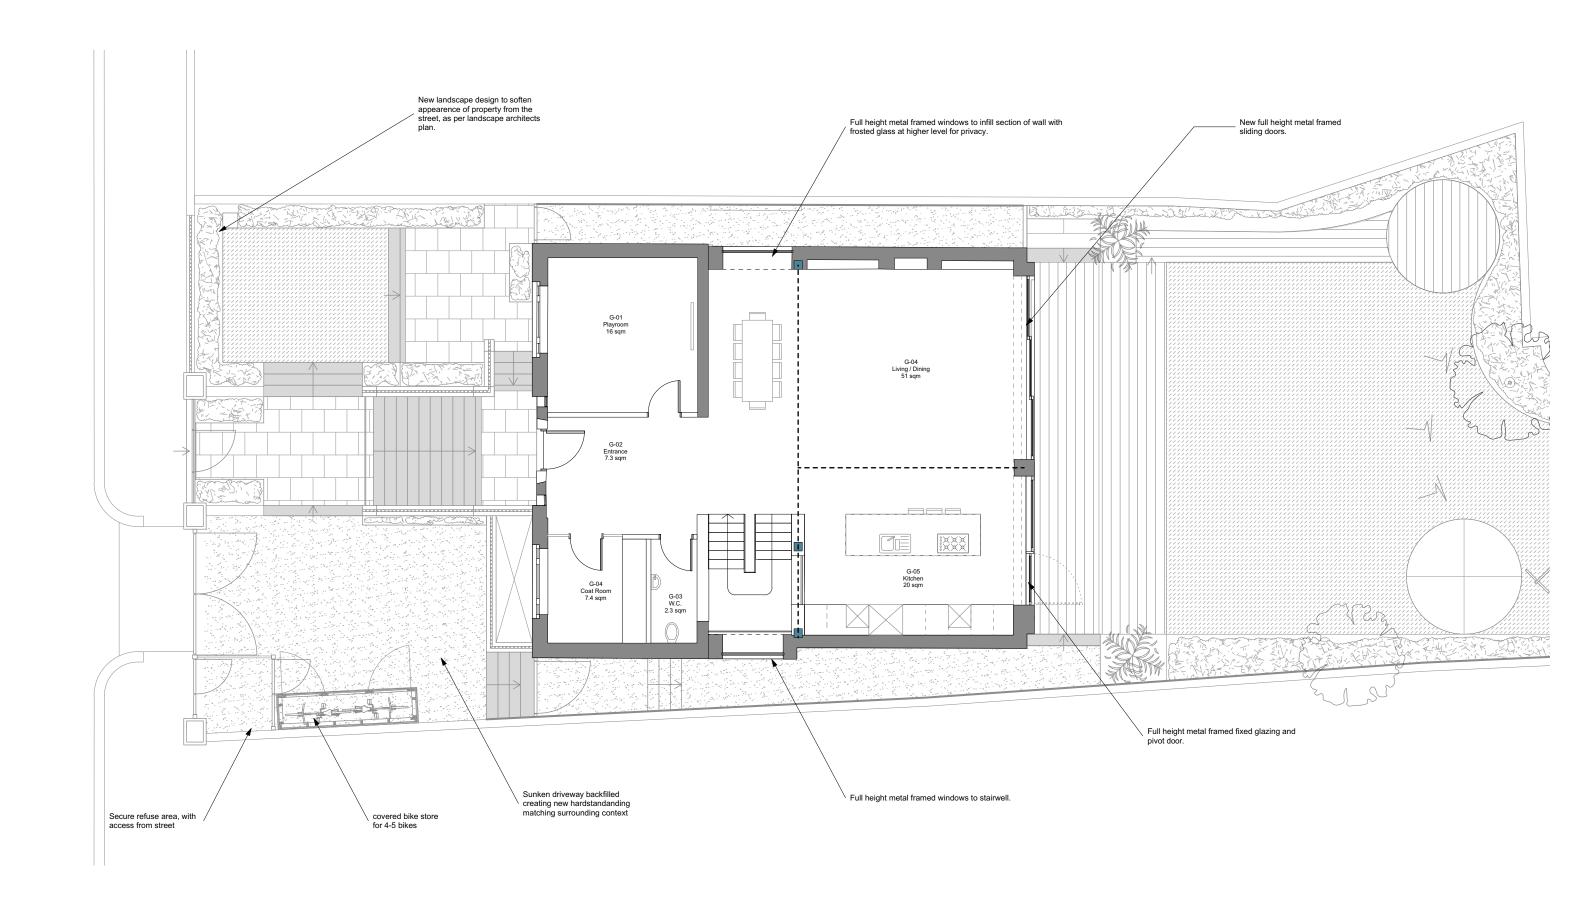

| 72 Maresfield Gardens |             | Dwg           | Proposed Ground Floor Plan |      |      |      |                                |  |
|-----------------------|-------------|---------------|----------------------------|------|------|------|--------------------------------|--|
| Mads & Yasmin Jensen  |             | n             | Sca                        |      | 1:10 | 0 at | t A3 Dwg No. 0158-GA-100 Rev C |  |
| Created               |             | Current Stage | Rev                        | Drwn | Chkd | Date | Comment Comment                |  |
| Drawn<br>AW           | Date Mav-17 | Planning      |                            |      |      |      | FOR PLANNING                   |  |