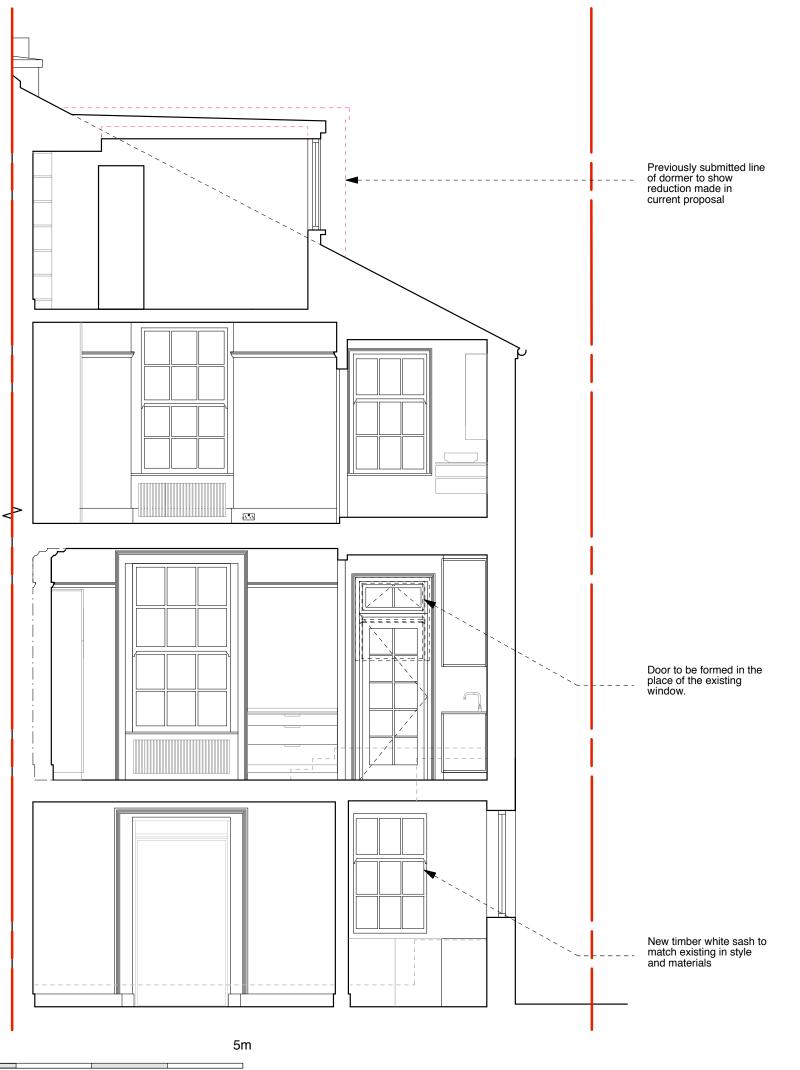

E Existing Condition
P Permissions
C Contract

(C): Further reduction to dormers (04.10.17/OA/HC)

(B): Dormers moved back appr 400mm (27.09.17/OA/HC)

(A): First Floor Reconfigured and rear door opening as ecisting (22.09.17/OA/HC)

(\_): Issued for Planning (14.08.17/OA/HC)

(\_): Revision Information (00.00.02/AA/BB)

Revision: Information (date/drawn by/checked by)

## 2 Provost Road HUGHCULLUM ARCHITECTS LTD

Bloomsbury Design 61b Judd Street London WC1H9QT t 02073837647 f 02073877645 mail@hughcullum.com

Planning Proposal Section CC 1:50@A3 August 2017

PR002-P122(C)