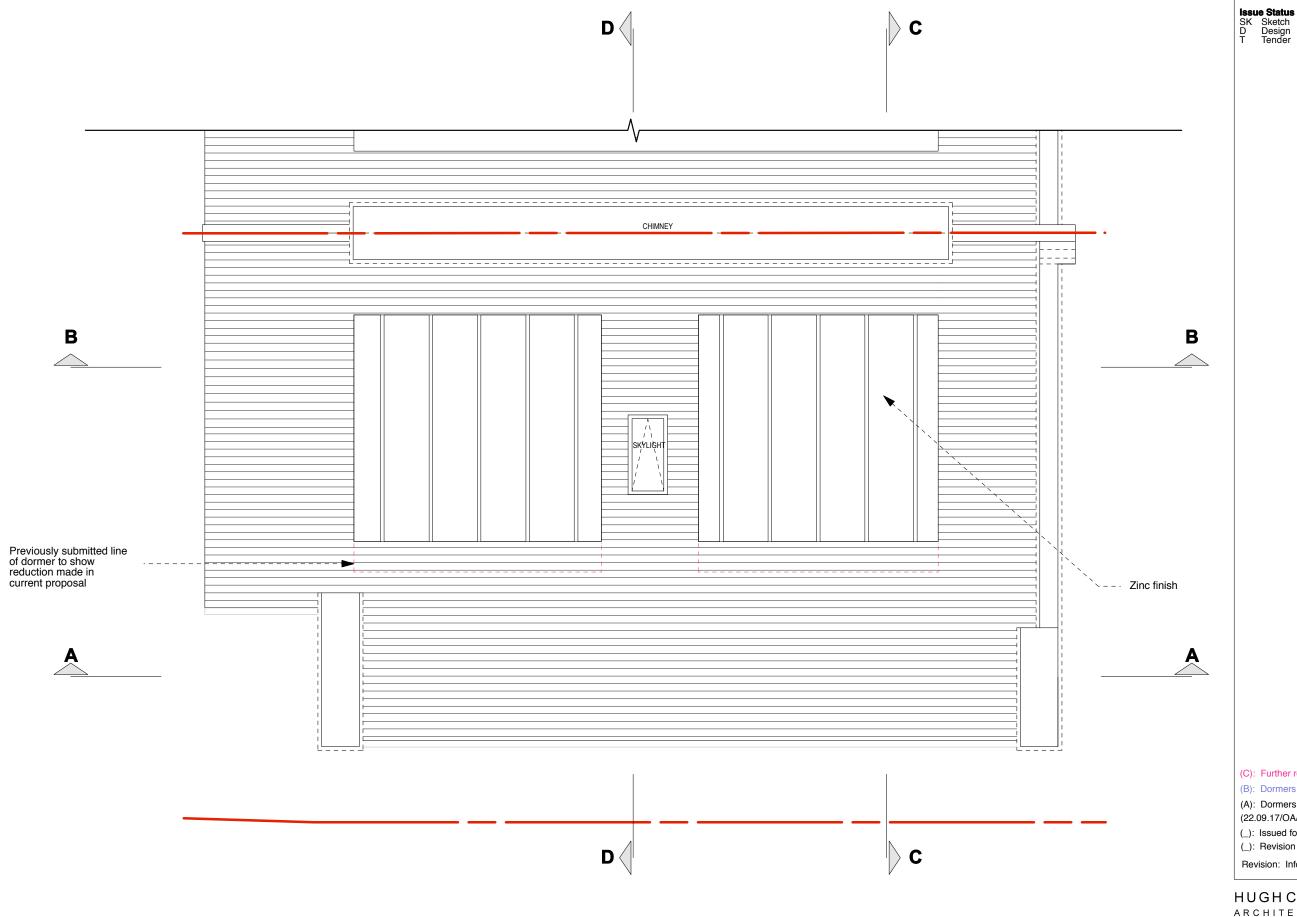

5m

0m 0.5m 1m

**AS PROPOSED** \_ Roof Layout

General Notes
All dimensions to be verified on site
To be read in conjunction with all relevant documents
In the event of discrepancy notify the Architect immediately
This document is copyright of Hugh Cullum Architects Ltd

## (C): Further reduction to dormers (04.10.17/OA/HC)

(B): Dormers moved back appr 400mm (27.09.17/OA/HC)

(A): Dormers Reconfigured to two smaller ones (22.09.17/OA/HC)

- (\_): Issued for Planning (14.08.17/OA/HC)
- (\_): Revision Information (00.00.02/AA/BB)