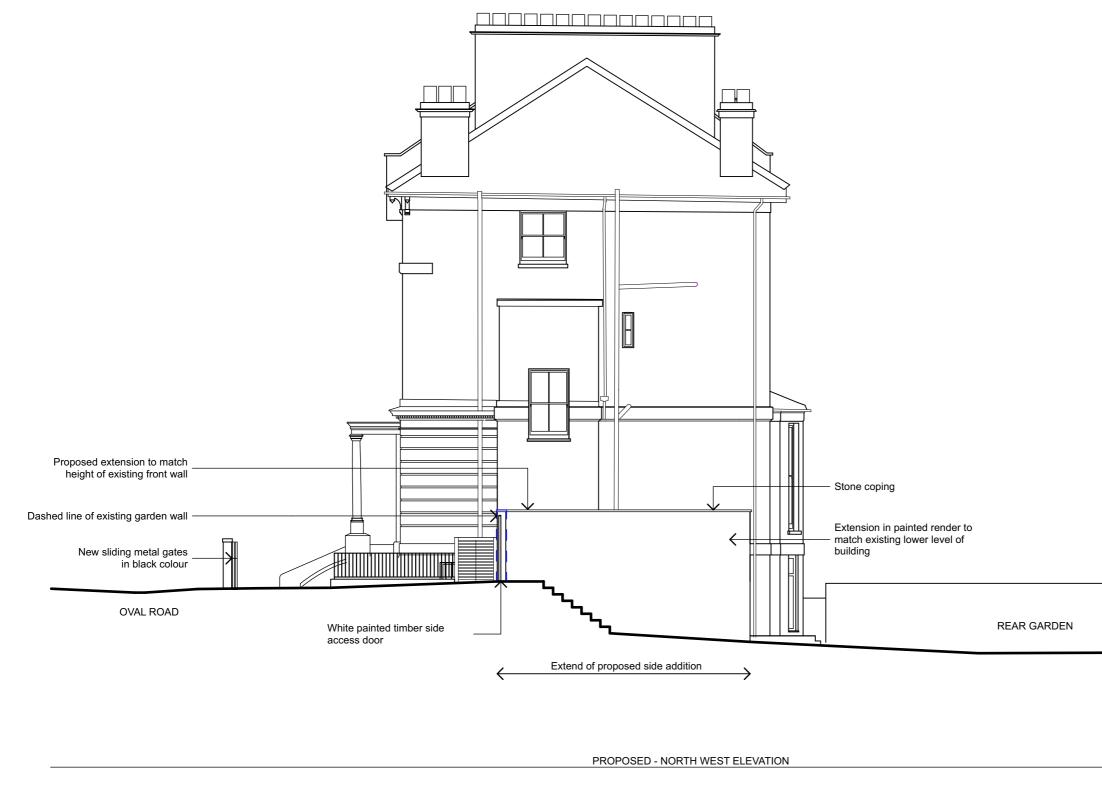

| This drawing is not to be scaled. All dimen<br>Any discrepancies to be notified immediately to Charles Do |                                            |                                                        | Doe Architects.                              | 0                                           |               | 5<br>metres                | JE - FOR PLANNIN       | G APPROVAL         |
|-----------------------------------------------------------------------------------------------------------|--------------------------------------------|--------------------------------------------------------|----------------------------------------------|---------------------------------------------|---------------|----------------------------|------------------------|--------------------|
| CHARLES DOE ARCHITECTS                                                                                    | 3 The Square<br>Richmond<br>Surrey TW9 1DY | Tel: +44 (0) 20 8948 4200<br>Fax: +44 (0) 20 8948 4201 | ALTERATIONS<br>5 OVAL ROAD<br>LONDON NW1 7EA | Title<br>PROPOSED - NORTH<br>WEST ELEVATION | Scale<br>Date | 1:100 @ A3<br>OCTOBER 2018 | Project<br>Drawing No. | 1435<br>TP-308 / A |
|                                                                                                           |                                            |                                                        |                                              |                                             |               | OCTOBER 2016               |                        |                    |