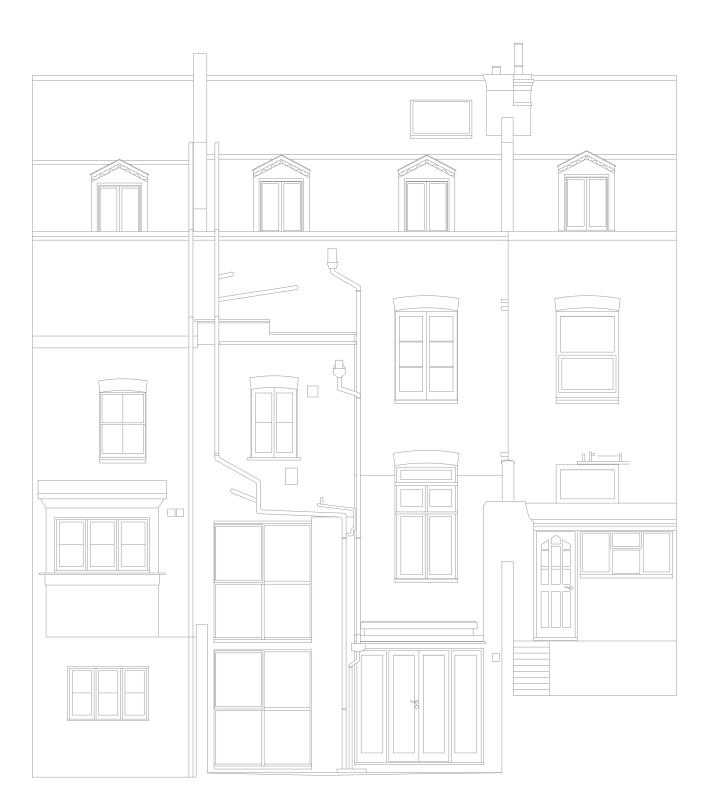

## KEY:

- 1 2
- Existing London Stock Brickwork New White Render Finish Wall
- 3 Slim-line Aluminium Frame Glazing With Sliding Doors
- 4 Metal Clad Rooflight
- 5
- Timber Frame Glazed Door With Fretted Metal Panel New Timber Window Frame and Bottom Panel To Sit Within Existing Opening 6
- Garden store
- No dimension to be scaled from drawings
  All dimensions to be verified by the contractor before work is commenced
  All works to be carried out in accordance with relevant British Standards and manufacturers details & specifications
  Structural work to be carried out in accordance with Structural Engineers drawings & specifications. If any discrepancies in information arise, the architect should be notified immediately and prior to construction or fabrication.
  All materials and details should be fit for purpose

rawing Scale:

- 7

|       | Project:                                                         |                    |                     | Issue/Date: |   |
|-------|------------------------------------------------------------------|--------------------|---------------------|-------------|---|
| 2m 4m | 45 l                                                             | 45 Upper Park Road |                     | 21.8.18     |   |
|       | Drawing:                                                         |                    |                     | Status:     |   |
|       | Existing Rear Elevation                                          |                    |                     | Planning    |   |
|       | Drawing No:<br>UP.PL.106                                         |                    | Scale:<br>1:75 @ A3 |             |   |
|       |                                                                  |                    |                     |             |   |
|       | ARCHITECTS<br>23 Wenlock Road, London N1 758<br>t. 2021 723 8205 |                    |                     |             | 3 |