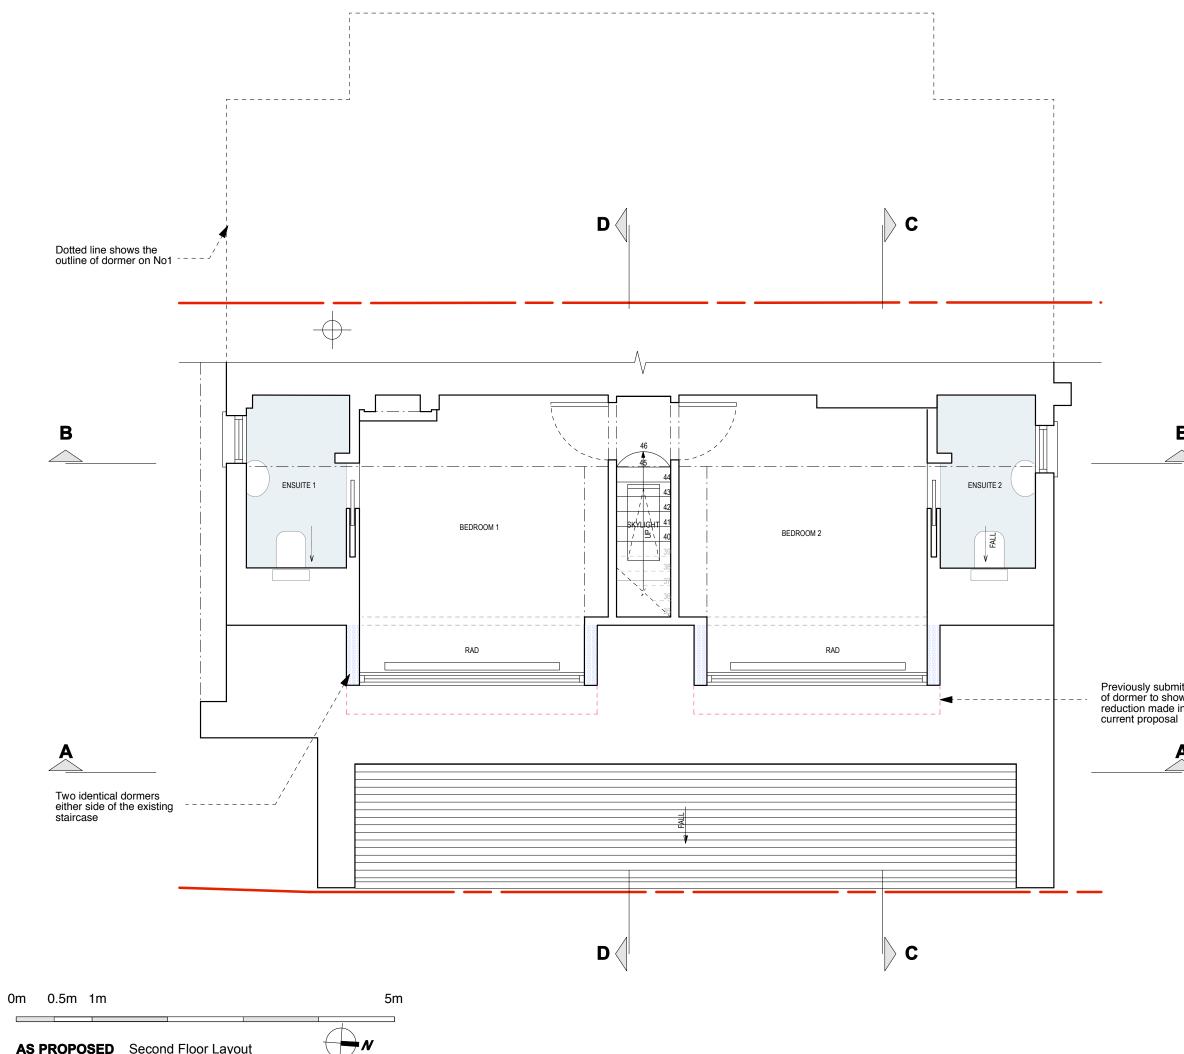

|             | <b>General Notes</b><br>All dimensions to be verified on site<br>To be read in conjunction with all relevant documents<br>In the event of discrepancy notify the Architect immediately<br>This document is copyright of Hugh Cullum Architects Ltd                                                                                                                     |               |                                            |
|-------------|------------------------------------------------------------------------------------------------------------------------------------------------------------------------------------------------------------------------------------------------------------------------------------------------------------------------------------------------------------------------|---------------|--------------------------------------------|
|             |                                                                                                                                                                                                                                                                                                                                                                        |               |                                            |
|             |                                                                                                                                                                                                                                                                                                                                                                        |               |                                            |
|             | <b>Issue Status</b><br>SK Sketch<br>D Design<br>T Tender                                                                                                                                                                                                                                                                                                               | P Pe          | xisting Condition<br>ermissions<br>ontract |
|             |                                                                                                                                                                                                                                                                                                                                                                        |               |                                            |
|             |                                                                                                                                                                                                                                                                                                                                                                        |               |                                            |
|             |                                                                                                                                                                                                                                                                                                                                                                        |               |                                            |
|             |                                                                                                                                                                                                                                                                                                                                                                        |               |                                            |
|             |                                                                                                                                                                                                                                                                                                                                                                        |               |                                            |
|             |                                                                                                                                                                                                                                                                                                                                                                        |               |                                            |
|             |                                                                                                                                                                                                                                                                                                                                                                        |               |                                            |
|             |                                                                                                                                                                                                                                                                                                                                                                        |               |                                            |
|             |                                                                                                                                                                                                                                                                                                                                                                        |               |                                            |
|             |                                                                                                                                                                                                                                                                                                                                                                        |               |                                            |
|             |                                                                                                                                                                                                                                                                                                                                                                        |               |                                            |
| В           |                                                                                                                                                                                                                                                                                                                                                                        |               |                                            |
|             |                                                                                                                                                                                                                                                                                                                                                                        |               |                                            |
|             |                                                                                                                                                                                                                                                                                                                                                                        |               |                                            |
|             |                                                                                                                                                                                                                                                                                                                                                                        |               |                                            |
|             |                                                                                                                                                                                                                                                                                                                                                                        |               |                                            |
|             |                                                                                                                                                                                                                                                                                                                                                                        |               |                                            |
|             |                                                                                                                                                                                                                                                                                                                                                                        |               |                                            |
|             |                                                                                                                                                                                                                                                                                                                                                                        |               |                                            |
|             |                                                                                                                                                                                                                                                                                                                                                                        |               |                                            |
|             |                                                                                                                                                                                                                                                                                                                                                                        |               |                                            |
| mitted line |                                                                                                                                                                                                                                                                                                                                                                        |               |                                            |
| e in<br>al  |                                                                                                                                                                                                                                                                                                                                                                        |               |                                            |
| Δ           |                                                                                                                                                                                                                                                                                                                                                                        |               |                                            |
|             |                                                                                                                                                                                                                                                                                                                                                                        |               |                                            |
|             |                                                                                                                                                                                                                                                                                                                                                                        |               |                                            |
|             | (D): Further reduct                                                                                                                                                                                                                                                                                                                                                    | tion to dorme | ers (04.10.17/OA/HC)                       |
|             | <ul> <li>(C): Dormers moved back appr 400mm (27.09.17/OA/HC)</li> <li>(B): Dormer Windows amended (26.09.17/OA/HC)</li> <li>(A): Dormers Reconfigured to two smaller ones (22.09.17/OA/HC)</li> <li>(_): Issued for Planning (14.08.17/OA/HC)</li> <li>(_): Revision Information (00.00.02/AA/BB)</li> <li>Revision: Information (date/drawn by/checked by)</li> </ul> |               | r 400mm (27.09.17/OA/HC)                   |
|             |                                                                                                                                                                                                                                                                                                                                                                        |               |                                            |
|             |                                                                                                                                                                                                                                                                                                                                                                        |               |                                            |
|             |                                                                                                                                                                                                                                                                                                                                                                        |               |                                            |
|             | HUGHCUL                                                                                                                                                                                                                                                                                                                                                                | -             | 2 Provost Road                             |
|             | ARCHITECTS                                                                                                                                                                                                                                                                                                                                                             | 6 LTD         | 2 FIUVUSI HOAD                             |
|             | Bloomsbury D<br>61b Judd S                                                                                                                                                                                                                                                                                                                                             |               | Planning Proposal<br>Second Floor          |
|             | London WC1<br>t 0207383                                                                                                                                                                                                                                                                                                                                                |               | 1:50@A3 August 2017                        |