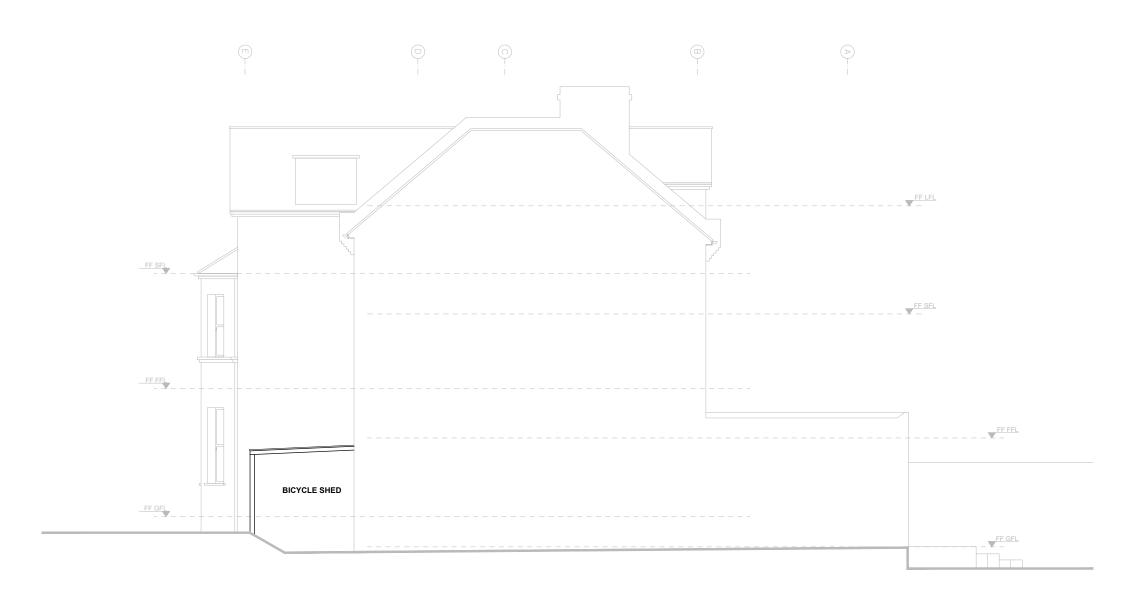

PROPOSED TIMBER ENCLOSURE SIDE ELEVATION

REFERENCE: 13PL

A\_13PL\_SK\_**006** 

PROPOSED BICYCLE SHED (TIMBER ENCLOSURE) SIDE ELEVATION

13 PLATT'S LANE, LONDON NW3 7NP