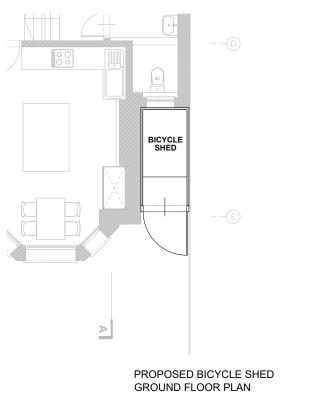

PROPOSED BICYCLE SHED

ROOF PLAN

PROPOSED BICYCLE SHED FRONT ELEVATION

REFERENCE: 13PL

> A\_13PL\_SK\_**006** DRAWING TITLE:

PROPOSED BICYCLE SHED (TIMBER ENCLOSURE) PLANS AND FRONT ELEVATION

13 PLATT'S LANE, LONDON NW3 7NP