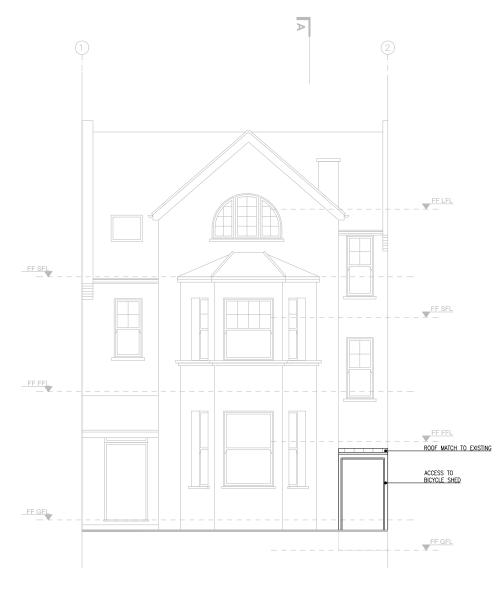

PROPOSED BICYCLE SHED

ROOF PLAN

PROPOSED BICYCLE SHED FRONT ELEVATION

REFERENCE: 13PL

> A\_13PL\_SK\_**006** DRAWING TITLE:

PROPOSED BICYCLE SHED (TIMBER ENCLOSURE) PLANS AND FRONT ELEVATION

13 PLATT'S LANE, LONDON NW3 7NP