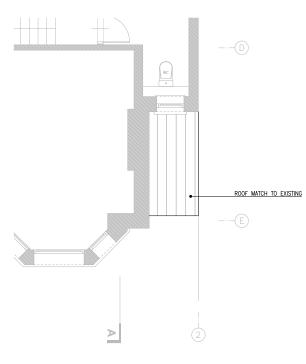

PROPOSED BICYCLE SHED

ROOF PLAN

PROPOSED BICYCLE SHED FRONT ELEVATION

REFERENCE: 13PL

> A\_13PL\_SK\_**006** DRAWING TITLE:

PROPOSED BICYCLE SHED (TIMBER ENCLOSURE) PLANS AND FRONT ELEVATION

13 PLATT'S LANE, LONDON NW3 7NP