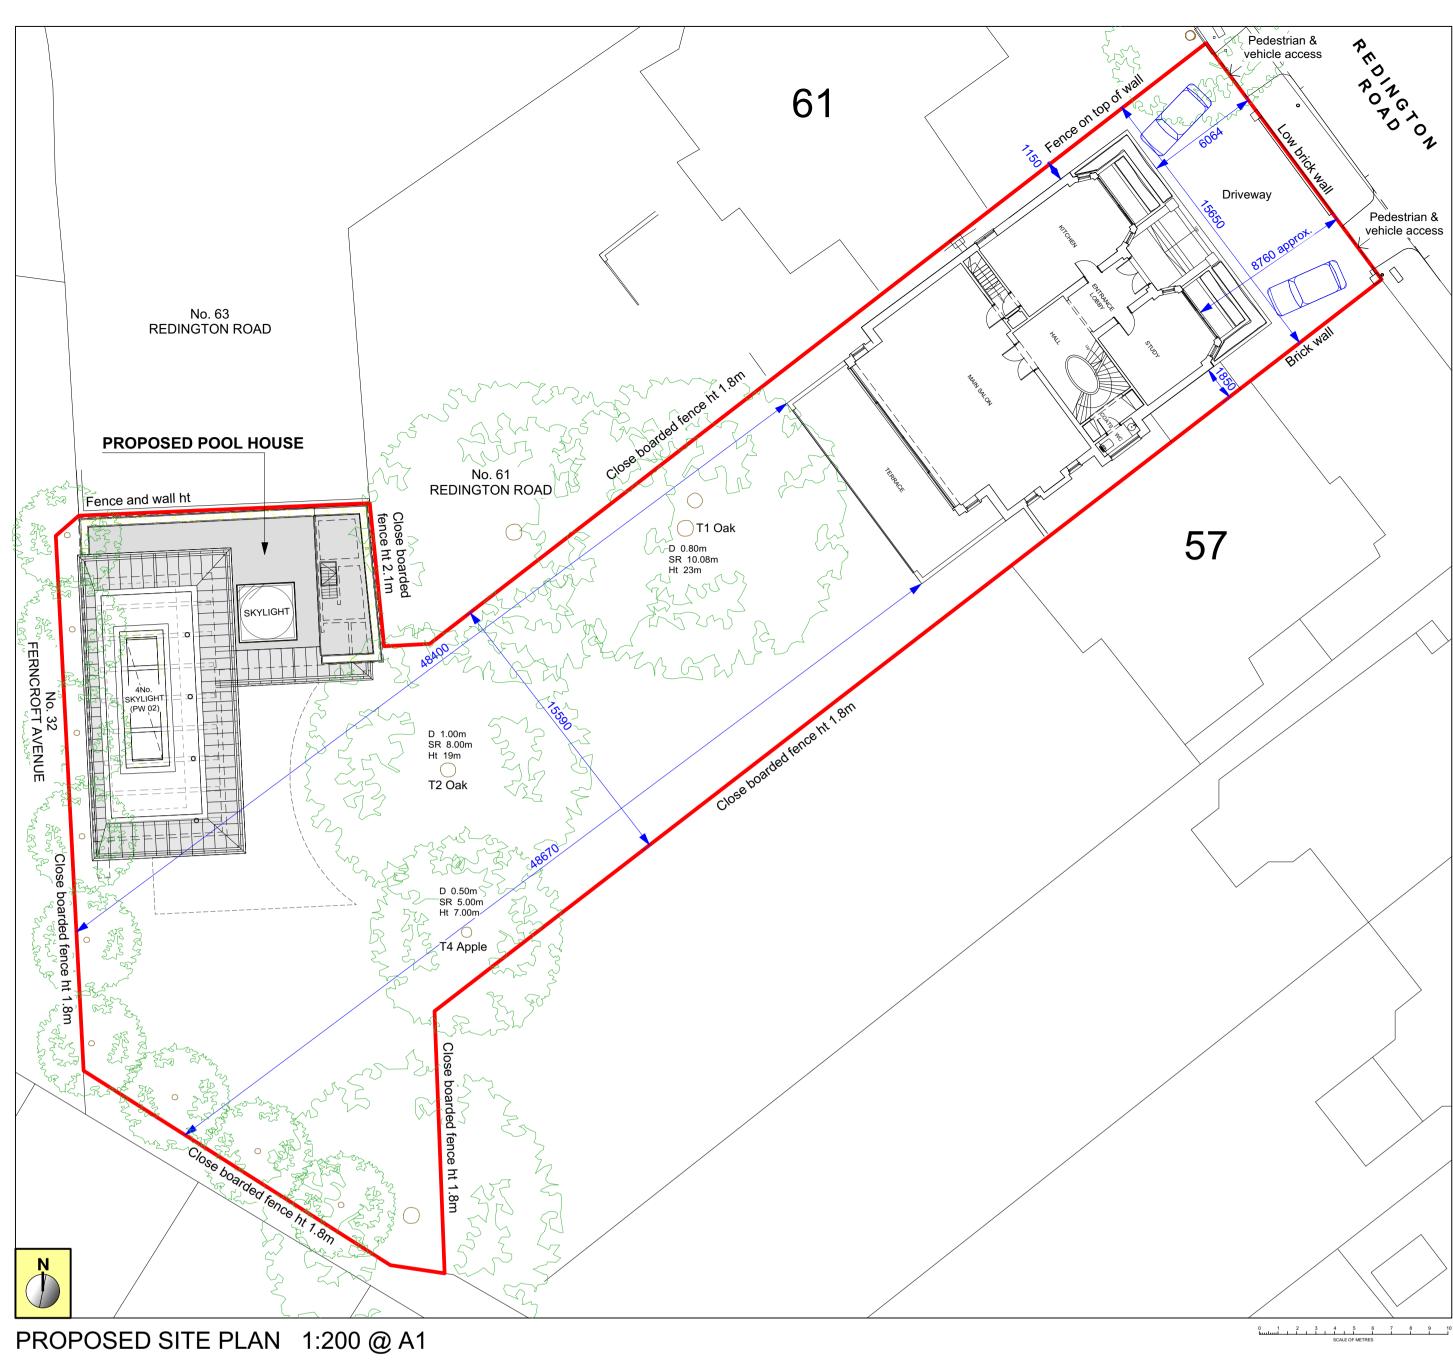

EXISTING SITE PLAN 1:200 @ A1

EXISTING BLOCK PLAN 1:500 @ A1

PROPOSED BLOCK PLAN 1:500 @ A1

All Dimensions Are To Be Checked On Site By Builder Before Work
Commencies. Any Discrepancies Between The Drawings And Site Conditions
Must Be Reported To The Designer Before Work Commences.

59 REDINGTON ROAD

| Telephone 0208 450 5747 | Project ID MR UDI SHELEG     |
|-------------------------|------------------------------|
| Drawn By JS             | 1:200, 1:500 @ A1            |
| Date AUG 2018           | Drawing No. PLPH 01-226-2018 |
|                         |                              |