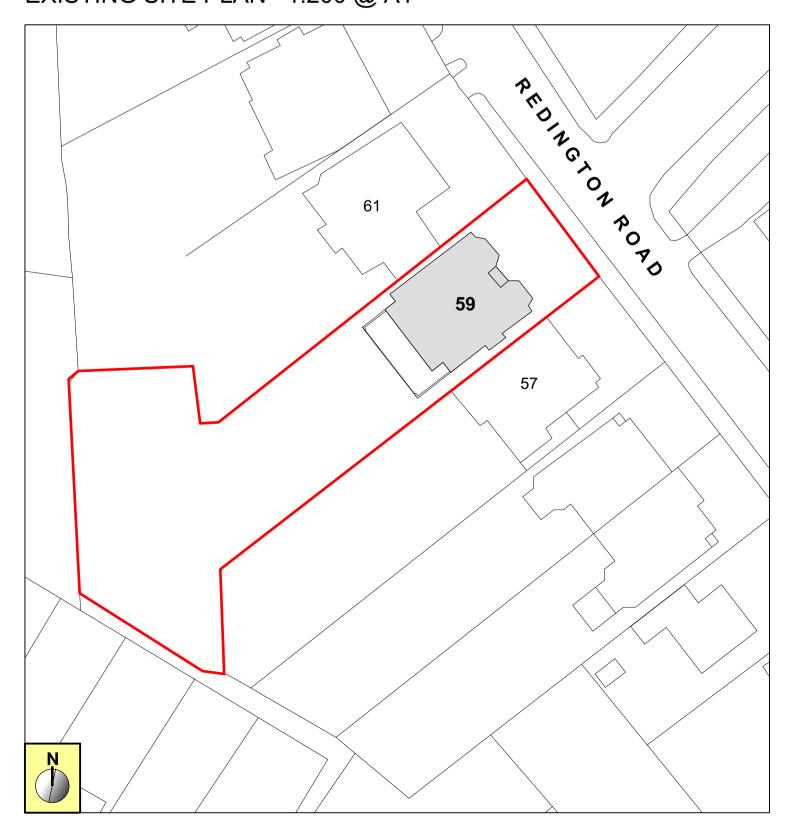

EXISTING SITE PLAN 1:200 @ A1

EXISTING BLOCK PLAN 1:500 @ A1

PROPOSED BLOCK PLAN 1:500 @ A1

All Dimensions Are To Be Checked On Site By Builder Before Work
Commencies. Any Discrepancies Between The Drawings And Site Conditions
Must Be Reported To The Designer Before Work Commences.

59 REDINGTON ROAD

| Telephone 0208 450 5747 | Project ID MR UDI SHELEG     |
|-------------------------|------------------------------|
| Drawn By JS             | 1:200, 1:500 @ A1            |
| Date AUG 2018           | Drawing No. PLPH 01-226-2018 |
|                         |                              |