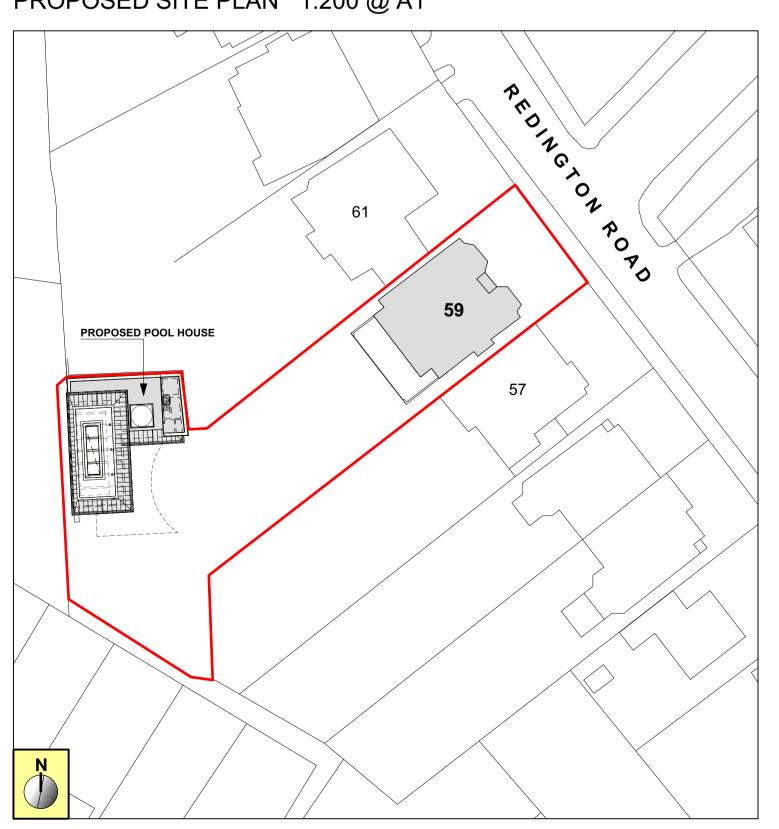

EXISTING SITE PLAN 1:200 @ A1

EXISTING BLOCK PLAN 1:500 @ A1

PROPOSED BLOCK PLAN 1:500 @ A1

All Dimensions Are To Be Checked On Site By Builder Before Work
Commencies. Any Discrepancies Between The Drawings And Site Conditions
Must Be Reported To The Designer Before Work Commences.

59 REDINGTON ROAD

| Telephone 0208 450 5747 | Project ID MR UDI SHELEG     |
|-------------------------|------------------------------|
| Drawn By JS             | 1:200, 1:500 @ A1            |
| Date AUG 2018           | Drawing No. PLPH 01-226-2018 |
|                         |                              |