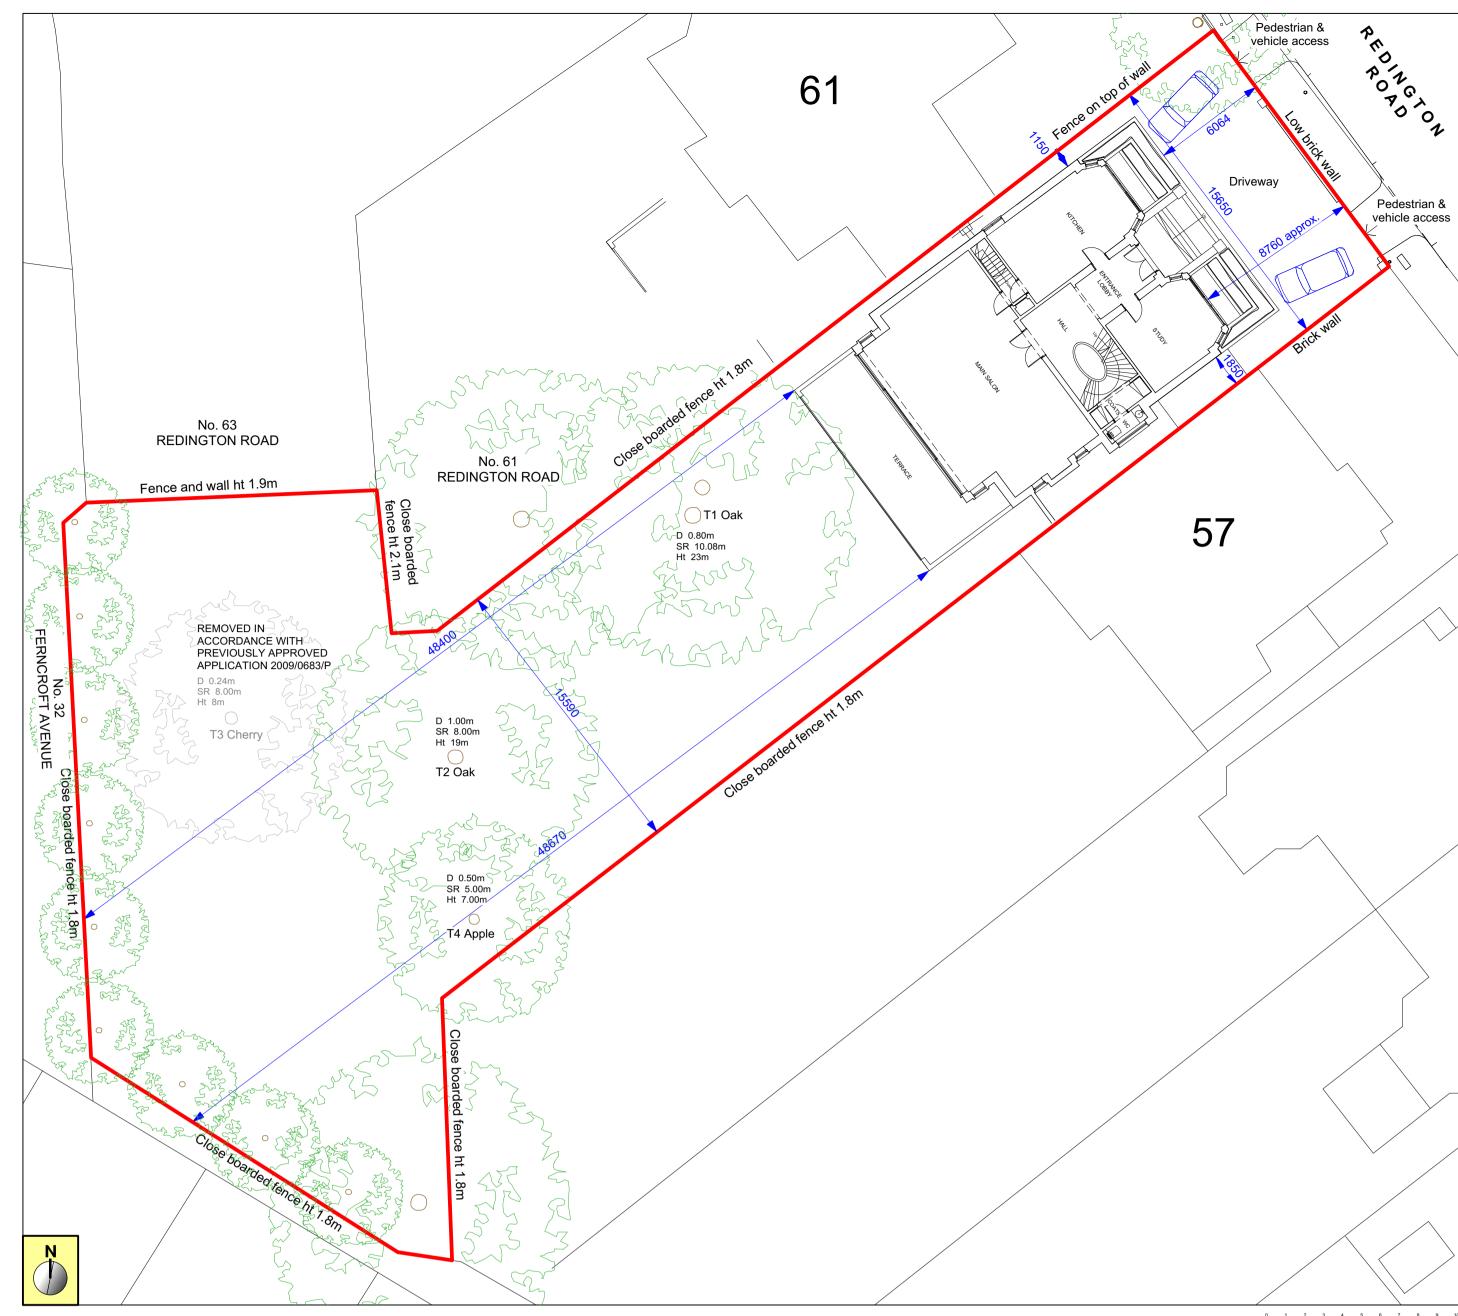

EXISTING SITE PLAN 1:200 @ A1

EXISTING BLOCK PLAN 1:500 @ A1

PROPOSED BLOCK PLAN 1:500 @ A1

All Dimensions Are To Be Checked On Site By Builder Before Work
Commencies. Any Discrepancies Between The Drawings And Site Conditions
Must Be Reported To The Designer Before Work Commences.

59 REDINGTON ROAD

| Telephone 0208 450 5747 | Project ID MR UDI SHELEG     |
|-------------------------|------------------------------|
| Drawn By JS             | 1:200, 1:500 @ A1            |
| Date AUG 2018           | Drawing No. PLPH 01-226-2018 |
|                         |                              |