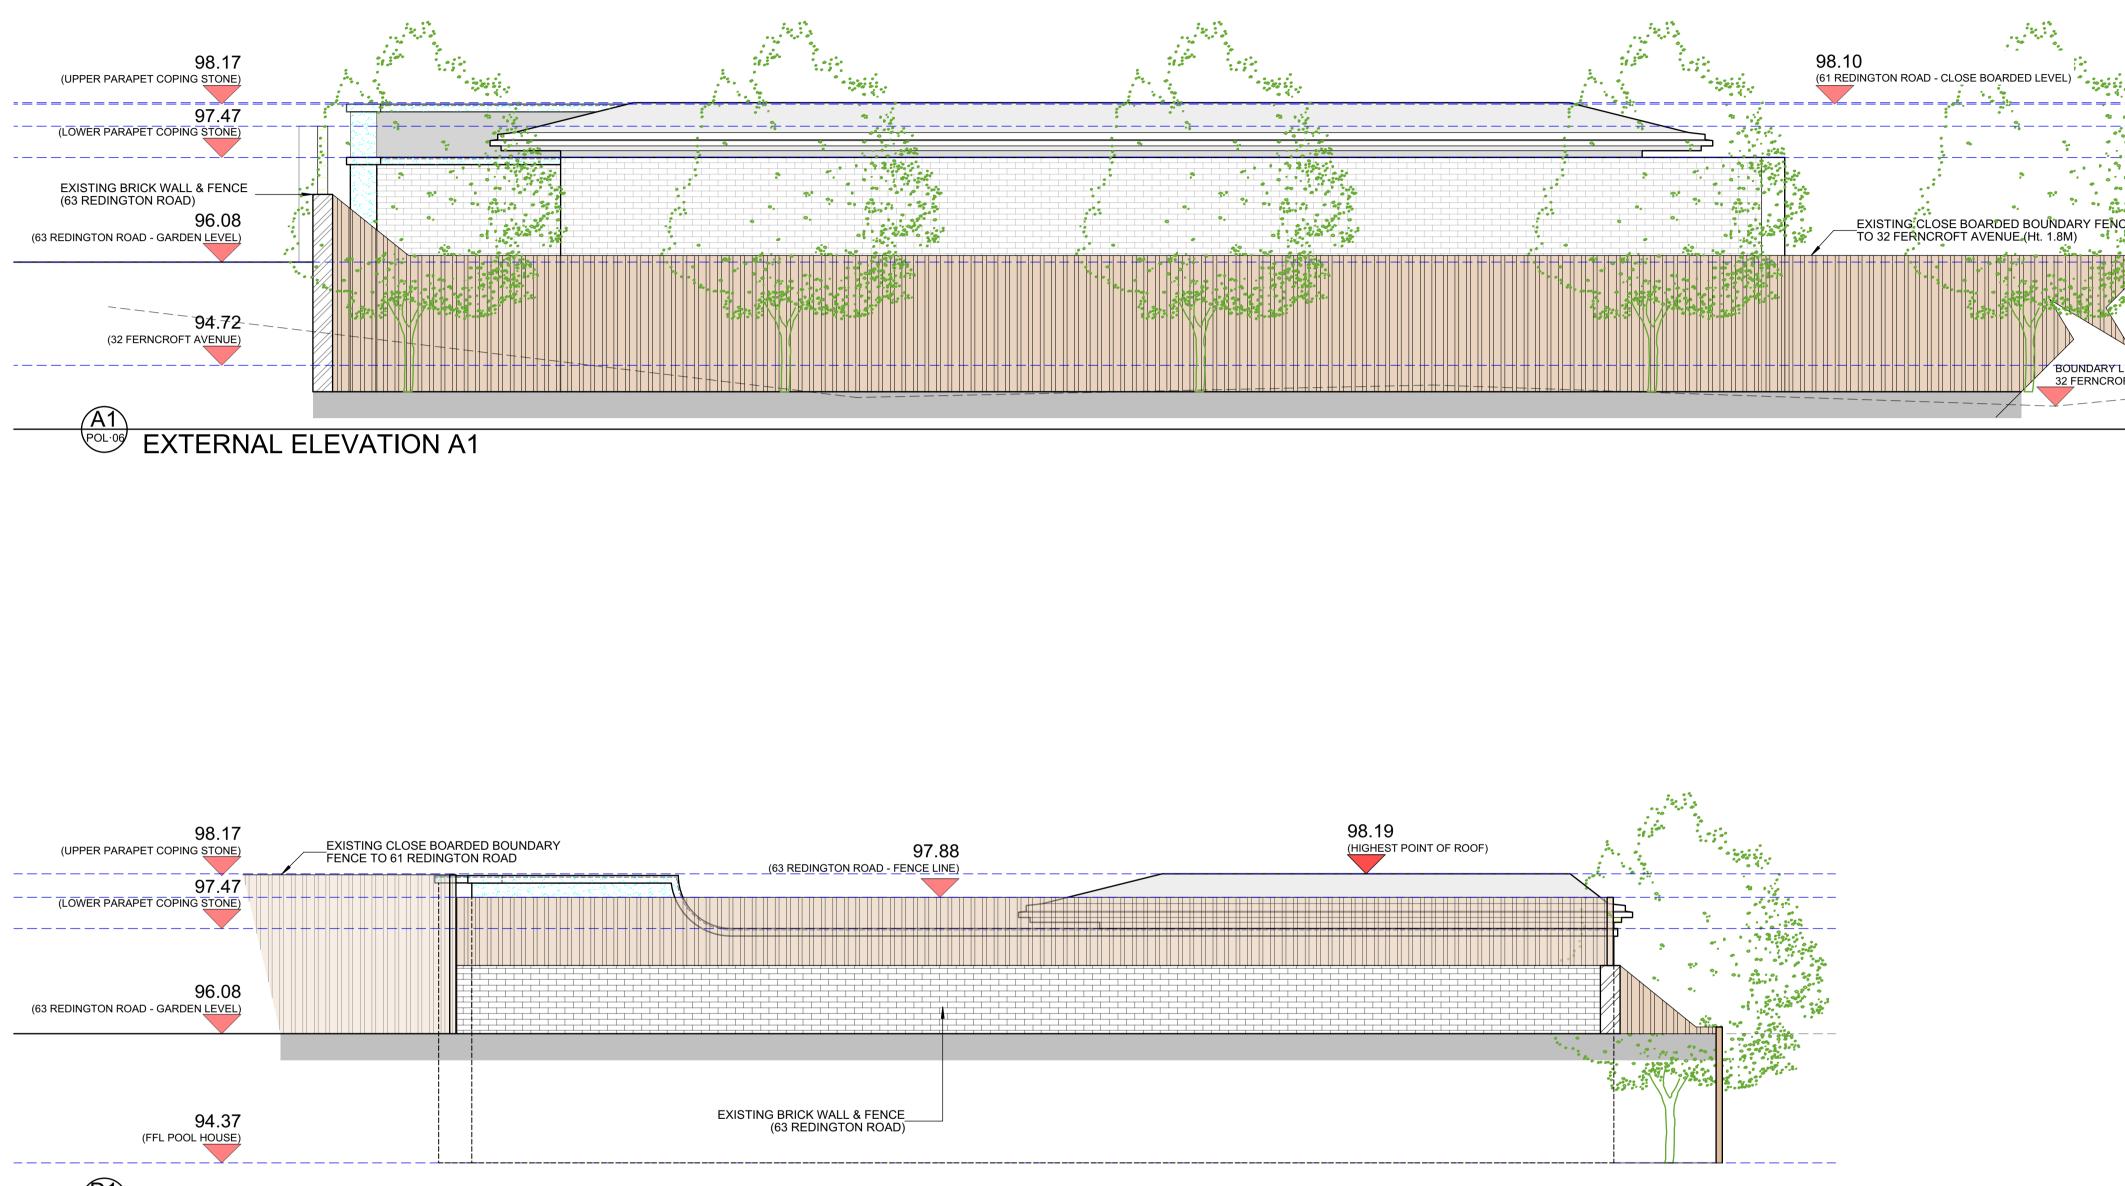

0 1 2 3 4 5 SCALE OF METRES

|                         |    |       |   | _       |                                                                                                                                                                                                                                                                            |                              |     |                      |            |      |
|-------------------------|----|-------|---|---------|----------------------------------------------------------------------------------------------------------------------------------------------------------------------------------------------------------------------------------------------------------------------------|------------------------------|-----|----------------------|------------|------|
|                         |    |       |   |         |                                                                                                                                                                                                                                                                            |                              |     |                      |            |      |
|                         |    |       |   |         |                                                                                                                                                                                                                                                                            |                              |     |                      |            |      |
|                         |    |       |   |         |                                                                                                                                                                                                                                                                            |                              |     |                      |            |      |
| · *                     |    |       |   |         |                                                                                                                                                                                                                                                                            |                              |     |                      |            |      |
|                         |    |       |   |         |                                                                                                                                                                                                                                                                            |                              |     |                      |            |      |
|                         | •  |       |   |         |                                                                                                                                                                                                                                                                            |                              |     |                      |            |      |
| NCE                     | \$ |       |   |         |                                                                                                                                                                                                                                                                            |                              |     |                      |            |      |
|                         |    |       |   |         |                                                                                                                                                                                                                                                                            |                              |     |                      |            |      |
| RYLEVEL OF<br>ROFT AVE. |    | . — - |   |         |                                                                                                                                                                                                                                                                            |                              |     |                      |            |      |
|                         |    |       |   |         |                                                                                                                                                                                                                                                                            |                              |     |                      |            |      |
|                         |    |       |   |         |                                                                                                                                                                                                                                                                            |                              |     |                      |            |      |
|                         |    |       |   |         |                                                                                                                                                                                                                                                                            |                              |     |                      |            |      |
|                         |    |       |   |         |                                                                                                                                                                                                                                                                            |                              |     |                      |            |      |
|                         |    |       |   |         |                                                                                                                                                                                                                                                                            |                              |     |                      |            |      |
|                         |    |       |   |         |                                                                                                                                                                                                                                                                            |                              |     |                      |            |      |
|                         |    |       |   |         |                                                                                                                                                                                                                                                                            |                              |     |                      |            |      |
|                         |    |       |   |         |                                                                                                                                                                                                                                                                            |                              |     |                      |            |      |
|                         |    |       |   |         |                                                                                                                                                                                                                                                                            |                              |     |                      |            |      |
|                         |    |       |   |         |                                                                                                                                                                                                                                                                            |                              |     |                      |            |      |
|                         |    |       |   |         | No.                                                                                                                                                                                                                                                                        | Date                         |     | Issue                | Notes      |      |
|                         |    |       |   |         | This Drawing Is For Design Analysis Only And Must <b>Not</b> Be Scaled For<br>Setting Out Or Any Other Construction Purposes.<br>All Dimensions Are To Be Checked On Site By Builder Before Work<br>Commencies. Any Discrepancies Between The Drawings And Site Conditions |                              |     |                      |            |      |
|                         |    |       |   |         | Must Be Reported To The Designer Before Work Commences.<br>Any Work Commencing Before Approvals Have Been Granted Is At The Risk<br>Of The Client And The Builder.                                                                                                         |                              |     |                      |            |      |
|                         |    |       |   |         |                                                                                                                                                                                                                                                                            | ſ                            |     |                      |            |      |
|                         |    |       |   |         |                                                                                                                                                                                                                                                                            | ļ                            | con | struct               |            |      |
|                         |    |       |   |         | Unit 5, Sayer House<br>Oxgate Lane<br>London<br>NW2 7JN                                                                                                                                                                                                                    |                              |     |                      |            |      |
|                         |    |       |   |         | Job<br>POOL HOUSE AT REAR OF:<br>59 REDINGTON RD, HAMPSTEAD, LONDON, NW3                                                                                                                                                                                                   |                              |     |                      |            |      |
|                         |    |       |   |         | Drawing Title<br>POOL HOUSE<br>EXTERNAL ELEVATIONS A1, D1                                                                                                                                                                                                                  |                              |     |                      |            |      |
|                         |    |       |   |         |                                                                                                                                                                                                                                                                            | <sup>ne</sup><br>)208 450 57 |     | Project ID           | UDI SHELEG |      |
|                         |    |       |   |         | Drawn By<br>Date                                                                                                                                                                                                                                                           | JS                           |     | Scale<br>Drawing No. | 1:50 @ A1  |      |
| 6                       | 7  | 8     | 9 | 10<br>_ | CAD File                                                                                                                                                                                                                                                                   | AUG 2018                     |     | PLPH                 | 07-226-2   | 2018 |