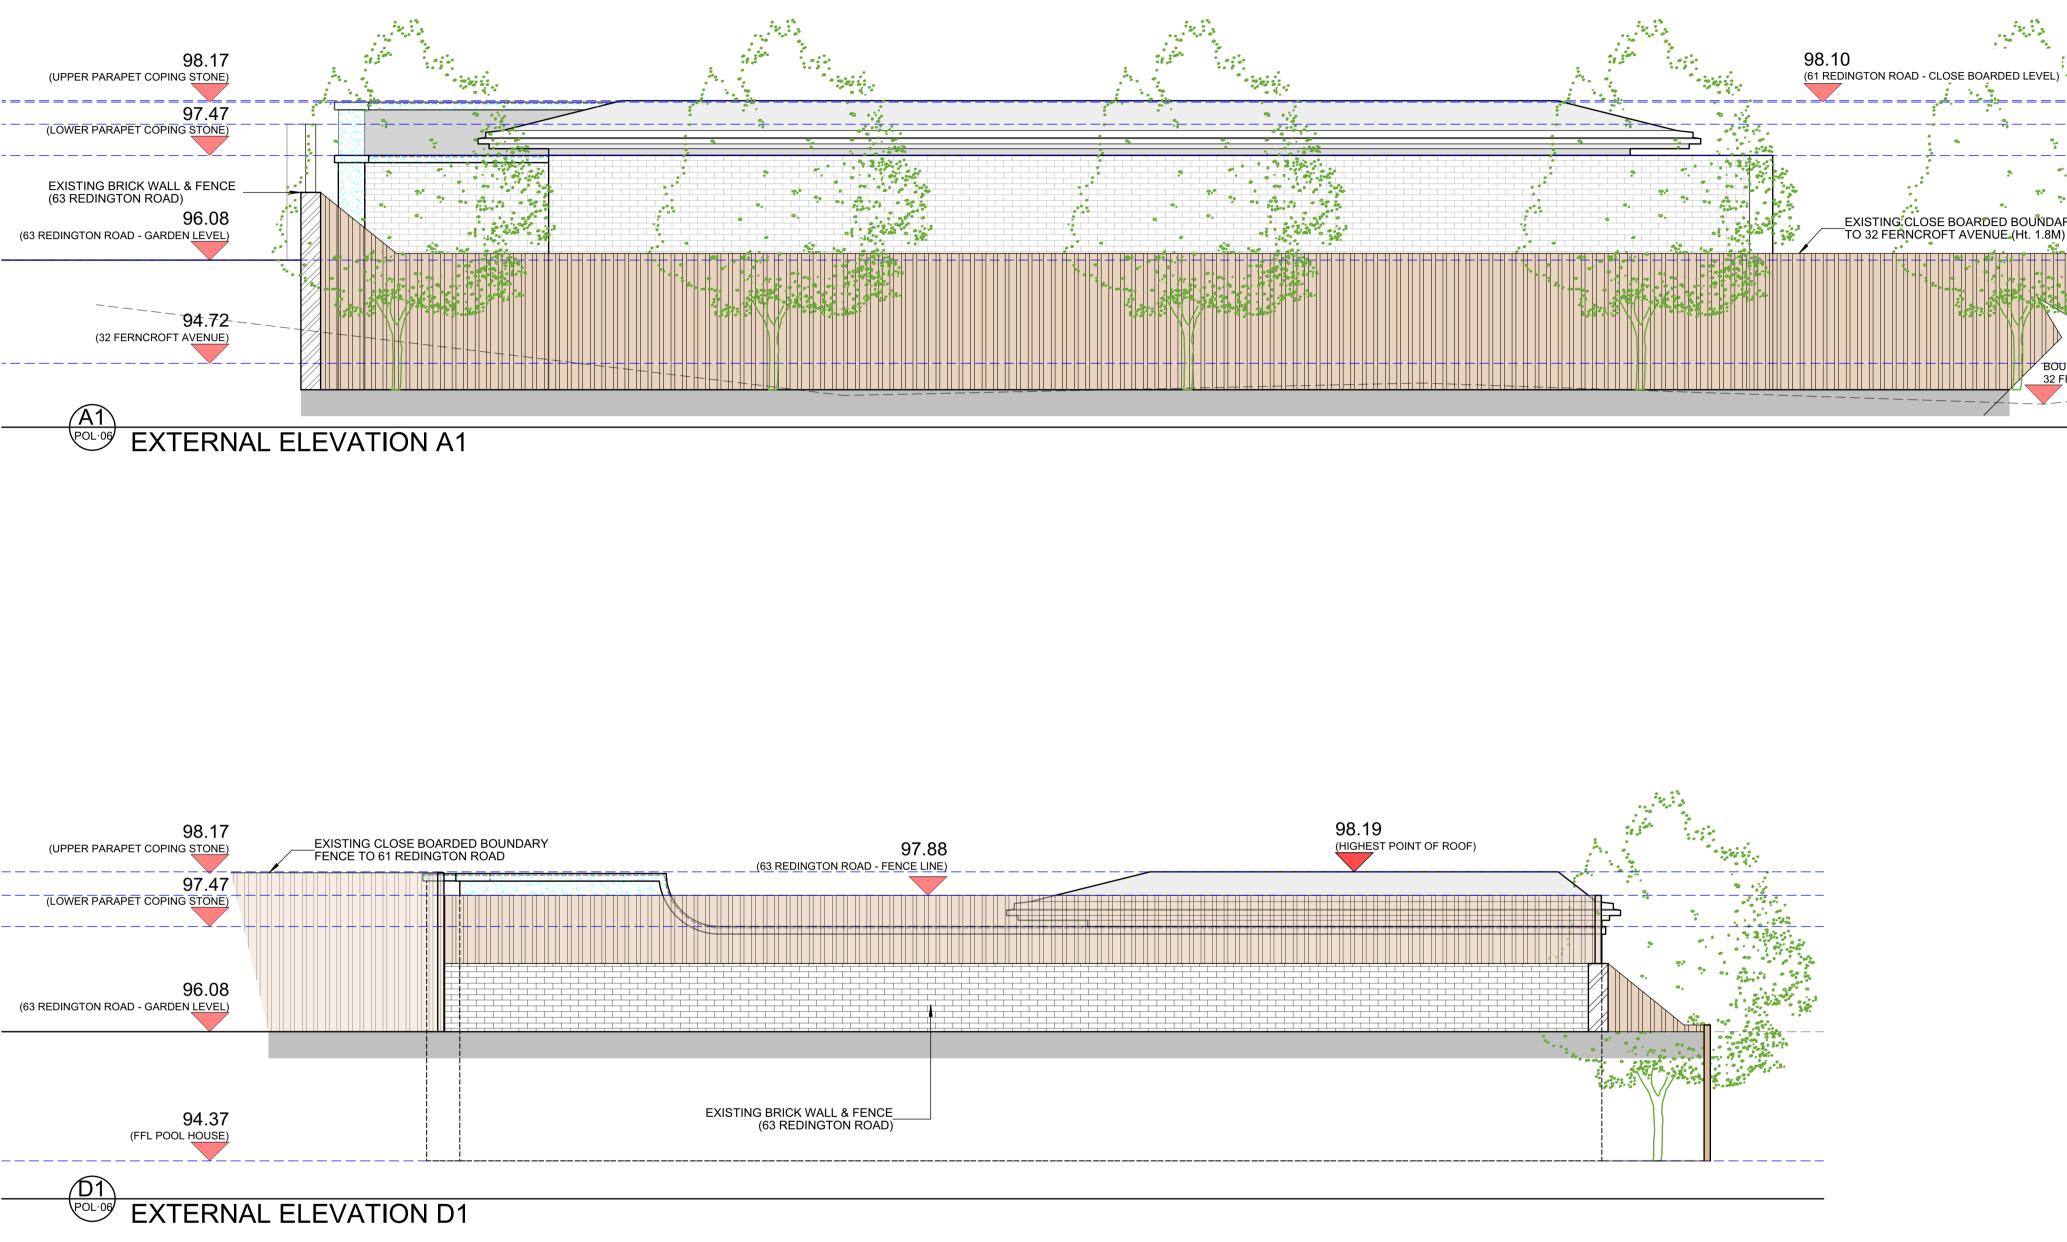

0 1 2 3 4 5 SCALE OF METRES

|                         |    |       |   | _       |                                                                                                                                                                                                                                                                            |                              |     |                      |            |      |
|-------------------------|----|-------|---|---------|----------------------------------------------------------------------------------------------------------------------------------------------------------------------------------------------------------------------------------------------------------------------------|------------------------------|-----|----------------------|------------|------|
|                         |    |       |   |         |                                                                                                                                                                                                                                                                            |                              |     |                      |            |      |
|                         |    |       |   |         |                                                                                                                                                                                                                                                                            |                              |     |                      |            |      |
|                         |    |       |   |         |                                                                                                                                                                                                                                                                            |                              |     |                      |            |      |
| · *                     |    |       |   |         |                                                                                                                                                                                                                                                                            |                              |     |                      |            |      |
|                         |    |       |   |         |                                                                                                                                                                                                                                                                            |                              |     |                      |            |      |
|                         | •  |       |   |         |                                                                                                                                                                                                                                                                            |                              |     |                      |            |      |
| NCE                     | \$ |       |   |         |                                                                                                                                                                                                                                                                            |                              |     |                      |            |      |
|                         |    |       |   |         |                                                                                                                                                                                                                                                                            |                              |     |                      |            |      |
| RYLEVEL OF<br>ROFT AVE. |    | . — - |   |         |                                                                                                                                                                                                                                                                            |                              |     |                      |            |      |
|                         |    |       |   |         |                                                                                                                                                                                                                                                                            |                              |     |                      |            |      |
|                         |    |       |   |         |                                                                                                                                                                                                                                                                            |                              |     |                      |            |      |
|                         |    |       |   |         |                                                                                                                                                                                                                                                                            |                              |     |                      |            |      |
|                         |    |       |   |         |                                                                                                                                                                                                                                                                            |                              |     |                      |            |      |
|                         |    |       |   |         |                                                                                                                                                                                                                                                                            |                              |     |                      |            |      |
|                         |    |       |   |         |                                                                                                                                                                                                                                                                            |                              |     |                      |            |      |
|                         |    |       |   |         |                                                                                                                                                                                                                                                                            |                              |     |                      |            |      |
|                         |    |       |   |         |                                                                                                                                                                                                                                                                            |                              |     |                      |            |      |
|                         |    |       |   |         |                                                                                                                                                                                                                                                                            |                              |     |                      |            |      |
|                         |    |       |   |         |                                                                                                                                                                                                                                                                            |                              |     |                      |            |      |
|                         |    |       |   |         | No.                                                                                                                                                                                                                                                                        | Date                         |     | Issue                | Notes      |      |
|                         |    |       |   |         | This Drawing Is For Design Analysis Only And Must <b>Not</b> Be Scaled For<br>Setting Out Or Any Other Construction Purposes.<br>All Dimensions Are To Be Checked On Site By Builder Before Work<br>Commencies. Any Discrepancies Between The Drawings And Site Conditions |                              |     |                      |            |      |
|                         |    |       |   |         | Must Be Reported To The Designer Before Work Commences.<br>Any Work Commencing Before Approvals Have Been Granted Is At The Risk<br>Of The Client And The Builder.                                                                                                         |                              |     |                      |            |      |
|                         |    |       |   |         |                                                                                                                                                                                                                                                                            | ſ                            |     |                      |            |      |
|                         |    |       |   |         |                                                                                                                                                                                                                                                                            | ļ                            | con | struct               |            |      |
|                         |    |       |   |         | Unit 5, Sayer House<br>Oxgate Lane<br>London<br>NW2 7JN                                                                                                                                                                                                                    |                              |     |                      |            |      |
|                         |    |       |   |         | Job<br>POOL HOUSE AT REAR OF:<br>59 REDINGTON RD, HAMPSTEAD, LONDON, NW3                                                                                                                                                                                                   |                              |     |                      |            |      |
|                         |    |       |   |         | Drawing Title<br>POOL HOUSE<br>EXTERNAL ELEVATIONS A1, D1                                                                                                                                                                                                                  |                              |     |                      |            |      |
|                         |    |       |   |         |                                                                                                                                                                                                                                                                            | <sup>ne</sup><br>)208 450 57 |     | Project ID           | UDI SHELEG |      |
|                         |    |       |   |         | Drawn By<br>Date                                                                                                                                                                                                                                                           | JS                           |     | Scale<br>Drawing No. | 1:50 @ A1  |      |
| 6                       | 7  | 8     | 9 | 10<br>_ | CAD File                                                                                                                                                                                                                                                                   | AUG 2018                     |     | PLPH                 | 07-226-2   | 2018 |