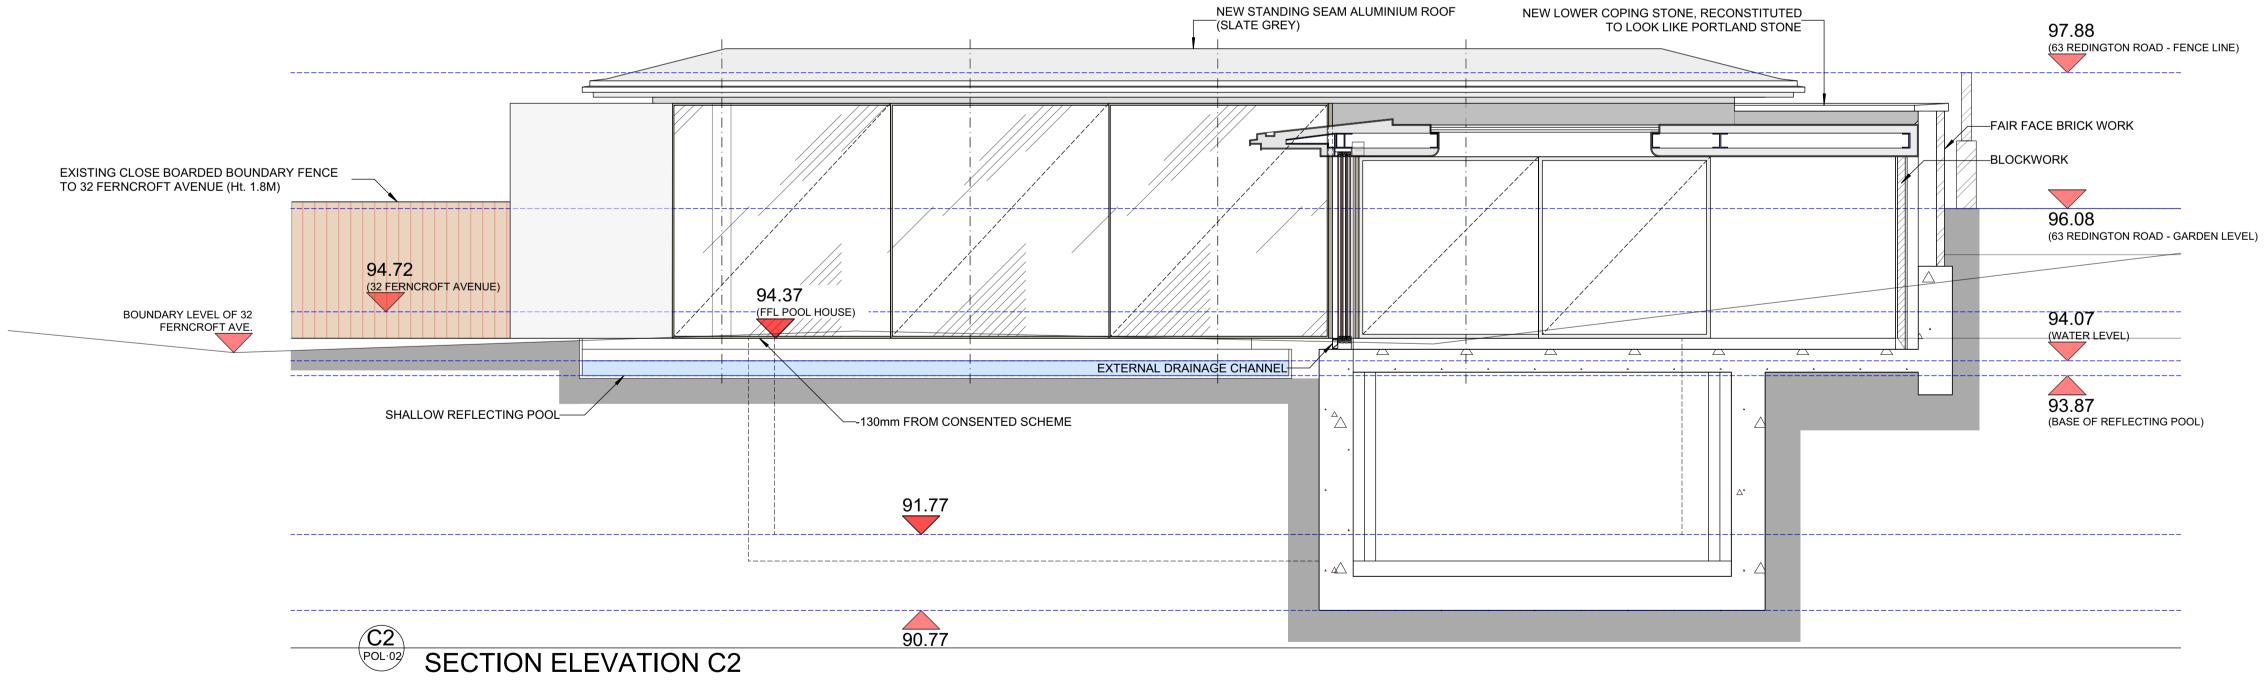

0 1 2 3 4 5 6 7 SCALE OF METRES

Issue Notes No. Date This Drawing Is For Design Analysis Only And Must **Not** Be Scaled For Setting Out Or Any Other Construction Purposes. All Dimensions Are To Be Checked On Site By Builder Before Work Commencies. Any Discrepancies Between The Drawings And Site Conditions Must Be Reported To The Designer Before Work Commences. Any Work Commencing Before Approvals Have Been Granted Is At The Risk Of The Client And The Builder. construction Unit 5, Sayer House Oxgate Lane London NW2 7JN POOL HOUSE AT REAR OF: 59 REDINGTON RD, HAMPSTEAD, LONDON, NW3 Drawing Title POOL HOUSE SECTION ELEVATIONS C1, C2 phone MR UDI SHELEG 0208 450 5747 awn By 1:50 @ A1 JS rawing No. AUG 2018