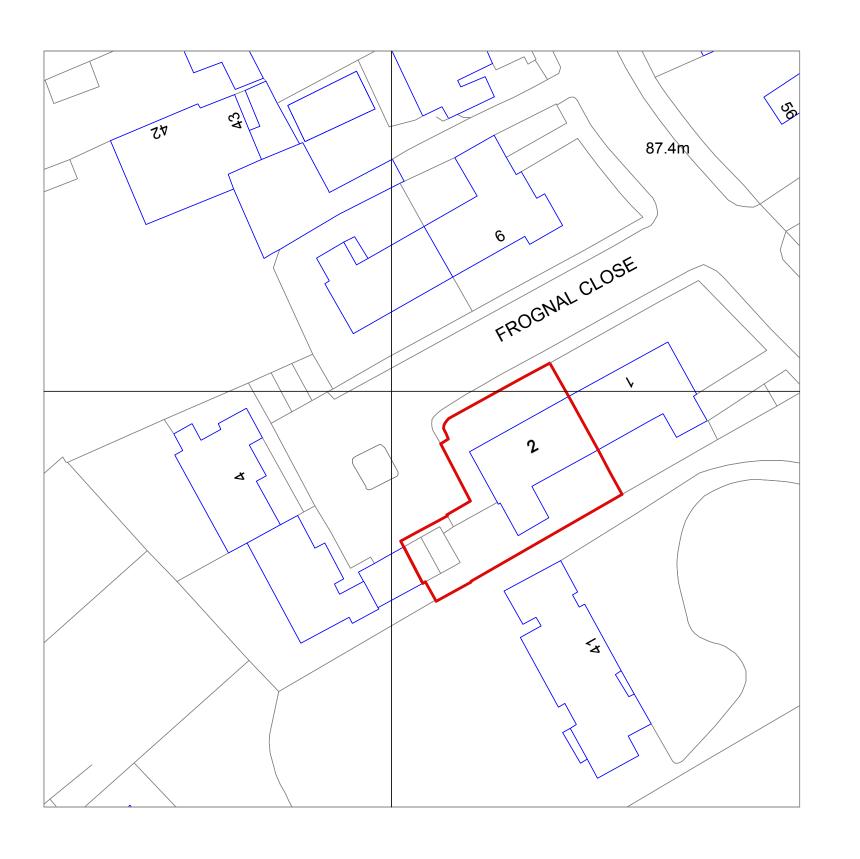

#### 2 Frognal Close, Hampstead

No Date By Chkd Revision

Drawing Site Plan

Job Dwg No. 1383 201 Scale Date Drawn FT 1:500 @ A3 23/05/18

DUNTHORNE PARKER ARCHITECTS

t 0207 258 0411

- t 02072580411
  e mail@dunthorneparker.co.uk
  w www.dunthornerparkerarchitects.co.uk
  a Unit 22 | The Artworks | Elephant Road
  London | SE17 1AY