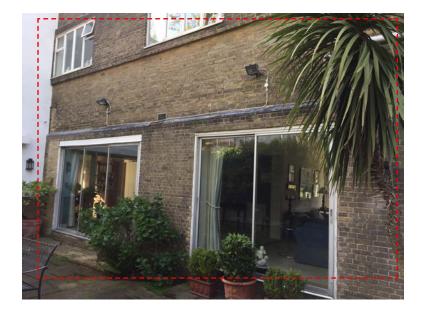

### 1 Fence Brickwork Repairs - Front of building

Remedial works to be carried out on the brickwork to repair cracks within walls

# Cleaning of Brickwork - Entire Building

Carefully controlled acid cleaning proposed to be used to clean the brickwork