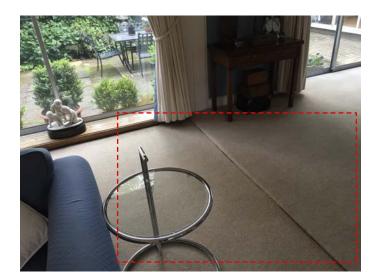

# 5 Repair of Living Room Floor

Urgent remedial works to be carried out to the living room floors to rectify historic disparity in levels Parquet flooring lifted, set aside, levels corrected by screed and parquet replaced as existing