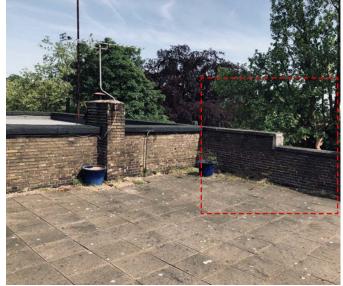

# Roof Parapet Repairs

Remedial works to be carried out on the roof parapet

Notes: Do Not Scale Check all dimensions on site © Dunthorne Parker Architects

| No                      | Date                       |   | Ву | Chkd      | Revision                          |  |  |
|-------------------------|----------------------------|---|----|-----------|-----------------------------------|--|--|
| Pro                     | ject                       |   |    |           |                                   |  |  |
| 2                       | 2 Frognal Close, Hampstead |   |    |           |                                   |  |  |
| Dra                     | Drawing                    |   |    |           |                                   |  |  |
| Proposed External Works |                            |   |    |           |                                   |  |  |
| Job                     | Job Dwg No.                |   |    |           |                                   |  |  |
| 13                      | 1383 209                   |   |    |           |                                   |  |  |
| Sca                     | ile                        |   |    | Ву        | Date Drawn                        |  |  |
| N.                      | T.S                        |   |    | FT        | 23/05/18                          |  |  |
|                         | )                          | - | )  | $\Lambda$ | DUNTHORNE<br>PARKER<br>ARCHITECTS |  |  |