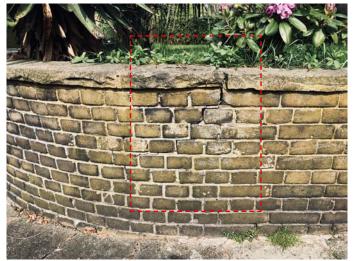

### 1 Fence Brickwork Repairs - Front of building

Remedial works to be carried out on the brickwork to repair cracks within walls