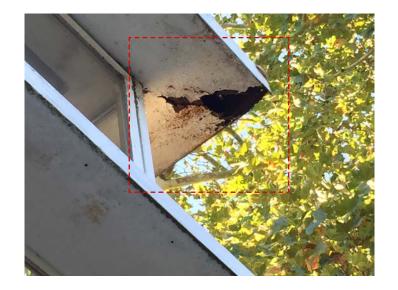

# Roof Parapet Repairs

Remedial works to be carried out on the roof parapet

Notes: Do Not Scale Check all dimensions on site © Dunthorne Parker Architects

| No                      | Date                       |   | Ву | Chkd      | Revision                          |  |  |
|-------------------------|----------------------------|---|----|-----------|-----------------------------------|--|--|
| Pro                     | ject                       |   |    |           |                                   |  |  |
| 2                       | 2 Frognal Close, Hampstead |   |    |           |                                   |  |  |
| Dra                     | Drawing                    |   |    |           |                                   |  |  |
| Proposed External Works |                            |   |    |           |                                   |  |  |
| Job                     | Job Dwg No.                |   |    |           |                                   |  |  |
| 13                      | 1383 209                   |   |    |           |                                   |  |  |
| Sca                     | ile                        |   |    | Ву        | Date Drawn                        |  |  |
| N.                      | T.S                        |   |    | FT        | 23/05/18                          |  |  |
|                         | )                          | - | )  | $\Lambda$ | DUNTHORNE<br>PARKER<br>ARCHITECTS |  |  |