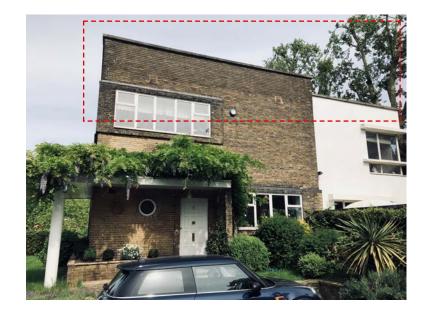

### Window Feature Repairs - Existing Building Extension

Notes: Do Not Scale Check all dimensions on site © Dunthorne Parker Architects

| No | Date | Ву | Chkd | Revision |
|----|------|----|------|----------|

2 Frognal Close, Hampstead

Proposed External Works

| Job   | Dwg No. |            |
|-------|---------|------------|
| 1383  | 210     |            |
| Scale | Ву      | Date Drawn |
| N.T.S | FT      | 02/10/18   |