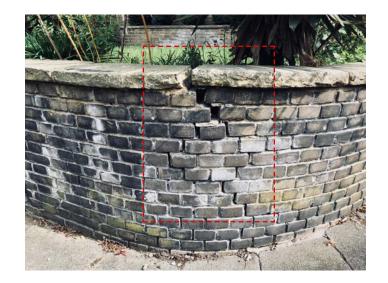

### 1 Fence Brickwork Repairs - Front of building

Remedial works to be carried out on the brickwork to repair cracks within walls