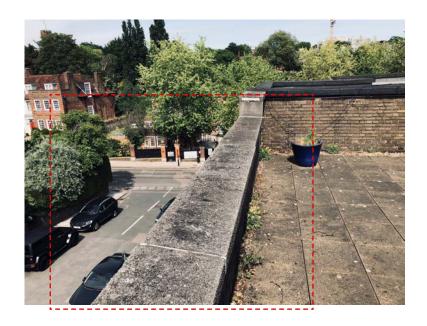

# Roof Parapet Repairs

Remedial works to be carried out on the roof parapet

Notes: Do Not Scale Check all dimensions on site © Dunthorne Parker Architects

| No                      | Date                       |   | Ву | Chkd      | Revision                          |  |  |
|-------------------------|----------------------------|---|----|-----------|-----------------------------------|--|--|
| Pro                     | ject                       |   |    |           |                                   |  |  |
| 2                       | 2 Frognal Close, Hampstead |   |    |           |                                   |  |  |
| Dra                     | Drawing                    |   |    |           |                                   |  |  |
| Proposed External Works |                            |   |    |           |                                   |  |  |
| Job                     | Job Dwg No.                |   |    |           |                                   |  |  |
| 13                      | 1383 209                   |   |    |           |                                   |  |  |
| Sca                     | ile                        |   |    | Ву        | Date Drawn                        |  |  |
| N.                      | T.S                        |   |    | FT        | 23/05/18                          |  |  |
|                         | )                          | - | )  | $\Lambda$ | DUNTHORNE<br>PARKER<br>ARCHITECTS |  |  |