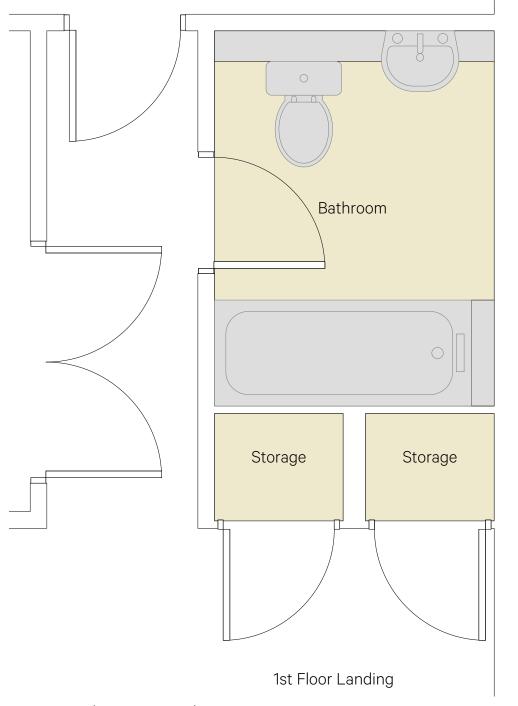

<u>3</u>0 40 M

Bathroom Shower 1st Floor Landing Proposed Bathroom @ 1st Floor

Existing Bathroom @ 1st Floor

Existing Bathroom

1st Floor Landing Area

Existing Storage Rooms

No Date By Chkd Revision

2 Frognal Close, Hampstead

Existing and Proposed Bathroom

| Job       | Dwg No. |            |
|-----------|---------|------------|
| 1383      | 202     |            |
| Scale     | Ву      | Date Drawn |
| 1:25 @ A3 | FT      | 23/05/18   |