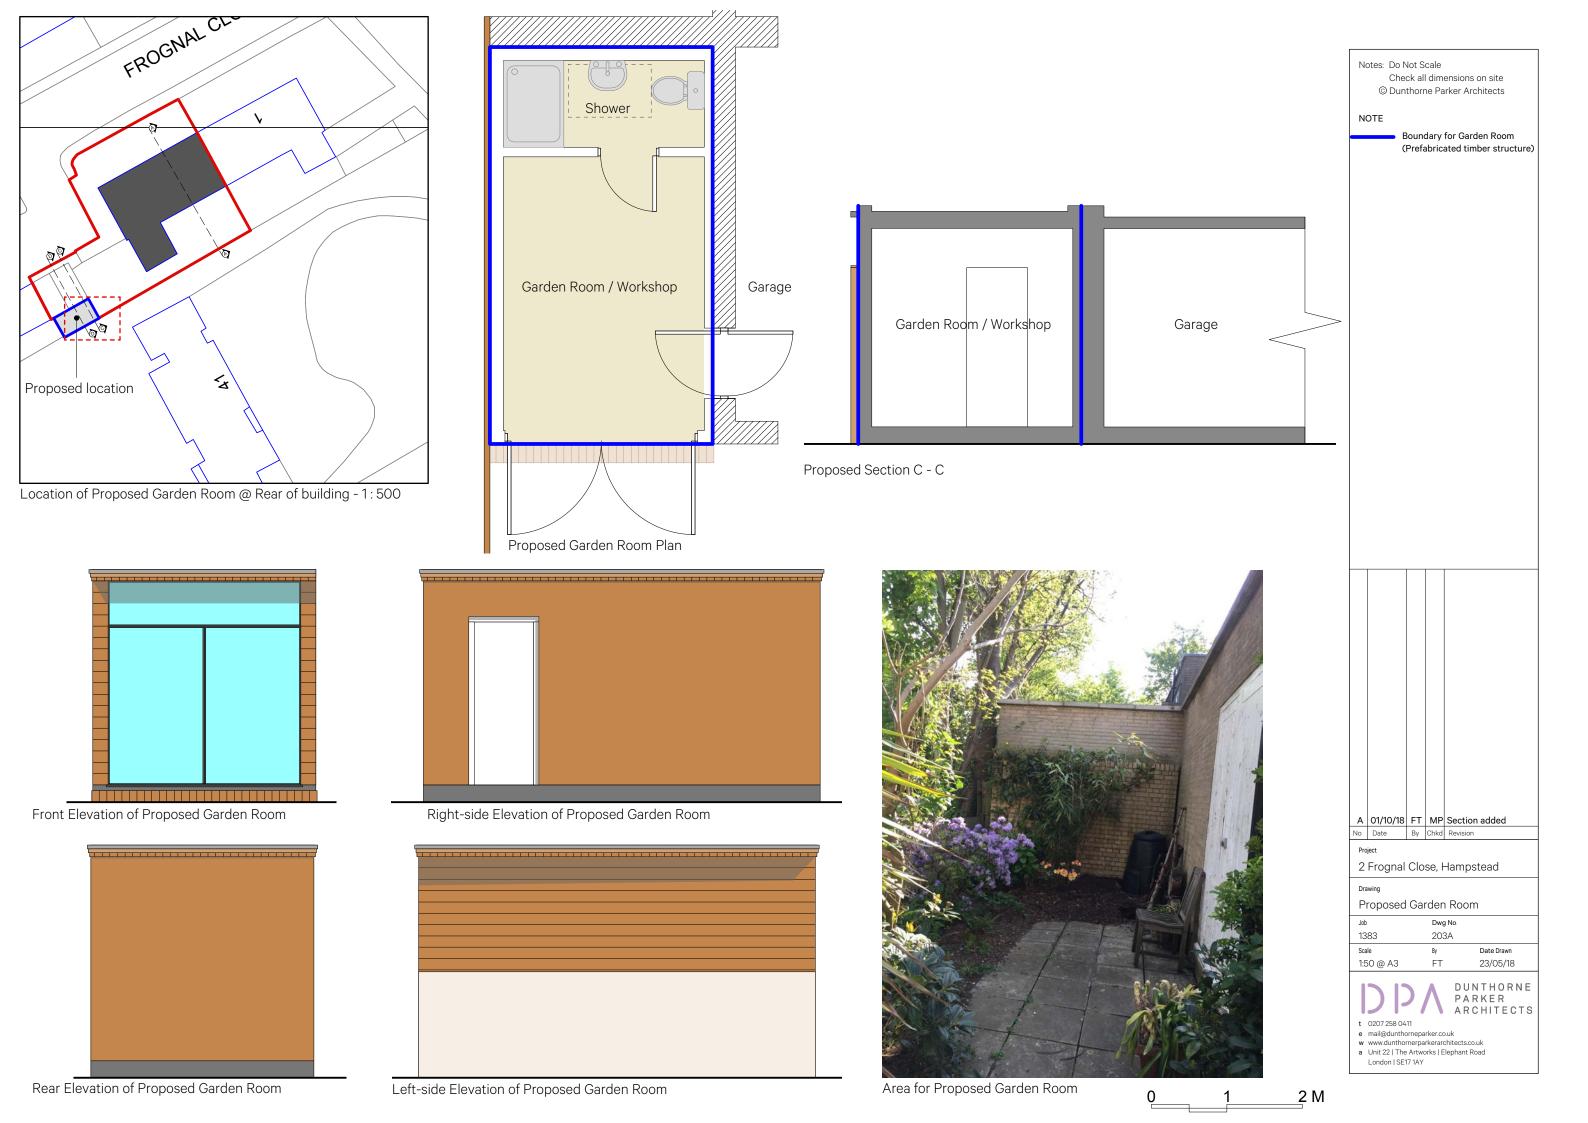

R ARCHITECTS

t 0207 258 0411

- t 02072580411
  e mail@dunthorneparker.co.uk
  w www.dunthornerparkerarchitects.co.uk
  a Unit 22 | The Artworks | Elephant Road
  London | SE17 1AY

<u>3</u>0 40 M



Bathroom Shower 1st Floor Landing Proposed Bathroom @ 1st Floor

Existing Bathroom @ 1st Floor



Existing Bathroom

1st Floor Landing Area



Existing Storage Rooms

No Date By Chkd Revision

2 Frognal Close, Hampstead

Existing and Proposed Bathroom

| Job       | Dwg No. |            |
|-----------|---------|------------|
| 1383      | 202     |            |
| Scale     | Ву      | Date Drawn |
| 1:25 @ A3 | FT      | 23/05/18   |



t 0207 258 0411

t 02072580411
e mail@dunthorneparker.co.uk
w www.dunthornerparkerarchitects.co.uk
a Unit 22 | The Artworks | Elephant Road
London | SE171AY







Check all dimensions on site © Dunthorne Parker Architects

Notes: Do Not Scale

Location Plan - 1:500

Existing Garage Doors





Proposed Garage Doors



Proposed Garage Doors

Dwg No. 1383 204A Date Drawn FT 1:25 @ A3 23/05/18

- t 0207 258 0411
- t 02072580411
  e mail@dunthorneparker.co.uk
  w www.dunthornerparkerarchitects.co.uk
  a Unit 22 | The Artworks | Elephant Road
  London | SE171AY







Existing Garage Door @ Rear



Location of Existing Garage Door @ Rear



Proposed Section D - D



Proposed Garage Door @ Rear

Notes: Do Not Scale Check all dimensions on site © Dunthorne Parker Architects



Proposed Garage Door @ Rear

Dwg No. 205A 1383 Date Drawn FT 1:25 @ A3 23/05/18

- t 0207 258 0411
- t 02072580411
  e mail@dunthorneparker.co.uk
  www.dunthornerparkerarchitect