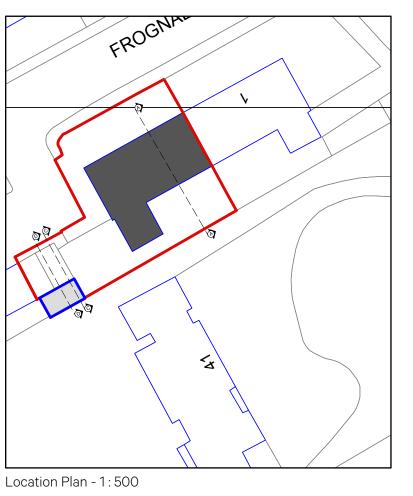

#### 2 Frognal Close, Hampstead

No Date By Chkd Revision

Drawing Site Plan

Job Dwg No. 1383 201 Scale Date Drawn FT 1:500 @ A3 23/05/18

DUNTHORNE PARKER ARCHITECTS

t 0207 258 0411

- t 02072580411
  e mail@dunthorneparker.co.uk
  w www.dunthornerparkerarchitects.co.uk
  a Unit 22 | The Artworks | Elephant Road
  London | SE17 1AY