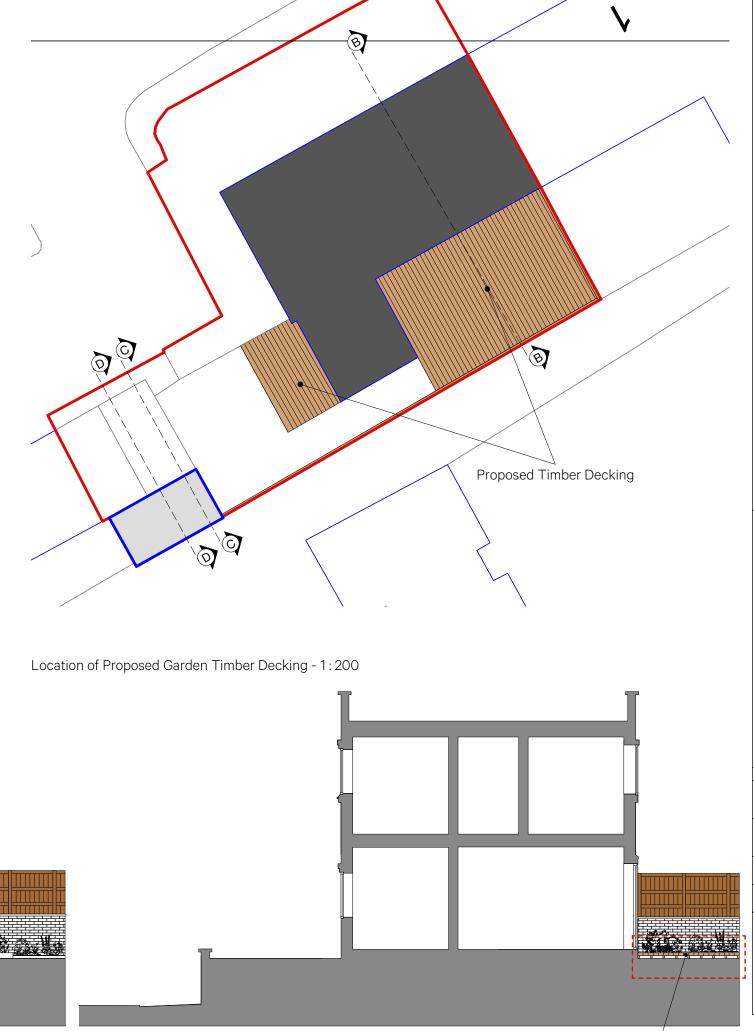

Proposed Garden Fencing - Hit and Miss Scale 1: 25

Proposed Timber Decking Location @ Rear

Proposed Timber Decking Location @ Rear

 A
 01/10/18
 FT
 MP
 Sections added

 No
 Date
 By
 Chkd
 Revision

2 Frognal Close, Hampstead

Proposed Timber Decking

Dwg No. 207A 1383 Date Drawn FT 23/05/18

t 0207 258 0411

t 02072580411
e mail@dunthorneparker.co.uk
www.dunthornerparkerarchitects.co.uk
a Unit 22 | The Artworks | Elephant Road
London | SE171AY