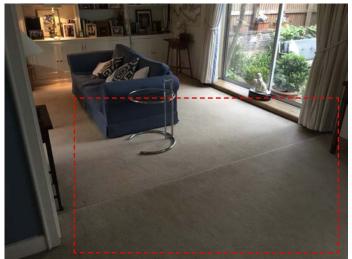

# 5 Repair of Living Room Floor

Urgent remedial works to be carried out to the living room floors to rectify historic disparity in levels Parquet flooring lifted, set aside, levels corrected by screed and parquet replaced as existing