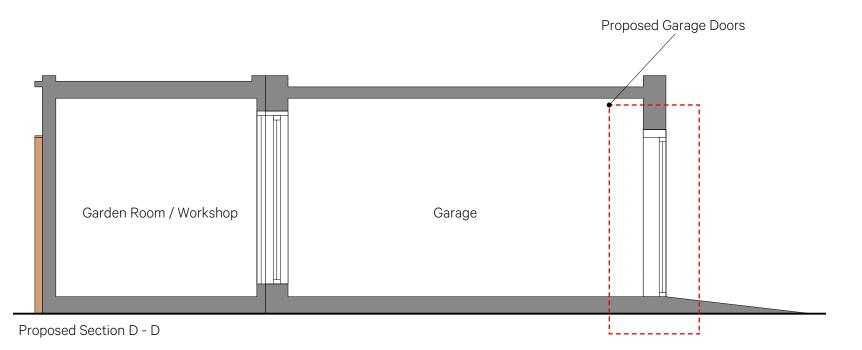

Notes: Do Not Scale

Location Plan - 1:500

Existing Garage Doors

Proposed Garage Doors

Proposed Garage Doors

Dwg No. 1383 204A Date Drawn FT 1:25 @ A3 23/05/18

- t 0207 258 0411
- t 02072580411
  e mail@dunthorneparker.co.uk
  w www.dunthornerparkerarchitects.co.uk
  a Unit 22 | The Artworks | Elephant Road
  London | SE171AY

Existing Garage Door @ Rear

Location of Existing Garage Door @ Rear

Proposed Section D - D

Proposed Garage Door @ Rear

Notes: Do Not Scale Check all dimensions on site © Dunthorne Parker Architects

Proposed Garage Door @ Rear