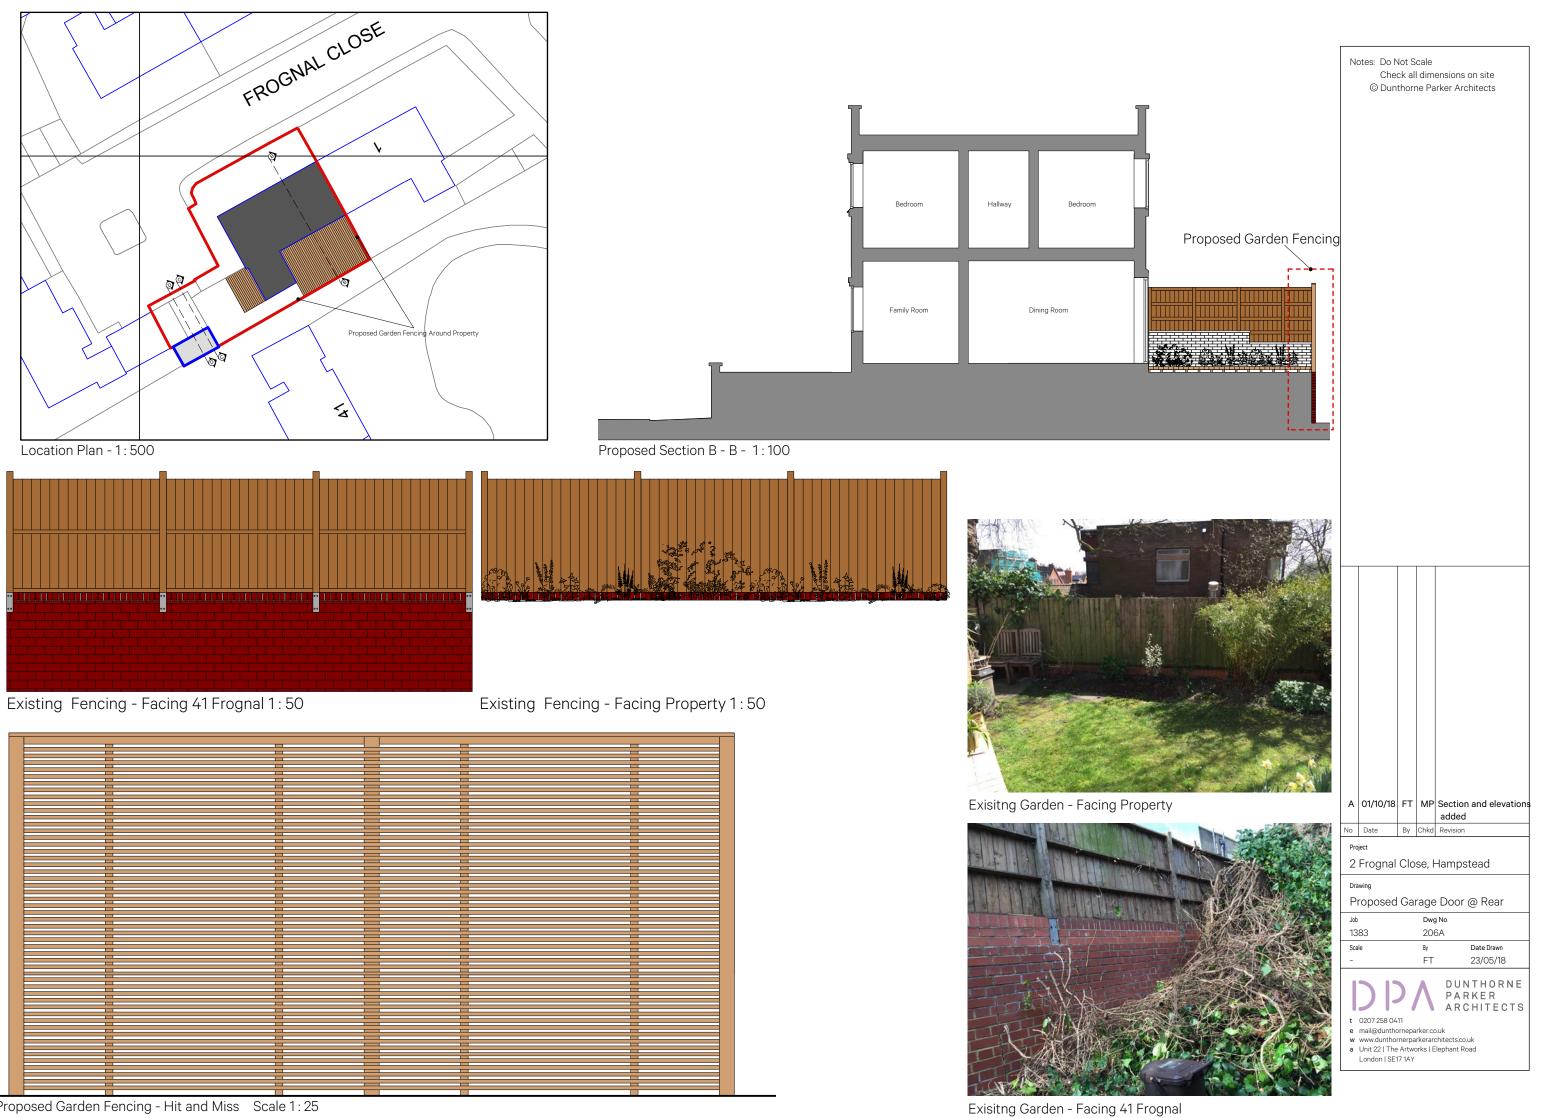

Notes: Do Not Scale

Location Plan - 1:500

Existing Garage Doors

Proposed Garage Doors

Proposed Garage Doors

Dwg No. 1383 204A Date Drawn FT 1:25 @ A3 23/05/18

- t 0207 258 0411
- t 02072580411
  e mail@dunthorneparker.co.uk
  w www.dunthornerparkerarchitects.co.uk
  a Unit 22 | The Artworks | Elephant Road
  London | SE171AY

Existing Garage Door @ Rear

Location of Existing Garage Door @ Rear

Proposed Section D - D

Proposed Garage Door @ Rear

Notes: Do Not Scale Check all dimensions on site © Dunthorne Parker Architects

Proposed Garage Door @ Rear

Proposed Garden Fencing - Hit and Miss Scale 1: 25

Proposed Timber Decking Location @ Rear

Proposed Timber Decking Location @ Rear

 A
 01/10/18
 FT
 MP
 Sections added

 No
 Date
 By
 Chkd
 Revision

2 Frognal Close, Hampstead