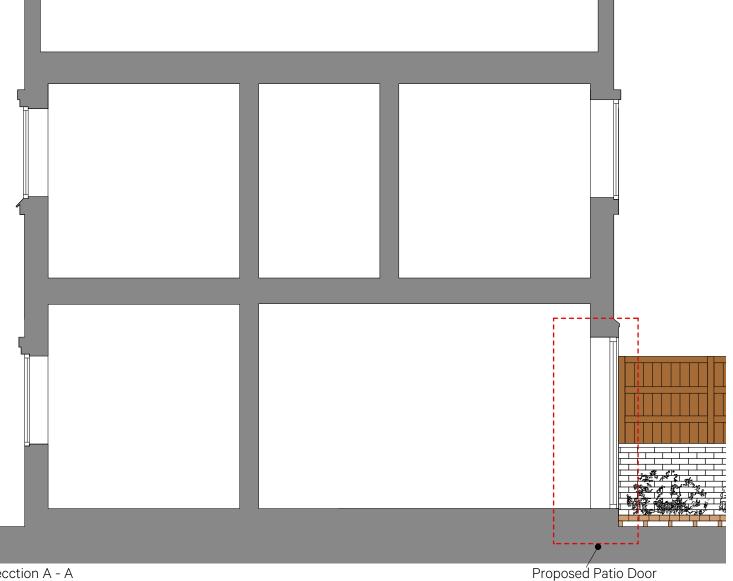

Existing Patio Door

Proposed Patio Door

A 01/10/18 FT MP Section added

No Date By Chkd Revision

2 Frognal Close, Hampstead

Proposed Patio Door

Dwg No. 1383 208A Date Drawn 1:25 FT 23/05/18

- t 0207 258 0411
- t 0207258 0411
  e mail@dunthorneparker.co.uk
  www.dunthornerparkerarchitects.co.uk
  a Unit 22 | The Artworks | Elephant Road
  London | SE17 1AY