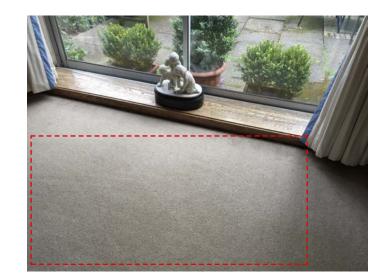

# 5 Repair of Living Room Floor

Urgent remedial works to be carried out to the living room floors to rectify historic disparity in levels Parquet flooring lifted, set aside, levels corrected by screed and parquet replaced as existing