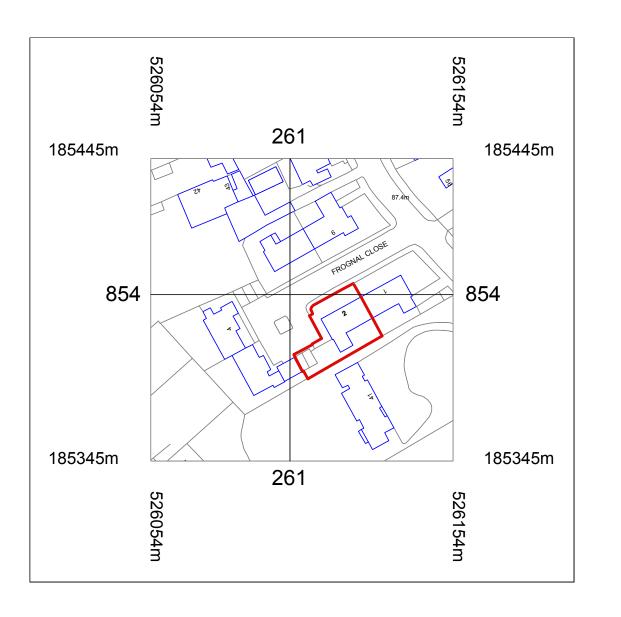

No Date By Chkd Revision

2 Frognal Close, Hampstead

Location Plan - OS Map

| Job         | Dwg No. |            |
|-------------|---------|------------|
| 1383        | 200     |            |
| Scale       | Ву      | Date Drawn |
| 1:1250 @ A3 | FT      | 23/05/18   |
|             |         |            |