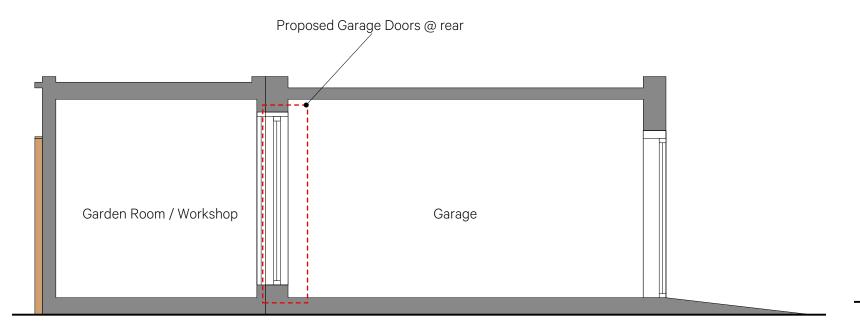

Existing Garage Door @ Rear

Location of Existing Garage Door @ Rear

Proposed Section D - D

Proposed Garage Door @ Rear

Notes: Do Not Scale Check all dimensions on site © Dunthorne Parker Architects

Proposed Garage Door @ Rear