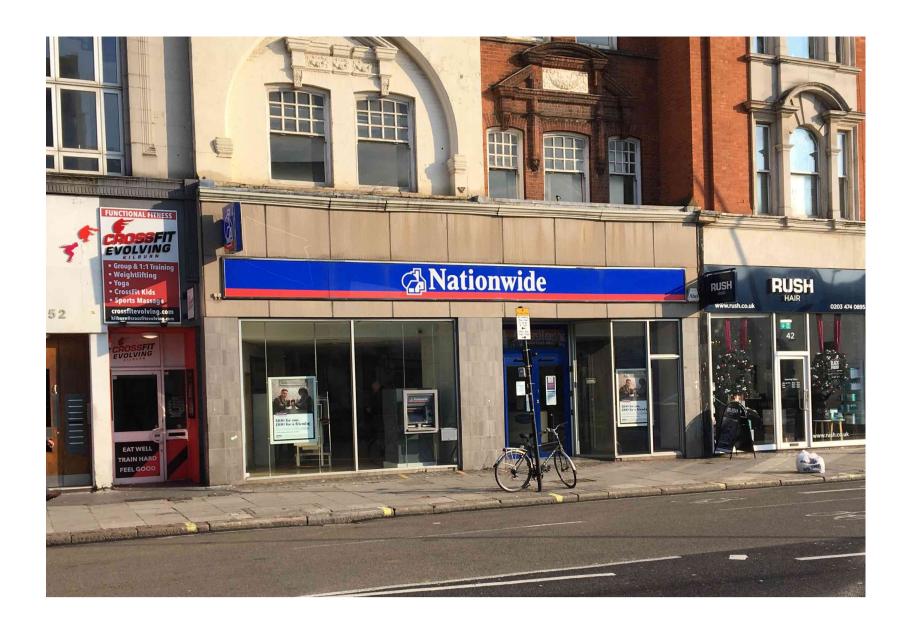

ALL REFERENCES SHOULD BE READ IN CONJUNCTION WITH THE MOST CURRENT NATIONWIDE DESIGN GUIDES.

| Nationwid | 6 |  |
|-----------|---|--|
|           |   |  |
|           |   |  |

Kilburn Branch Transformation Programme REVISIONS BRANCH NAM Name: Kill 48A High I Prefix: 237 SCALE @ A1: 1:50 DRAWN BY: 4AD LONDON