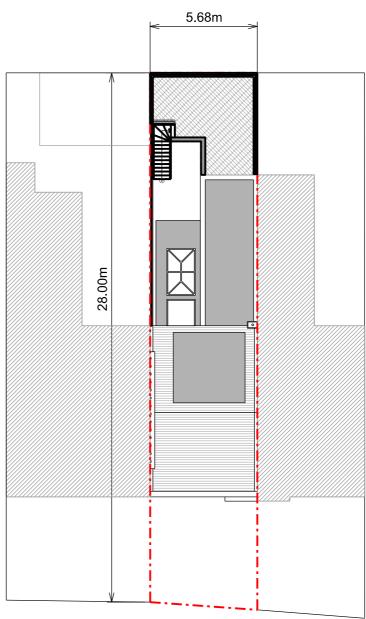

Existing Block Plan

Proposed Block Plan

Date 22/11 Prelim Issue Planning Issue 23/11

Copyright in design and this drawing is the property of Resi.

Reproduction in whole or in part is forbidden without written sanction of

PROPOSED FIRST FLOOR REAR TERRACE WITH FLOOR PLAN REDESIGN AND ALL ASSOCIATED WORKS AT 117 QUEENS CRESCENT ROAD

STATUS PLANNING

CLIENT LYNDSEY BAUER

BLOCK PLAN

DRAWN HD SCALE 1/200 @ A3 AUG 2018

| l | DRAWING NO.             | REV. |
|---|-------------------------|------|
|   | DRAWING NO.<br>655 - 10 | А    |