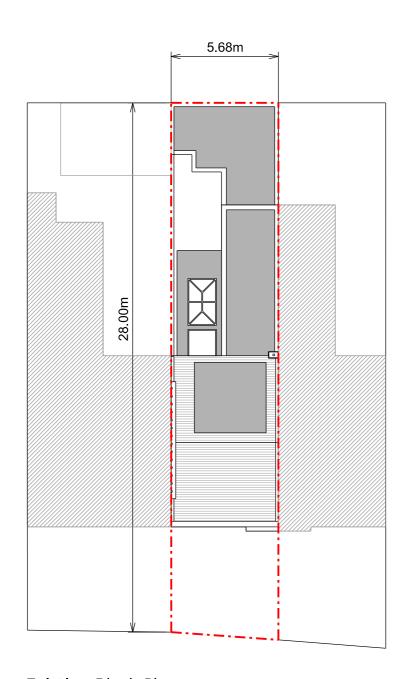

Existing Block Plan

Proposed Block Plan

Date 22/11 Prelim Issue Planning Issue 23/11

Copyright in design and this drawing is the property of Resi.

Reproduction in whole or in part is forbidden without written sanction of

PROPOSED FIRST FLOOR REAR TERRACE WITH FLOOR PLAN REDESIGN AND ALL ASSOCIATED WORKS AT 117 QUEENS CRESCENT ROAD

STATUS PLANNING

CLIENT LYNDSEY BAUER

BLOCK PLAN

DRAWN HD SCALE 1/200 @ A3 AUG 2018

| l | DRAWING NO.             | REV. |
|---|-------------------------|------|
|   | DRAWING NO.<br>655 - 10 | А    |