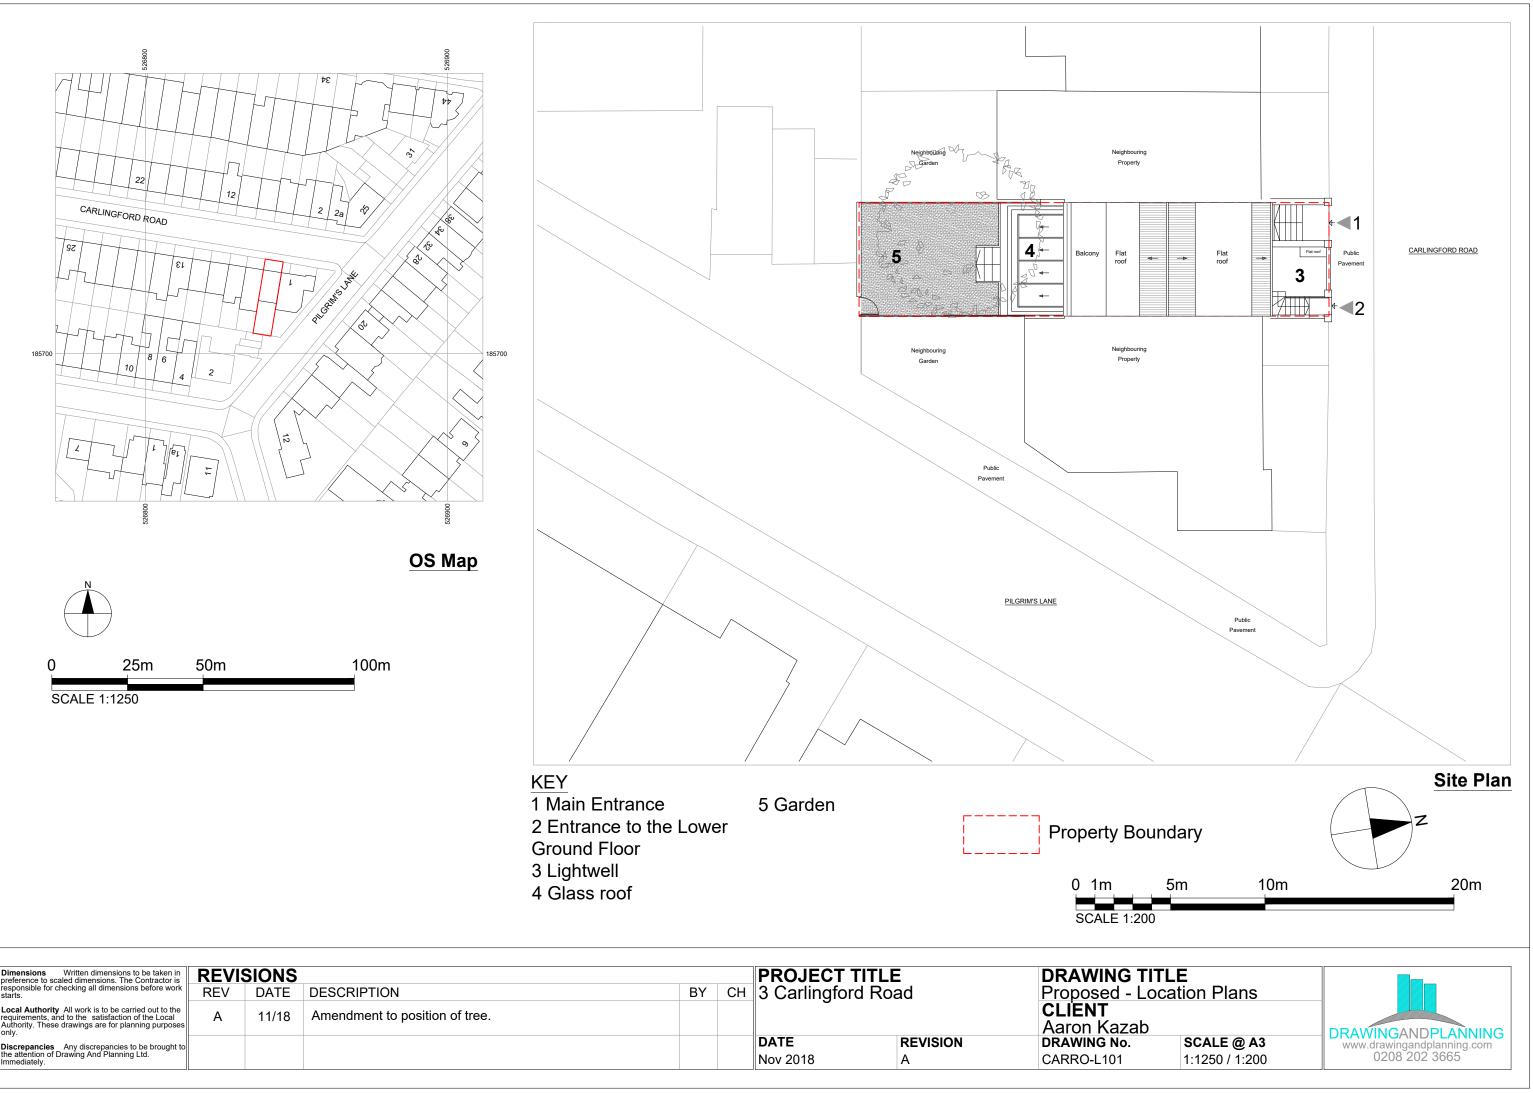

| <b>Dimensions</b> Written dimensions to be taken in<br>preference to scaled dimensions. The Contractor is<br>responsible for checking all dimensions before work<br>starts. |     |       |                                |    | PROJECT TITLE |                      | DRAWING TIT                  |                |
|-----------------------------------------------------------------------------------------------------------------------------------------------------------------------------|-----|-------|--------------------------------|----|---------------|----------------------|------------------------------|----------------|
|                                                                                                                                                                             | REV | DATE  | DESCRIPTION                    | BY | CH            | 1 3 Carlingford Road |                              | Proposed - Loc |
| Local Authority All work is to be carried out to the<br>requirements, and to the satisfaction of the Local<br>Authority. These drawings are for planning purposes<br>only.  | A   | 11/18 | Amendment to position of tree. |    |               |                      | <b>CLIENT</b><br>Aaron Kazab |                |
| Discrepancies Any discrepancies to be brought to<br>the attention of Drawing And Planning Ltd.<br>Immediately.                                                              |     |       |                                |    |               | DATE                 | REVISION                     | DRAWING No.    |
|                                                                                                                                                                             |     |       |                                |    |               | Nov 2018             | A                            | CARRO-L101     |