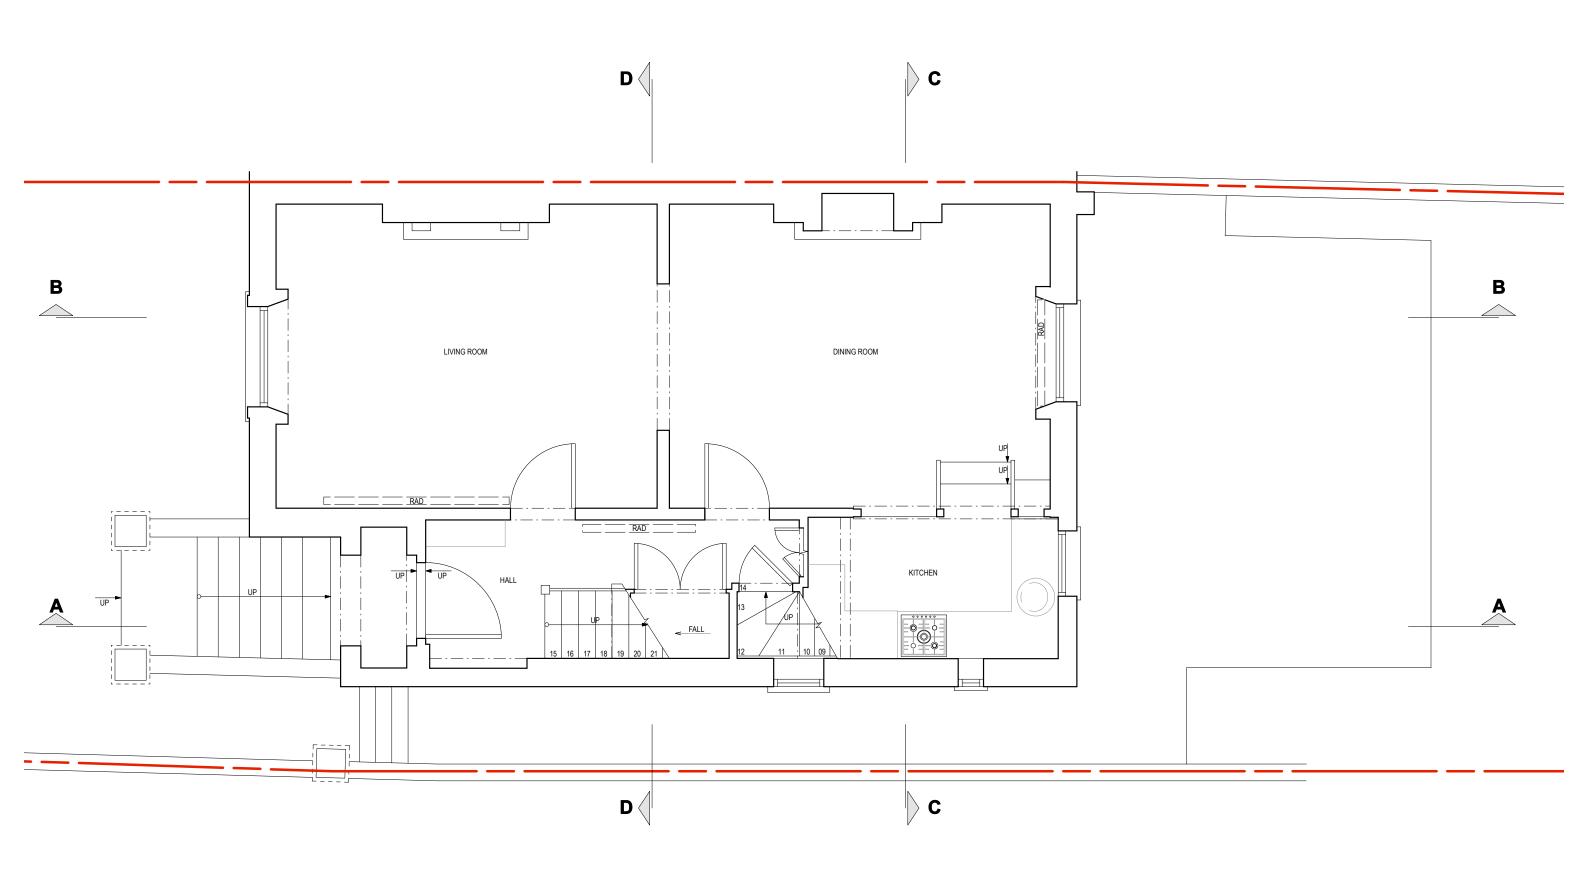

Issue Status SK Sketch D Design T Tender Existing Condition Permissions Contract E P C

(\_): Issued for Planning (14.08.17/OA/HC)

(\_): Revision Information (00.00.02/AA/BB) Revision: Information (date/drawn by/checked by) HUGHCULLUM ARCHITECTS LTD Bloomsbury Design 61b Judd Street London WC1H9QT t 02073837647 f 02073877645 mail@hughcullum.com 2 Provost Road

**Existing Condition** Ground Floor 1:50@A3 August 2017

PR002-E111(\_

5m

0m 0.5m 1m

**AS EXISTING** \_ First Floor Layout

General Notes
Do not scale from this drawing
All dimensions to be verified on site
To be read in conjunction with all relevant documents
In the event of discrepancy notify the Architect immediately
This document is copyright of Hugh Cullum Architects Ltd