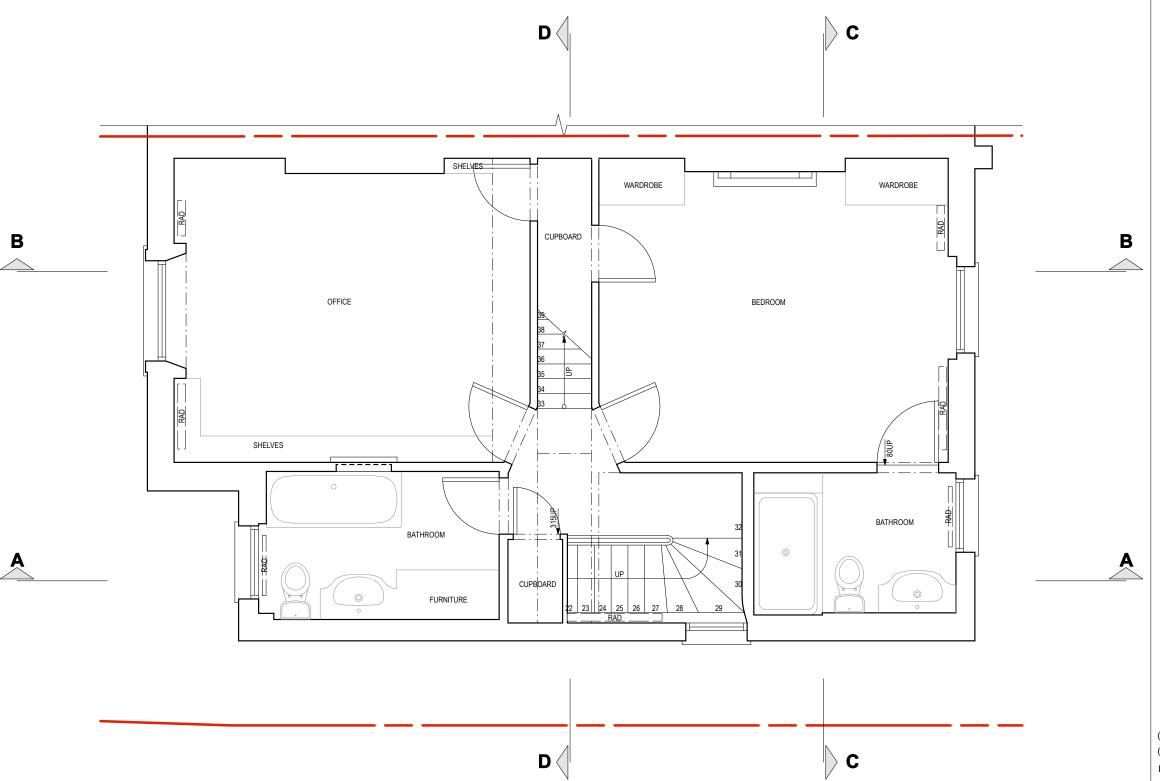

**Existing Condition** Ground Floor 1:50@A3 August 2017

PR002-E111(\_

5m

0m 0.5m 1m

**AS EXISTING** \_ First Floor Layout

General Notes
Do not scale from this drawing
All dimensions to be verified on site
To be read in conjunction with all relevant documents
In the event of discrepancy notify the Architect immediately
This document is copyright of Hugh Cullum Architects Ltd