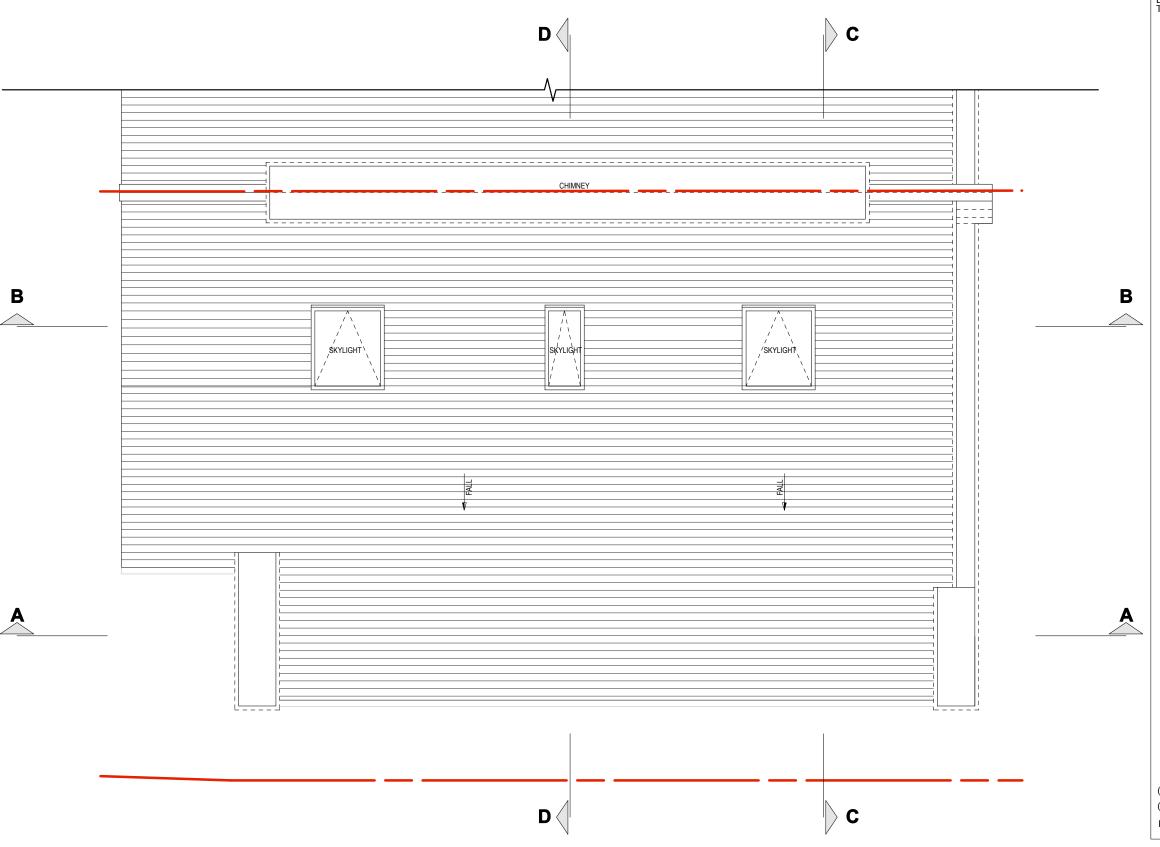

## 2 Provost Road

**Existing Condition** Second Floor 1:50@A3 August 2017

PR002-E113(\_)

0m 0.5m 1m

**AS EXISTING** \_ Roof Layout

5m

General Notes
Do not scale from this drawing
All dimensions to be verified on site
To be read in conjunction with all relevant documents
In the event of discrepancy notify the Architect immediately
This document is copyright of Hugh Cullum Architects Ltd Issue Status SK Sketch D Design T Tender Existing Condition Permissions Contract