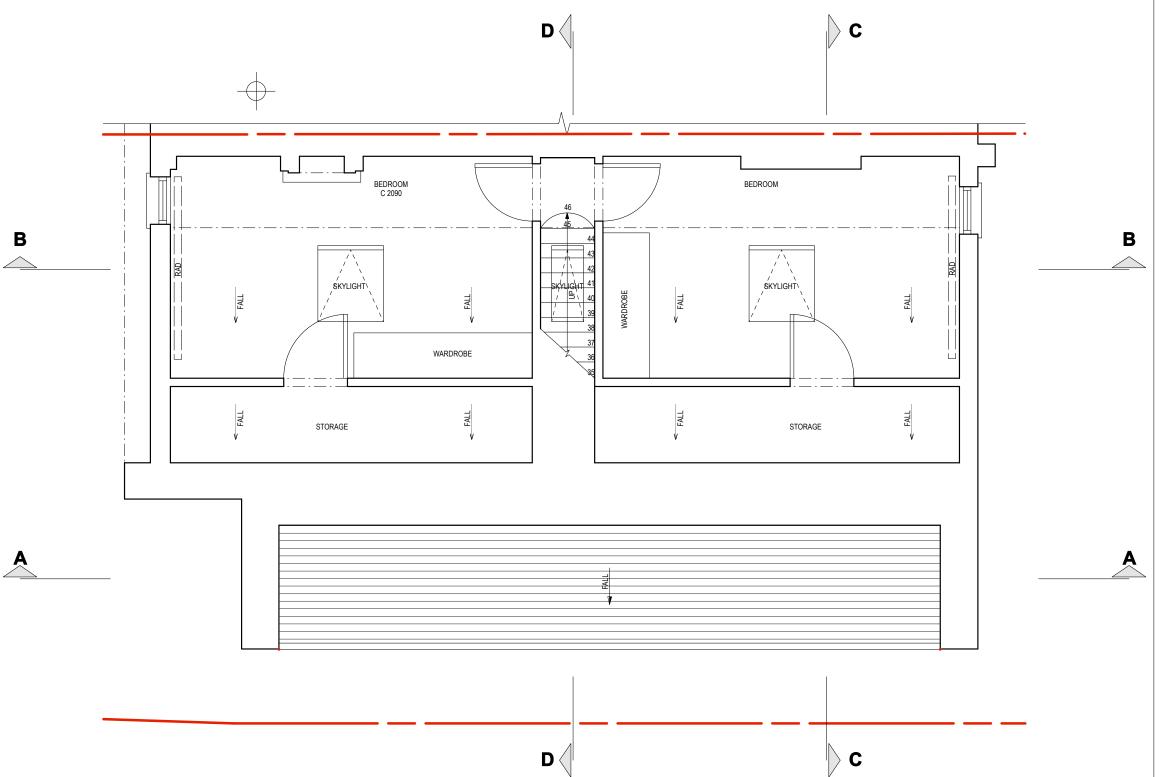

# 2 Provost Road

**Existing Condition** First Floor 1:50@A3 August 2017

PR002-E112(\_)

5m

0m 0.5m 1m

**AS EXISTING** \_ Second Floor Layout

General Notes
Do not scale from this drawing
All dimensions to be verified on site
To be read in conjunction with all relevant documents
In the event of discrepancy notify the Architect immediately
This document is copyright of Hugh Cullum Architects Ltd