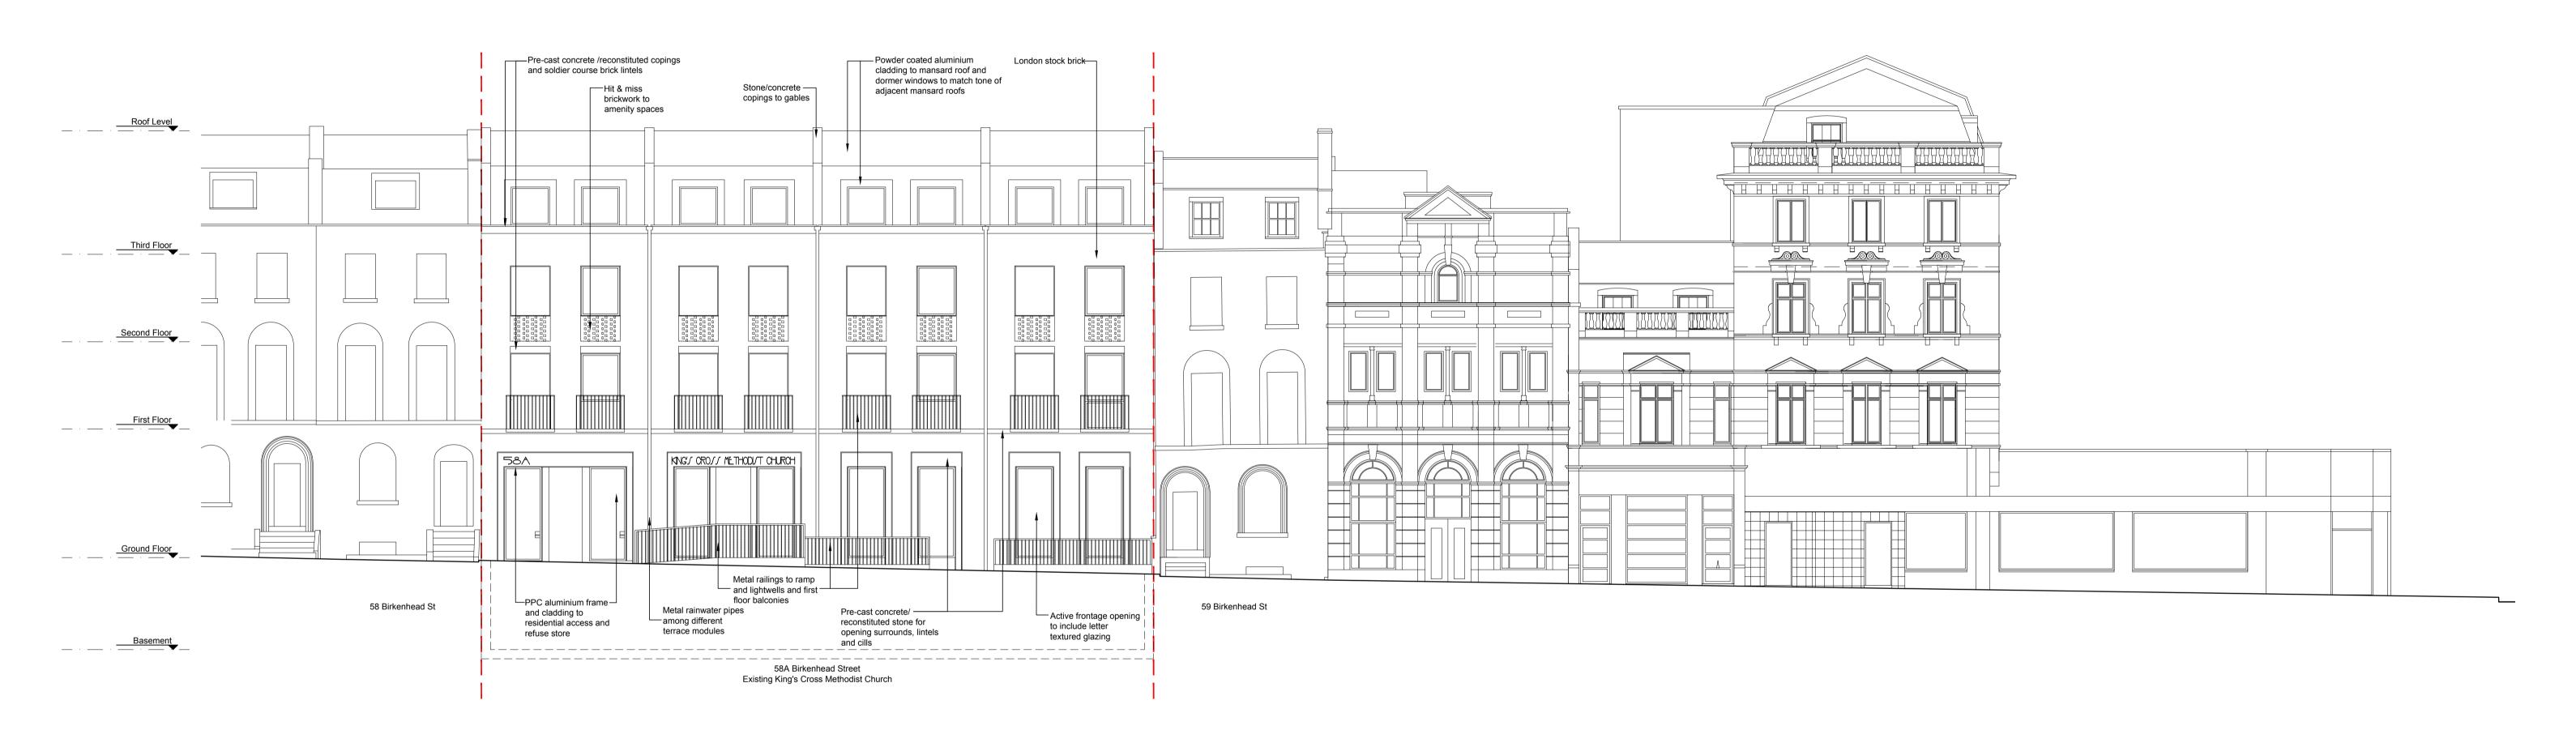

Do not scale from this drawing. Dimensions are in millimetres unless otherwise stated.

NOTES

<u>Datum 10.00m</u>

| dexter<br>moren<br>associates                                                                    | date<br>57d                | by |
|--------------------------------------------------------------------------------------------------|----------------------------|----|
| moren                                                                                            |                            |    |
|                                                                                                  | jamestow<br>london n<br>UK |    |
| architecture urban design interior design creative media www.dextermoren.com dma@dextermoren.com | t: 020 72<br>f: 020 72     |    |
| architecture                                                                                     |                            |    |
| West London Mission Circuit of the Methodist Church (WLM)                                        |                            |    |
| drawing title Birkenhead St Proposed Elevation                                                   |                            |    |
| drawing status                                                                                   |                            |    |
| Planning                                                                                         |                            |    |
| scale date drawn by                                                                              | checked                    | by |
| 1:100 @ A1 11.11.15 JB                                                                           | HL                         |    |

A-110-002

0948

Birkenhead Street Proposed Elevation

Scale 1:200 @A3 1:100 @A1