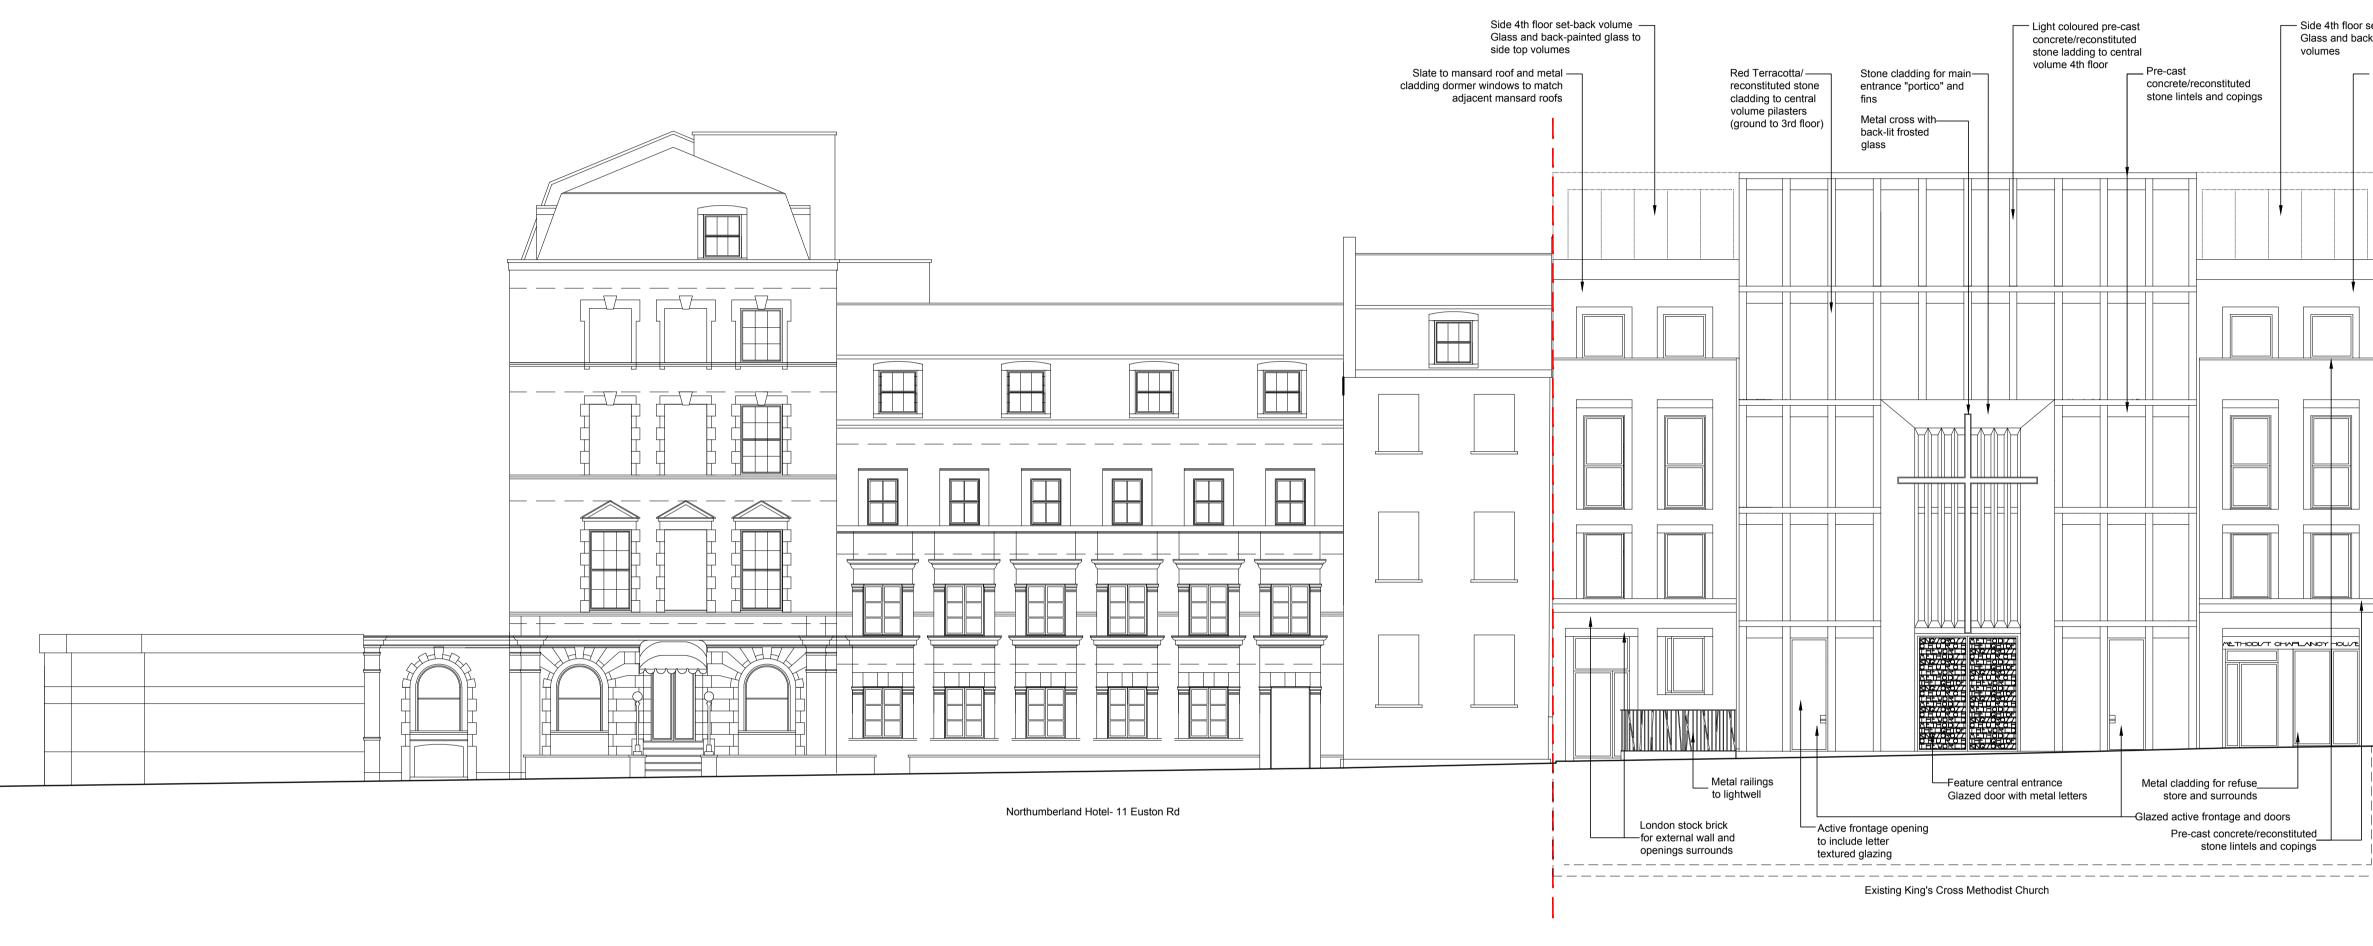

Crestfield Street Proposed Elevation Scale 1:200 @A3 1:100 @A1

NOTES

Side 4th floor set-back volume Glass and back-painted glass to side top volumes Pre-cast concrete/reconstituted Slate to mansard roof and metal cladding dormer windows to match adjacent mansard roofs stone lintels and copings Roof Level Fourth Floor \_\_\_\_ · \_\_\_ \_\_\_\_\_ 1 L\_\_\_\_\_ Second Floor First Floor -METHODIST OHNELMNOT HOUSE Ground Floor Metal cladding for refuse\_\_\_\_ store and surrounds 5 Crestfield St 3 Crestfield St -Glazed active frontage and doors Pre-cast concrete/reconstituted stone lintels and copings Basement