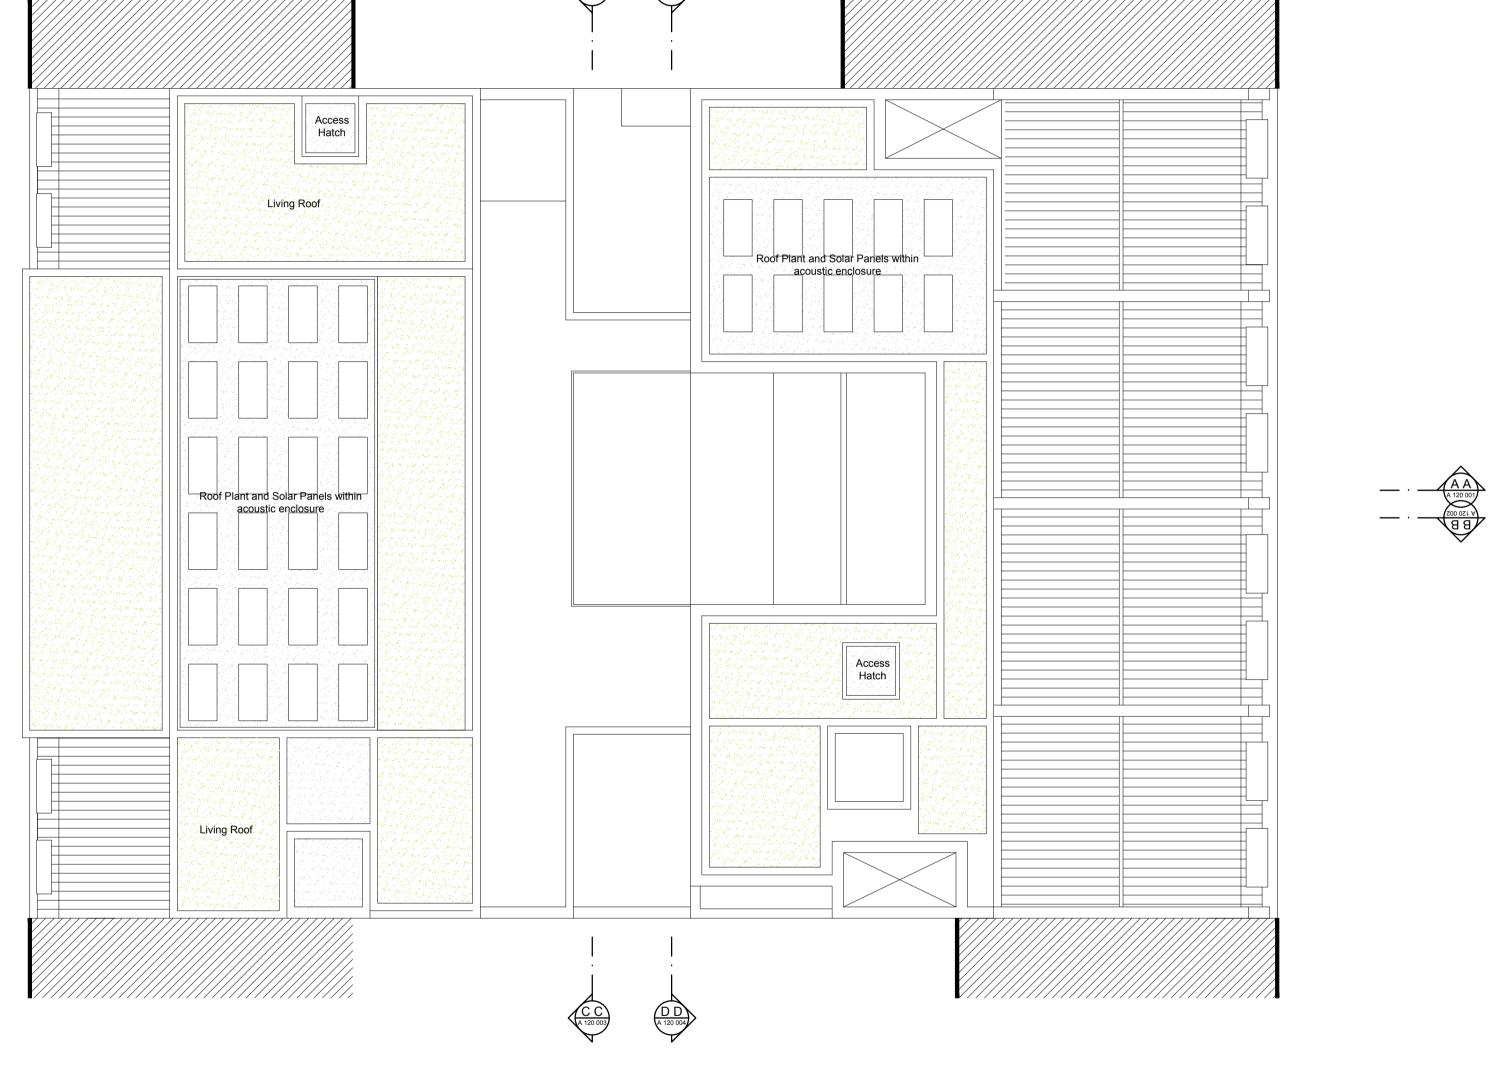

architecture

project
King's Cross Methodist Church

West London Mission Circuit of the Methodist Church (WLM)

drawing title
Proposed Roof Plan
GA Layout drawing status

Planning

checked by 1:100 @ A1 11.11.15 JB 1:200 @ A3 0948 A-100-007

Proposed Roof Plan Scale 1:200 @A3 1:100 @A1