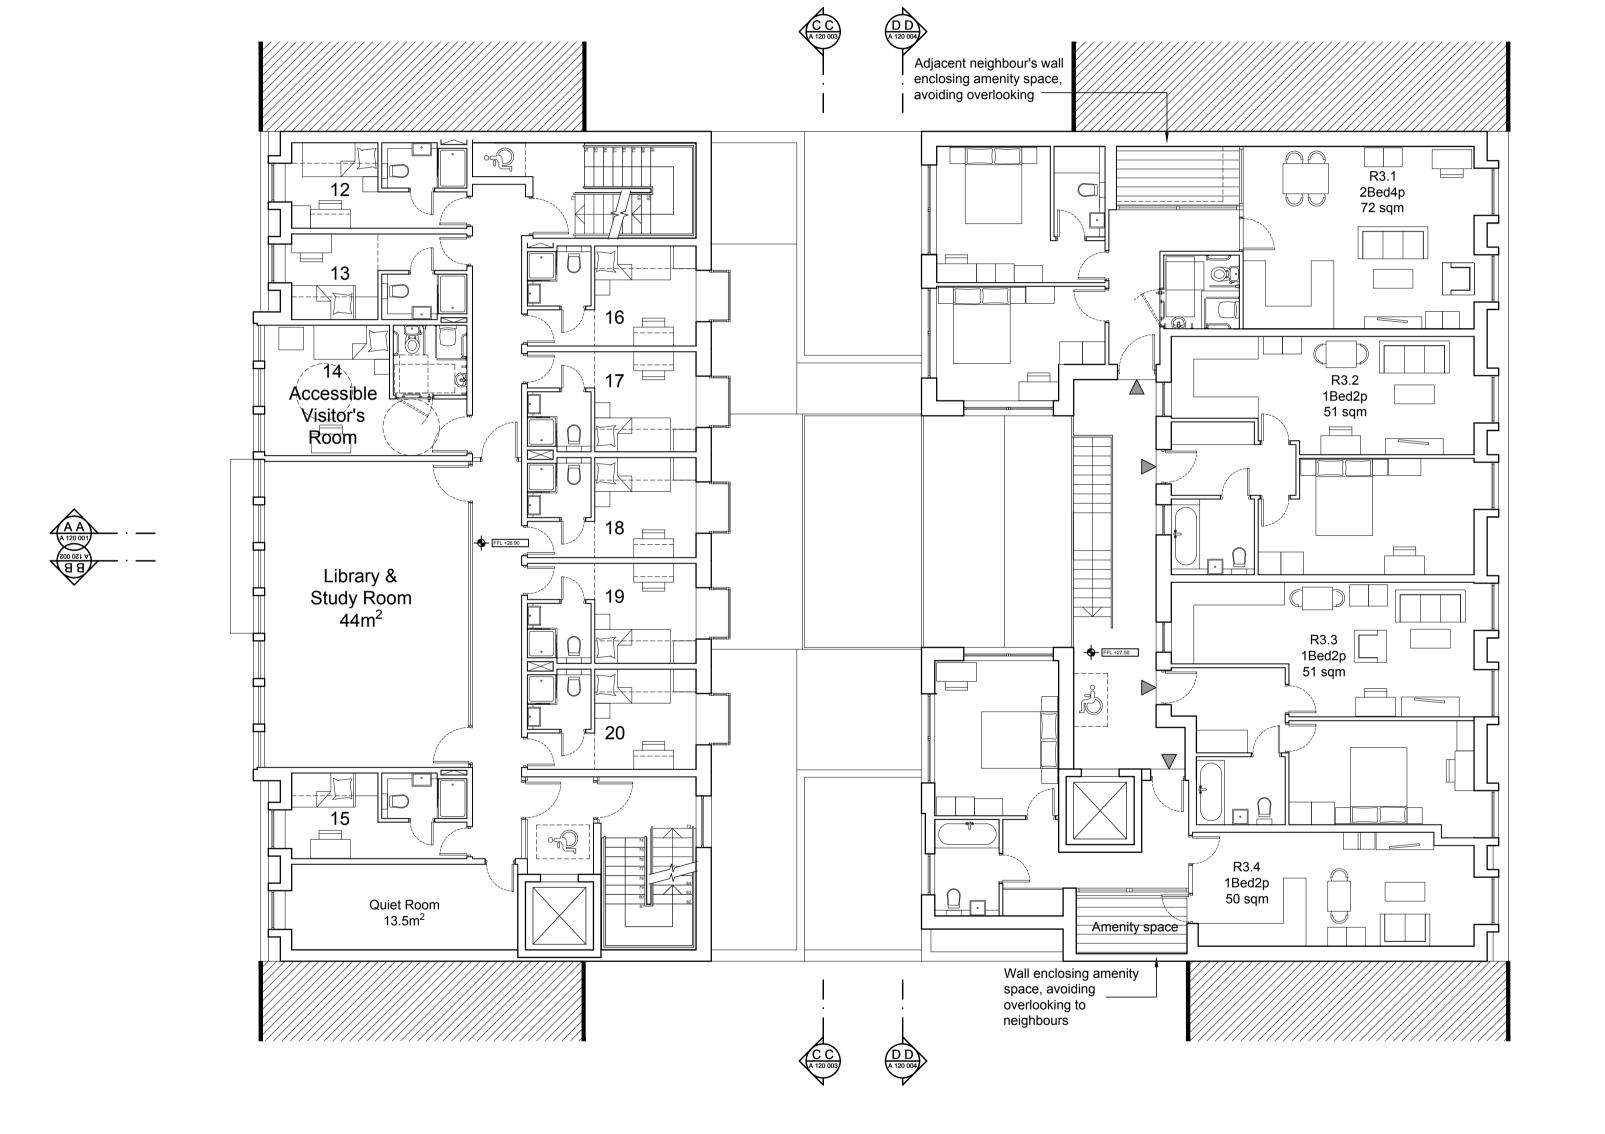

## project King's Cross Methodist Church

| client         |            |          |  |
|----------------|------------|----------|--|
| West Lond      | on Mission | Circuit  |  |
| of the Meth    | odist Chur | ch (WLM) |  |
| drawing title  |            |          |  |
| Proposed 7     | hird Floor |          |  |
| GA Layout      |            |          |  |
| drawing status |            |          |  |

Proposed Third Floor Scale 1:200 @A3 1:100 @A1