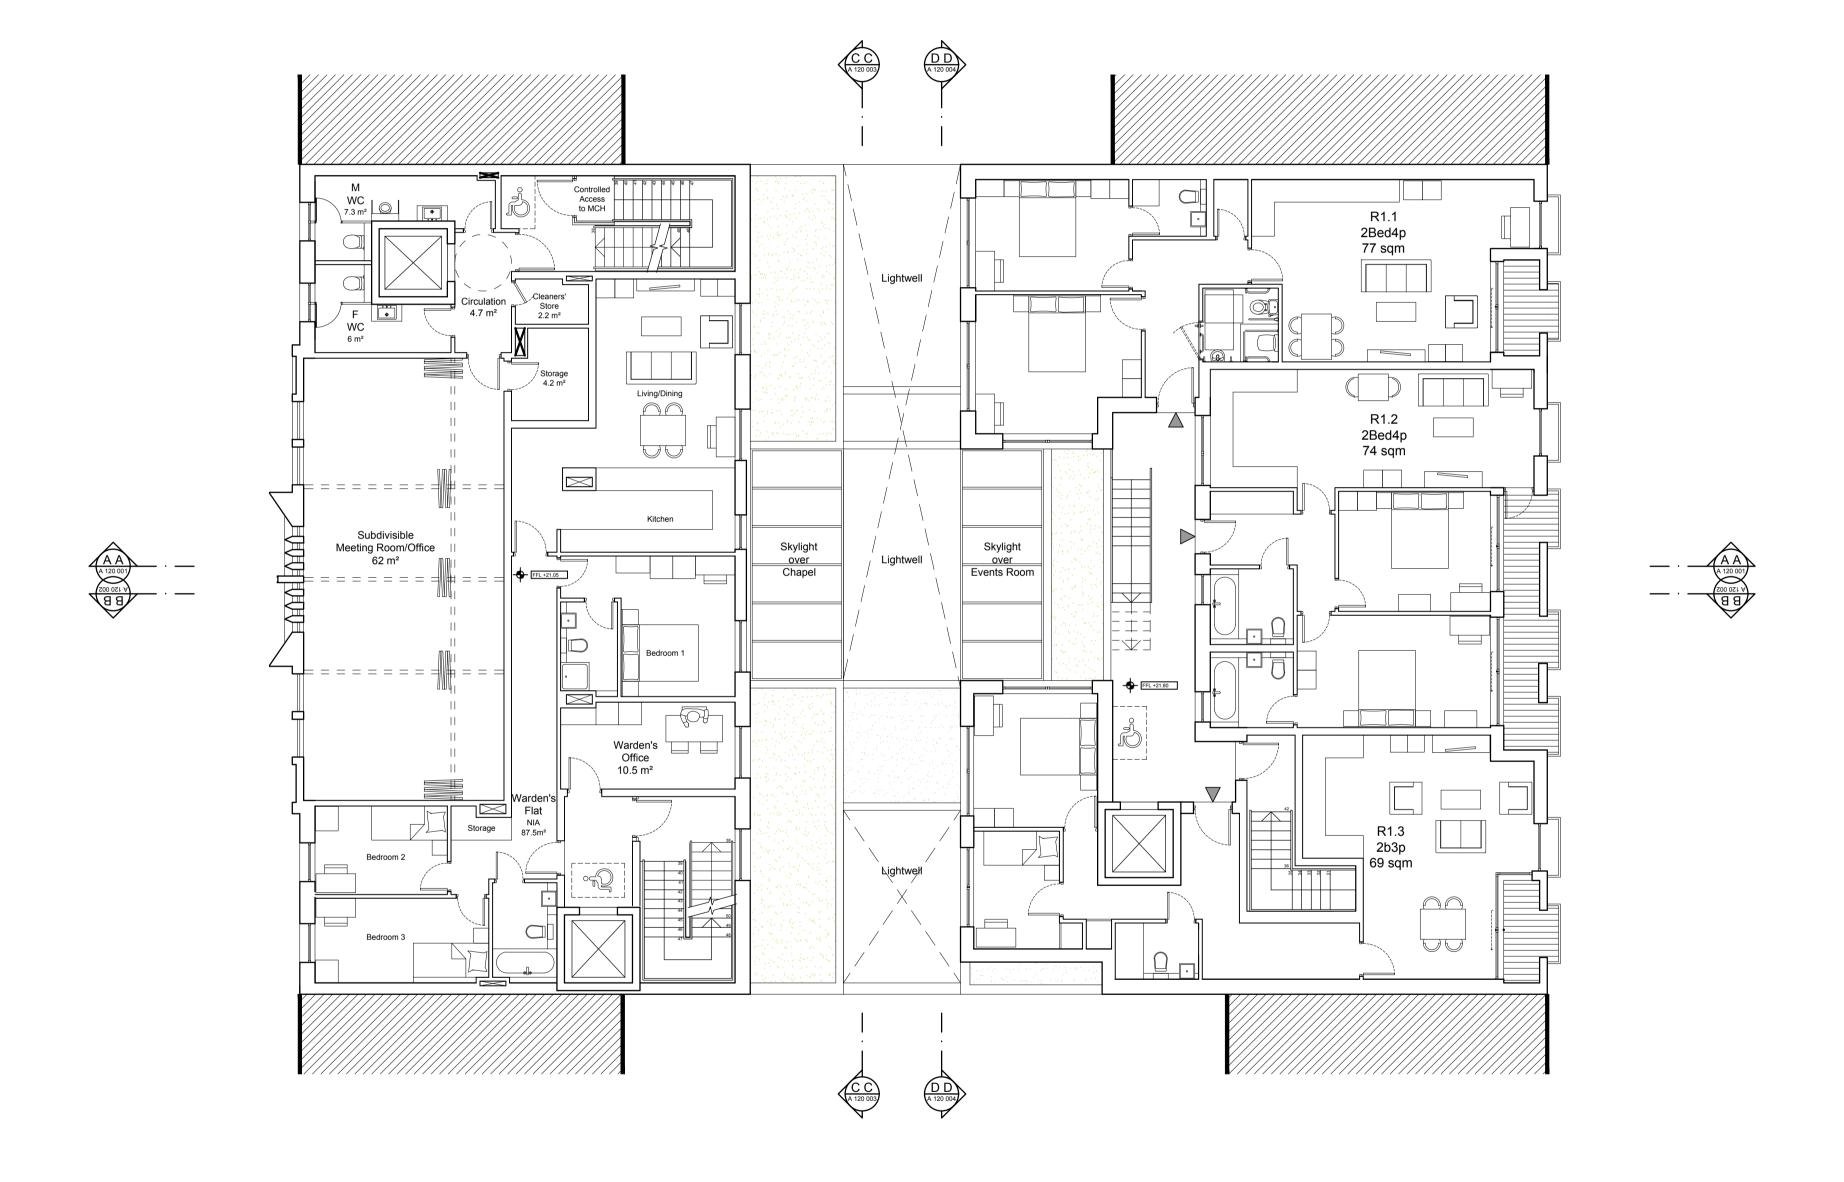

Proposed First Floor Scale 1:200 @A3 1:100 @A1

Only the original drawing should be relied upon. Contractors, sub-contractors and suppliers must verify all dimensions on site before commencing any work or making any shop drawings.

## project King's Cross Methodist Church

| client                       |   |
|------------------------------|---|
| West London Mission Circuit  |   |
| of the Methodist Church (WLM | ) |
| drawing title                |   |
| Proposed First Floor         |   |
| GA Layout                    |   |
| drawing status               |   |
|                              |   |

| scale                    | date        | drawn by | checked by |
|--------------------------|-------------|----------|------------|
| 1:100 @ A1<br>1:200 @ A3 | 11.11.15    | JB       | HL         |
| job no.                  | drawing no. |          | revision   |
| 0948                     | A-100-00    | 03       | P1         |