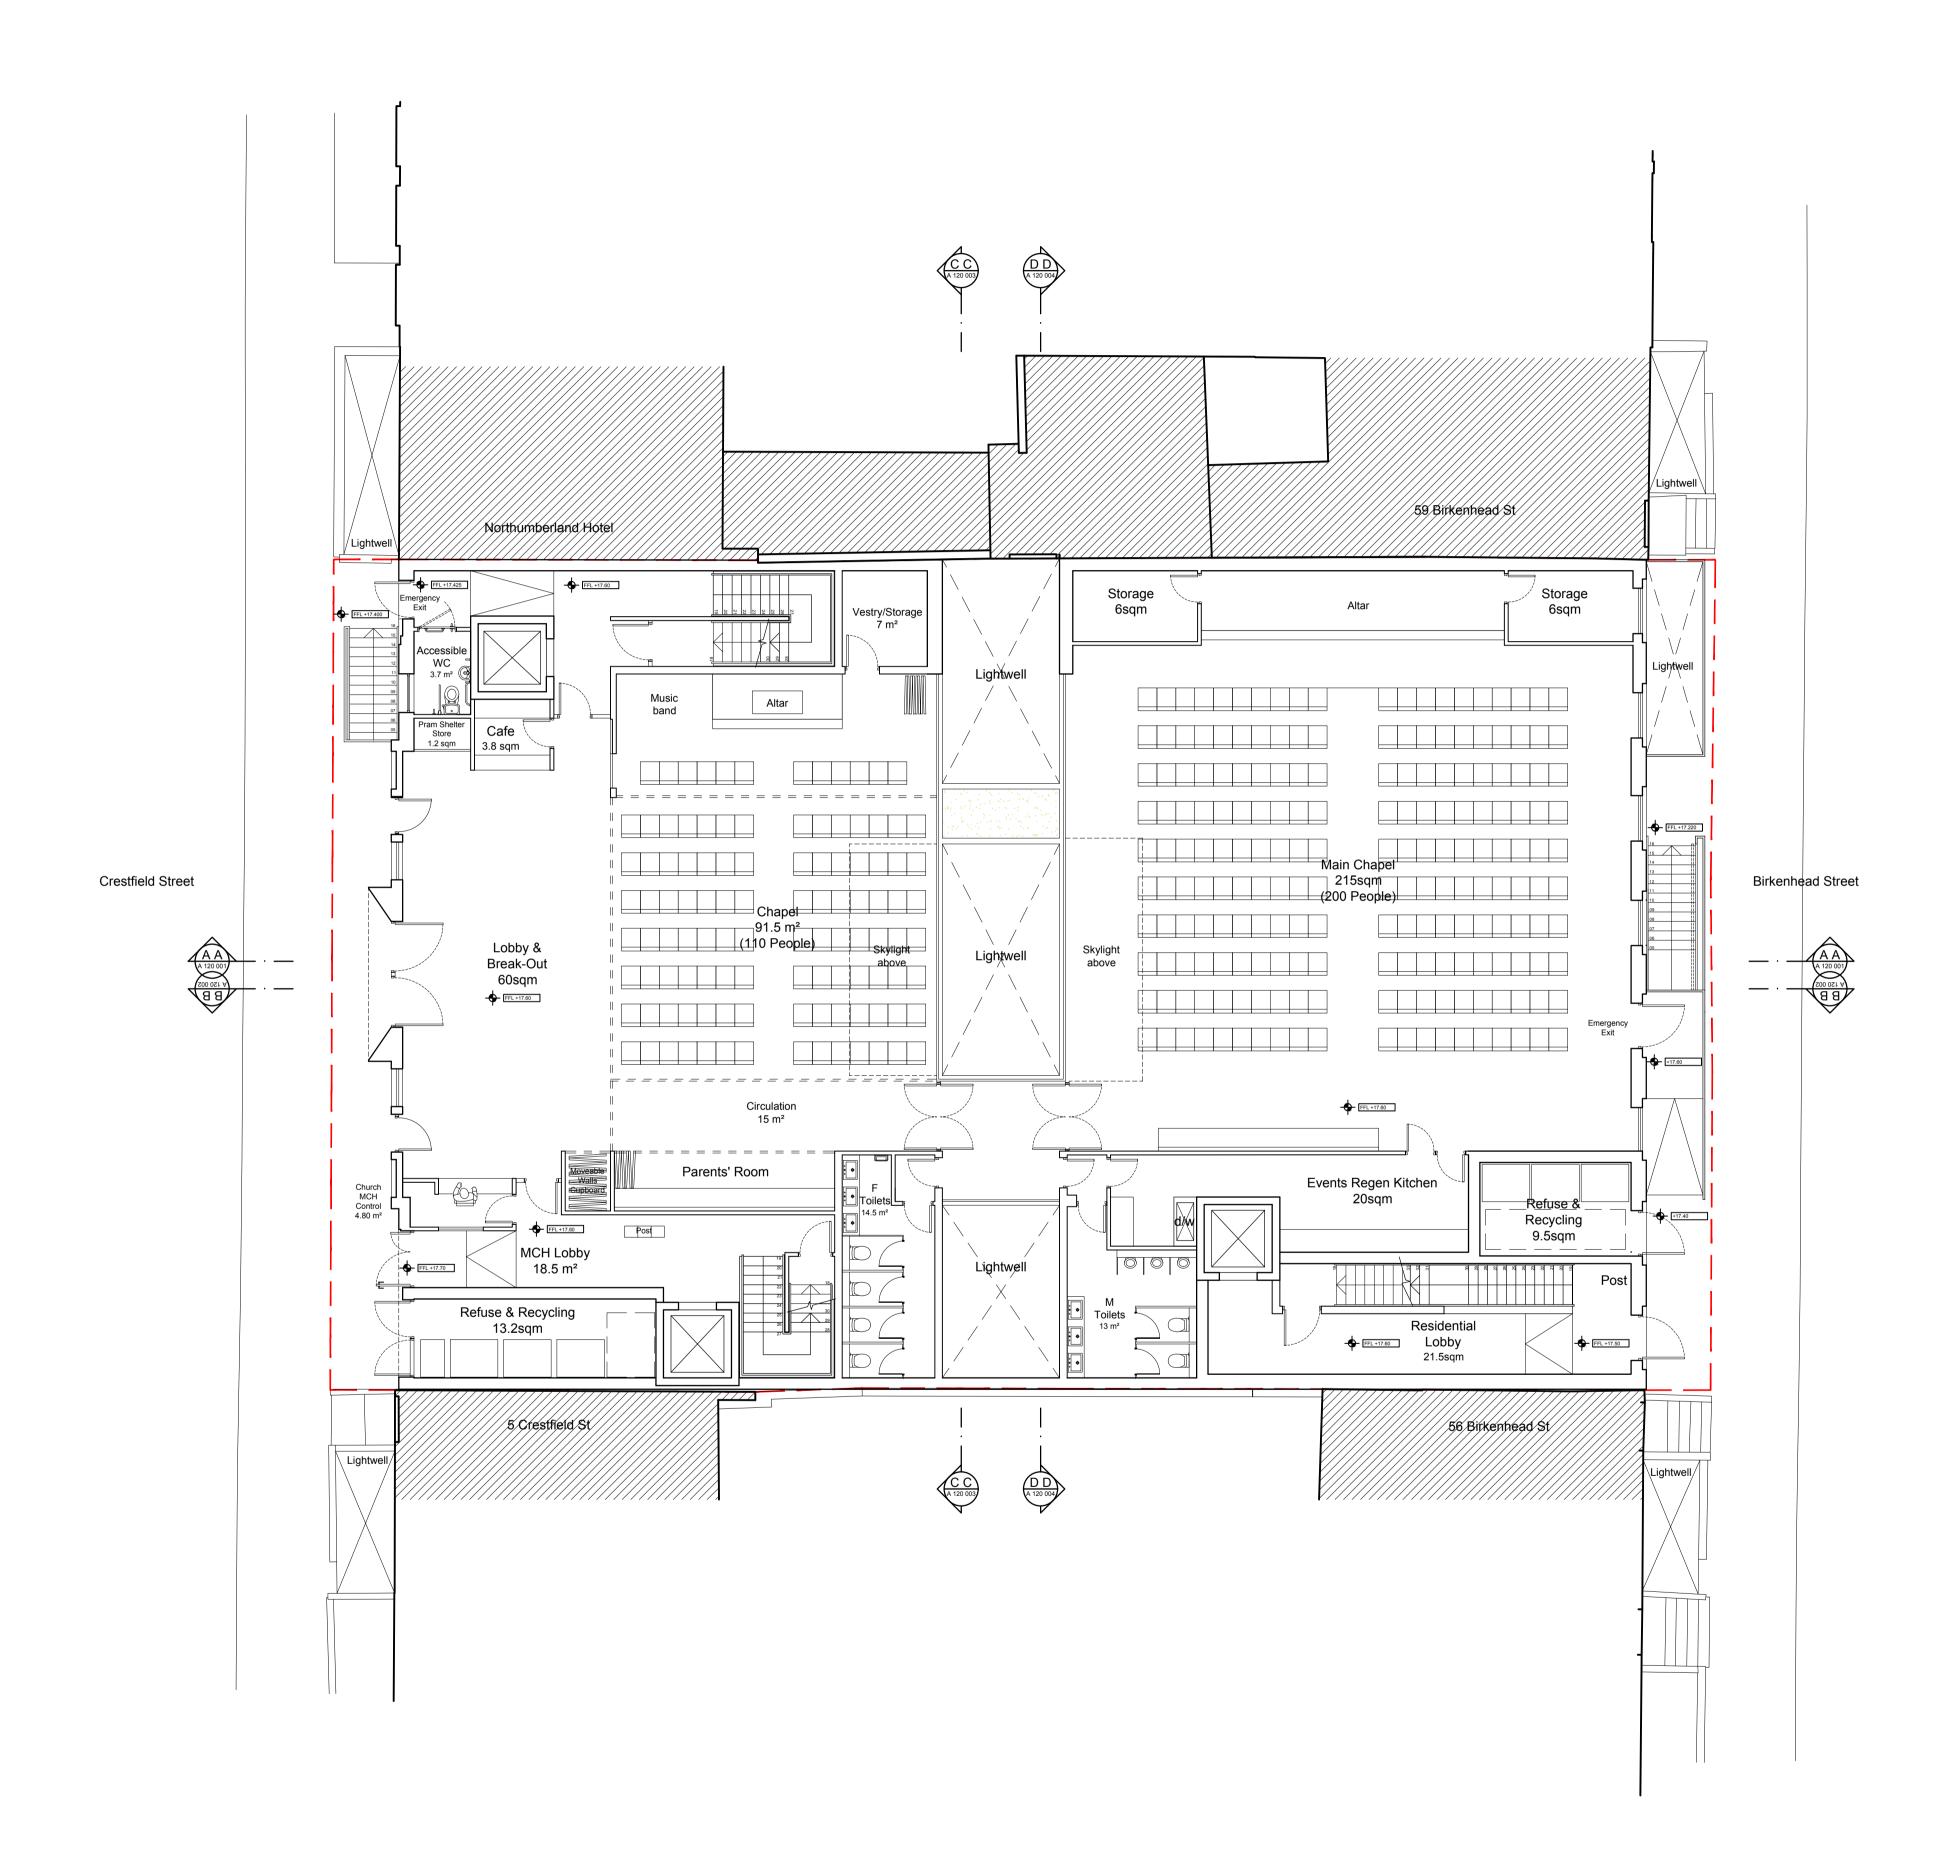

Proposed Ground Floor Scale 1:200 @A3 1:100 @A1

10

Copyright: All rights reserved. This drawing must not be reproduced without permission. Only the original drawing should be relied upon. Contractors, sub-contractors and suppliers must verify all dimensions on site before commencing any work or making any shop drawings.