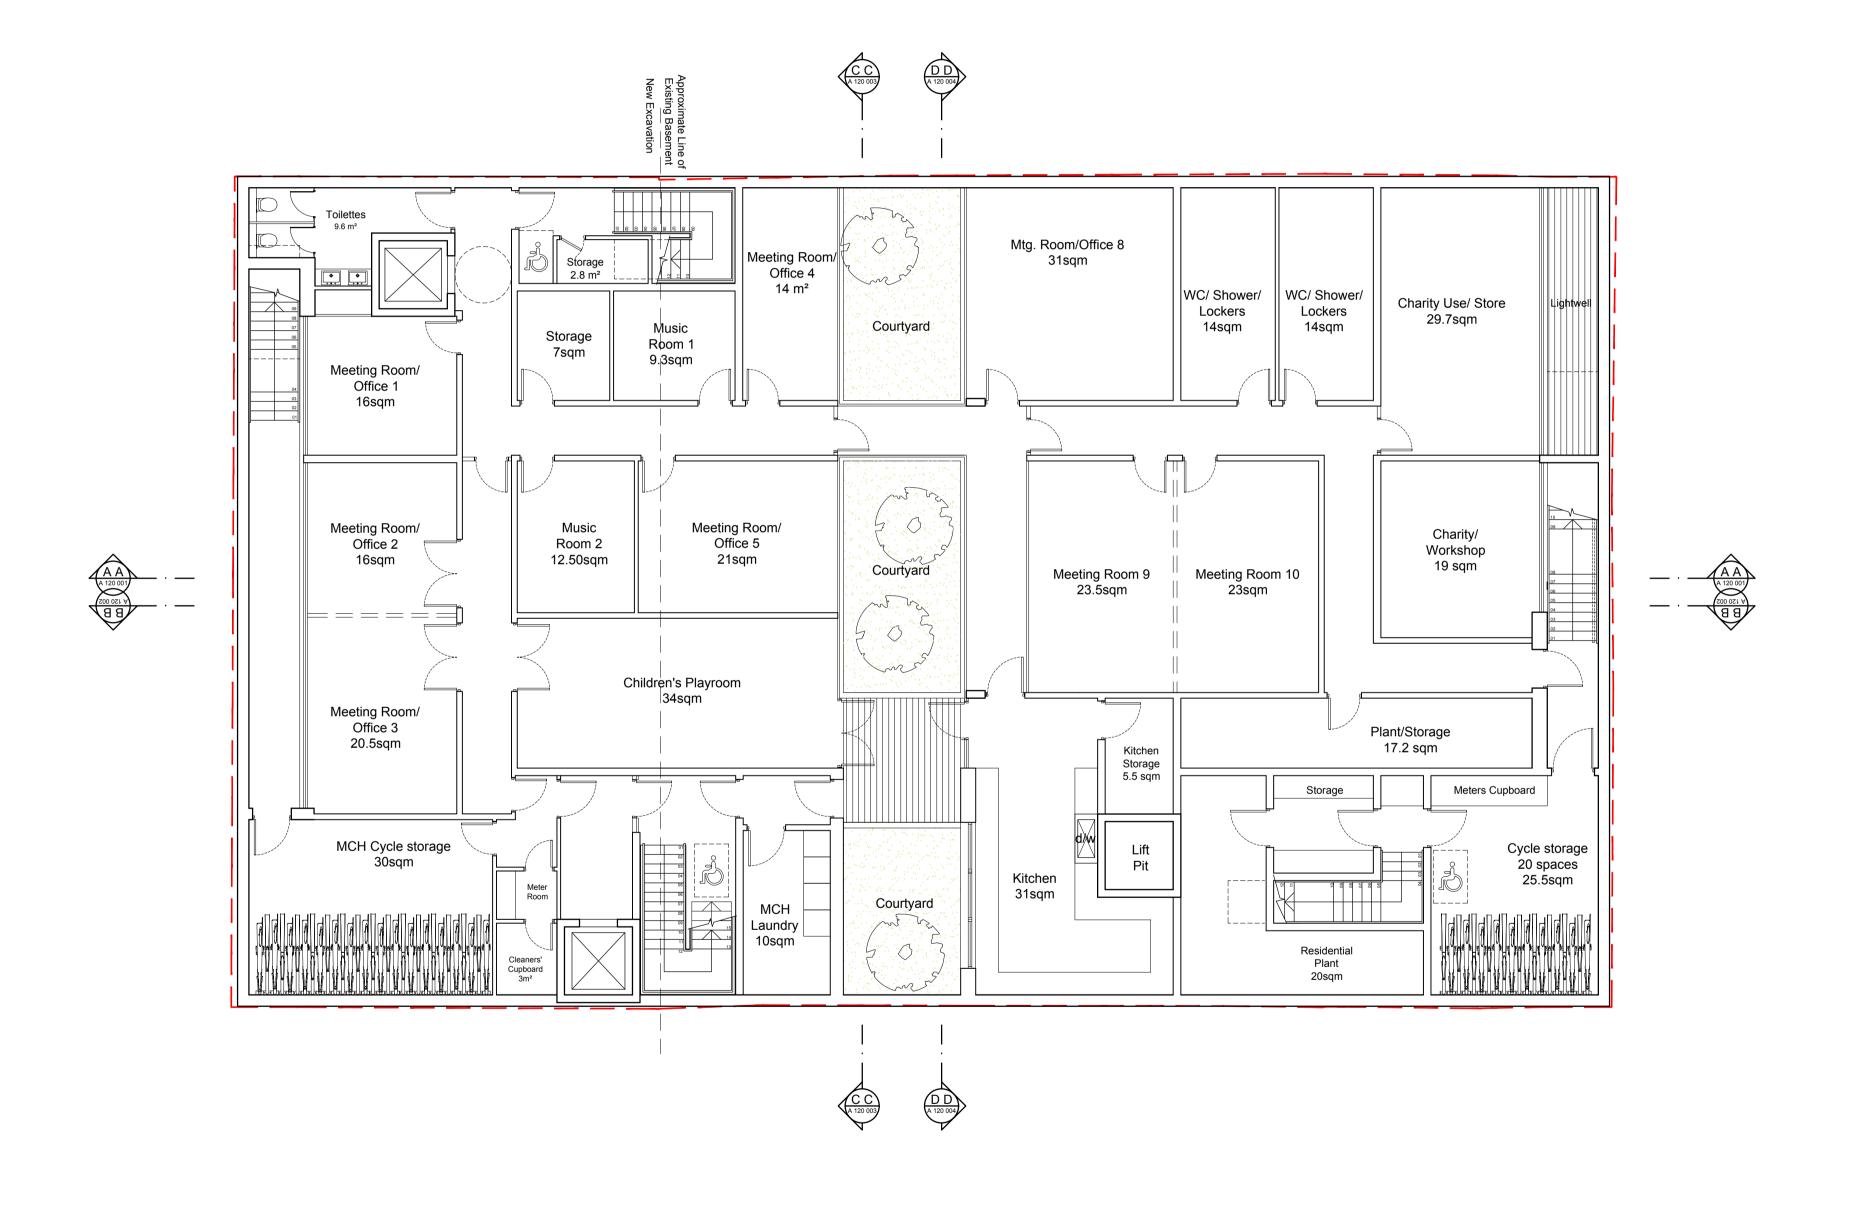

**Proposed Basement** 

Scale 1:200 @A3 1:100 @A1

Only the original drawing should be relied upon. Contractors, sub-contractors and suppliers must verify all dimensions on site before commencing any work or making any shop drawings. All shop drawings to be submitted to the architect / interior designer for comment prior to

Copyright: All rights reserved. This drawing must not be reproduced without permission.

NOTES

Boundary Line \_\_\_\_

| rev amendments                                                                                 |               |           | date b                               |
|------------------------------------------------------------------------------------------------|---------------|-----------|--------------------------------------|
| dexter<br>moren<br>associates                                                                  |               |           | 57d<br>jamestown<br>london nw1<br>UK |
| architecture urban des<br>interior design creative<br>www.dextermoren.co<br>dma@dextermoren.co | e media<br>om |           | t: 020 7267<br>f: 020 7267           |
| architecture                                                                                   | e             |           |                                      |
| project<br>King's Cros                                                                         | ss Methodis   | st Church |                                      |
| client<br>West Londo<br>of the Meth                                                            |               |           |                                      |
| drawing title Proposed E GA Layout                                                             | Basement      |           |                                      |
| drawing status                                                                                 |               |           |                                      |
| Planning                                                                                       | )             |           |                                      |
| scale                                                                                          | date          | drawn by  | checked by                           |
| 1:100 @ A1<br>1:200 @ A3                                                                       | 11.11.15      | JB        | HL                                   |
| job no.                                                                                        | drawing no.   |           | revision                             |
| 0948                                                                                           | A-100-001     |           | P0                                   |