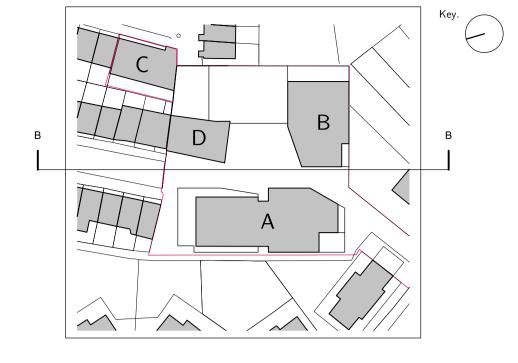

Star Pub

\_\_\_\_

Bertram Street

 $\square$ F

114/116 Croftdown Road

B Fresh Youth Academy & Highgate Newtown Community Centre D Residential Main Hall 114/116 Croftdown Road Garden

Scale 1:100

| 29-31 Cowper S<br>.ondon<br>EC2A 4AT | Date<br>treet T<br>F<br>W | +44 (0)                            | 20 7831 7002<br>20 7060 1940                         |
|--------------------------------------|---------------------------|------------------------------------|------------------------------------------------------|
| _ondon                               | F                         | +44 (0)                            | 20 7060 1940                                         |
|                                      |                           |                                    |                                                      |
|                                      |                           |                                    |                                                      |
| Client                               |                           |                                    |                                                      |
| Camden HNCC/FYA Cam                  |                           | den Council                        |                                                      |
| Checked                              |                           | Scale                              |                                                      |
|                                      | DK                        | 1:2                                | 250@A1                                               |
| -GA-7                                | 715                       | Revision                           | D                                                    |
|                                      | Can<br>Checked            | Camden<br>Checked<br>DK<br>-GA-715 | Camden Counci<br>Checked Scale<br>DK 1:2<br>Revision |