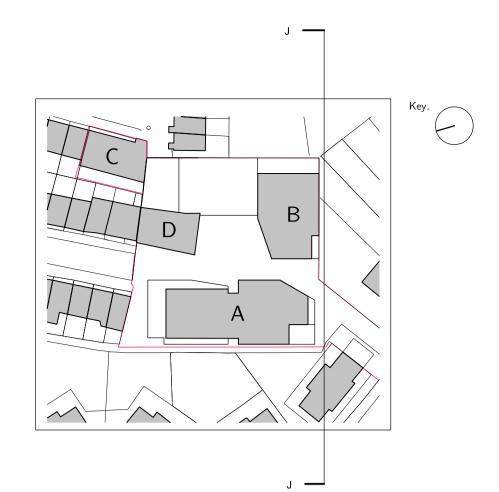

## Planning

Rear of B Fresh Youth Academy

A2 Residential

Rear of Pentad Housing

A18 Croftdown Road

(116-110 Croftdown Road gardens)

| Revised Planning      |                 | 0                                       | 2.11.18        | B AB                                            | K        |
|-----------------------|-----------------|-----------------------------------------|----------------|-------------------------------------------------|----------|
| Revision description  |                 | [                                       | Date           | Init                                            | Rev      |
| rcka                  | 2<br>L<br>E     | 9-31 Cowper Street<br>ondon<br>EC2A 4AT | F              | +44 (0) 20 78<br>+44 (0) 20 70<br>www.rcka.co.u | 60 194   |
| Section JJ As Propose | d               |                                         |                |                                                 |          |
| Project               |                 | Client                                  |                |                                                 |          |
| Camden H              | Camden HNCC/FYA |                                         | Camden Council |                                                 |          |
| Date                  | Drawn by        | Checked                                 | S              | icale                                           |          |
|                       | A D             |                                         | \TZ            | 1:100                                           |          |
| 14.04.2016            | AB              | L                                       | )K             | 1.100                                           | $w_{A1}$ |