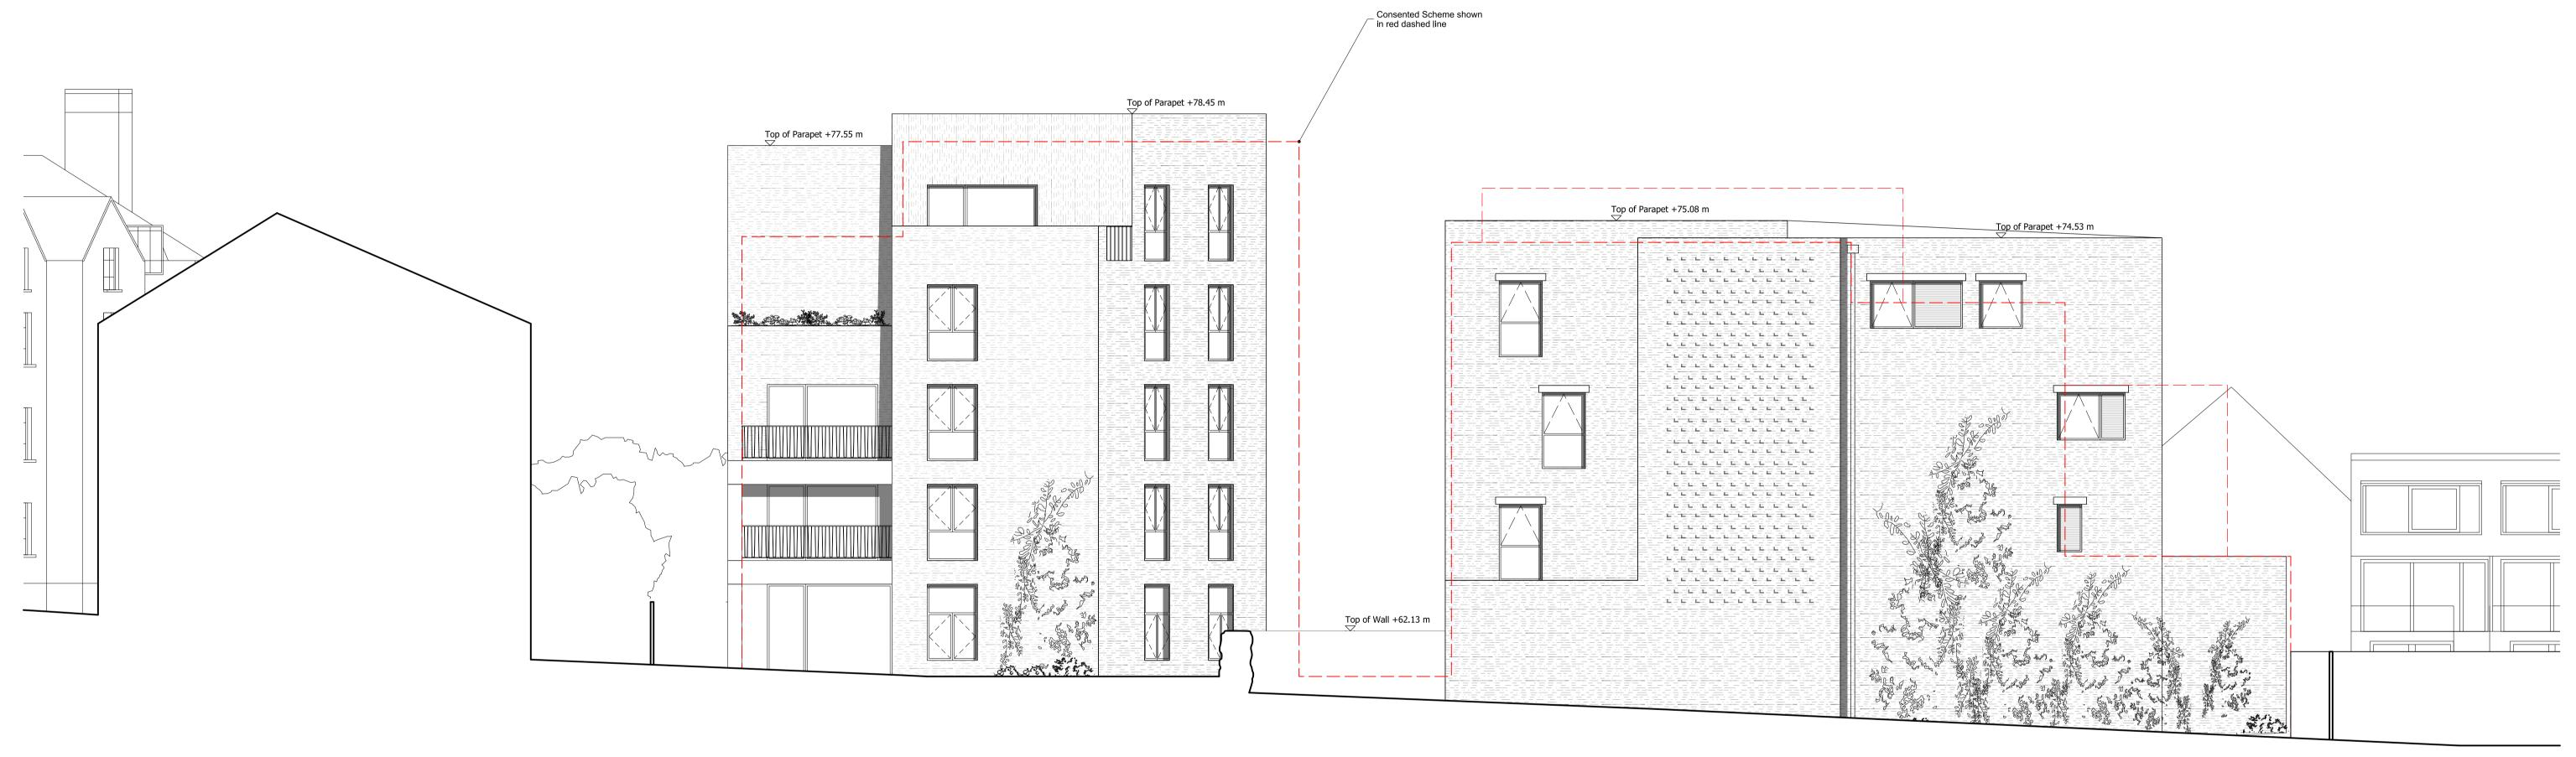

## Planning

Rear of B Fresh Youth Academy

A2 Residential

Rear of Pentad Housing

A18 Croftdown Road

(116-110 Croftdown Road gardens)

| Revised Planning      |                 | 0                                       | 2.11.18        | B AB                                            | K        |
|-----------------------|-----------------|-----------------------------------------|----------------|-------------------------------------------------|----------|
| Revision description  |                 | [                                       | Date           | Init                                            | Rev      |
| rcka                  | 2<br>L<br>E     | 9-31 Cowper Street<br>ondon<br>EC2A 4AT | F              | +44 (0) 20 78<br>+44 (0) 20 70<br>www.rcka.co.u | 60 194   |
| Section JJ As Propose | d               |                                         |                |                                                 |          |
| Project               |                 | Client                                  |                |                                                 |          |
| Camden H              | Camden HNCC/FYA |                                         | Camden Council |                                                 |          |
| Date                  | Drawn by        | Checked                                 | S              | icale                                           |          |
|                       | A D             |                                         | \TZ            | 1:100                                           |          |
| 14.04.2016            | AB              | L                                       | )K             | 1.100                                           | $w_{A1}$ |