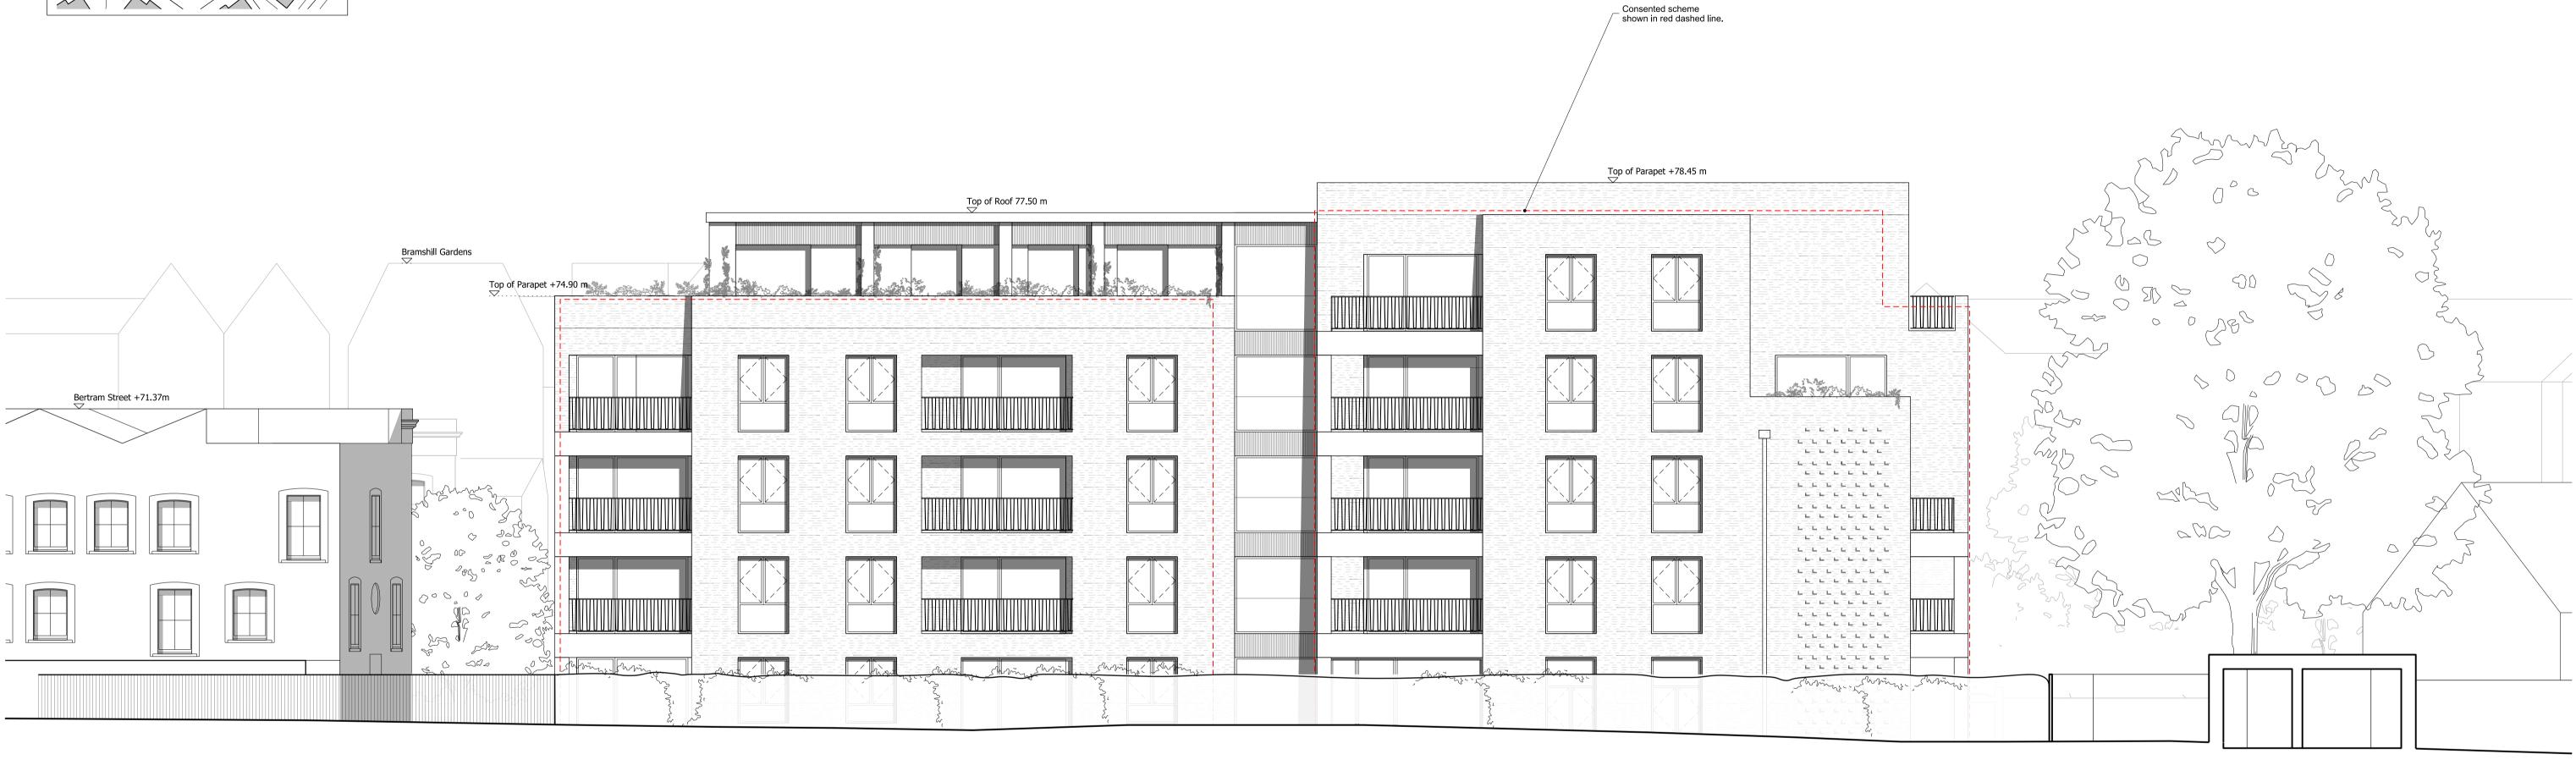

Rear of Bertram Street (Ancient Right of Way)

A Residential Block

esidential Block

| Revised Planning                                                            |          |                                    | 02.11.             | 18 AB     | М                                   |
|-----------------------------------------------------------------------------|----------|------------------------------------|--------------------|-----------|-------------------------------------|
| Revision description                                                        |          |                                    | Date               | Init      | Rev                                 |
|                                                                             |          |                                    |                    |           |                                     |
| rcko                                                                        | K        | 29-31 Cowper<br>London<br>EC2A 4AT | Street T<br>F<br>W | +44 (0) 2 | 0 7831 7002<br>0 7060 1940<br>co.uk |
| Title<br>Section G<br>As Propos<br>-                                        |          |                                    |                    |           |                                     |
| Project                                                                     |          | Client                             |                    |           |                                     |
| Camden HNCC/FYA                                                             |          | Camden Council                     |                    |           |                                     |
| Date                                                                        | Drawn by | Checked                            |                    | Scale     |                                     |
| 26.01.2016                                                                  | 6 A      | B                                  | $\mathrm{DK}$      | 1:10      | 00@A1                               |
| Job No 1415                                                                 | Drwg No  | L-GA-                              | 706                | Revision  | Μ                                   |
| ©2018 RCKa. This drawing is not to be scaled - use written dimensions only. |          |                                    |                    |           |                                     |