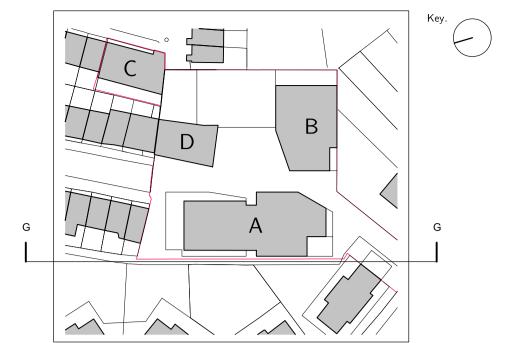

Rear of Bertram Street (Ancient Right of Way)

A Residential Block

esidential Block

| Revised Planning                                                            |          |                                    | 02.11.             | 18 AB     | М                                   |
|-----------------------------------------------------------------------------|----------|------------------------------------|--------------------|-----------|-------------------------------------|
| Revision description                                                        |          |                                    | Date               | Init      | Rev                                 |
|                                                                             |          |                                    |                    |           |                                     |
| rcko                                                                        | K        | 29-31 Cowper<br>London<br>EC2A 4AT | Street T<br>F<br>W | +44 (0) 2 | 0 7831 7002<br>0 7060 1940<br>co.uk |
| Title<br>Section G<br>As Propos<br>-                                        |          |                                    |                    |           |                                     |
| Project                                                                     |          | Client                             |                    |           |                                     |
| Camden HNCC/FYA                                                             |          | Camden Council                     |                    |           |                                     |
| Date                                                                        | Drawn by | Checked                            |                    | Scale     |                                     |
| 26.01.2016                                                                  | 6 A      | B                                  | $\mathrm{DK}$      | 1:10      | 00@A1                               |
| Job No 1415                                                                 | Drwg No  | L-GA-                              | 706                | Revision  | Μ                                   |
| ©2018 RCKa. This drawing is not to be scaled - use written dimensions only. |          |                                    |                    |           |                                     |