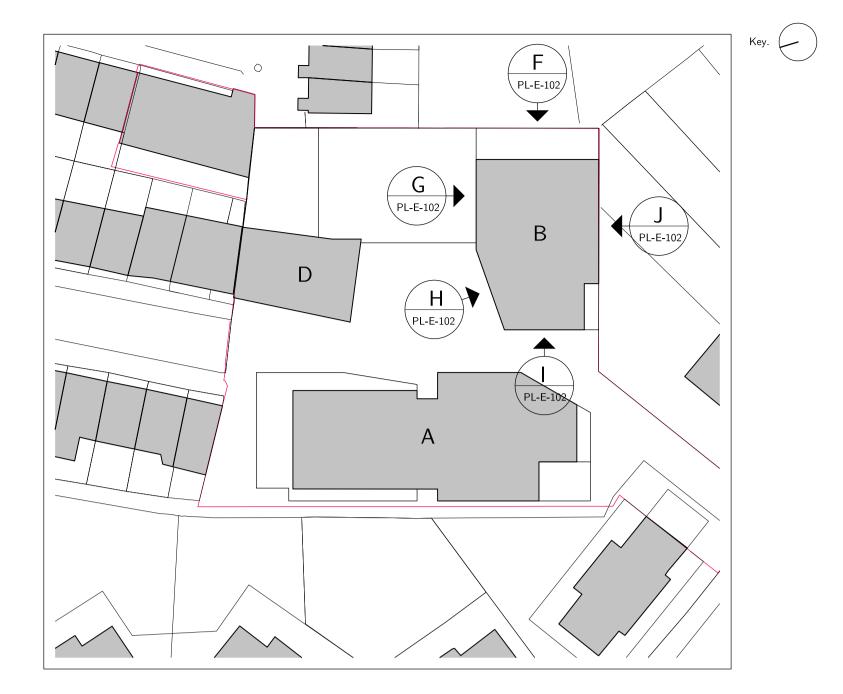

## PLANNING

| (                  | 2.11.18                                                                        | AB                                                                                  | D                                                                                                                                                    |
|--------------------|--------------------------------------------------------------------------------|-------------------------------------------------------------------------------------|------------------------------------------------------------------------------------------------------------------------------------------------------|
| [                  | Date                                                                           | Init                                                                                | Rev                                                                                                                                                  |
| London<br>EC2A 4AT | F +4                                                                           | 4 (0) 20 1                                                                          | 7060 1940                                                                                                                                            |
|                    |                                                                                |                                                                                     |                                                                                                                                                      |
|                    | t<br>Camden Council                                                            |                                                                                     |                                                                                                                                                      |
| Checked            | Sca                                                                            | e                                                                                   |                                                                                                                                                      |
| B                  | ЭК                                                                             | 1:100                                                                               | )@A1                                                                                                                                                 |
| PL-E-10            | 3                                                                              | sion                                                                                | D                                                                                                                                                    |
|                    | 29-31 Cowper Street<br>London<br>EC2A 4AT<br>n<br>Client<br>Camde<br>B Checked | London F +4<br>EC2A 4AT W ww<br>n<br>Client<br>Camden Cou<br>B Checked Scal<br>B DK | Date Init   29-31 Cowper Street<br>London T +44 (0) 20 0   EC2A 4AT W www.rcka.co   n Client Client   Client Camden Council   B DK Scale   DK Paving |