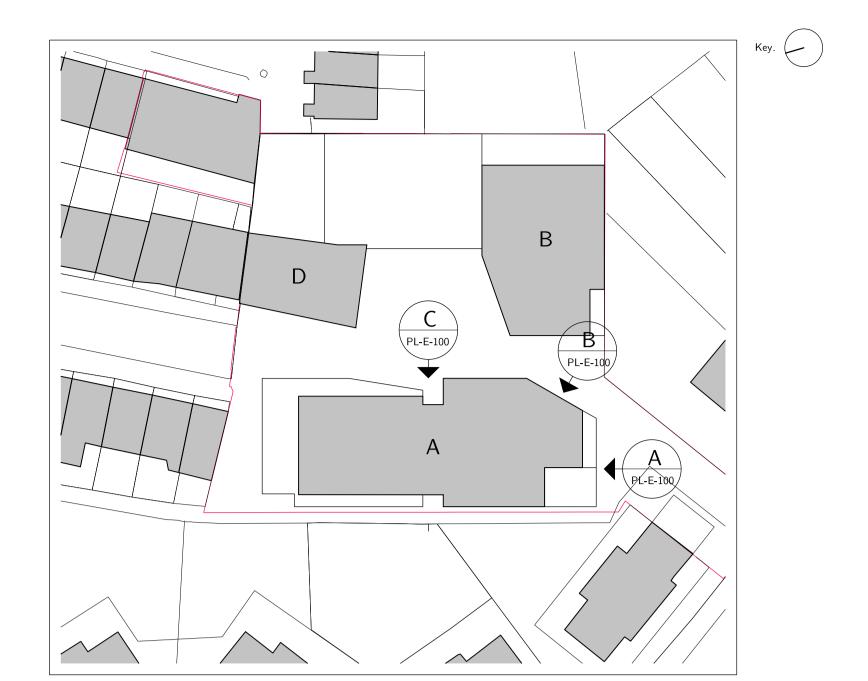

## Planning

| Revised Planning                            |                                         | 02.11.1                  | 8 AB                                    | D      |  |
|---------------------------------------------|-----------------------------------------|--------------------------|-----------------------------------------|--------|--|
| Revision description                        |                                         | Date                     | lnit                                    | Re     |  |
| rcka                                        | 29-31 Cowper Stro<br>London<br>EC2A 4AT | F                        | +44 (0) 20<br>+44 (0) 20<br>www.rcka.co | 7060 1 |  |
| Unwrapped Elev<br>As Proposed<br>Building A | ation                                   |                          |                                         |        |  |
| Project<br>Camden HNCC                      | Client Came                             | Client<br>Camden Council |                                         |        |  |
| Date $25.05.2016$ Drawn by                  | AB Checked                              | DK                       | Scale<br>1-10                           | 0@A    |  |
| Job No 1415 Drwg No                         | PL-E-1                                  | $\bigcap$                | Revision                                | Г      |  |