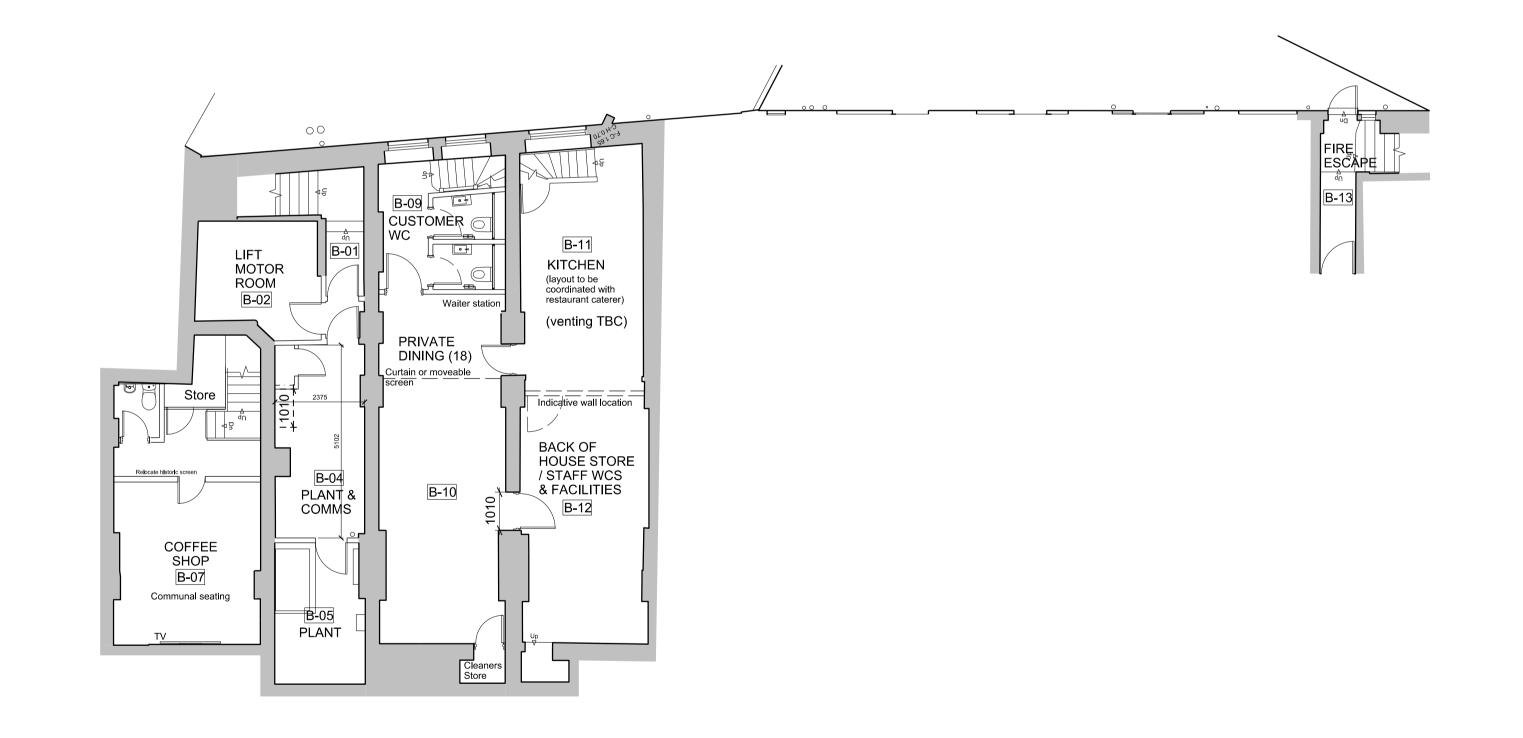

## PROPOSED BASEMENT FLOOR PLAN ALTERNATE OPTION

| Scale       | Drawn     | Date     | Checked  |
|-------------|-----------|----------|----------|
| 1:100@A1    | HEG       | 11-06-18 | SB       |
| Project no. | Drg       |          | Revision |
| 15166       | A(03)009a |          | 01       |