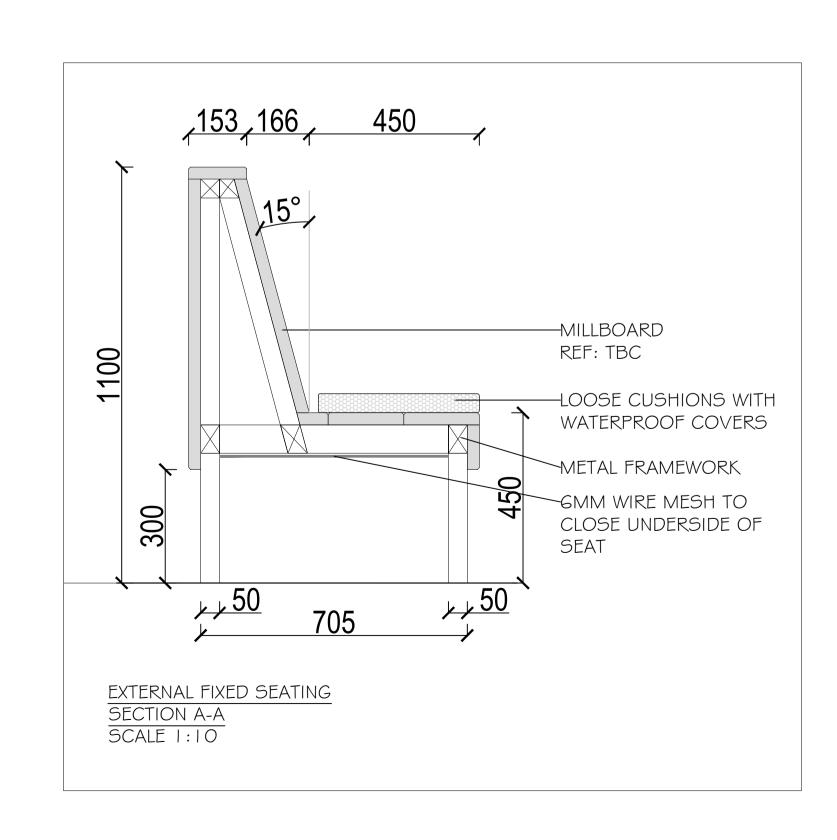

## CONSTRUCTION DRAWING

REVISIONS

REV A: FIXED SEATING AMENDED TO INCLUDE 1 No BOOTH \$ 1 No BANQUETTE AKS 02.10.18

Basepoint Business Centre, Little High Street, Shoreham by Sea, West Sussex BN43 5EG +44 (0)1273 467518 www.kdpaine.co.uk

|         | Tr (0) 1210 101010 WWW.apamorootak |
|---------|------------------------------------|
| CLIENT  | JD WETHERSPOON PLC                 |
| PROJECT | PUB NO: 2450                       |
|         | THE ICE WHARF                      |
|         | CAMDEN LOCK                        |
| DRAWING |                                    |
|         | PROPOSED                           |

|             | FIXED SEATING DETAIL |          |  |
|-------------|----------------------|----------|--|
| SCALE       | DATE                 | DRAWN    |  |
| AI/AS SHOWN | SEPT 2018            | MT       |  |
| PROJECT No  | DRAWING No           | REVISION |  |