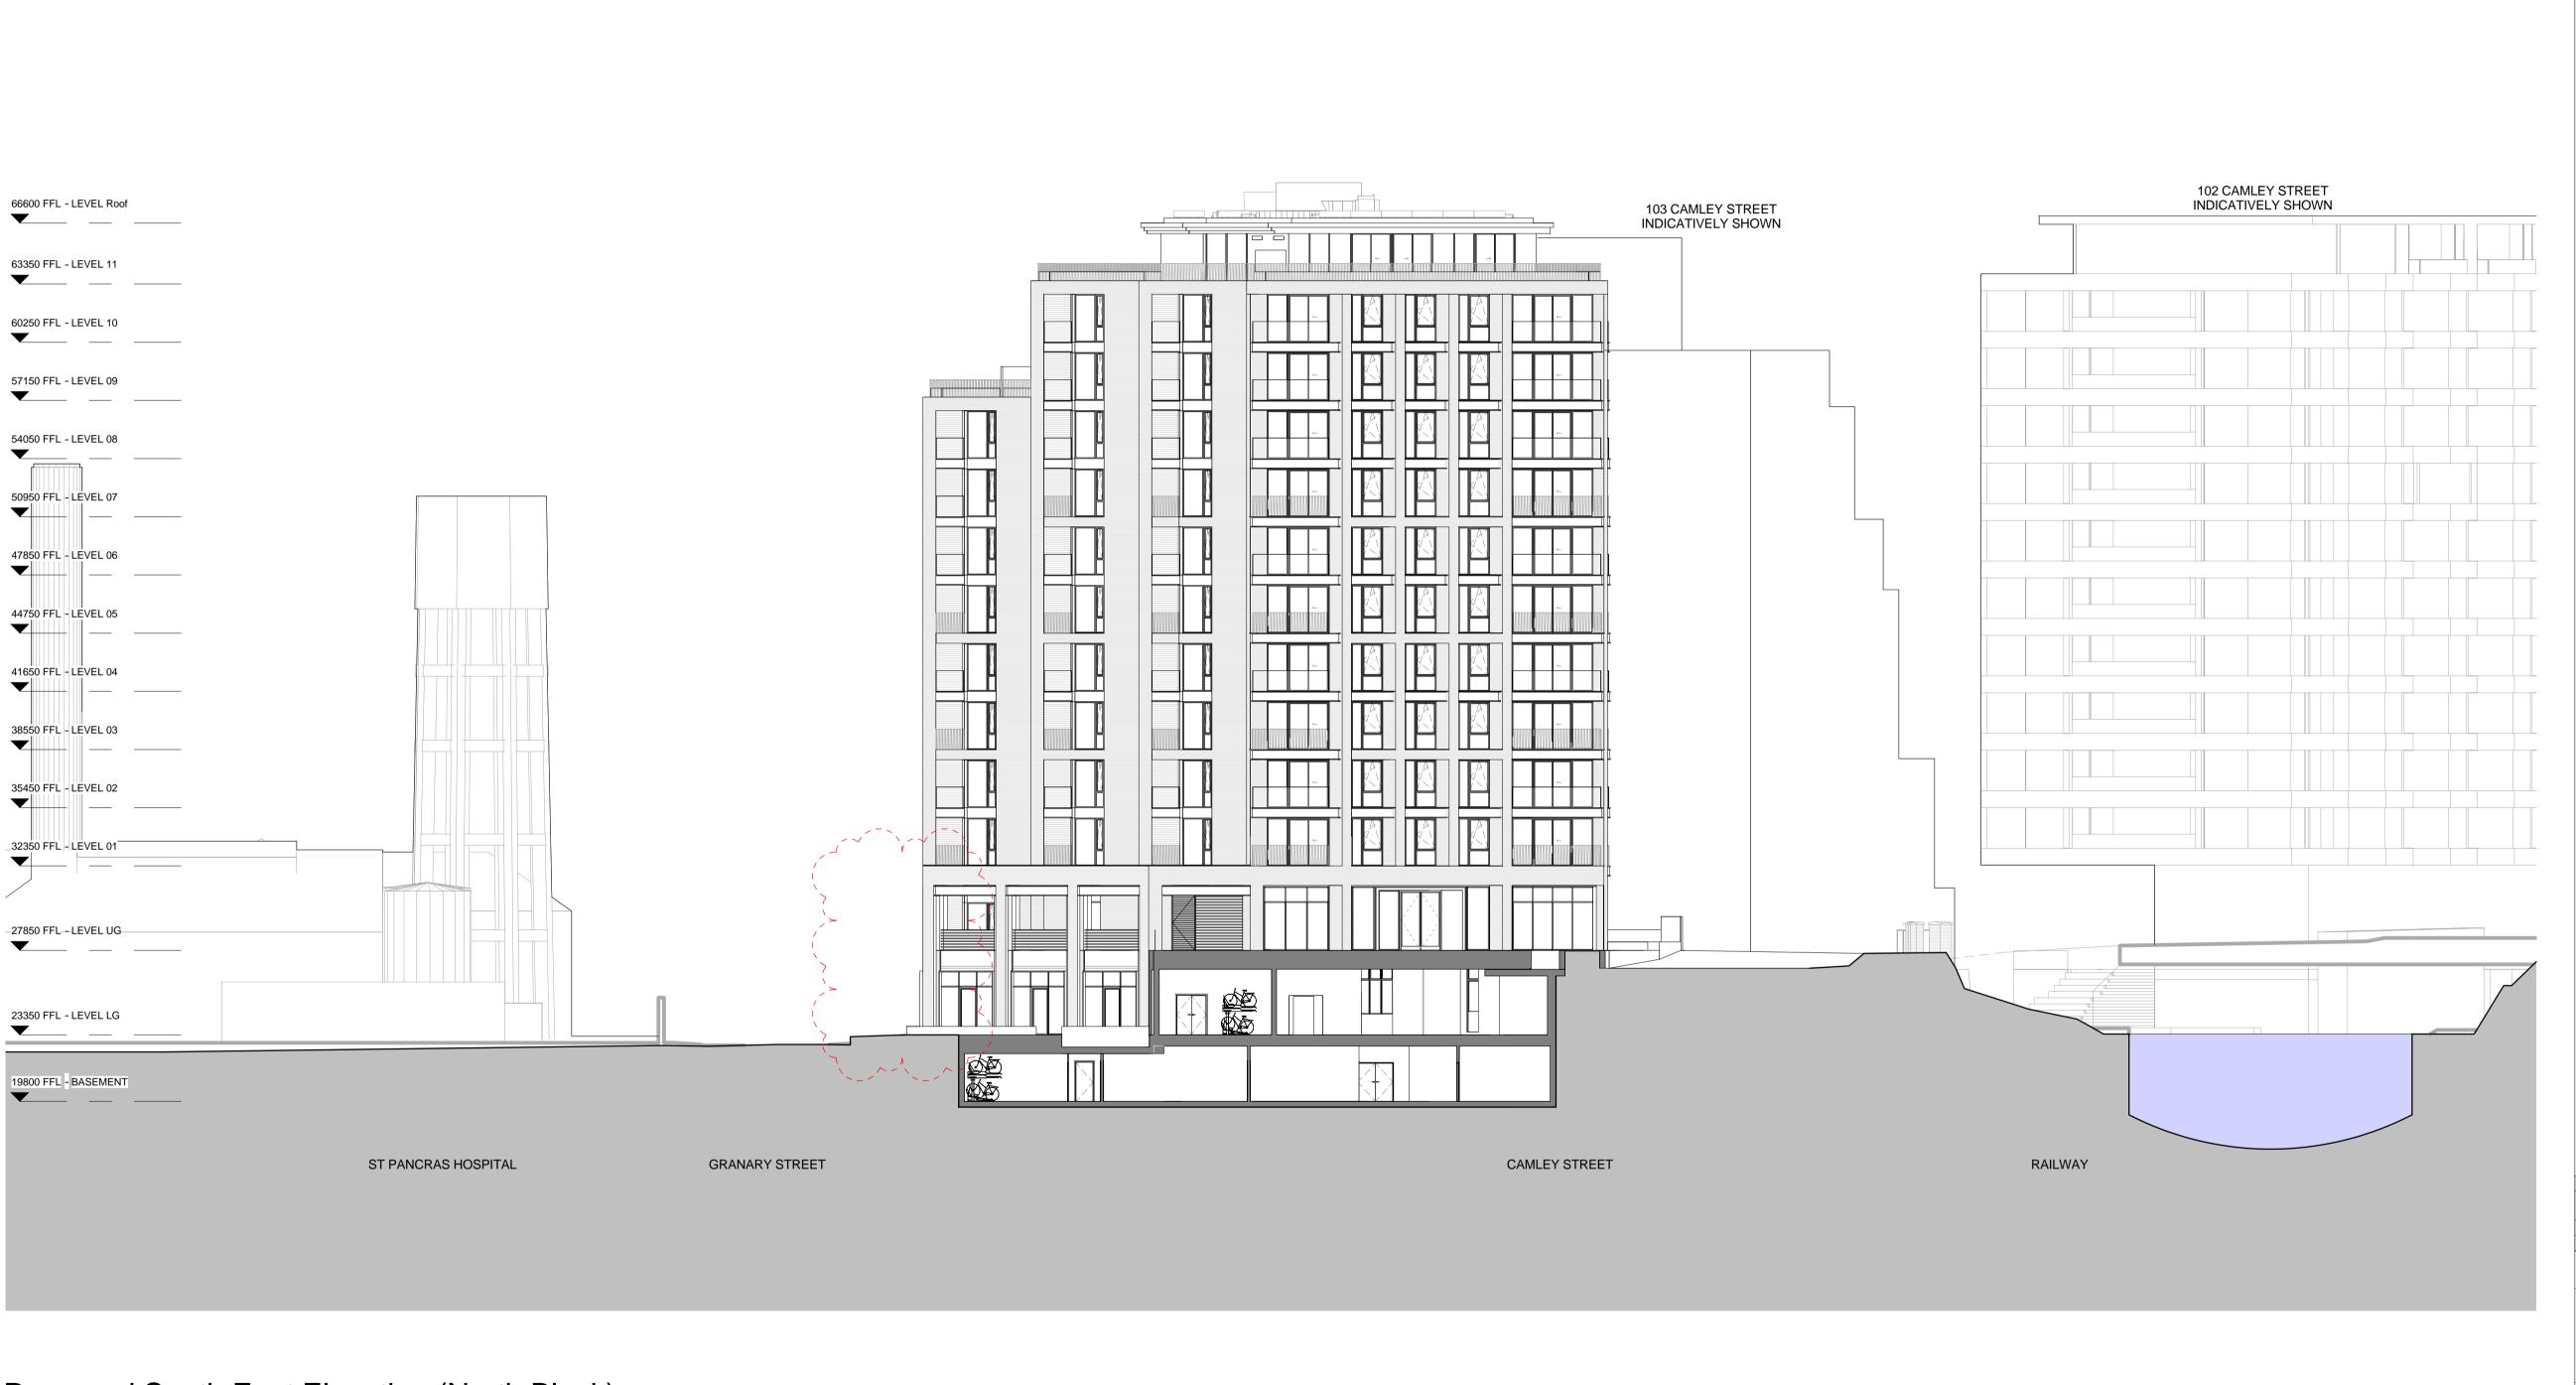

Proposed South East Elevation (North Block)

THIS DRAWING REPLACES THE PREVIOUSLY APPROVED PLANNING DRAWING 01 AP 0030 007

| 02  | 05.11.18 | Canal wall in distance hidden.                                             | I VV |
|-----|----------|----------------------------------------------------------------------------|------|
| 01  | 26.07.18 | Issued to London Borough of Camden as part of July Section 73 Application. | TW   |
| -   | 16.11.16 | Issue to the London Borough of Camden.                                     | TW   |
| REV | DATE     | NOTES                                                                      | INT  |

## PROPOSED GA SE ELEVATION NORTH

| BLOCK    |         |                |          |          |  |  |  |  |
|----------|---------|----------------|----------|----------|--|--|--|--|
| DRAWN BY | CHECKED | SCALE          | STATUS   |          |  |  |  |  |
| GFV      | TW      | 1:200 @ A1     | PLANNING |          |  |  |  |  |
| PROJECT  |         | DRAWING NO     |          | REVISION |  |  |  |  |
| 1602     | 22      | 01 AP 0030 007 |          | 02       |  |  |  |  |