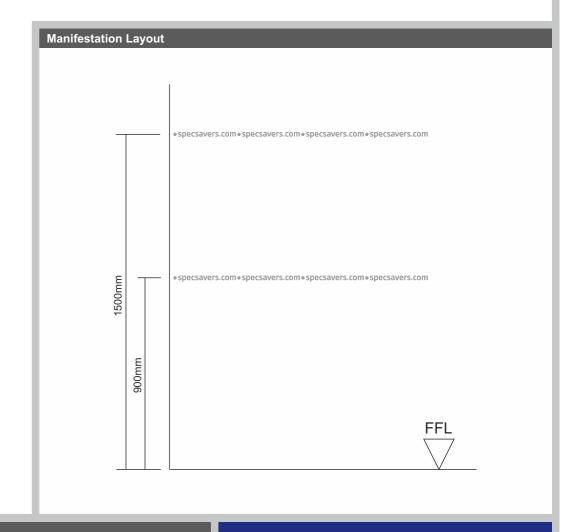

## **Reverse Applied Window Manifestation**

Cut from frosted vinyl

Scale 1:5@A3

| Site Address     |
|------------------|
| 171 Finchley Rd. |
| Swiss Cottage    |
| London           |
| NW36LB           |