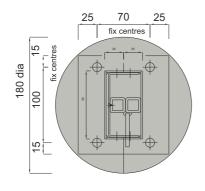

## CONSTRUCTION

2MM ALUMINIUM CARCASE FORMED & WELDED TO CREATE A 'T' SECTION INCORPORATING A STEEL ARM & FIXING PLATE, COMPLETE WITH A CIRCULAR 2MM ALUMINIUM SPLIT HOUSING, FINISHED SATIN PMS COOLGREY 4C

THE ALUMINIUM CARCASE IS TO ACCEPT FLAT 3MM OPAL 050 DIFFUSER PANELS AND MOULDED 3MM GREEN 6T59 FROSTED PANELS. THE MOULDED PANELS ARE TO BE LASER CUT TO ACCEPT OPAL 050 TEXT SPECSAVERS.

THE SIGN IS FULLY ILLUMINATED BY 68 TRIDONIC P541 41LM LED'S OPERATED BY ONE SLIM TYPE 60 V/A DRIVER