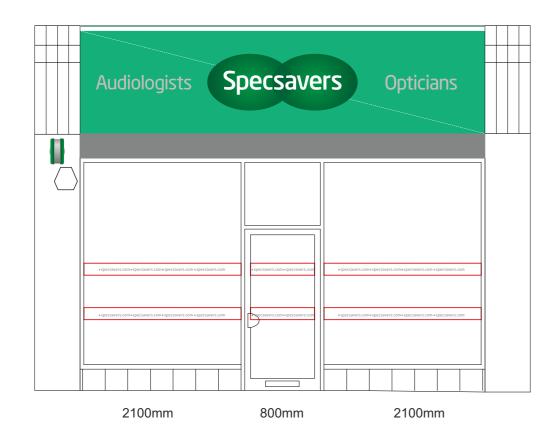

## **Reverse Applied Window Manifestation**

Cut from frosted vinyl

Scale 1:5@A3

| Site Address     |
|------------------|
| 171 Finchley Rd. |
| Swiss Cottage    |
| London           |
| NW36LB           |