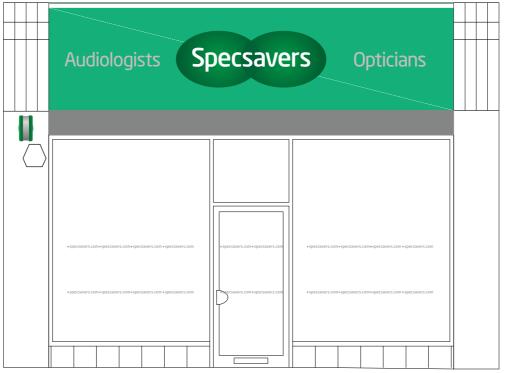

18/09/2018

MB

Revision Notes

Rev A: fascia height reduced
Rev B: Infill added to fascia

Drawing number 95690/4

Signscope

T: +44 (0) 1843 850800 - F: +44 (0) 1843 853537 Email: sales@signscope.com

## **Reverse Applied Window Manifestation**

Cut from frosted vinyl

Scale 1:5@A3

| Site Address     |
|------------------|
| 171 Finchley Rd. |
| Swiss Cottage    |
| London           |
| NW36LB           |