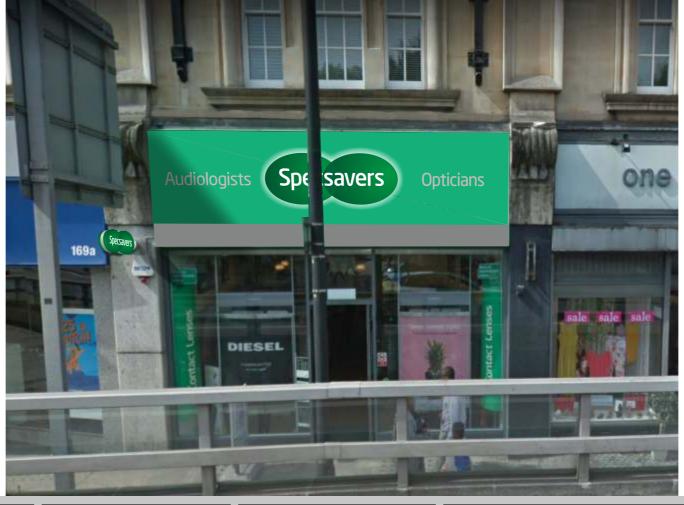

## **Swiss Cottage**

171 Finchley Rd. Swiss Cottage London NW3 6LB Date: 18/09/2018

Rev: B

Signscope

24 Leigh Road, Haine Industrial Park, Ramsgate, Kent. CT12 5EU

T: +44 (0)01843 850800

F: +44 (0)01843 853537 E: sales@signscope.com

W: www.signscope.com

Site Address
171 Finchley Rd.
Swiss Cottage
London
NW3 6LB

Page Number 2 of 5

Drawn by

MB

Job N

Date

Job Number 95690

18/09/2018

Revision

Rev A: fascia height reduced Rev B: Infill added to fascia

Drawing number 95690/2

Signscope

T: +44 (0) 1843 850800 - F: +44 (0) 1843 853537 Email: sales@signscope.com

Featuring moulded acrylic logo panel with inlaid 'Specsavers' acrylic text.