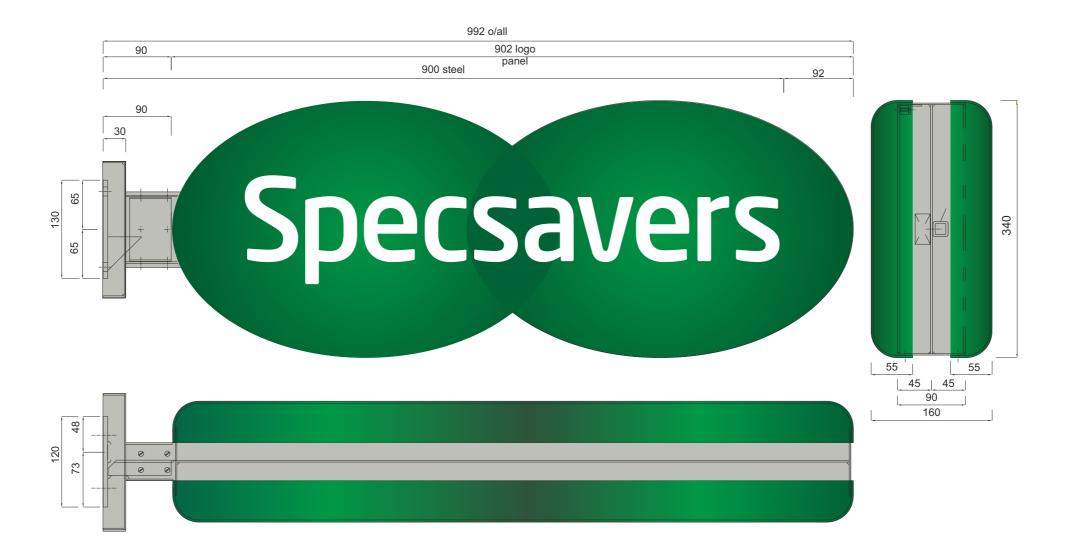

## CONSTRUCTION

2MM ALUMINIUM CARCASE FORMED & WELDED TO CREATE A 'T' SECTION INCORPORATING A STEEL ARM & FIXING PLATE, COMPLETE WITH A CIRCULAR 2MM ALUMINIUM SPLIT HOUSING, FINISHED SATIN PMS COOLGREY 4C

THE ALUMINIUM CARCASE IS TO ACCEPT FLAT 3MM OPAL 050 DIFFUSER PANELS AND MOULDED 3MM GREEN 6T59 FROSTED PANELS. THE MOULDED PANELS ARE TO BE LASER CUT TO ACCEPT OPAL 050 TEXT SPECSAVERS.

THE SIGN IS FULLY ILLUMINATED BY 68 TRIDONIC P541 41LM LED'S OPERATED BY ONE SLIM TYPE 60 V/A DRIVER

PMS 3405C

PMS Cool Grey 4C

Green 6T59 Frosted Perspex

| Site Address     |
|------------------|
| 171 Finchley Rd. |
| Swiss Cottage    |
| London           |
| NW36LB           |

| age Number | Job Numi |
|------------|----------|
| of 5       | 95690    |
|            |          |
|            |          |