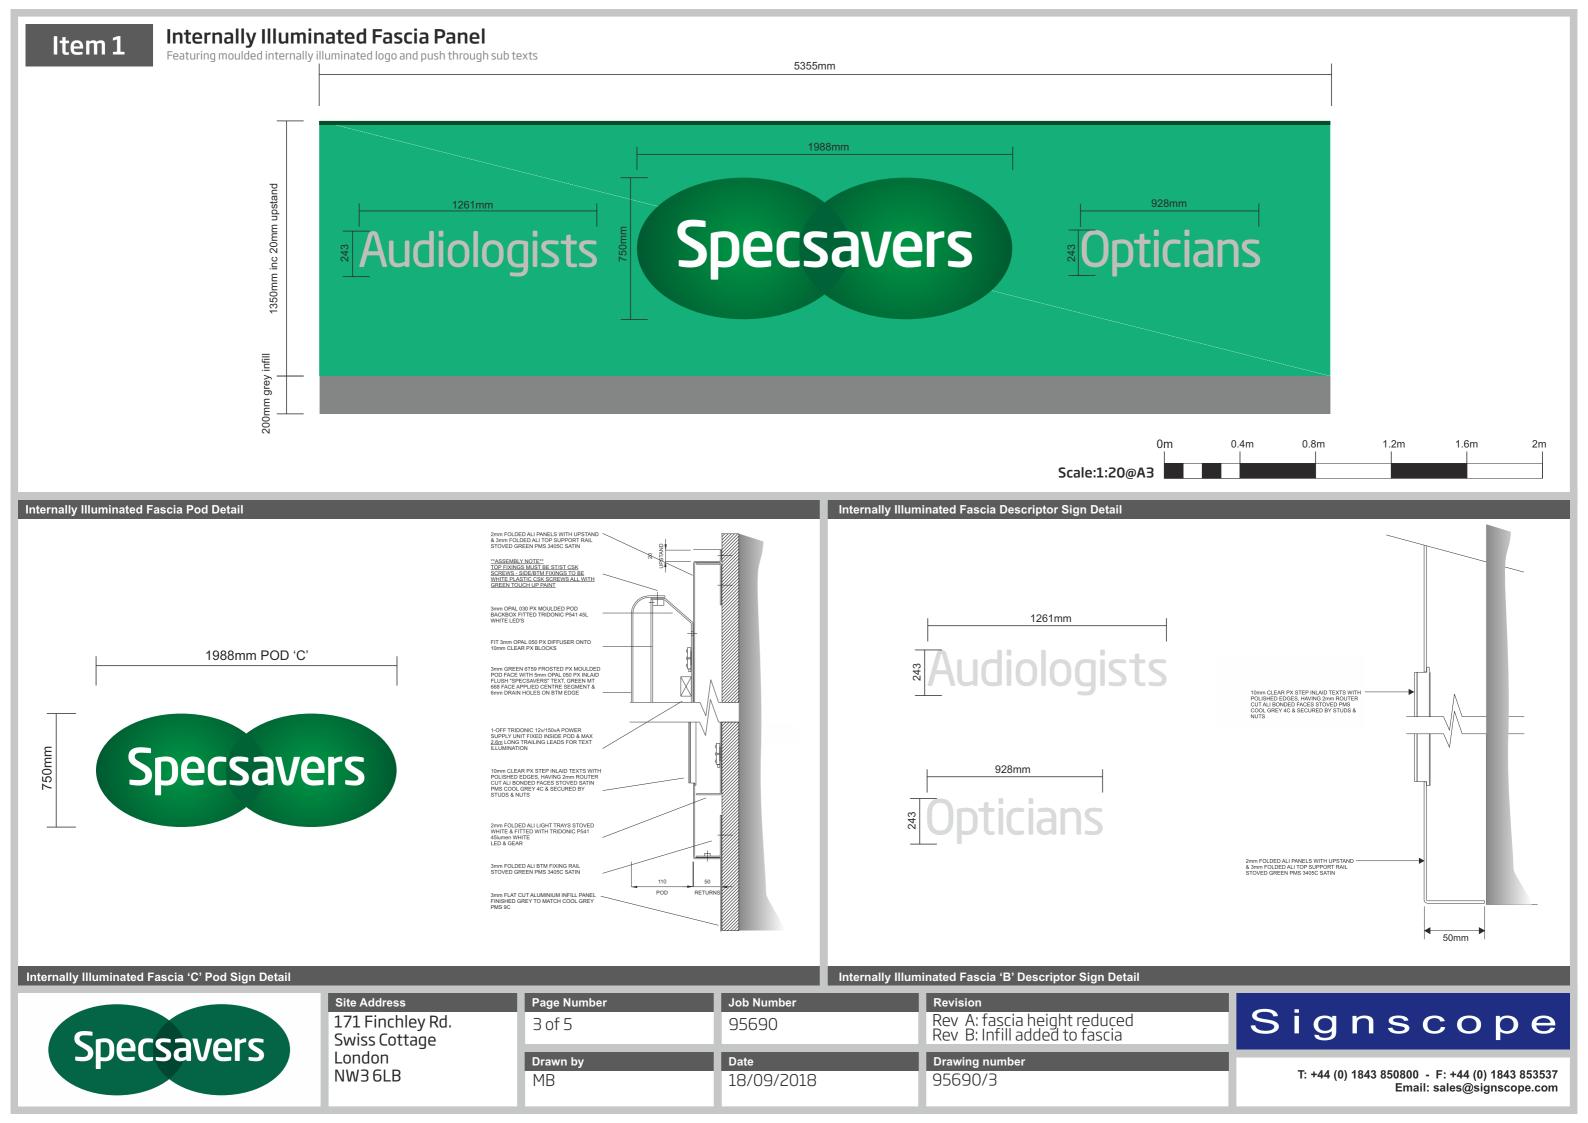

18/09/2018

Revision

Rev A: fascia height reduced Rev B: Infill added to fascia

Drawing number 95690/2

Signscope

T: +44 (0) 1843 850800 - F: +44 (0) 1843 853537 Email: sales@signscope.com

Featuring moulded acrylic logo panel with inlaid 'Specsavers' acrylic text.

## CONSTRUCTION

2MM ALUMINIUM CARCASE FORMED & WELDED TO CREATE A 'T' SECTION INCORPORATING A STEEL ARM & FIXING PLATE, COMPLETE WITH A CIRCULAR 2MM ALUMINIUM SPLIT HOUSING, FINISHED SATIN PMS COOLGREY 4C

THE ALUMINIUM CARCASE IS TO ACCEPT FLAT 3MM OPAL 050 DIFFUSER PANELS AND MOULDED 3MM GREEN 6T59 FROSTED PANELS. THE MOULDED PANELS ARE TO BE LASER CUT TO ACCEPT OPAL 050 TEXT SPECSAVERS.

THE SIGN IS FULLY ILLUMINATED BY 68 TRIDONIC P541 41LM LED'S OPERATED BY ONE SLIM TYPE 60 V/A DRIVER

PMS 3405C

PMS Cool Grey 4C

Green 6T59 Frosted Perspex

| Site Address     |
|------------------|
| 171 Finchley Rd. |
| Swiss Cottage    |
| London           |
| NW36LB           |

| age Number | Job Numi |
|------------|----------|
| of 5       | 95690    |
|            |          |
|            |          |