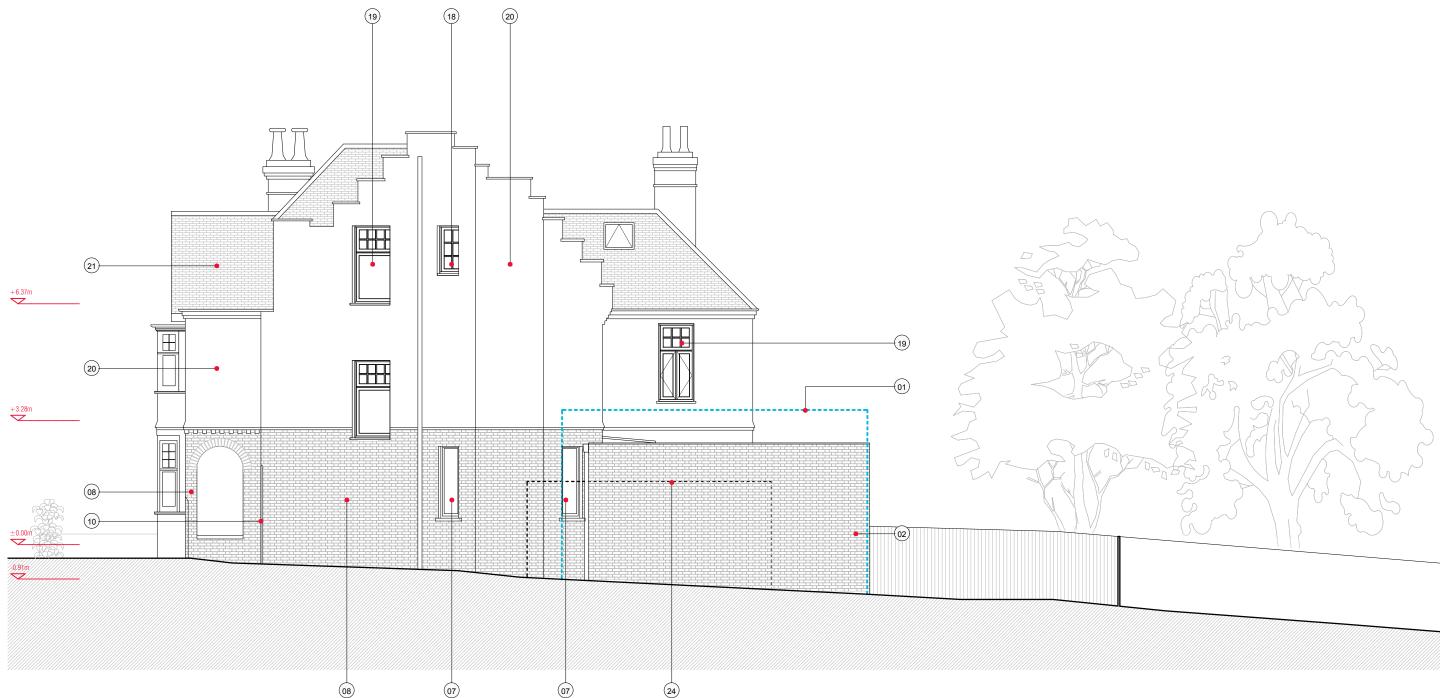

## NOTES

- 1. Line of existing permission 2015/6734 (in blue)
- Brickwork to match existing 2.
- Proprietary aluminum glazed screens fixed & sliding by Schüco or similar powder coated colour TBC 3.
- 4. Permeable hard landscaping to patio area
- 5. Steps to match patio finish
- 6. Hardwood timber framed french door. Fenestration to match existing
- New windows finished in obscured satin glazing to both flank elevation (non openable). Brick slips or refaced existing brickwork. All to match existing. 7.
- 8.
- Timber security screened gate to replace existing Timber security screen with dual access gate 9.
- 10.
- 11. Permeable hard landscaping to front garden
- 12. New front door to match original
- 13. Reinstate new hedge box or similar to front boundary
- 14. Permeable brick paviors to shared ownership area

- New feather edged fencing to all rear boundary conditions
  Green sedum roof by Blackdown Horticultural or similar
- 17. Structural glazed rooflight
- 18. Existing windows to be replaced with new double glazed timber casement windows to match those to the front elevation19. Reposition double glazed timber casement windows to match those to the front elevation
- 20. Replace existing damaged stucco/render with new to all elevation to match existing
- Replace existing damaged stucco/relider with new to an elevation to match existing
  Replace existing clay roof tiles with reclaimed clay roof tiles to match existing
  Replace existing lead work to existing rear dormer; cheeks and roof to front baywindow
  New conservation type rooflight
  Line of Garage to no.12 Clorane Gardens