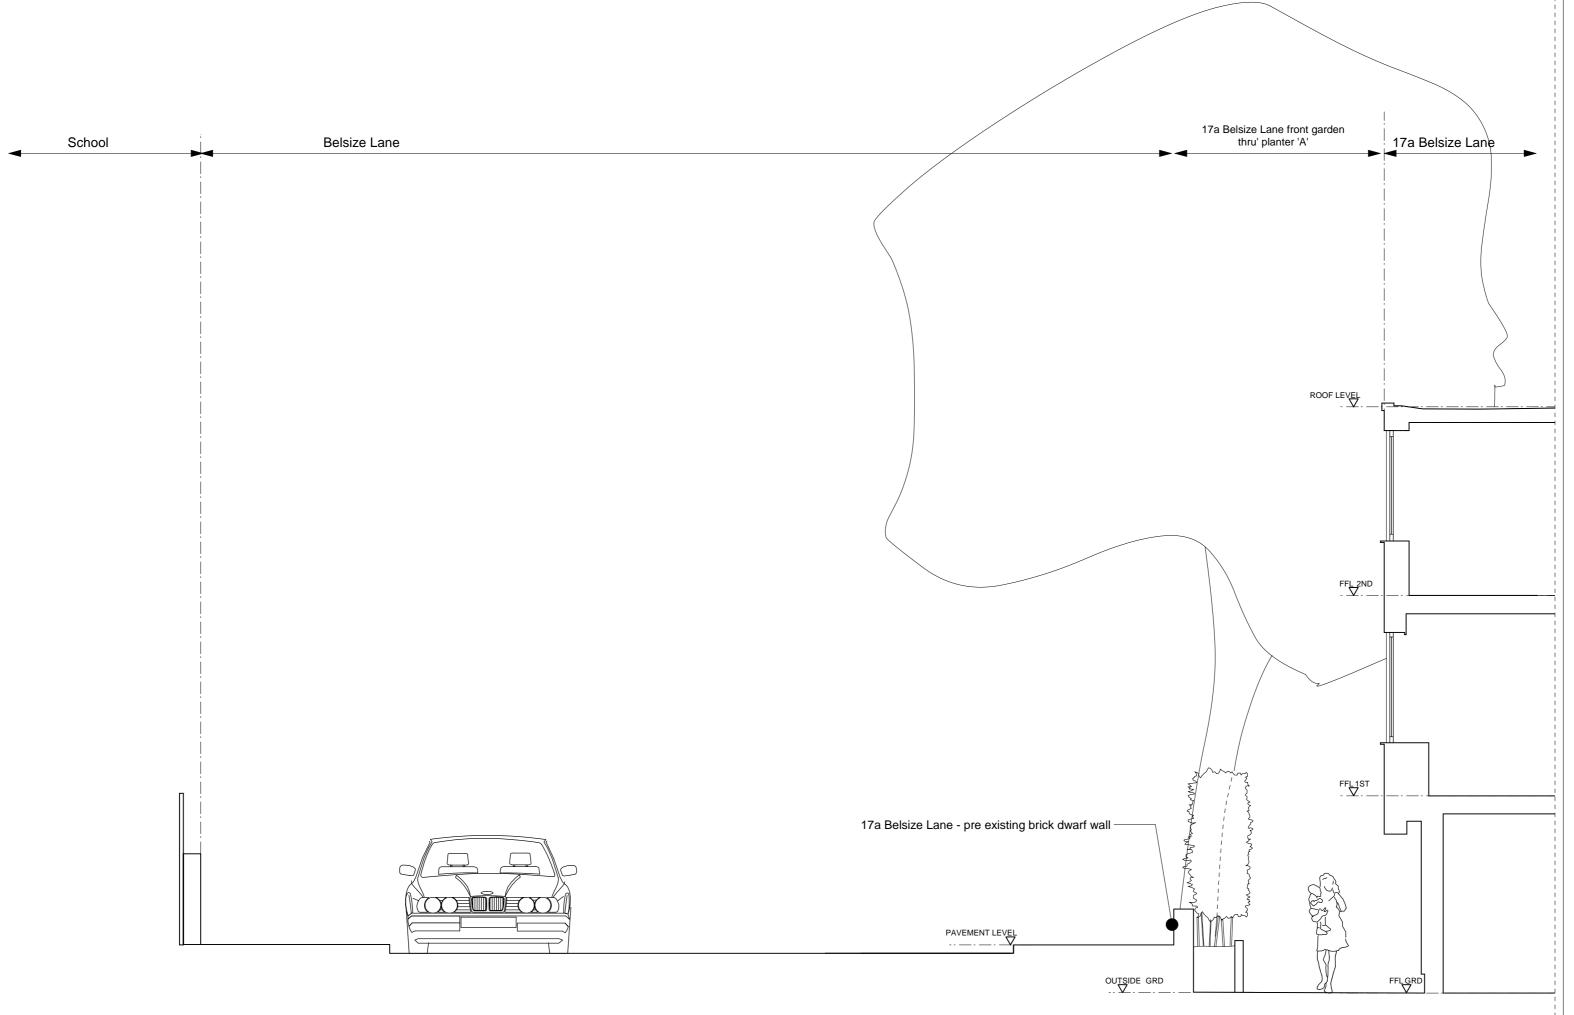

section CC

address: 17A BELSIZE LANE NW3 5AD

description: FRONT GARDEN FENCE-PRE EXISTING SECTION CC

date: NOV 2018 | scale: 1 to 100 @ A1 | drwg No. EX\_148\_12 | A

Do not scale off these drawings. All dimensions to be checked on site. This drawing is copyright