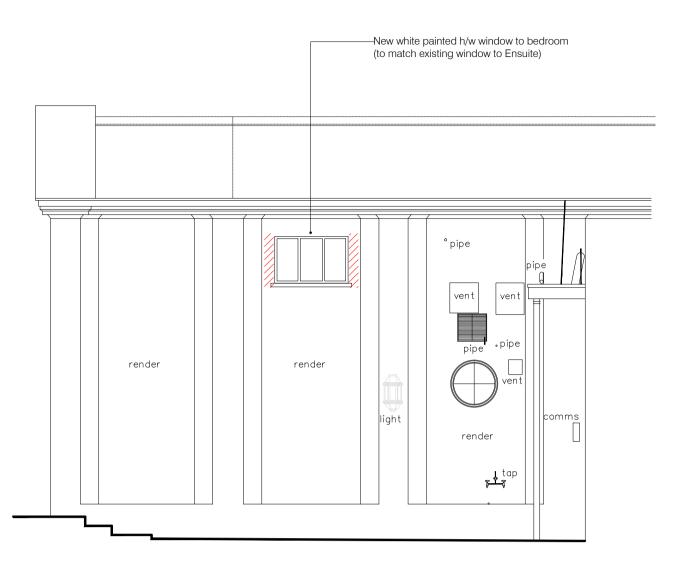

SOUTH-EAST ELEVATION

NORTH-EAST ELEVATION

SCALE IN METERS Proposed New Works

EAST ELEVATION

SOUTH-EAST ELEVATION

Notes

Copyright of this drawing and contents remain with Collett Zarzycki.

Do not scale from drawings. The contractor is to varify dimensions on site prior to the commencement of work. Any discrepancies are to be reported to the Architect / Supervising Officer immediately.

If in doubt - seek clarification.

| Rev                         | Da                                                                                                                                 | nte           | Note           | es           |        |     |  |  |
|-----------------------------|------------------------------------------------------------------------------------------------------------------------------------|---------------|----------------|--------------|--------|-----|--|--|
| COLLETT~ZARZYCKI<br>LIMITED |                                                                                                                                    |               |                |              |        |     |  |  |
|                             | 2B FERNHEAD ROAD LONDON W9 3ET<br>Tel. 020 8969 6967 Fax. 020 8960 6480<br>E-mail mail@czltd.co.uk<br>Architecture Interior Design |               |                |              |        |     |  |  |
|                             |                                                                                                                                    | Fur           | INITURE        | LANDSC       | APING  |     |  |  |
|                             | 12 P                                                                                                                               | ARK           |                |              | E WES  | т   |  |  |
|                             |                                                                                                                                    |               | Ti             | tle          |        |     |  |  |
|                             | PROPOSED<br>ELEVATONS 3                                                                                                            |               |                |              |        |     |  |  |
| Da                          | te                                                                                                                                 | Sc            | ale            | Nu           | mber   | Rev |  |  |
| 02.12                       | 2.15                                                                                                                               | 1:100<br>1:50 | at A3<br>at A1 | 140 <i>1</i> | 1/P/27 |     |  |  |
| Drawing Status<br>PLANNING  |                                                                                                                                    |               |                |              |        |     |  |  |