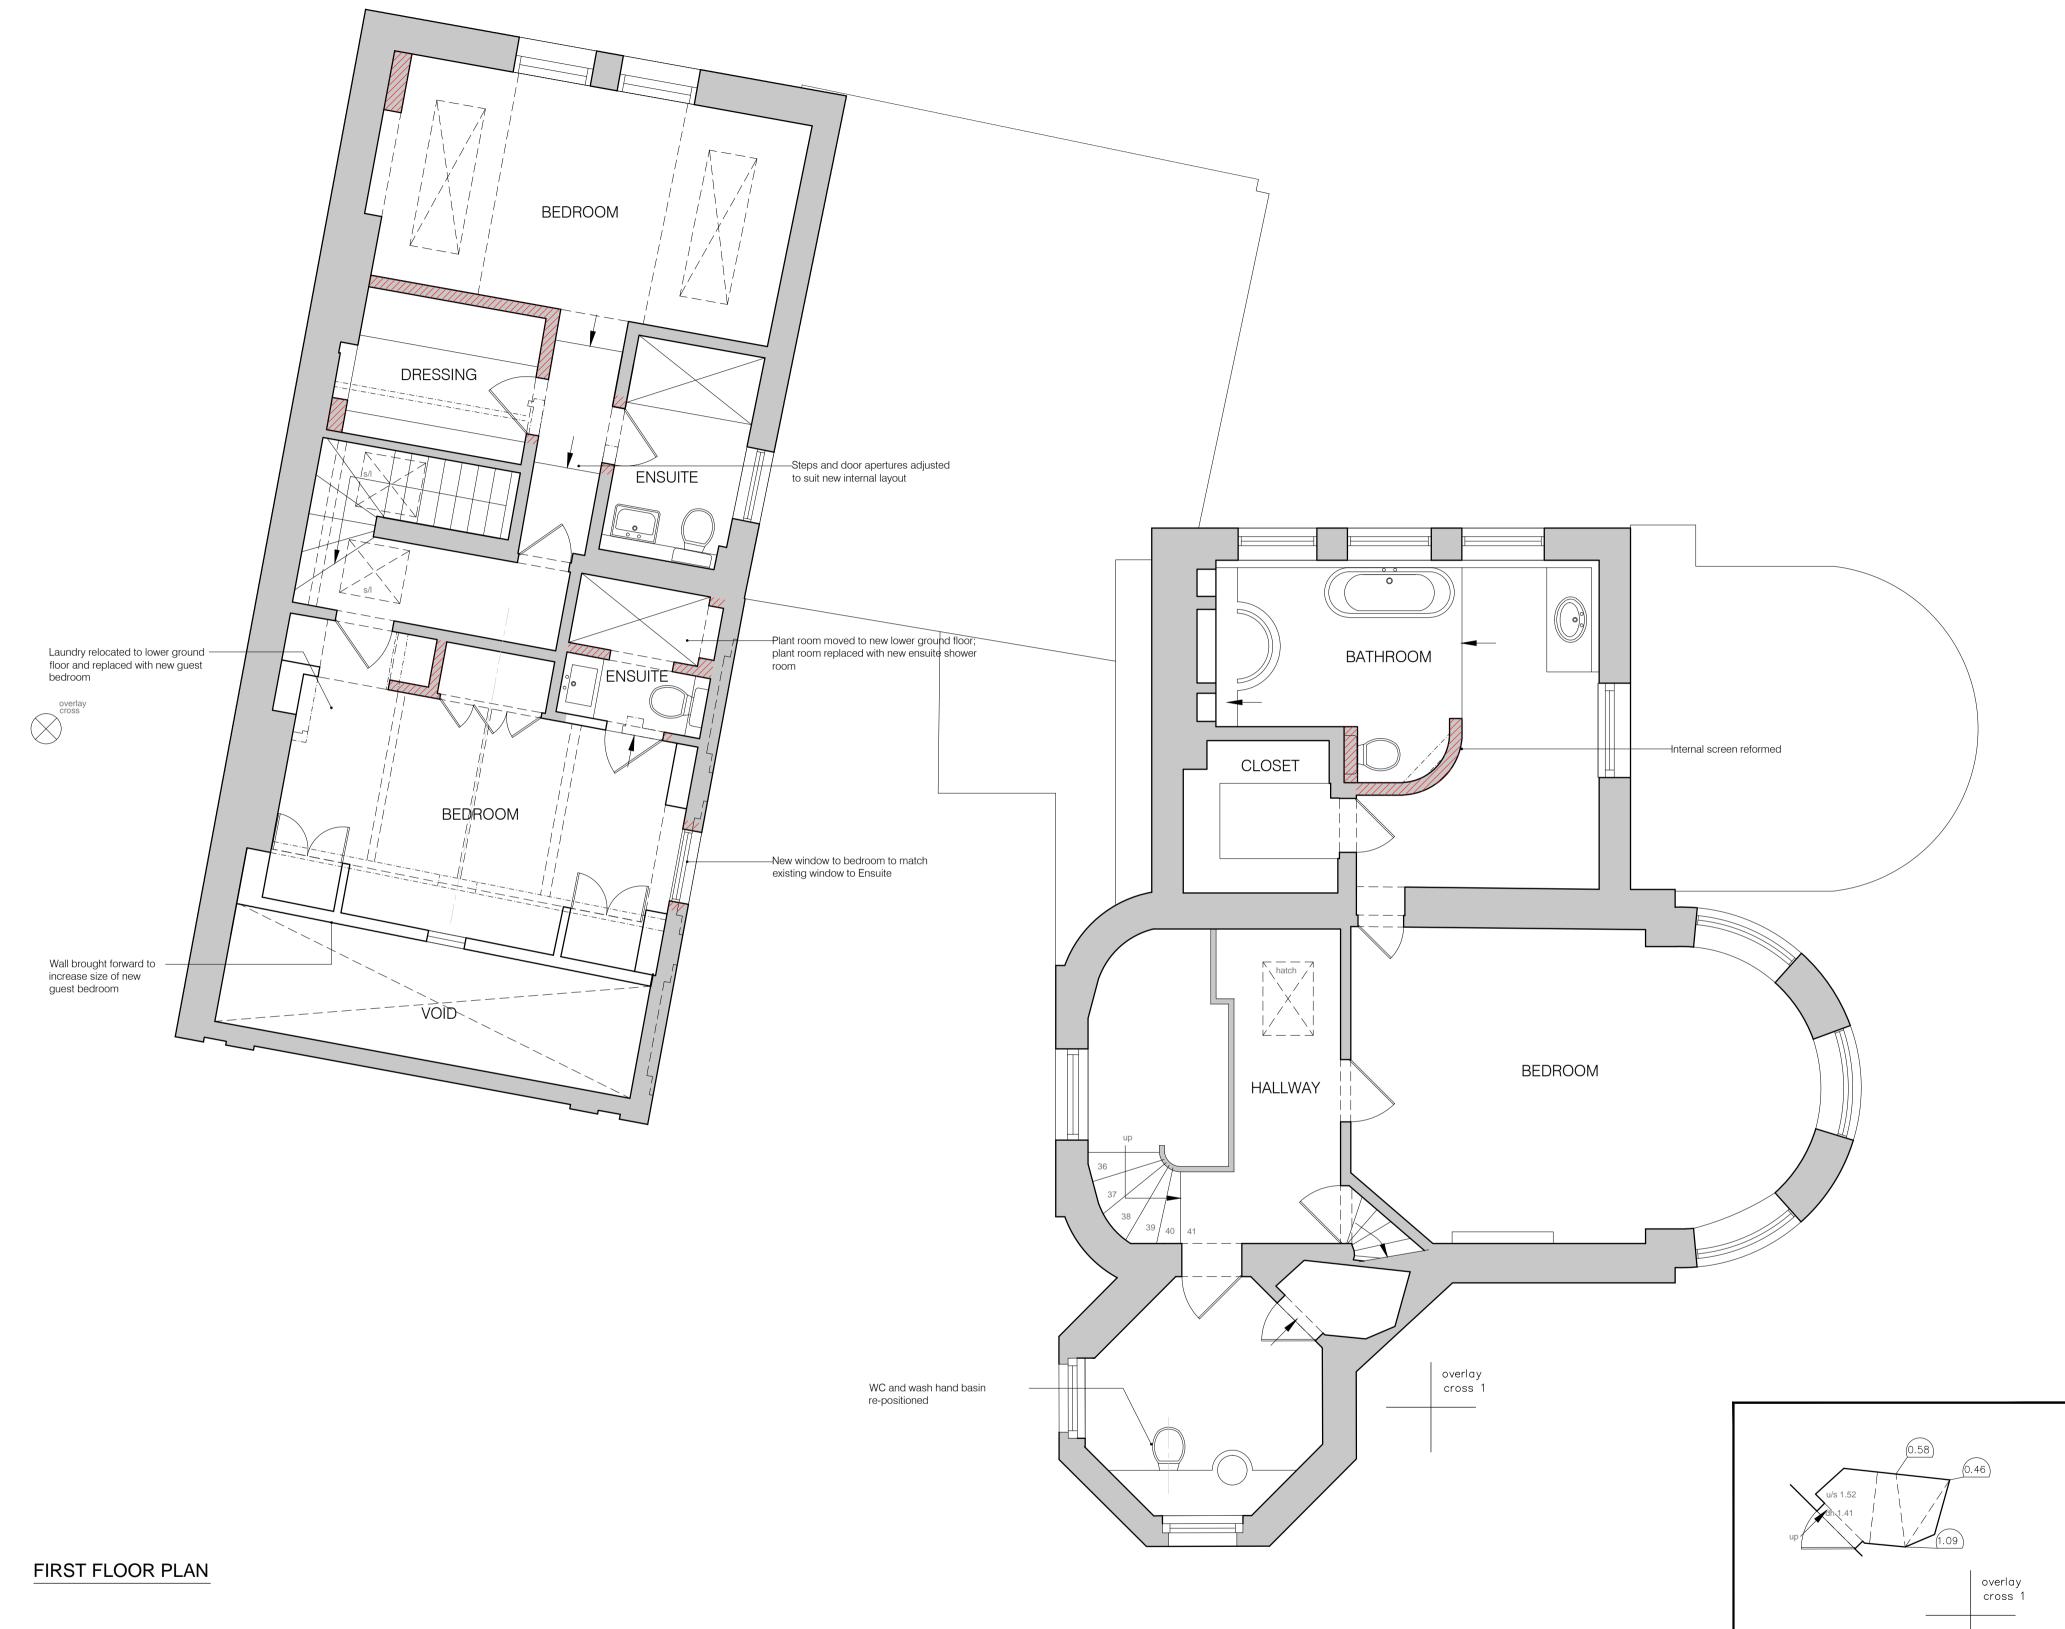

|                      | D   | 4         | Note           |                                                       |     |  |  |  |
|----------------------|-----|-----------|----------------|-------------------------------------------------------|-----|--|--|--|
| Rev                  | Da  | ite       | Note           | s                                                     |     |  |  |  |
| CC                   | )LI |           |                | ZARZY<br>ITED                                         | CKI |  |  |  |
|                      |     | . 020 8   | 969 6967       | D LONDON W9 3ET<br>FAX. 020 8960 6480<br>@czltd.co.uk |     |  |  |  |
|                      | А   |           |                | NTERIOR DESIGN<br>LANDSCAPING                         |     |  |  |  |
|                      |     |           | Jo             | b                                                     |     |  |  |  |
| 12 PARK VILLAGE WEST |     |           |                |                                                       |     |  |  |  |
|                      |     | Title     |                |                                                       |     |  |  |  |
|                      |     |           |                |                                                       |     |  |  |  |
|                      |     | FIR       | PROP           |                                                       |     |  |  |  |
| Da                   | te  |           | PROP           | OSED                                                  | Rev |  |  |  |
| Da<br>02.12          |     | s<br>1:10 | PROP<br>ST FLC | OSED<br>OOR PLAN                                      | Rev |  |  |  |