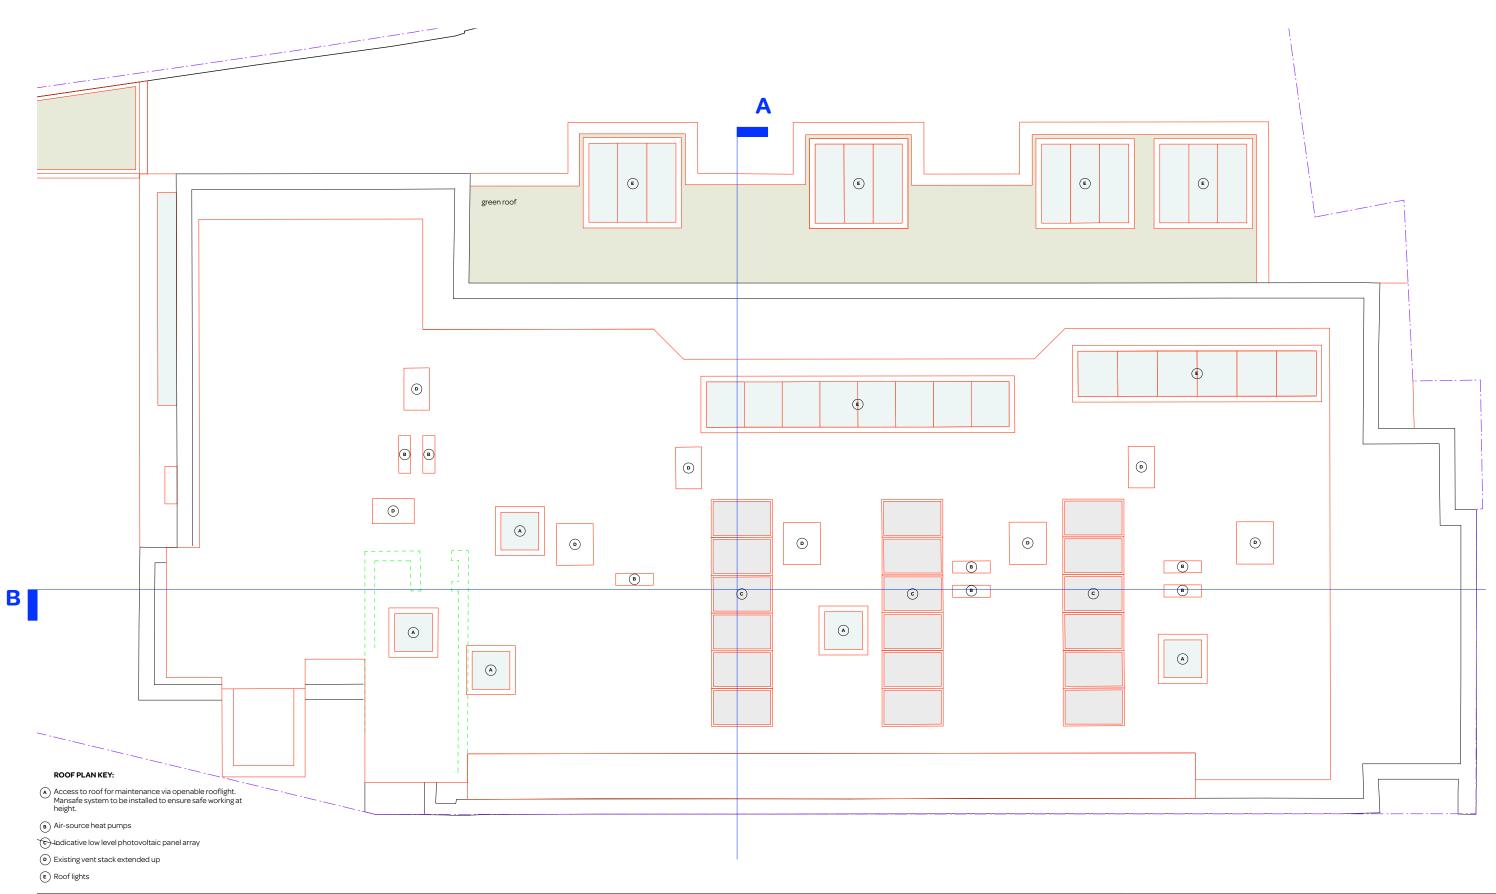

notes:

KEY

black lines existing

red lines proposed

green lines to be demolished

General notes: 1. Do not scale drawings. Dimensions govern. 2. All dimensiions are in millimeters unless noted All dimensions are in millimeters unless noted otherwise.
All dimensions shall be verified on site before proceeding with the work.
Square Feet Architects shall be notified in writing of any discrepancies.