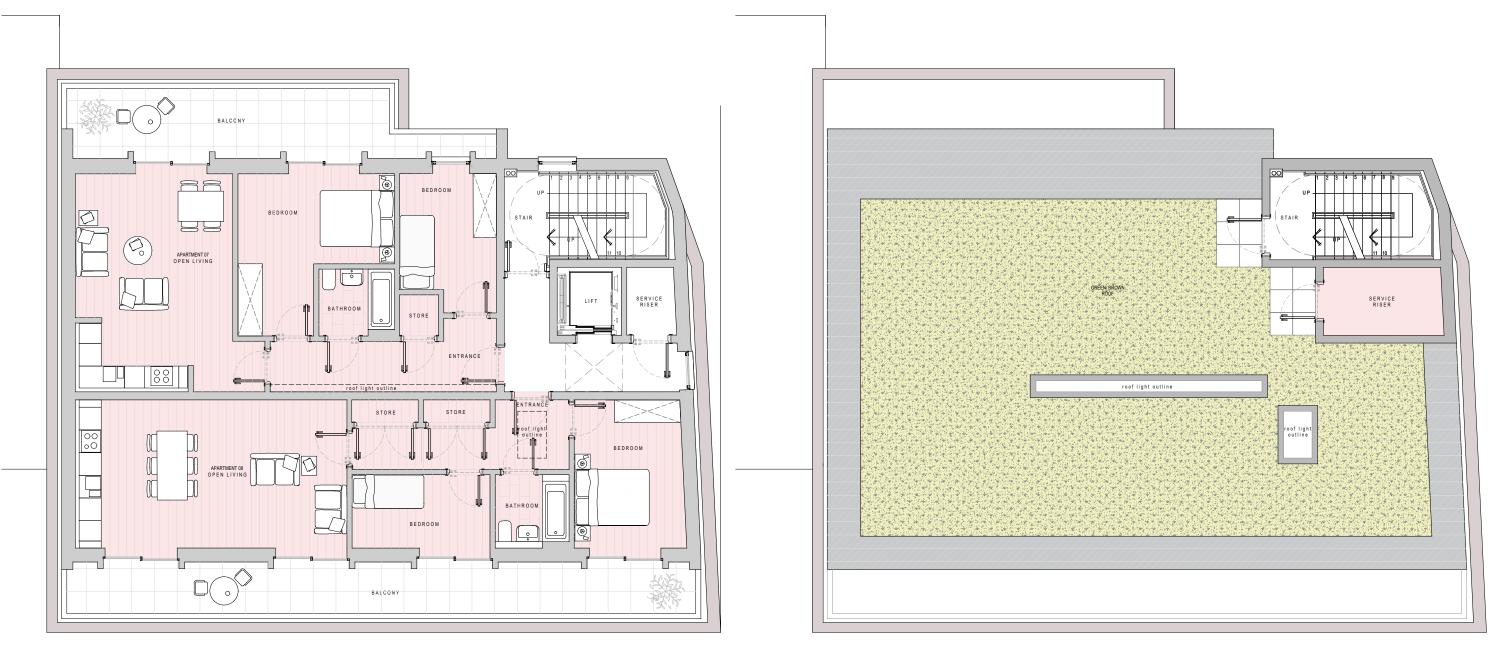

PROPOSED NEW EIGHTH FLOOR 1:100

PLANNING ISSUE

Notes

1. Contractors must check all dimensions on site. Only figured dimensions are to be worked from. Discrepancies must be reported to the Architect or Engineer before proceeding. © This drawing is copyright

| Е              | Drawing Title Updated                                  | CSB                                                                                                                                           | DC       | 19-10-18 |
|----------------|--------------------------------------------------------|-----------------------------------------------------------------------------------------------------------------------------------------------|----------|----------|
| D              | D Bedroom arrangement amended to apartment 8           |                                                                                                                                               |          | 15-08-18 |
| С              | Scheme design updated to reflect Pre-Planning feedback |                                                                                                                                               |          | 09-08-18 |
| В              | Apartment windows amended.                             |                                                                                                                                               | DC       | 04-05-18 |
| Α              | Apartment numbers amended.                             |                                                                                                                                               | DC       | 02-05-18 |
| Revision       | Description                                            | Drawn                                                                                                                                         | Checked  | Date     |
| Woods Hardwick |                                                        |                                                                                                                                               |          |          |
|                | MOUNTVIEW LODGE, SWISS TERRACE<br>STEWARTBY            | 15-17 Goldington Road<br>Bedford<br>MiK43 39H<br>T. +44 (0)124 26862<br>F. +44 (0)124 33303<br>mal@woodhata/wick.com<br>www.woodbata/wick.com |          |          |
| Details        | PROPOSED EIGHTH FLOOR AND ROOF PLAN                    |                                                                                                                                               |          |          |
| Scale          | 1:100 @ A3 Date MARCH 2018 Drawn JA Chk DC             | - 180                                                                                                                                         | 86 - P09 | ) E      |
|                |                                                        |                                                                                                                                               |          |          |