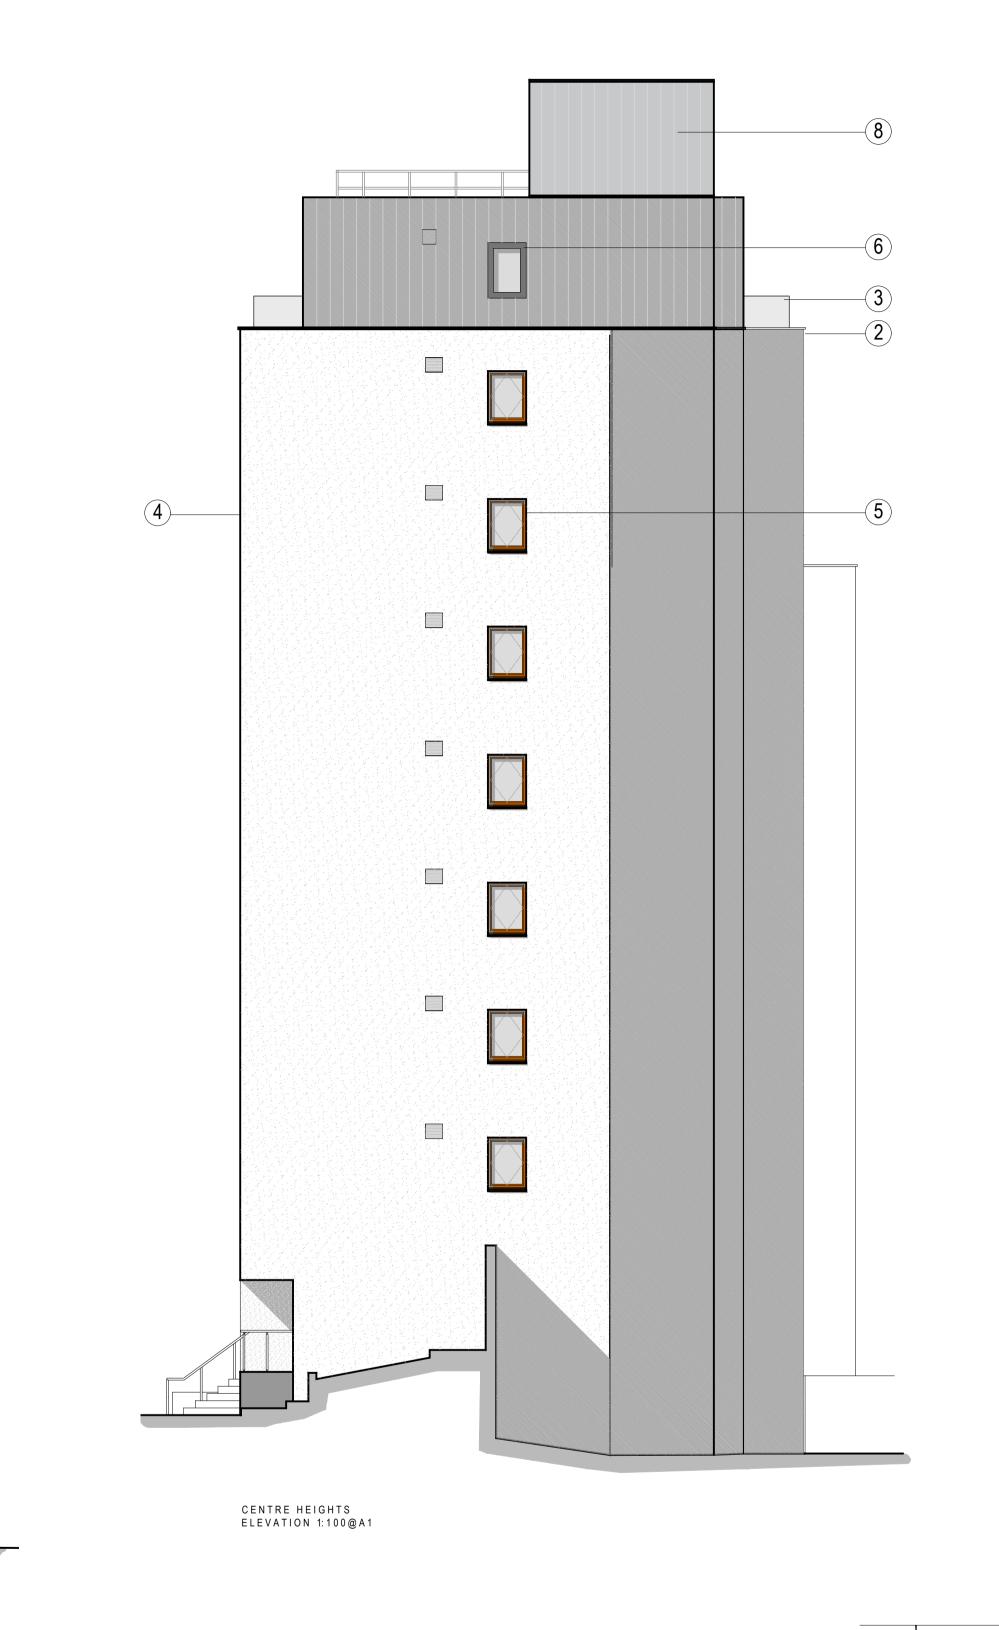

Belsize Road Side Elevation

HEIGHT

PROPOSED REAR ELEVATION 1:100@A1

Centre Heights
Side Elevation

1. Contractors must check all dimensions on site. Only figured dimensions are to be worked from. Discrepancies must be reported to the Architect or Engineer before proceeding. ©

Materials Schedule Roof Finish

1 - New Metal Cladding - Finish - Zinc

2 - New Polyester Powder Coated Coping - Finish - Bronze

3 - New Glass Balustrade

Wall Finish

4 - New Render

- Colour - To Match Existing

5 - New Windows and Curtain Walling to 6th & 7th Floor - Colour - Bronze, To Match Existing

6 - New Windows and Doors - Polyester Powder Coated Frame

7 - New boiler flues

8 - New lightweight cladding - Zinc Rain Screen

<u>Other</u>

9 - Fall Protection

| Е                                                    | Drawing Title Updated                                  | CSB   | DC      | 24-10-18 |
|------------------------------------------------------|--------------------------------------------------------|-------|---------|----------|
| D                                                    | Drawing Title Updated                                  | CSB   | DC      | 19-10-18 |
| С                                                    | Scheme design updated to reflect Pre-Planning feedback | DC    |         | 09-08-18 |
| В                                                    | Apartment windows amended                              | JA    | DC      | 04-05-18 |
| Α                                                    | Facade Detail Amended                                  | JA    | DC      | 12-04-18 |
| Revision                                             | Description                                            | Drawn | Checked | Date     |
| Preliminary Information Tender Construction As Built |                                                        |       |         |          |