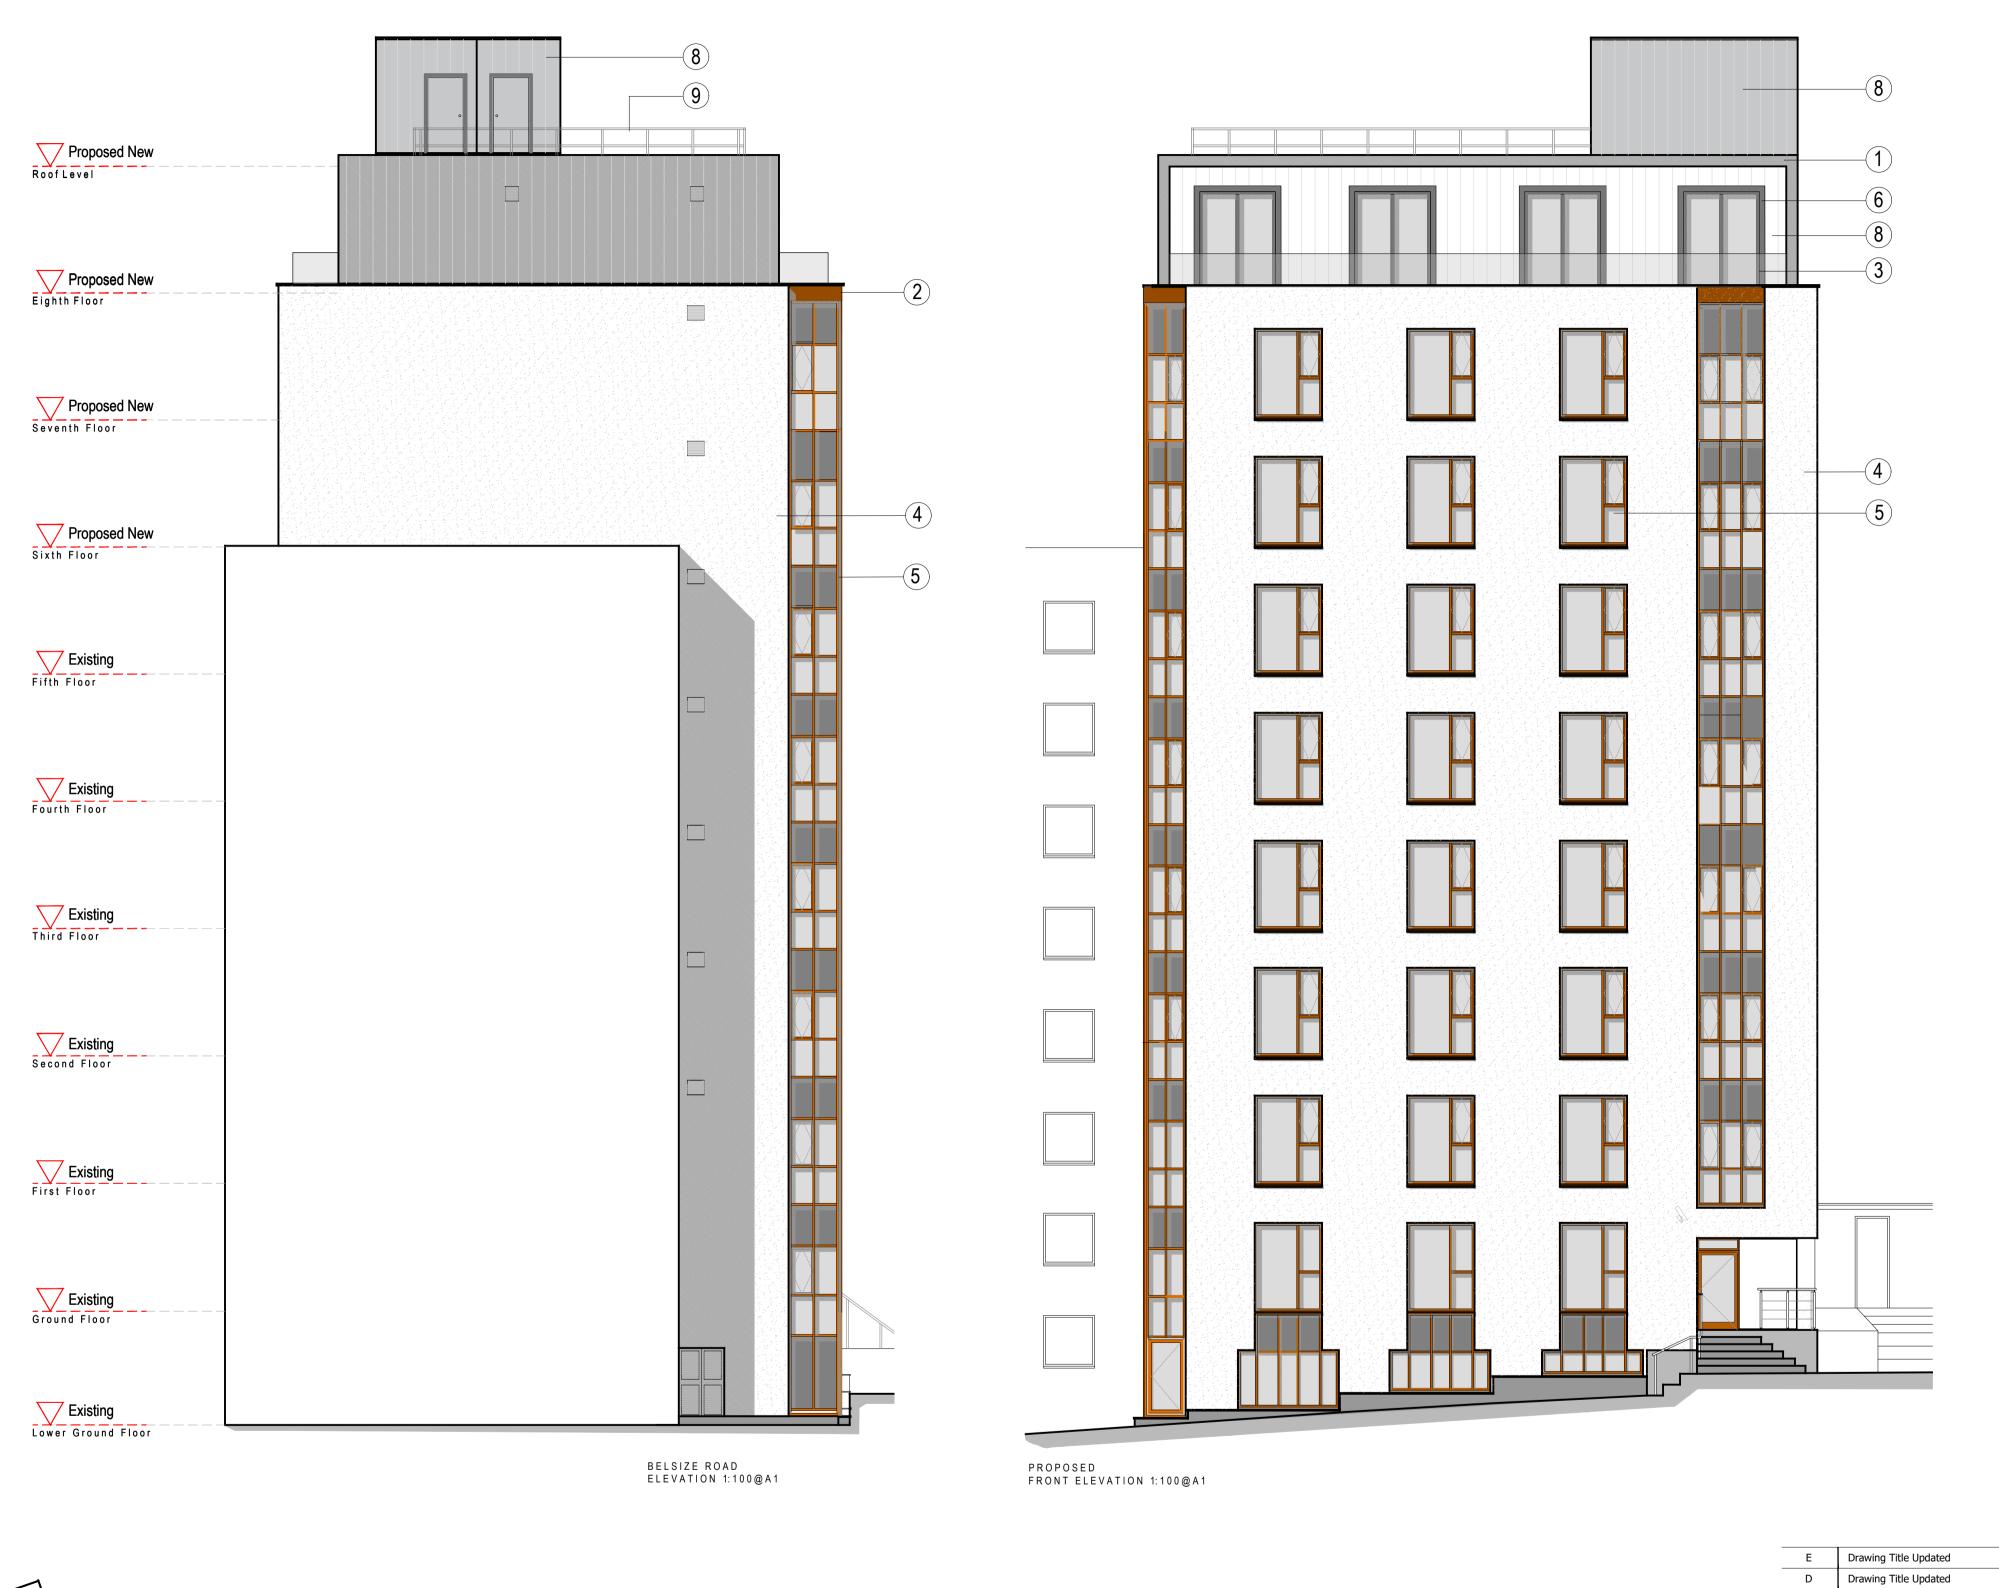

## Materials Schedule Roof Finish

1 - New Metal Cladding - Finish - Zinc

2 - New Polyester Powder Coated Coping - Finish - Bronze

3 - New Glass Balustrade

## Wall Finish

4 - New Render

- Colour - To Match Existing

(5) - New Windows and Curtain Walling to 6th & 7th Floor- Colour - Bronze, To Match Existing

6 - New Windows and Doors - Polyester Powder Coated Frame

7 - New boiler flues

8 - New lightweight cladding - Zinc Rain Screen

## <u>Other</u>

9 - Fall Protection

| E        | Drawing Title Updated                                  | CSB   | DC      | 24-10-18 |
|----------|--------------------------------------------------------|-------|---------|----------|
| D        | Drawing Title Updated                                  | CSB   | DC      | 19-10-18 |
| С        | Scheme design updated to reflect Pre-Planning feedback | DC    |         | 09-08-18 |
| В        | Apartment windows amended                              | JA    | DC      | 04-05-18 |
| A        | Facade Detail Amended                                  | JA    | DC      | 12-04-18 |
| Revision | Description                                            | Drawn | Checked | Date     |