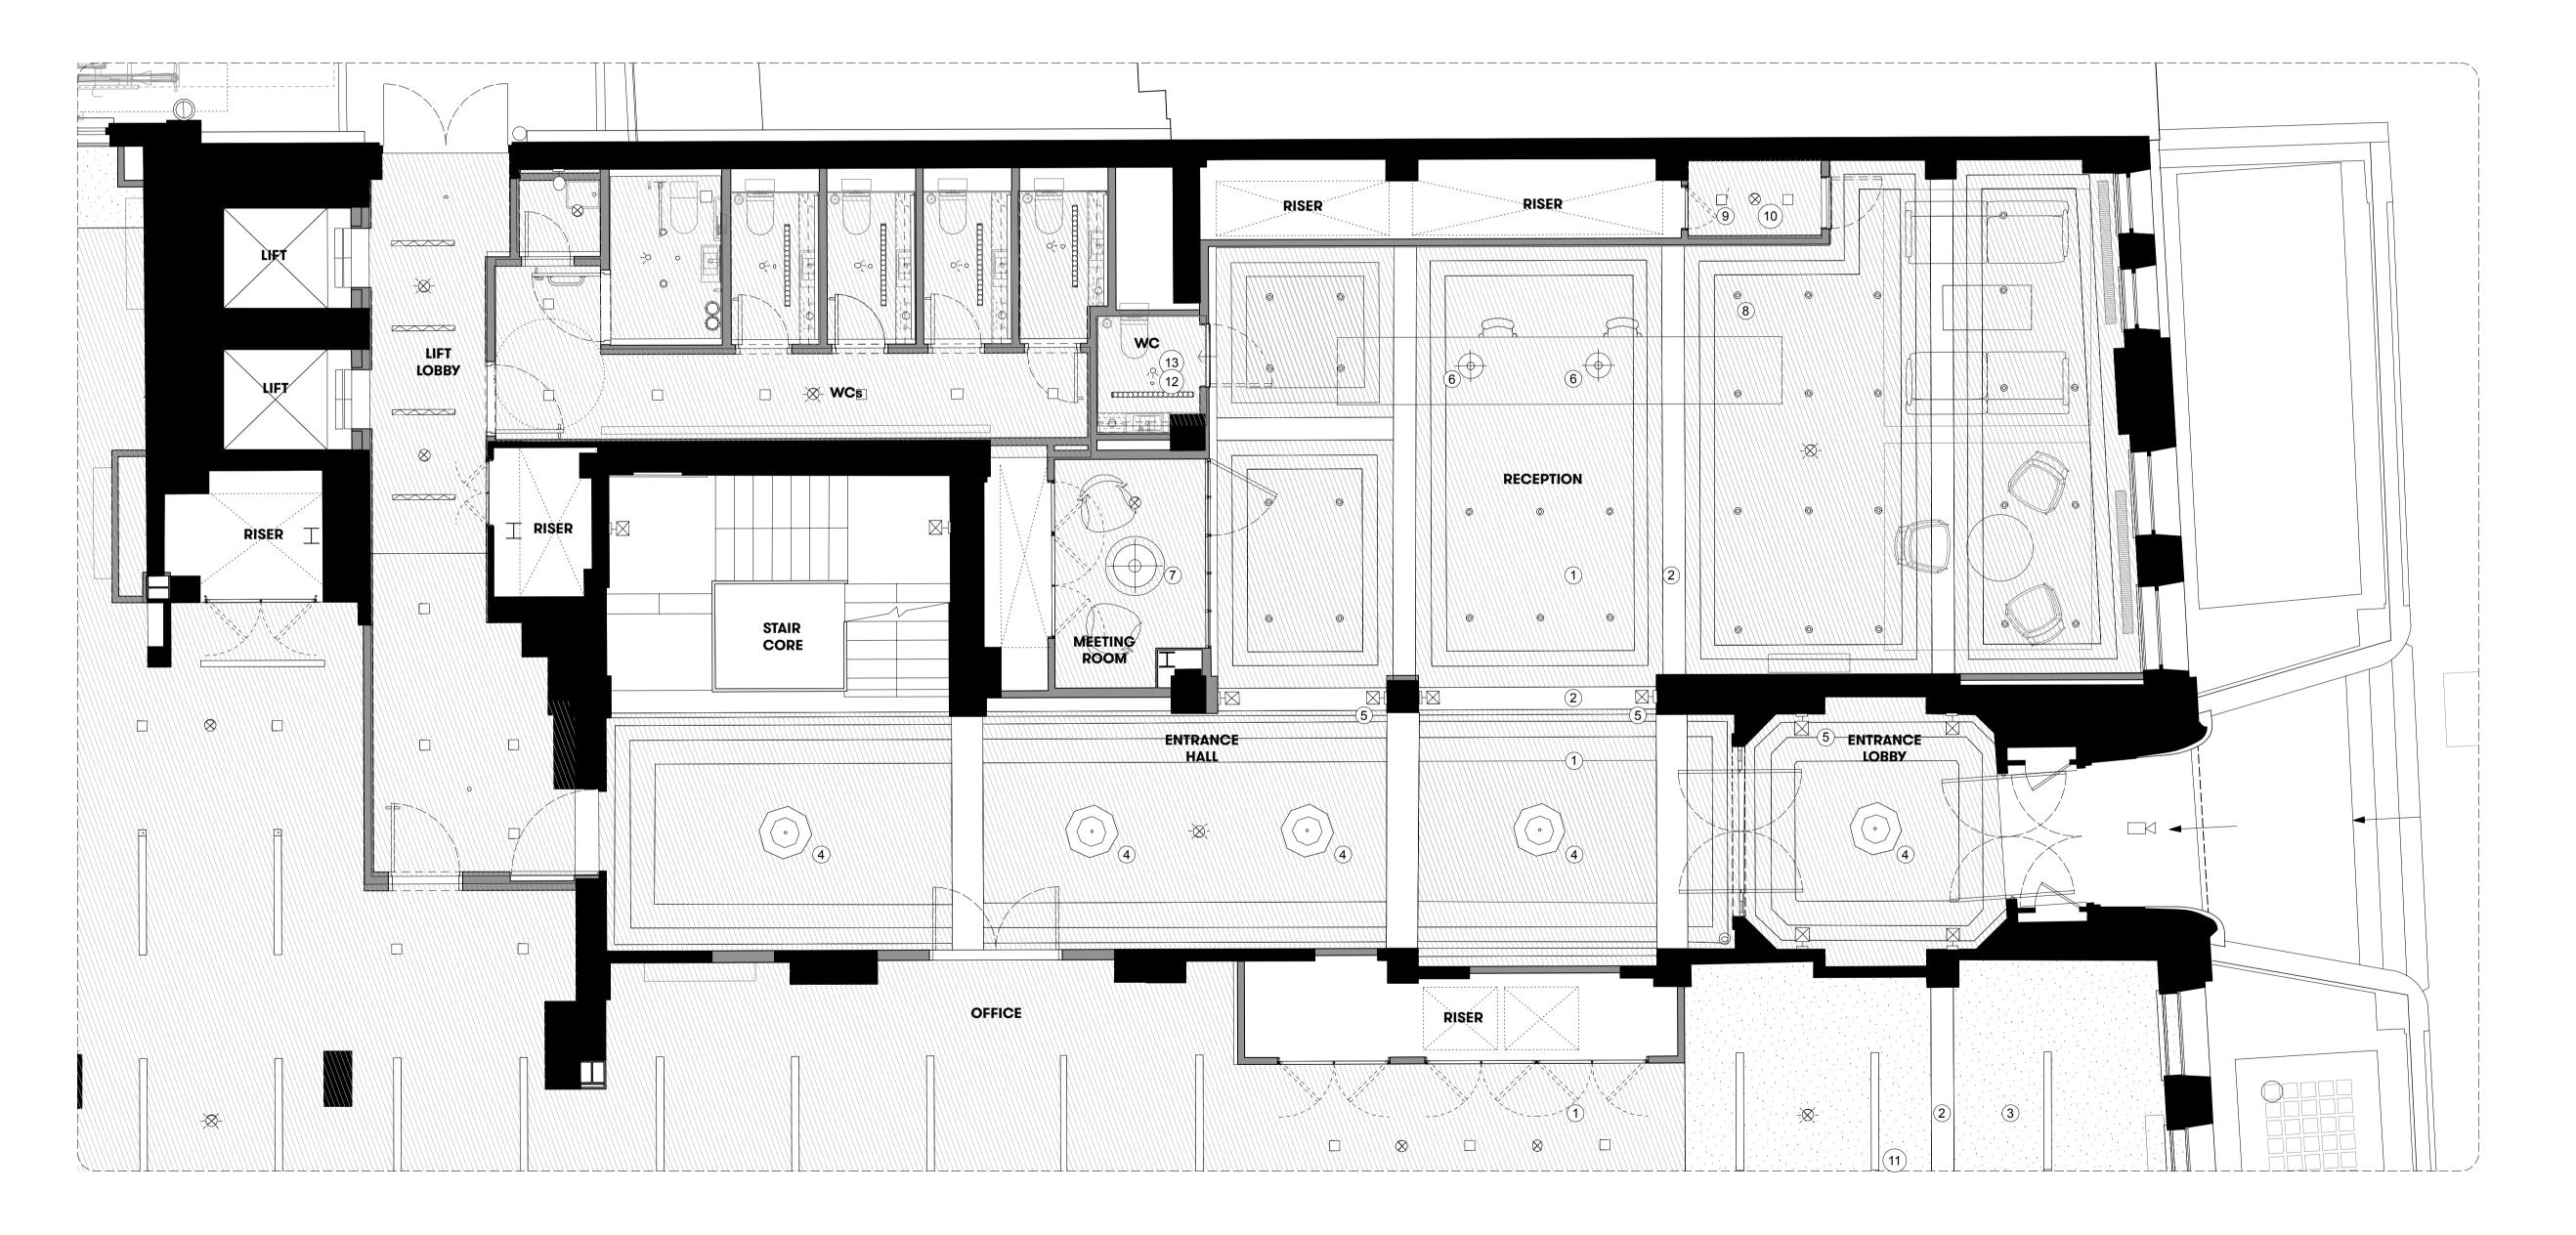

Existing Arrangement - Entrance Hall
Scale 1:50 at A1

### **GENERAL NOTES**

dimensions.

All dimensions to be checked on site prior to commencement of any works, and/or preparation of any shop drawings.

Sizes of and dimensions to any structural elements are indicative only. See structural engineers drawings for actual sizes / dimensions.

Sizes of and dimensions to any service elements are indicative only. See service engineers drawings for actual sizes and

This drawing to be read in conjunction with all other Architect's drawings, specifications and other Consultants' information.

All proprietary systems shown on this drawing are to be installed strictly in accordance with the Manufacturers/Suppliers recommended details.

Any discrepancies between information shown on this drawing and any other contract information or manufacturers/suppliers recommendations is to be brought to the attention of the Architect

DO NOT SCALE FROM THIS DRAWING.

- (1) Suspended plasterboard, painted ceiling
- (2) Plasterboard lined, painted, downstand beams
- (3) Plasterboard lined, painted ceiling
- (4) Replica lighting pendant
- (5) Bronze coloured wall light
- (6) Copper pendant light
- (7) Black pendant light

(13) Flashing beacon

P1 Planning Issue

- (8) Recessed downlight 01
- (9) Recessed downlight 02
- (10) Smoke detector and sounder
- (11) Linear pendant light, black
- (12) Linear rsurface mounted light

REVISION **Entrance Hall & Reception EXISTING CEILING PLAN** 1:50 @ A1 (1:100 @ A3) SUM\_EX-11 Oct. 2018 DRAWING STATUS