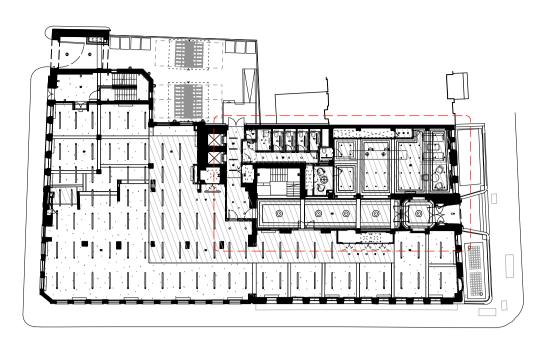

PLANNING

12.11.18

Existing Arrangement - Courtyard Ground Floor
Scale 1:50 at A1

### **GENERAL NOTES**

dimensions.

All dimensions to be checked on site prior to commencement of any works, and/or preparation of any shop drawings.

Sizes of and dimensions to any structural elements are indicative only. See structural engineers drawings for actual sizes / dimensions.

Sizes of and dimensions to any service elements are indicative only. See service engineers drawings for actual sizes and

This drawing to be read in conjunction with all other Architect's drawings, specifications and other Consultants' information.

All proprietary systems shown on this drawing are to be installed strictly in accordance with the Manufacturers/Suppliers recommended details.

Any discrepancies between information shown on this drawing and any other contract information or manufacturers/suppliers recommendations is to be brought to the attention of the Architect

DO NOT SCALE FROM THIS DRAWING.

#### NOTES

- Black painted metal entrance gate
- 2 Black framed glass entrance door
- (3) Concrete ramp with black metal balustrade
- 4 Concrete stairs with black metal balustrade
- Black painted metal fencing and anti-climb guard
- 6 Cycle storage with canopies
- 7 Refuse storage
- 8 Asphalt finish to courtyard
- (9) Black painted metal framed windows
- 10 Painted door, blocked up internally

| P1       | Planning Issue |          |          | 12.11.1 |
|----------|----------------|----------|----------|---------|
| REVISION |                |          |          | DA      |
| Cou      | tyard - Gro    | ound Fl  | oor      |         |
| EXIS     | TING ARR       | RANGM    | ENT      |         |
| SCALE    | 1:50 @ A1      | (1:100 @ | 9 A3)    |         |
| DWG No.  | SUM_EX-2       | 20       | REVISION | P1      |
| DATE     | Oct. 2018      |          | DRAWN BY | VC      |
| DRAWING  |                | NNING    |          |         |