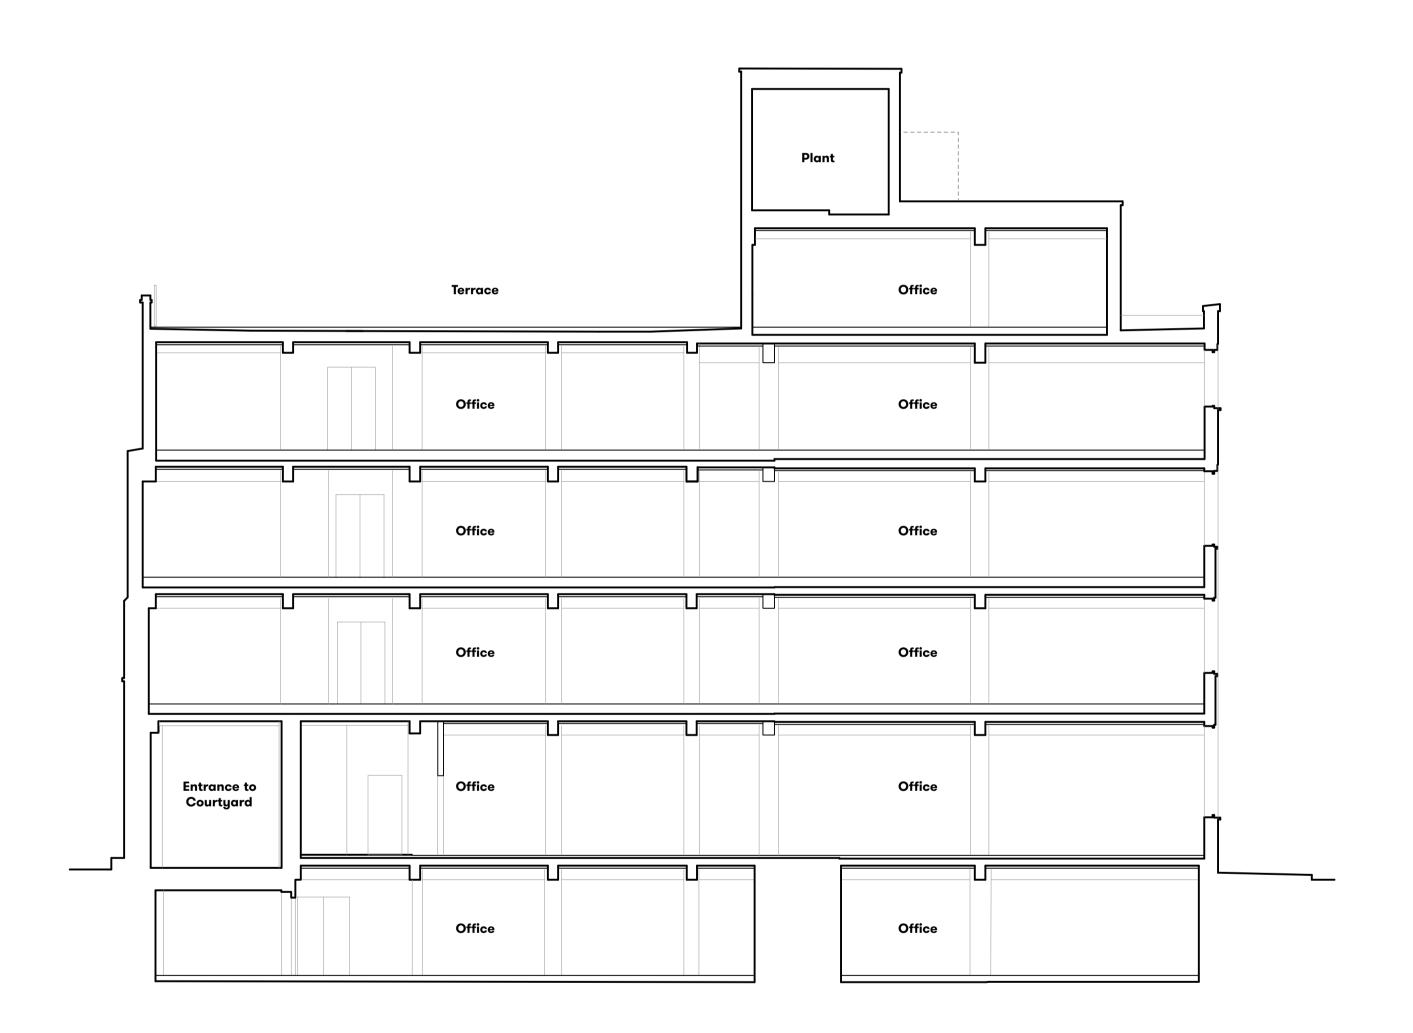

DO NOT SCALE FROM THIS DRAWING.

NO

| P1       | Planning Issue |             |               | 12.11.1 |
|----------|----------------|-------------|---------------|---------|
| REVISION | 1              |             |               | DATE    |
| Sect     | ion B          |             |               |         |
| EXIS     | STING SECT     | <b>FION</b> |               |         |
| SCALE    | 1:100 @ A1     | (1:200 (    | @ <b>A3</b> ) |         |
| DWG No   | •              |             | REVISION      |         |
|          | SUM_ES-0       | 2           |               | P1      |
| DATE     | Aug. 2018      |             | DRAWN BY      | VC      |
| DRAWING  | S STATUS       | NNING       | 1             |         |