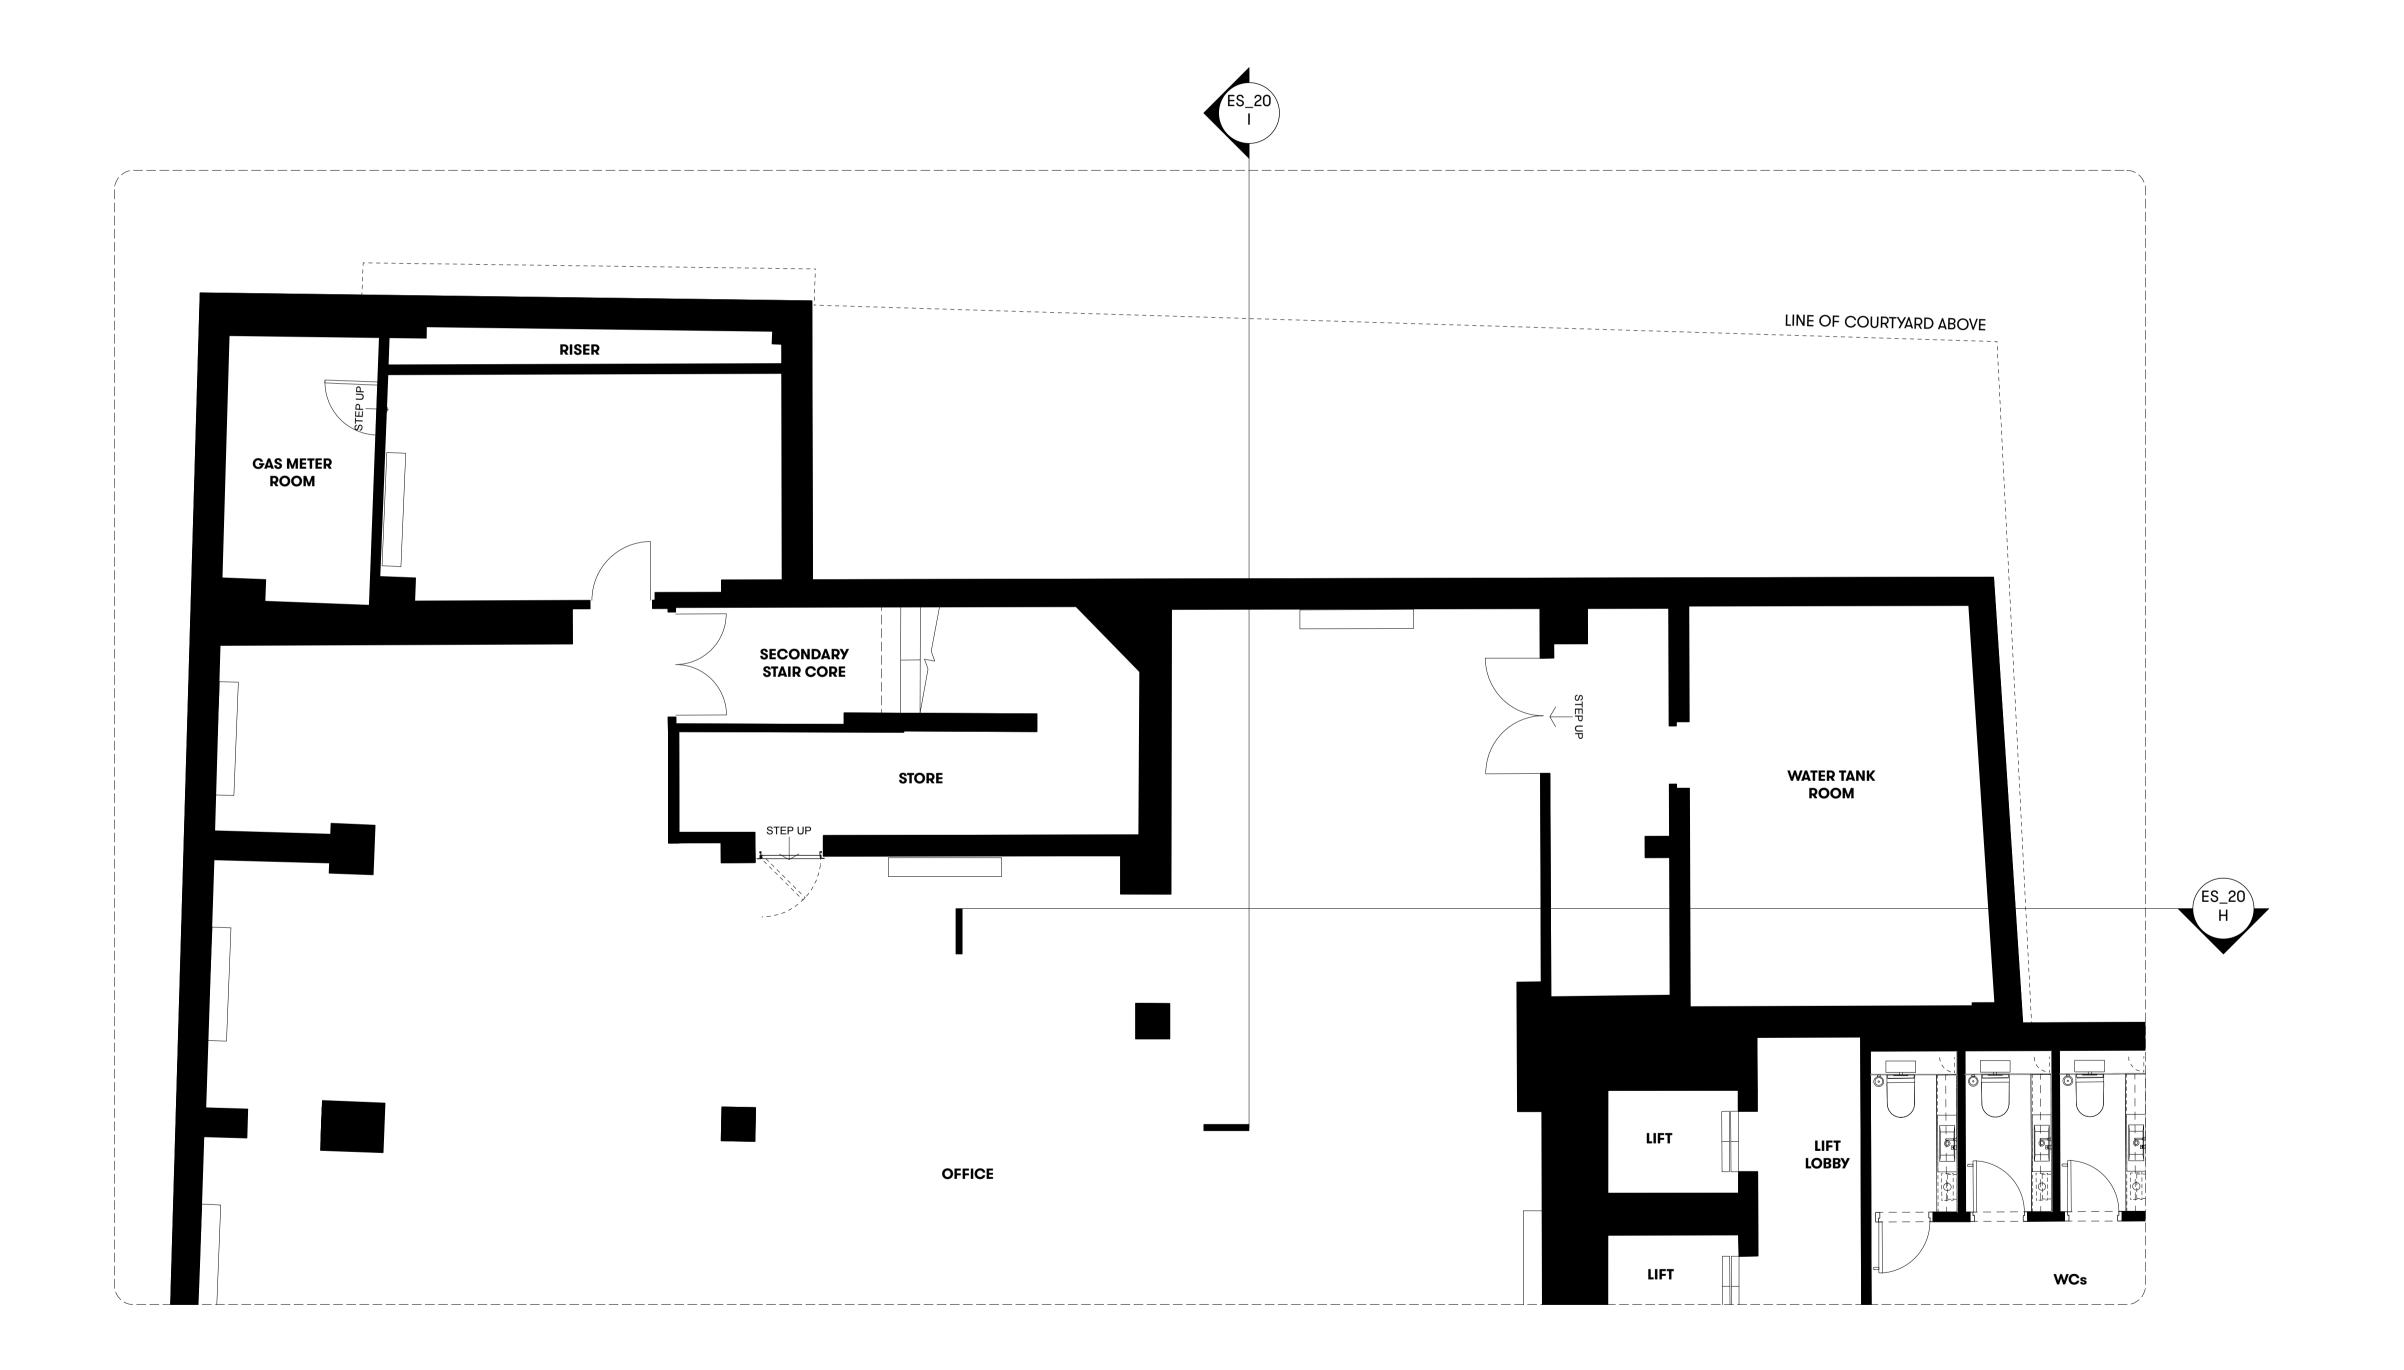

Existing Arrangement - Courtyard Lower Ground Floor
Scale 1:50 at A1

DO NOT SCALE FROM THIS DRAWING.

NOTES

| REVISION    |              |              |       | DATE |
|-------------|--------------|--------------|-------|------|
| Court       | tyard - Lowe | r Grour      | nd Fl | oor  |
| <b>EXIS</b> | TING ARRAN   | <b>IGMEN</b> | T     |      |
| SCALE       | 1:50 @ A1 (1 | l:100 @ A3   | 3)    |      |
| DWG No.     | SUM_EX-21    | REV          | ISION | P1   |
| DATE        | Oct. 2018    | DRA          | WN BY | VC   |