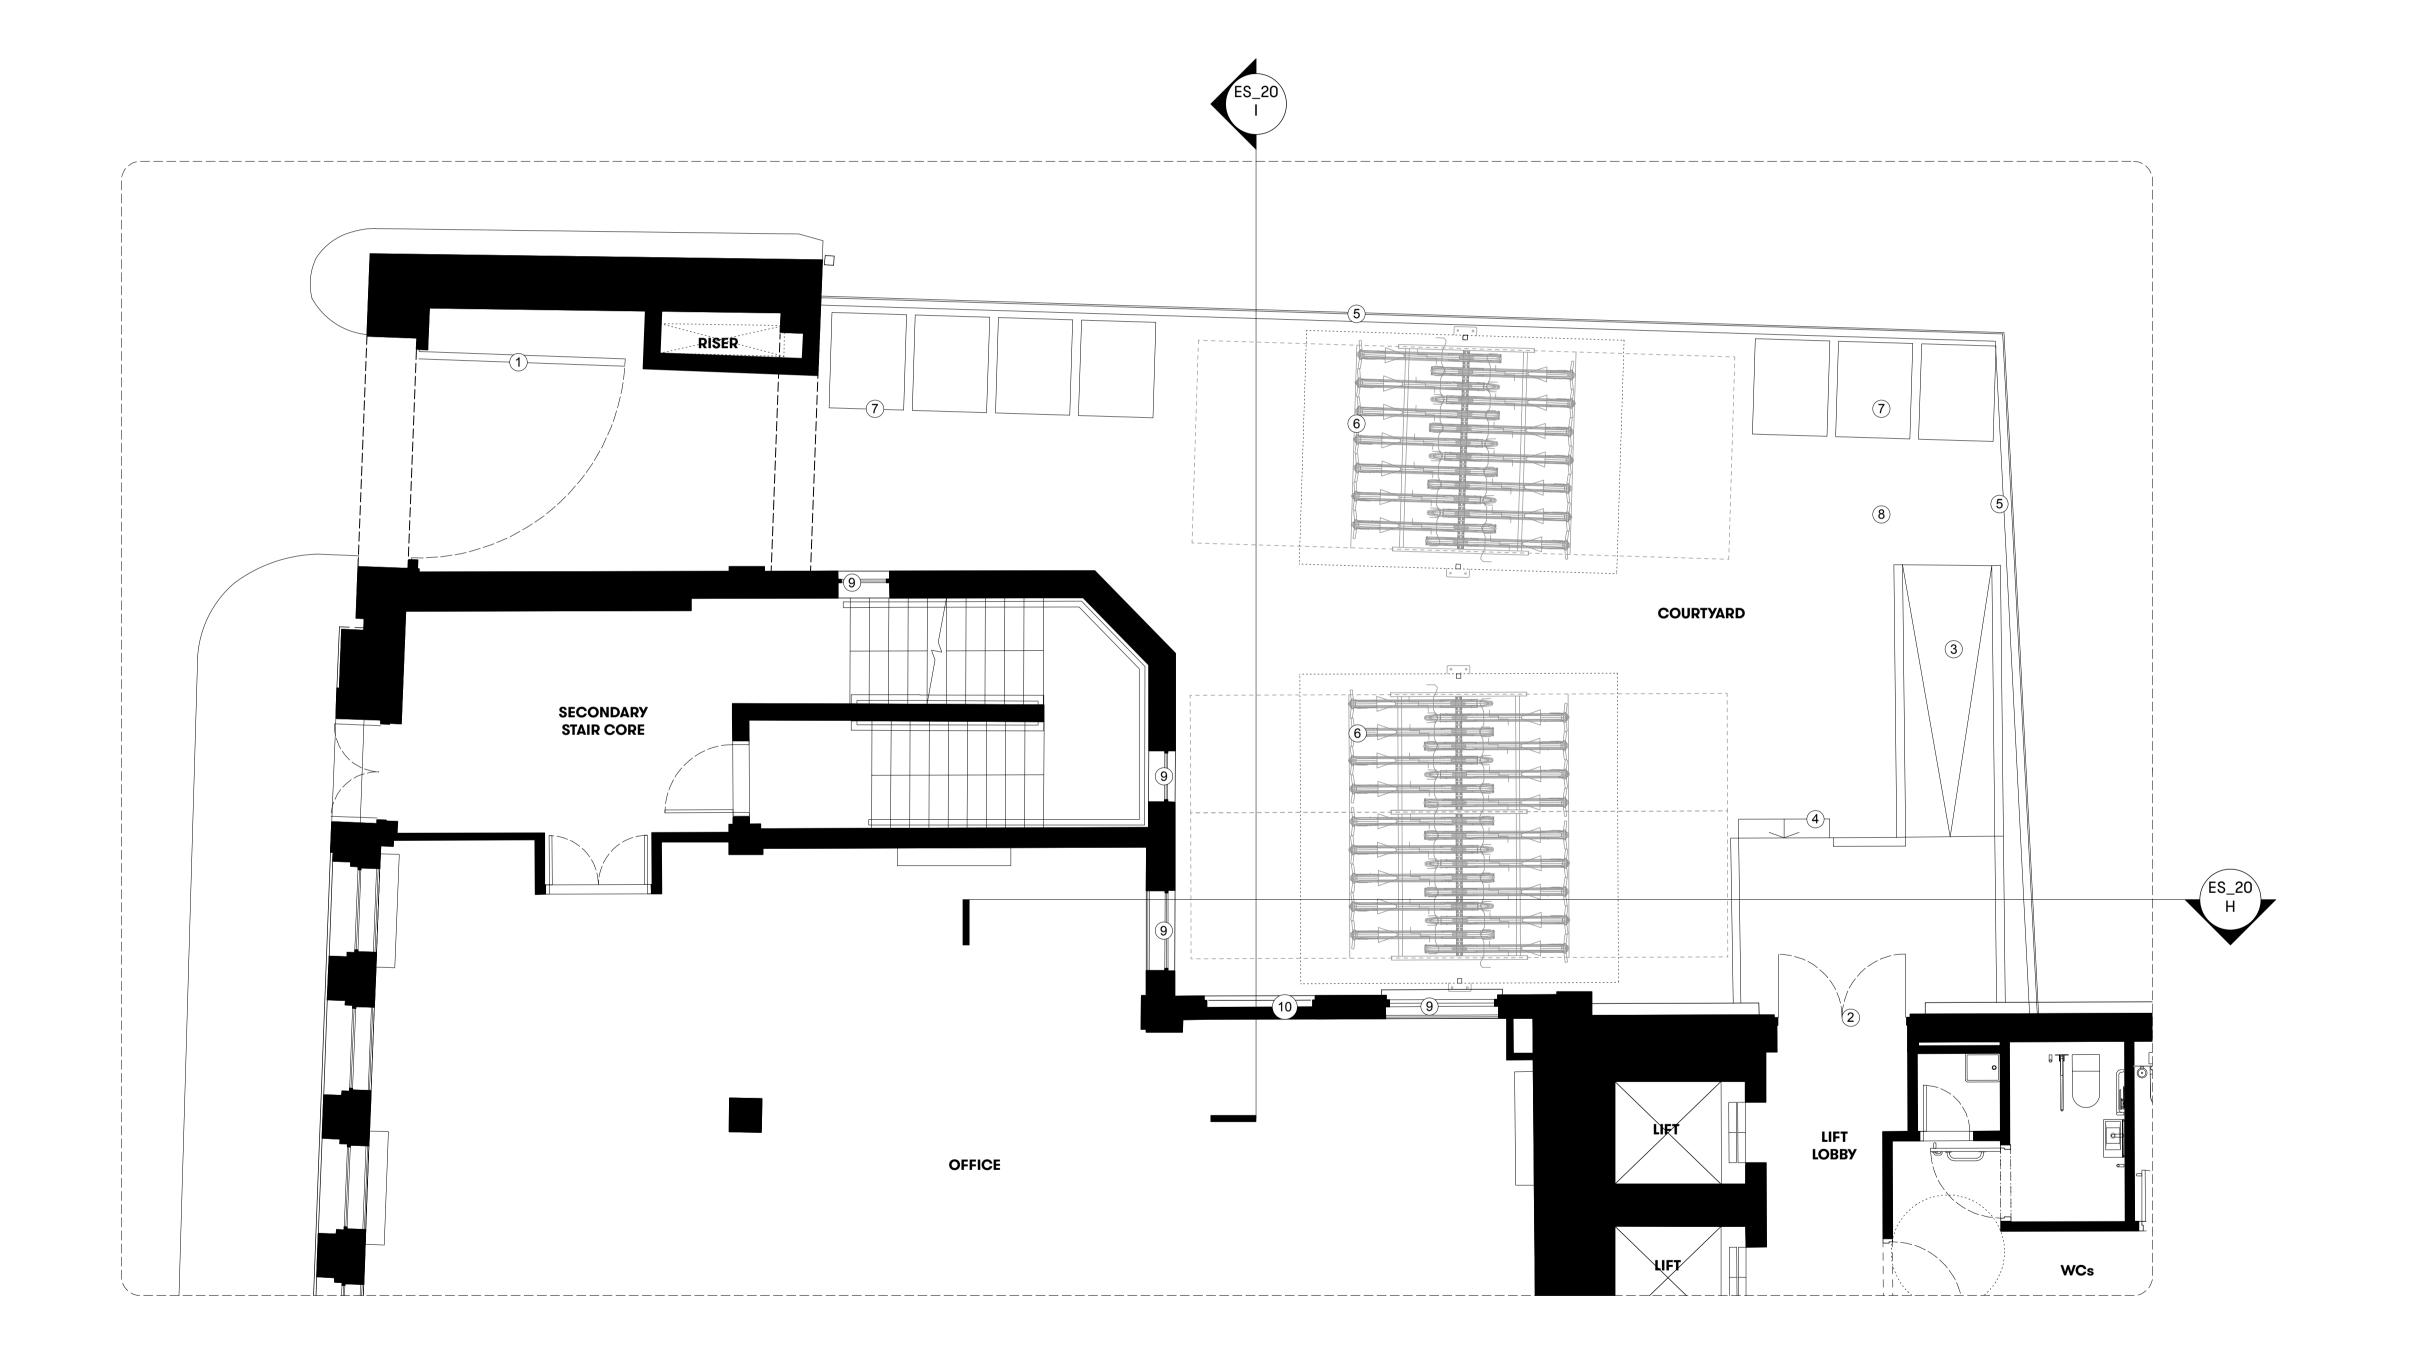

Existing Arrangement - Courtyard Lower Ground Floor
Scale 1:50 at A1

### **GENERAL NOTES**

All dimensions to be checked on site prior to commencement of any works, and/or preparation of any shop drawings.

Sizes of and dimensions to any structural elements are indicative only. See structural engineers drawings for actual sizes / dimensions.

Sizes of and dimensions to any service elements are indicative only. See service engineers drawings for actual sizes and dimensions.

This drawing to be read in conjunction with all other Architect's drawings, specifications and other Consultants' information.

All proprietary systems shown on this drawing are to be installed strictly in accordance with the Manufacturers/Suppliers recommended details.

Any discrepancies between information shown on this drawing and any other contract information or manufacturers/suppliers recommendations is to be brought to the attention of the Architect

DO NOT SCALE FROM THIS DRAWING.

NOTES

| REVISION    |              |              |       | DATE |
|-------------|--------------|--------------|-------|------|
| Court       | tyard - Lowe | r Grour      | nd Fl | oor  |
| <b>EXIS</b> | TING ARRAN   | <b>IGMEN</b> | T     |      |
| SCALE       | 1:50 @ A1 (1 | l:100 @ A3   | 3)    |      |
| DWG No.     | SUM_EX-21    | REV          | ISION | P1   |
| DATE        | Oct. 2018    | DRA          | WN BY | VC   |