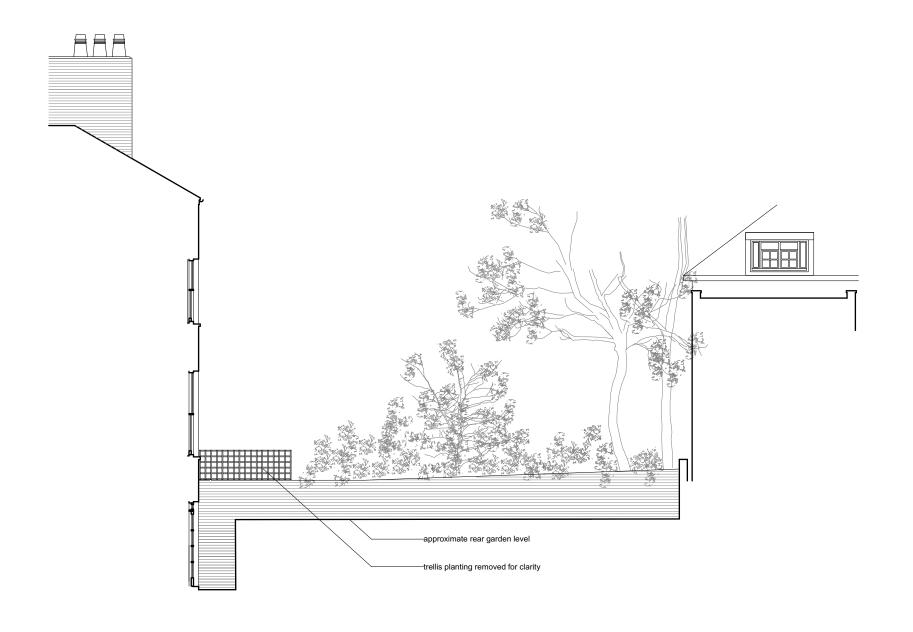

| 0.0m | 2 | 2.0m | 4 | .0m |
|------|---|------|---|-----|
|      |   |      |   |     |
|      |   |      |   |     |

| SIDE ELEVATION AS<br>PROPOSED FROM<br>No. 13 BURGHLEY ROAD | 08.06E       |
|------------------------------------------------------------|--------------|
| 11 BURGHLEY ROAD<br>LONDON<br>NW5 1UG                      | 4278         |
| for<br>Lou Walsh and<br>Daniel Chamberlain                 | 1:100<br>@A3 |
| © Guard Tillman Pollock Limited 020 7380 1199              | 08.18        |