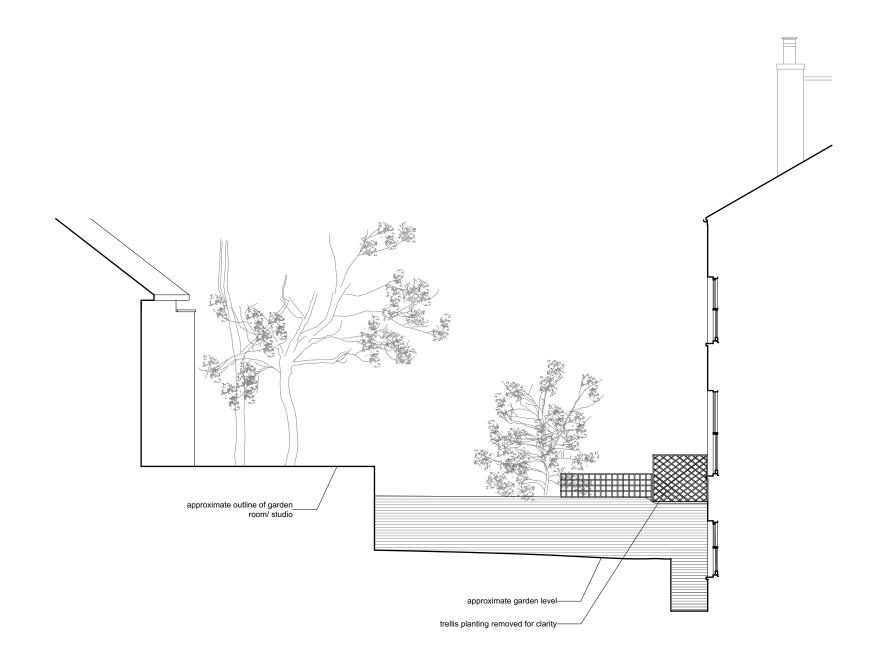

| 0.0m | 2 | 2.0m | 4 | .0m |
|------|---|------|---|-----|
|      |   |      |   |     |

| SIDE ELEVATION AS<br>PROPOSED FROM<br>No. 09 BURGHLEY ROAD | 08.07D       |
|------------------------------------------------------------|--------------|
| 11 BURGHLEY ROAD<br>LONDON<br>NW5 1UG                      | 4278         |
| for<br>Lou Walsh and<br>Daniel Chamberlain                 | 1:100<br>@A3 |
| © Guard Tillman Pollock Limited 020 7380 1199              | 08.18        |

| 0.0m | 2 | 2.0m | 4 | .0m |
|------|---|------|---|-----|
|      |   |      |   | 1   |

| SIDE ELEVATION AS<br>PROPOSED FROM<br>No. 09 BURGHLEY ROAD | 08.07E       |
|------------------------------------------------------------|--------------|
| 11 BURGHLEY ROAD<br>LONDON<br>NW5 1UG                      | 4278         |
| for<br>Lou Walsh and<br>Daniel Chamberlain                 | 1:100<br>@A3 |
| © Guard Tillman Pollock Limited 020 7380 1199              | 08.18        |