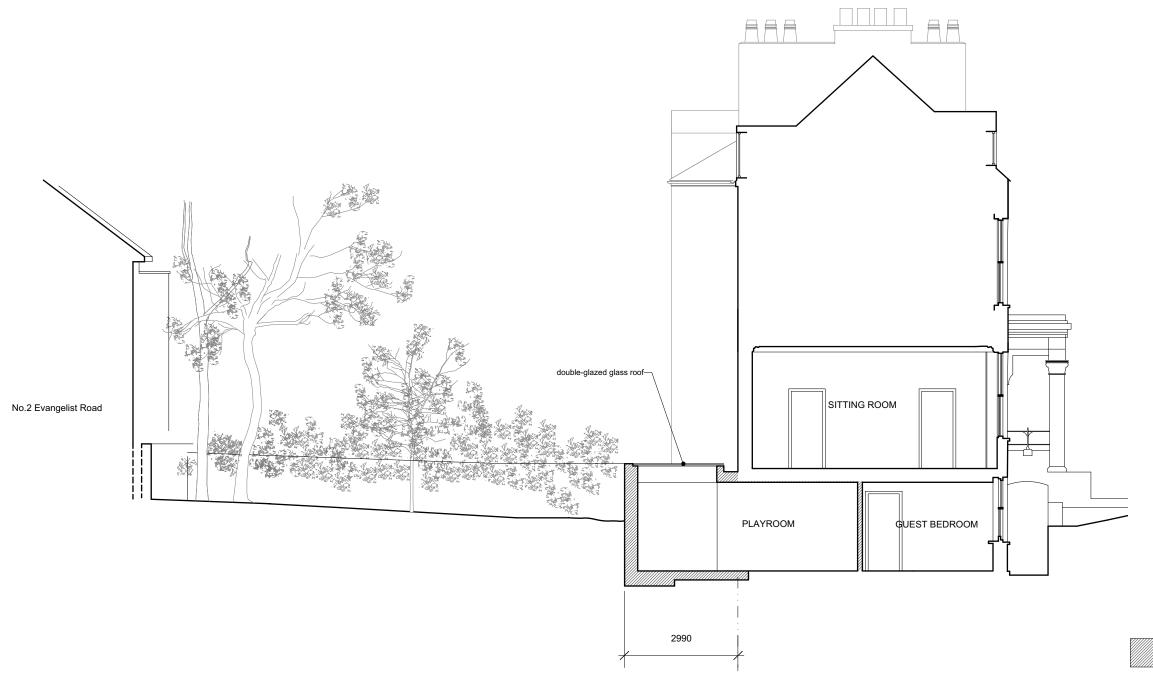

NEW CONSTRUCTION SHOWN HATCHED

0.0m 2.0m 4.0m

| SECTION AA AS PROPOSED                        | 08.03D       |
|-----------------------------------------------|--------------|
| 11 BURGHLEY ROAD<br>LONDON<br>NW5 1UG         | 4278         |
| for<br>Lou Walsh and<br>Daniel Chamberlain    | 1:100<br>@A3 |
| © Guard Tillman Pollock Limited 020 7380 1199 | 08.18        |