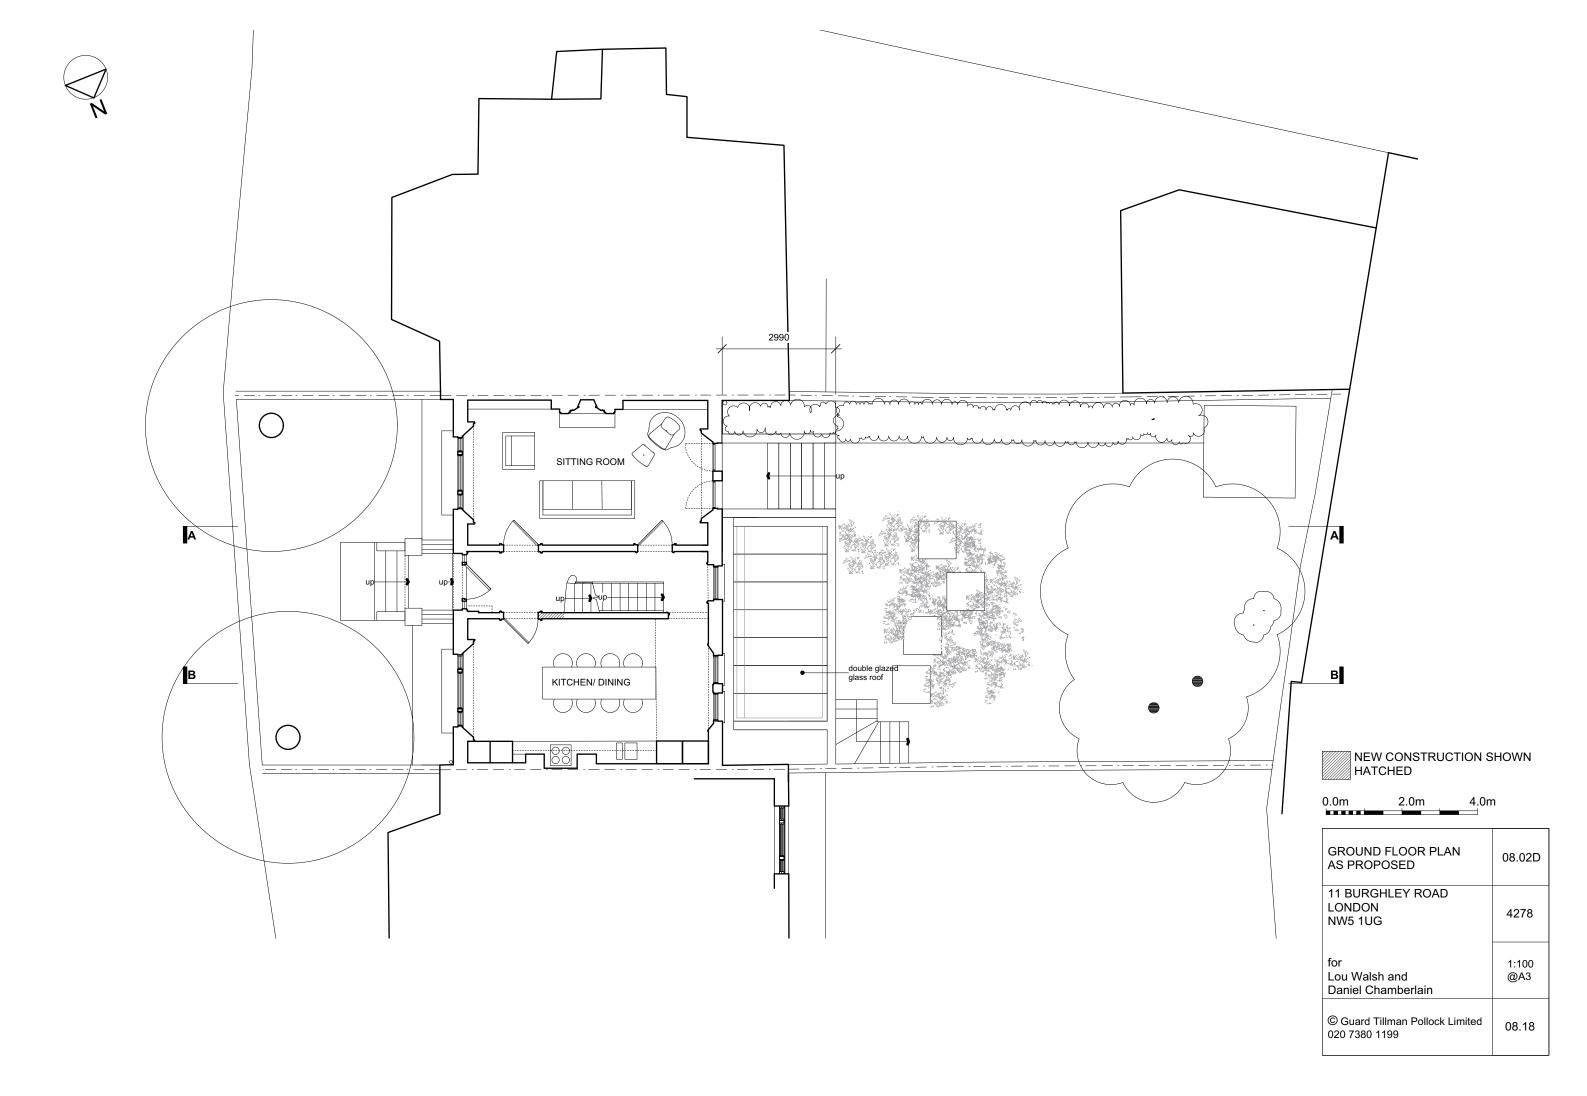

NEW CONSTRUCTION SHOWN HATCHED

0.0m 2.0m 4.0m

| SECTION BB AS PROPOSED                        | 08.04D       |
|-----------------------------------------------|--------------|
| 11 BURGHLEY ROAD<br>LONDON<br>NW5 1UG         | 4278         |
| for<br>Lou Walsh and<br>Daniel Chamberlain    | 1:100<br>@A3 |
| © Guard Tillman Pollock Limited 020 7380 1199 | 08.18        |