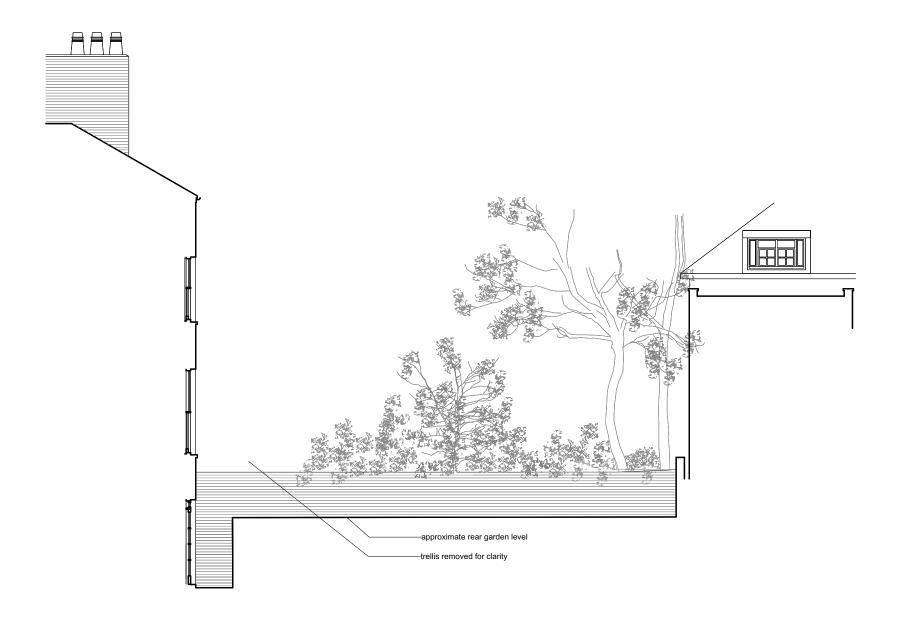

| 0.0m | 2 | 2.0m | 4 | .0m |
|------|---|------|---|-----|
|      |   |      |   |     |
|      |   |      |   | 1   |

| SIDE ELEVATION AS<br>PROPOSED FROM<br>No. 13 BURGHLEY ROAD | 08.06D       |
|------------------------------------------------------------|--------------|
| 11 BURGHLEY ROAD<br>LONDON<br>NW5 1UG                      | 4278         |
| for<br>Lou Walsh and<br>Daniel Chamberlain                 | 1:100<br>@A3 |
| © Guard Tillman Pollock Limited 020 7380 1199              | 08.18        |