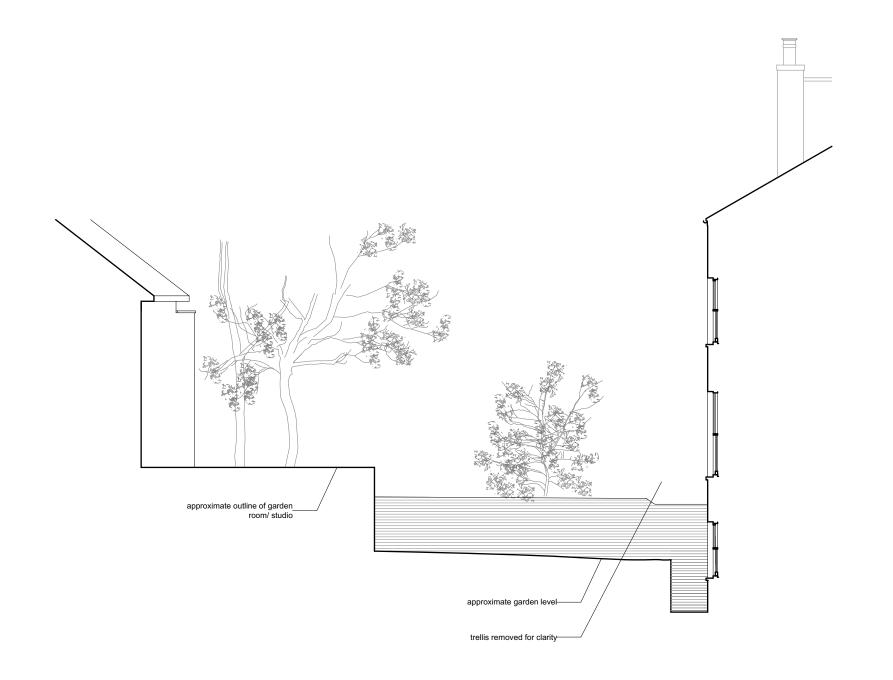

| 0.0m | 2 | 2.0m | 4 | .0m |
|------|---|------|---|-----|
|      |   |      |   |     |

| SIDE ELEVATION AS<br>PROPOSED FROM<br>No. 09 BURGHLEY ROAD | 08.07D       |
|------------------------------------------------------------|--------------|
| 11 BURGHLEY ROAD<br>LONDON<br>NW5 1UG                      | 4278         |
| for<br>Lou Walsh and<br>Daniel Chamberlain                 | 1:100<br>@A3 |
| © Guard Tillman Pollock Limited 020 7380 1199              | 08.18        |

| 0.0m | 2 | 2.0m | 4 | .0m |
|------|---|------|---|-----|
|      |   |      |   | 1   |

| SIDE ELEVATION AS<br>PROPOSED FROM<br>No. 09 BURGHLEY ROAD | 08.07E       |
|------------------------------------------------------------|--------------|
| 11 BURGHLEY ROAD<br>LONDON<br>NW5 1UG                      | 4278         |
| for<br>Lou Walsh and<br>Daniel Chamberlain                 | 1:100<br>@A3 |
| © Guard Tillman Pollock Limited 020 7380 1199              | 08.18        |