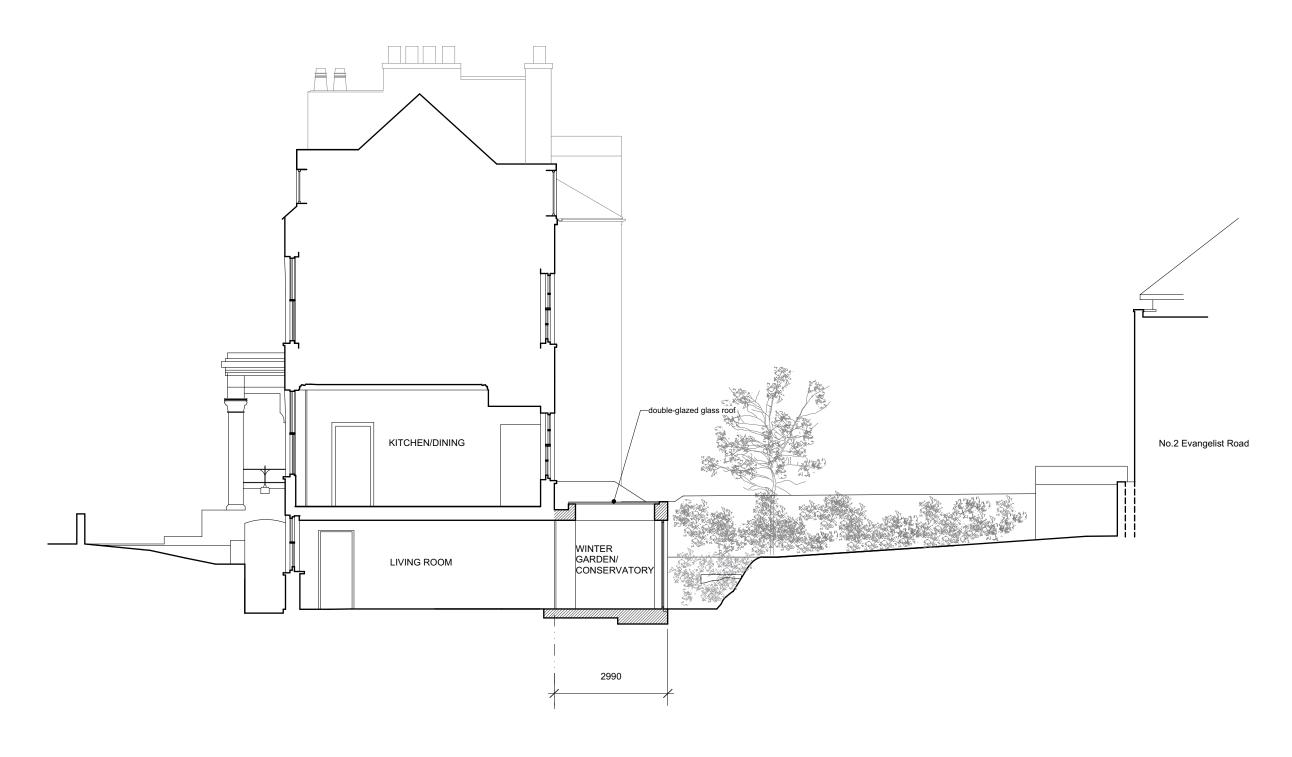

NEW CONSTRUCTION SHOWN HATCHED

0.0m 2.0m 4.0m

| SECTION BB AS PROPOSED                        | 08.04D       |
|-----------------------------------------------|--------------|
| 11 BURGHLEY ROAD<br>LONDON<br>NW5 1UG         | 4278         |
| for<br>Lou Walsh and<br>Daniel Chamberlain    | 1:100<br>@A3 |
| © Guard Tillman Pollock Limited 020 7380 1199 | 08.18        |