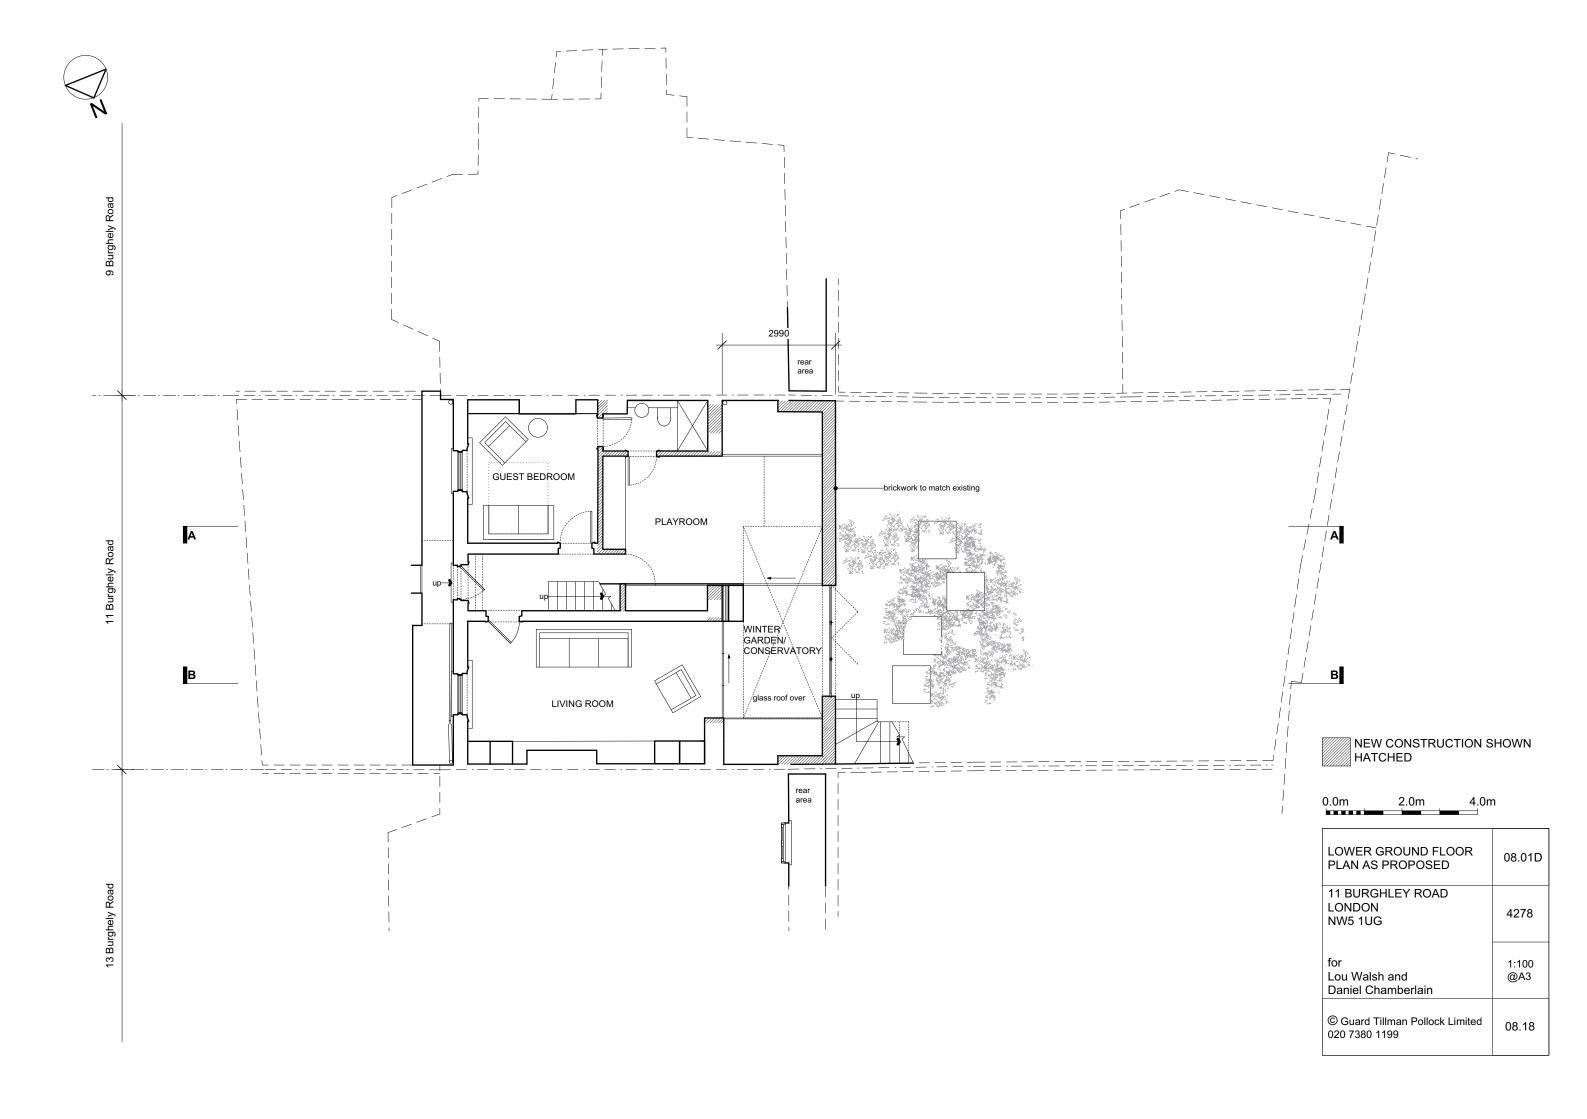

NEW CONSTRUCTION SHOWN HATCHED

0.0m 2.0m 4.0m

| SECTION AA AS PROPOSED                        | 08.03D       |
|-----------------------------------------------|--------------|
| 11 BURGHLEY ROAD<br>LONDON<br>NW5 1UG         | 4278         |
| for<br>Lou Walsh and<br>Daniel Chamberlain    | 1:100<br>@A3 |
| © Guard Tillman Pollock Limited 020 7380 1199 | 08.18        |