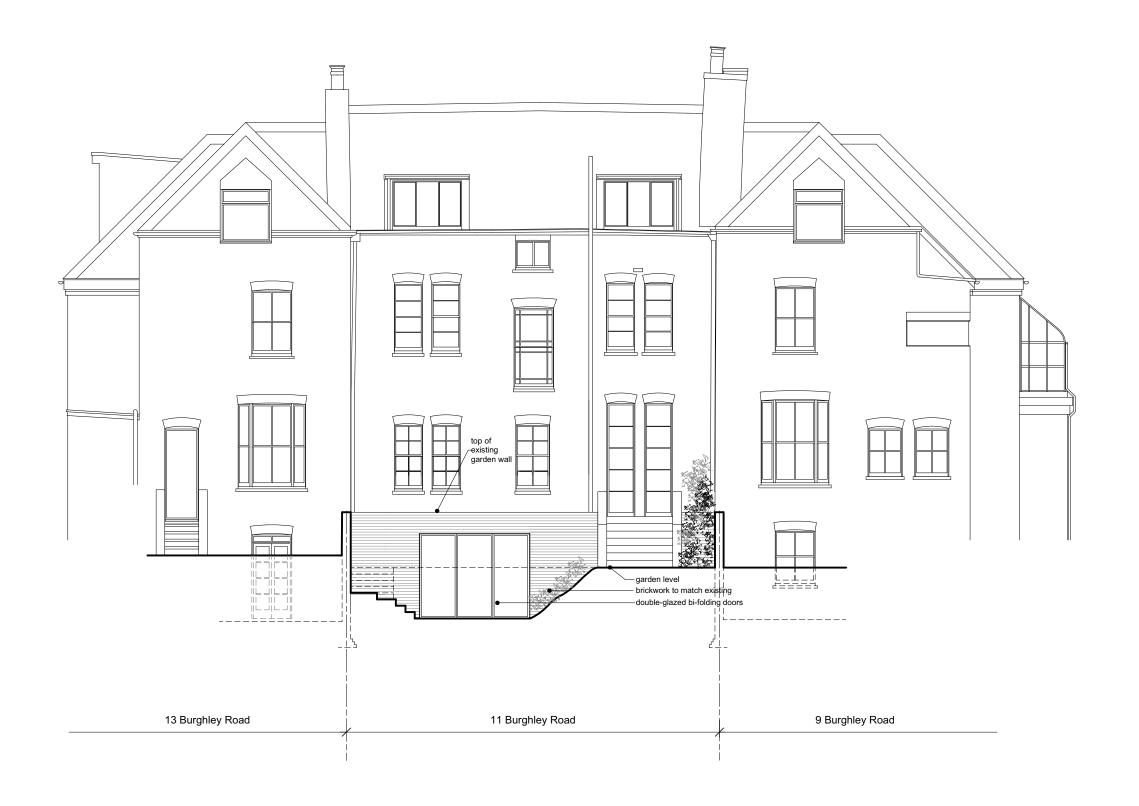

| 0.0m | 2 | 2.0m | 4 | .0m |
|------|---|------|---|-----|
|      |   |      |   |     |
|      |   |      |   | 1   |

| REAR ELEVATION<br>AS PROPOSED                 | 08.05D       |
|-----------------------------------------------|--------------|
| 11 BURGHLEY ROAD<br>LONDON<br>NW5 1UG         | 4278         |
| for<br>Lou Walsh and<br>Daniel Chamberlain    | 1:100<br>@A3 |
| © Guard Tillman Pollock Limited 020 7380 1199 | 08.18        |