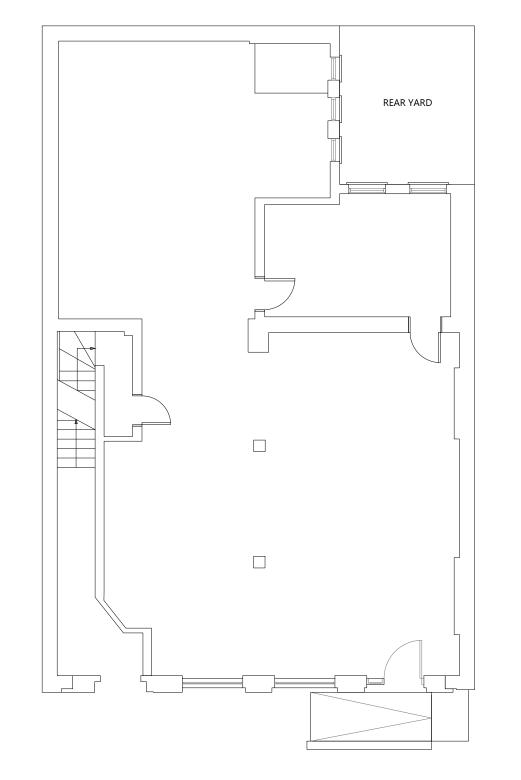

EXISTING AND PROPOSED BASEMENT (No Change) Scale 1:100 at A3 Area: 98 sqm

EXISTING GROUND FLOOR Scale 1:100 at A3 Area: 149 sqm

PROPOSED GROUND FLOOR Area: 149 sqm

53 Stoke Newington High Street, London N16 8EL Tel: 020 7241 3636 | Mob: 07940 414 890 | www.narts.org.uk | info@narts.org.uk