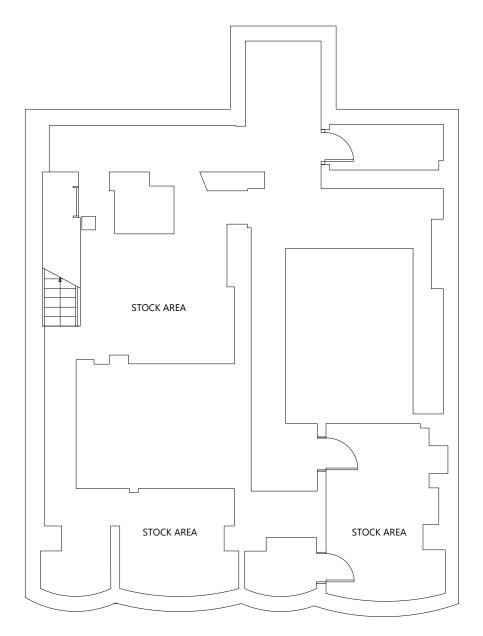

EXISTING AND PROPOSED BASEMENT (No Change) Scale 1:100 at A3 Area: 98 sqm

EXISTING GROUND FLOOR Scale 1:100 at A3 Area: 149 sqm

PROPOSED GROUND FLOOR Area: 149 sqm

53 Stoke Newington High Street, London N16 8EL Tel: 020 7241 3636 | Mob: 07940 414 890 | www.narts.org.uk | info@narts.org.uk