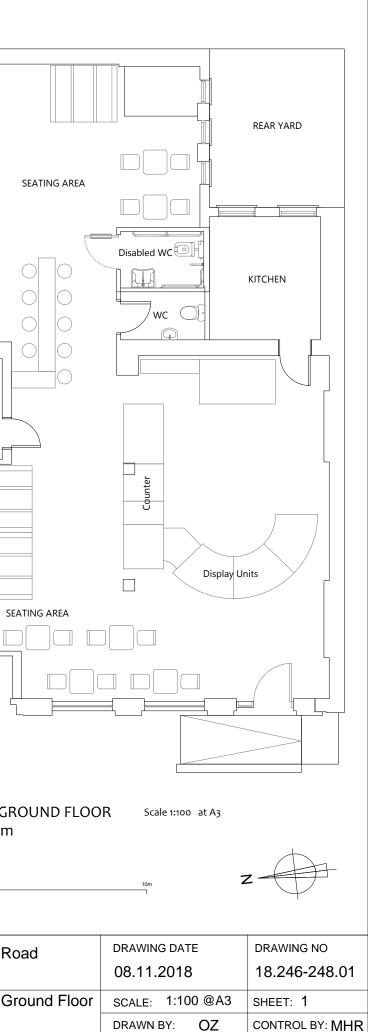

EXISTING AND PROPOSED BASEMENT (No Change) Scale 1:100 at A3 Area: 98 sqm

EXISTING GROUND FLOOR Scale 1:100 at A3 Area: 149 sqm

PROPOSED GROUND FLOOR Area: 149 sqm

53 Stoke Newington High Street, London N16 8EL Tel: 020 7241 3636 | Mob: 07940 414 890 | www.narts.org.uk | info@narts.org.uk

GENERAL NOTES:

246-248 Kentish Town Road NW5 2AB Existing and Proposed Ground Floor and Basement Plans