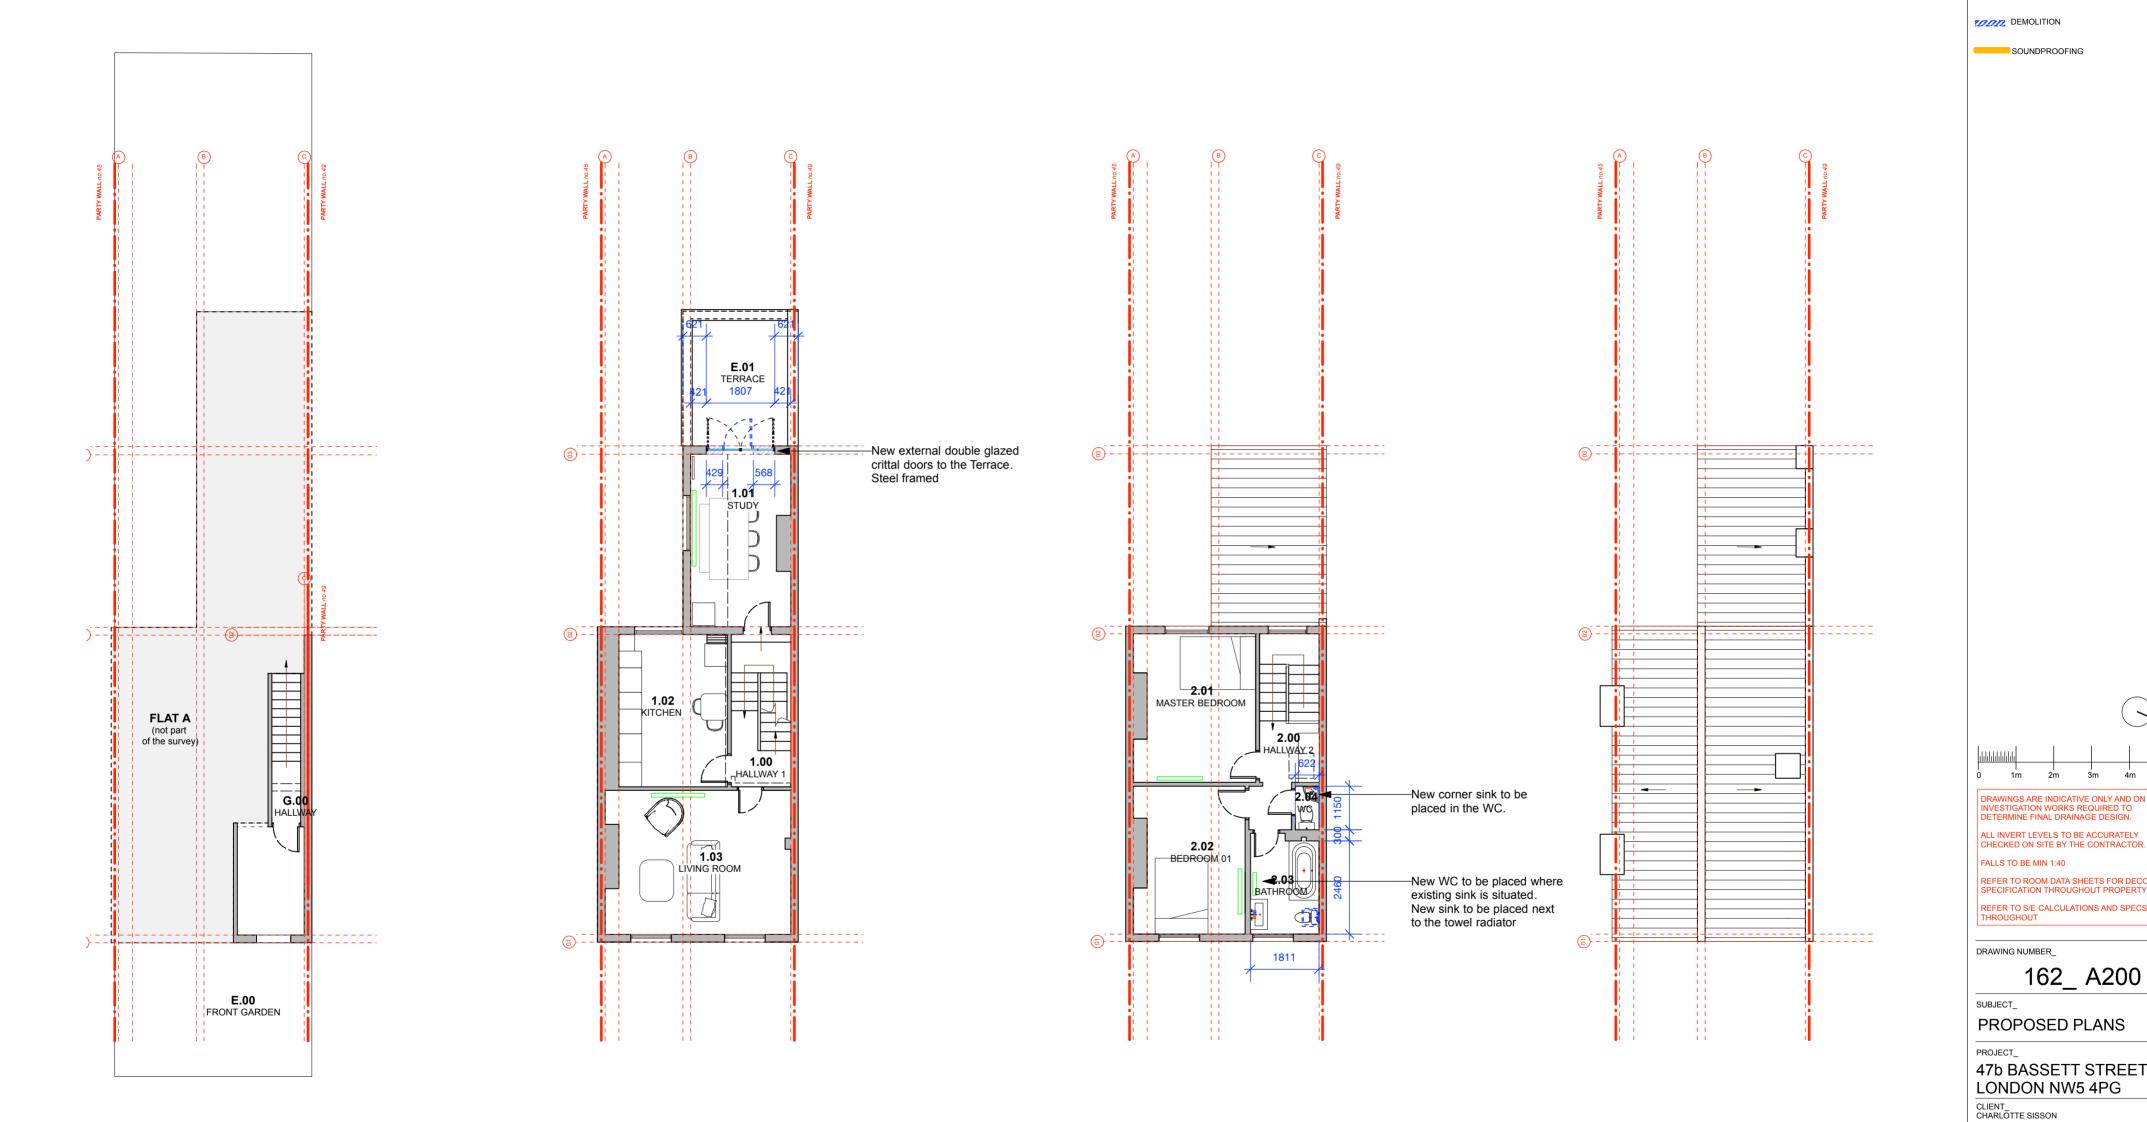

## PROPOSED PLANS @1:100

FIRST FLOOR PLAN SECOND FLOOR PLAN **ROOF PLAN** GROUND FLOOR PLAN

## NOTES

--- BOUNDARY LINE

SOUNDPROOFING

DEMOLITION

162\_ A200

0

studio

0

E

PROPOSED PLANS

LONDON NW5 4PG

DRAWING NUMBER\_

SUBJECT\_

DATE\_2018/11/08 UNITS\_mm SCALE\_1: 100 @A2

FOR PLANNING CONSENT

a small studio limited Unit D.228 Parkhall Business Centre London SE21 8EN Tel: +44 (0) 7941 618172 www.asmallstudio.co.uk