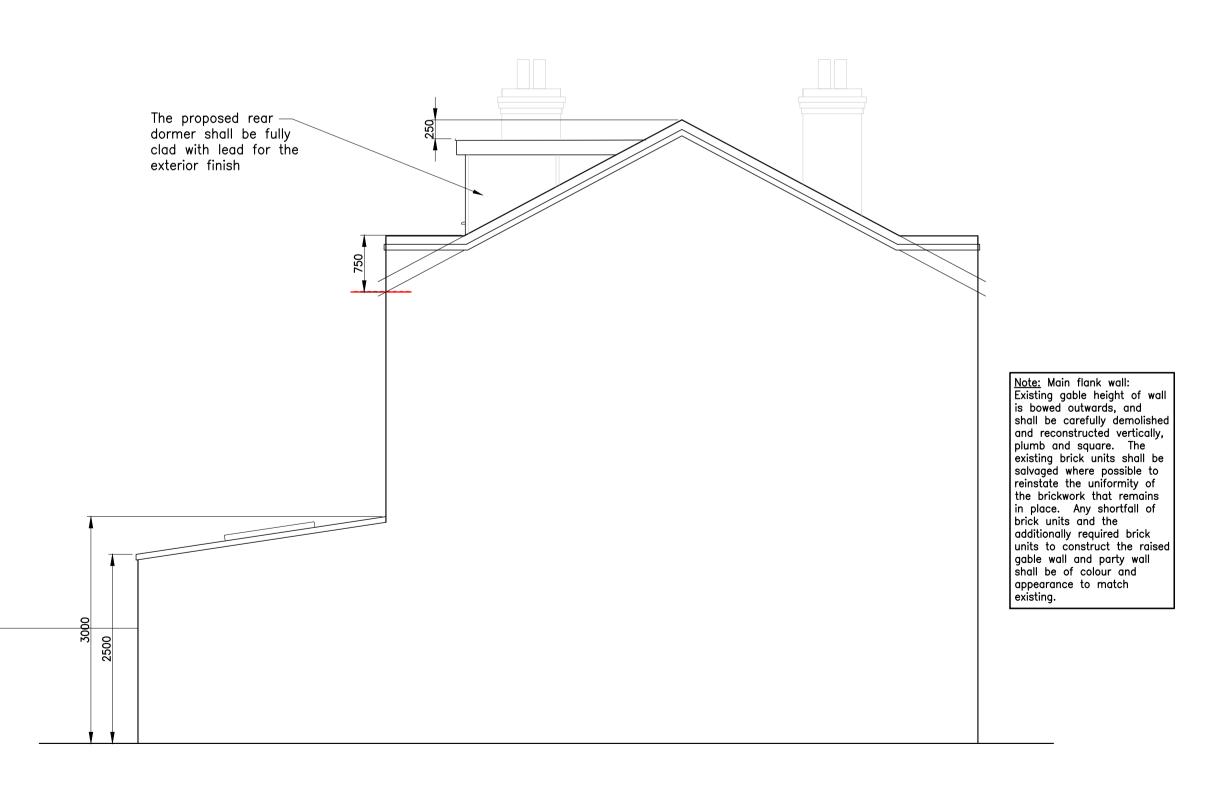

Proposed Front Elevation

Proposed Main House Flank Elevation

Proposed Rear Extension Flank Elevation

## Notes:

- 1. All fenestration, materials and colours of tiles are to match existing.
- This drawing should be read in conjunction with drawings 1635/02 to 04.

| k       | Materials of all rear—facing<br>windows and doors distinguished<br>and clarified.                                                                                                                                       | 21.11.18         | TC.         | TH.          |  |
|---------|-------------------------------------------------------------------------------------------------------------------------------------------------------------------------------------------------------------------------|------------------|-------------|--------------|--|
| ,<br>,  | Further information added for discharging of Conditions.                                                                                                                                                                | 09.11.18         | TC.         | TH.          |  |
|         |                                                                                                                                                                                                                         | 21.02.18         | NT.         | TH.<br>TH.   |  |
|         | removed.                                                                                                                                                                                                                | 12.02.18         | NT.         | TH.          |  |
| F       | Proposed Rear Elevation.                                                                                                                                                                                                | 08.02.18         | NT.         | TH.          |  |
|         | added in response to Planning<br>Department's queries.                                                                                                                                                                  |                  |             |              |  |
| E       | Notes regarding 'Party parapet t<br>be raised to suit raised height o<br>ridge' removed.                                                                                                                                |                  | NT.         | TH.          |  |
| C       | Front-to-back dimension of<br>single-story rear extension<br>confirmed to accord with 50% o<br>rear garden area.                                                                                                        | 24.01.18<br>f    | NT.         | TH.          |  |
| C       | Proposed main roof details &<br>dormer revised in accordance<br>with Planning Department's<br>requirements.                                                                                                             | 24.01.18         | NT.         | TH.          |  |
| E       |                                                                                                                                                                                                                         | 23.12.17         | TC.         | TH.          |  |
| F       | Arrangement of rear windows to<br>dormer rear elevation wall<br>amended. Flat roof added to firs<br>floor plan. Roof lantern added o<br>client's requirements.                                                          |                  | TC.         | TH.          |  |
| -<br>Re | - First Issue For Information.<br>ev Description                                                                                                                                                                        | 26.11.17<br>Date | TC.<br>By C | TH.<br>Chkd. |  |
| S       | tatus : INFORM                                                                                                                                                                                                          | ATIO             | 5           |              |  |
|         | <b>THE</b><br><b>THE</b><br><b>consultants</b><br>Terry Harriette Engineering Consultants<br>'Epoch'<br>30 Downs Hill                                                                                                   |                  |             |              |  |
|         | Beckenham, Kent<br>BR3 5HB<br>Telephone: 020 8658 6090<br>Facsimile: 020 8658 9496<br>Email: info@thenconsult.com                                                                                                       |                  |             |              |  |
| ©       | Web Site: www.thenconsult.com<br><sup>©</sup> This drawing is the copyright of Terry Harriette Engineering Consultants and must<br>not be copied in part or full without prior written permission from THe Consultants. |                  |             |              |  |
|         | Client : MR. M. WHITFIELD                                                                                                                                                                                               |                  |             |              |  |
| P       | Project:<br>38 CONSTANTINE ROAD,<br>GOSPEL OAK, LONDON,<br>NW3 2NG                                                                                                                                                      |                  |             |              |  |
| Т       | Title :<br>PROPOSED ELEVATIONS<br>AND SECTIONS                                                                                                                                                                          |                  |             |              |  |
| Γ       | larriett                                                                                                                                                                                                                | .e               |             |              |  |
| n E     | T. Crosby Designment   Pate : 26.11.2017 Drg. 3                                                                                                                                                                         | No. :            |             | Rev          |  |
| S       | <sup>cale :</sup> 1:50 1                                                                                                                                                                                                | 635/0            | 5           | K            |  |
|         |                                                                                                                                                                                                                         |                  |             |              |  |