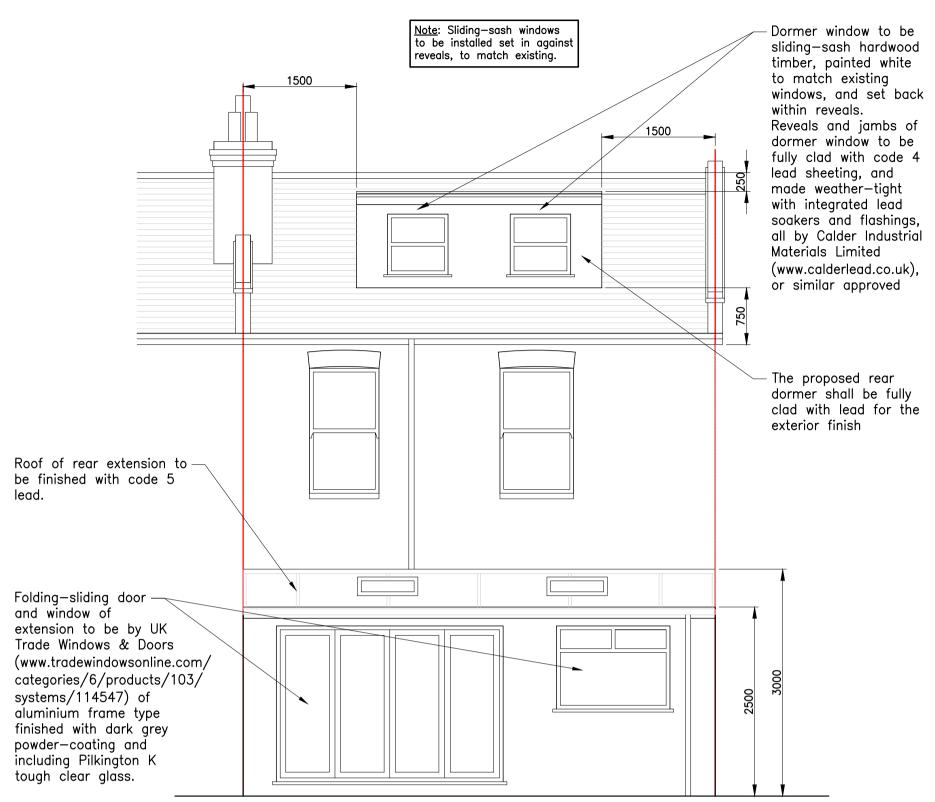

Proposed Front Elevation

Proposed Main House Flank Elevation

Proposed Rear Extension Flank Elevation

## Notes:

- 1. All fenestration, materials and colours of tiles are to match existing.
- This drawing should be read in conjunction with drawings 1635/02 to 04.

| k       | Materials of all rear—facing<br>windows and doors distinguished<br>and clarified.                                                                                                                                       | 21.11.18         | TC.         | TH.          |  |
|---------|-------------------------------------------------------------------------------------------------------------------------------------------------------------------------------------------------------------------------|------------------|-------------|--------------|--|
| ,<br>,  | Further information added for discharging of Conditions.                                                                                                                                                                | 09.11.18         | TC.         | TH.          |  |
|         |                                                                                                                                                                                                                         | 21.02.18         | NT.         | TH.<br>TH.   |  |
|         | removed.                                                                                                                                                                                                                | 12.02.18         | NT.         | TH.          |  |
| F       | Proposed Rear Elevation.                                                                                                                                                                                                | 08.02.18         | NT.         | TH.          |  |
|         | added in response to Planning<br>Department's queries.                                                                                                                                                                  |                  |             |              |  |
| E       | Notes regarding 'Party parapet t<br>be raised to suit raised height o<br>ridge' removed.                                                                                                                                |                  | NT.         | TH.          |  |
| C       | Front-to-back dimension of<br>single-story rear extension<br>confirmed to accord with 50% o<br>rear garden area.                                                                                                        | 24.01.18<br>f    | NT.         | TH.          |  |
| C       | Proposed main roof details &<br>dormer revised in accordance<br>with Planning Department's<br>requirements.                                                                                                             | 24.01.18         | NT.         | TH.          |  |
| E       |                                                                                                                                                                                                                         | 23.12.17         | TC.         | TH.          |  |
| F       | Arrangement of rear windows to<br>dormer rear elevation wall<br>amended. Flat roof added to firs<br>floor plan. Roof lantern added o<br>client's requirements.                                                          |                  | TC.         | TH.          |  |
| -<br>Re | - First Issue For Information.<br>ev Description                                                                                                                                                                        | 26.11.17<br>Date | TC.<br>By C | TH.<br>Chkd. |  |
| S       | tatus : INFORM                                                                                                                                                                                                          | ATIO             | 5           |              |  |
|         | <b>THE</b><br><b>THE</b><br><b>consultants</b><br>Terry Harriette Engineering Consultants<br>'Epoch'<br>30 Downs Hill                                                                                                   |                  |             |              |  |
|         | Beckenham, Kent<br>BR3 5HB<br>Telephone: 020 8658 6090<br>Facsimile: 020 8658 9496<br>Email: info@thenconsult.com                                                                                                       |                  |             |              |  |
| ©       | Web Site: www.thenconsult.com<br><sup>©</sup> This drawing is the copyright of Terry Harriette Engineering Consultants and must<br>not be copied in part or full without prior written permission from THe Consultants. |                  |             |              |  |
|         | Client : MR. M. WHITFIELD                                                                                                                                                                                               |                  |             |              |  |
| P       | Project:<br>38 CONSTANTINE ROAD,<br>GOSPEL OAK, LONDON,<br>NW3 2NG                                                                                                                                                      |                  |             |              |  |
| Т       | Title :<br>PROPOSED ELEVATIONS<br>AND SECTIONS                                                                                                                                                                          |                  |             |              |  |
| Γ       | larriett                                                                                                                                                                                                                | .e               |             |              |  |
| n E     | T. Crosby Designment   Pate : 26.11.2017 Drg. 3                                                                                                                                                                         | No. :            |             | Rev          |  |
| S       | <sup>cale :</sup> 1:50 1                                                                                                                                                                                                | 635/0            | 5           | K            |  |
|         |                                                                                                                                                                                                                         |                  |             |              |  |