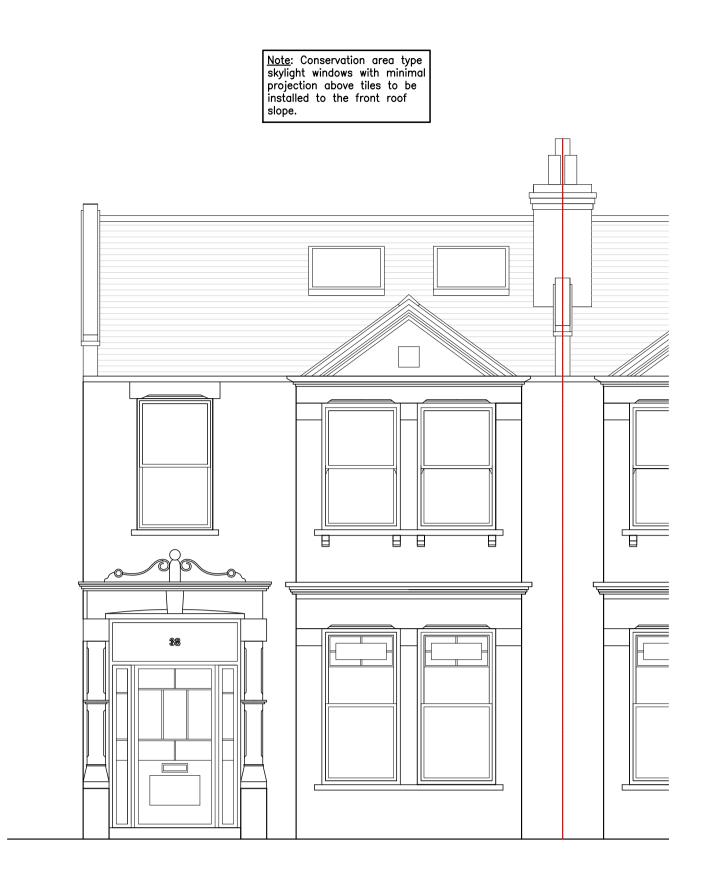

Proposed Front Elevation

Proposed Main House Flank Elevation

Proposed Rear Extension Flank Elevation

## Notes:

- 1. All fenestration, materials and colours of tiles are to match existing.
- This drawing should be read in conjunction with drawings 1635/02 to 04.

| k       | Materials of all rear—facing<br>windows and doors distinguished<br>and clarified.                                                                                                                                       | 21.11.18         | TC.         | TH.          |  |
|---------|-------------------------------------------------------------------------------------------------------------------------------------------------------------------------------------------------------------------------|------------------|-------------|--------------|--|
| ,<br>,  | Further information added for discharging of Conditions.                                                                                                                                                                | 09.11.18         | TC.         | TH.          |  |
|         |                                                                                                                                                                                                                         | 21.02.18         | NT.         | TH.<br>TH.   |  |
|         | removed.                                                                                                                                                                                                                | 12.02.18         | NT.         | TH.          |  |
| F       | Proposed Rear Elevation.                                                                                                                                                                                                | 08.02.18         | NT.         | TH.          |  |
|         | added in response to Planning<br>Department's queries.                                                                                                                                                                  |                  |             |              |  |
| E       | Notes regarding 'Party parapet t<br>be raised to suit raised height o<br>ridge' removed.                                                                                                                                |                  | NT.         | TH.          |  |
| C       | Front-to-back dimension of<br>single-story rear extension<br>confirmed to accord with 50% o<br>rear garden area.                                                                                                        | 24.01.18<br>f    | NT.         | TH.          |  |
| C       | Proposed main roof details &<br>dormer revised in accordance<br>with Planning Department's<br>requirements.                                                                                                             | 24.01.18         | NT.         | TH.          |  |
| E       |                                                                                                                                                                                                                         | 23.12.17         | TC.         | TH.          |  |
| F       | Arrangement of rear windows to<br>dormer rear elevation wall<br>amended. Flat roof added to firs<br>floor plan. Roof lantern added o<br>client's requirements.                                                          |                  | TC.         | TH.          |  |
| -<br>Re | - First Issue For Information.<br>ev Description                                                                                                                                                                        | 26.11.17<br>Date | TC.<br>By C | TH.<br>Chkd. |  |
| S       | tatus : INFORM                                                                                                                                                                                                          | ATIO             | 5           |              |  |
|         | <b>THE</b><br><b>THE</b><br><b>consultants</b><br>Terry Harriette Engineering Consultants<br>'Epoch'<br>30 Downs Hill                                                                                                   |                  |             |              |  |
|         | Beckenham, Kent<br>BR3 5HB<br>Telephone: 020 8658 6090<br>Facsimile: 020 8658 9496<br>Email: info@thenconsult.com                                                                                                       |                  |             |              |  |
| ©       | Web Site: www.thenconsult.com<br><sup>©</sup> This drawing is the copyright of Terry Harriette Engineering Consultants and must<br>not be copied in part or full without prior written permission from THe Consultants. |                  |             |              |  |
|         | Client : MR. M. WHITFIELD                                                                                                                                                                                               |                  |             |              |  |
| P       | Project:<br>38 CONSTANTINE ROAD,<br>GOSPEL OAK, LONDON,<br>NW3 2NG                                                                                                                                                      |                  |             |              |  |
| Т       | Title :<br>PROPOSED ELEVATIONS<br>AND SECTIONS                                                                                                                                                                          |                  |             |              |  |
| Γ       | larriett                                                                                                                                                                                                                | .e               |             |              |  |
| n E     | T. Crosby Designment   Pate : 26.11.2017 Drg. 3                                                                                                                                                                         | No. :            |             | Rev          |  |
| S       | <sup>cale :</sup> 1:50 1                                                                                                                                                                                                | 635/0            | 5           | K            |  |
|         |                                                                                                                                                                                                                         |                  |             |              |  |