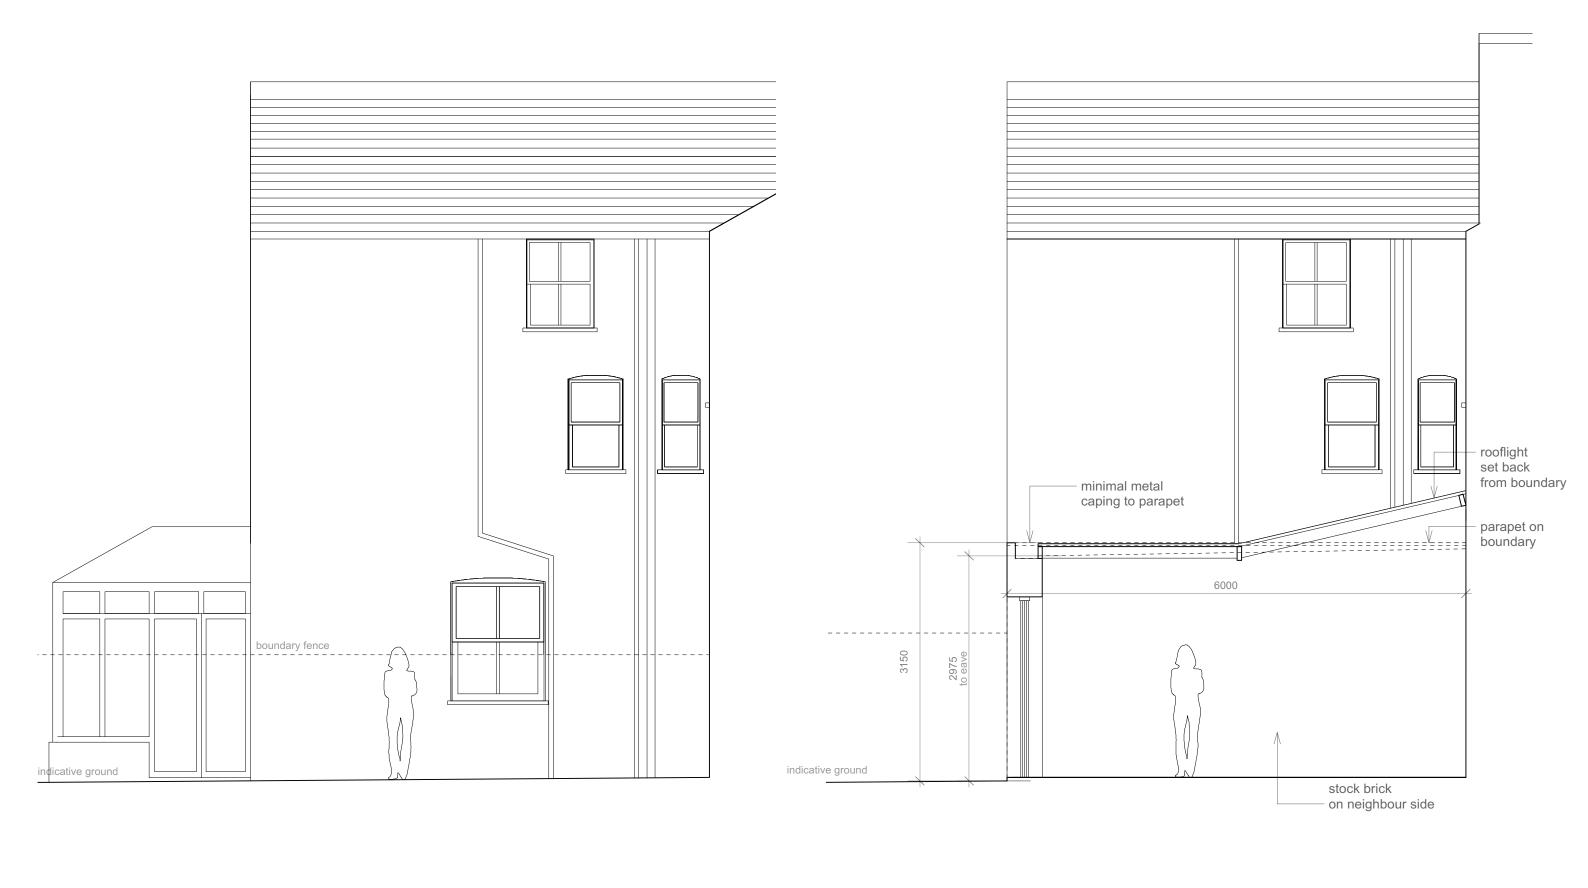

Drawing - Section DD - Existing and Proposed

-VERIFY ALL DIMENSIONS ON SITE BEFORE COMMENCING ANY WORK OR SHOP DRAWINGS

10 BARLEY MOW PASSAGE

-REPORT ANY DISCREPENCIES OR OMISSIONS TO DESIGNER

Drawing no - NC03 Revision 
Scale - 1:50 @A3 Date - 11.18