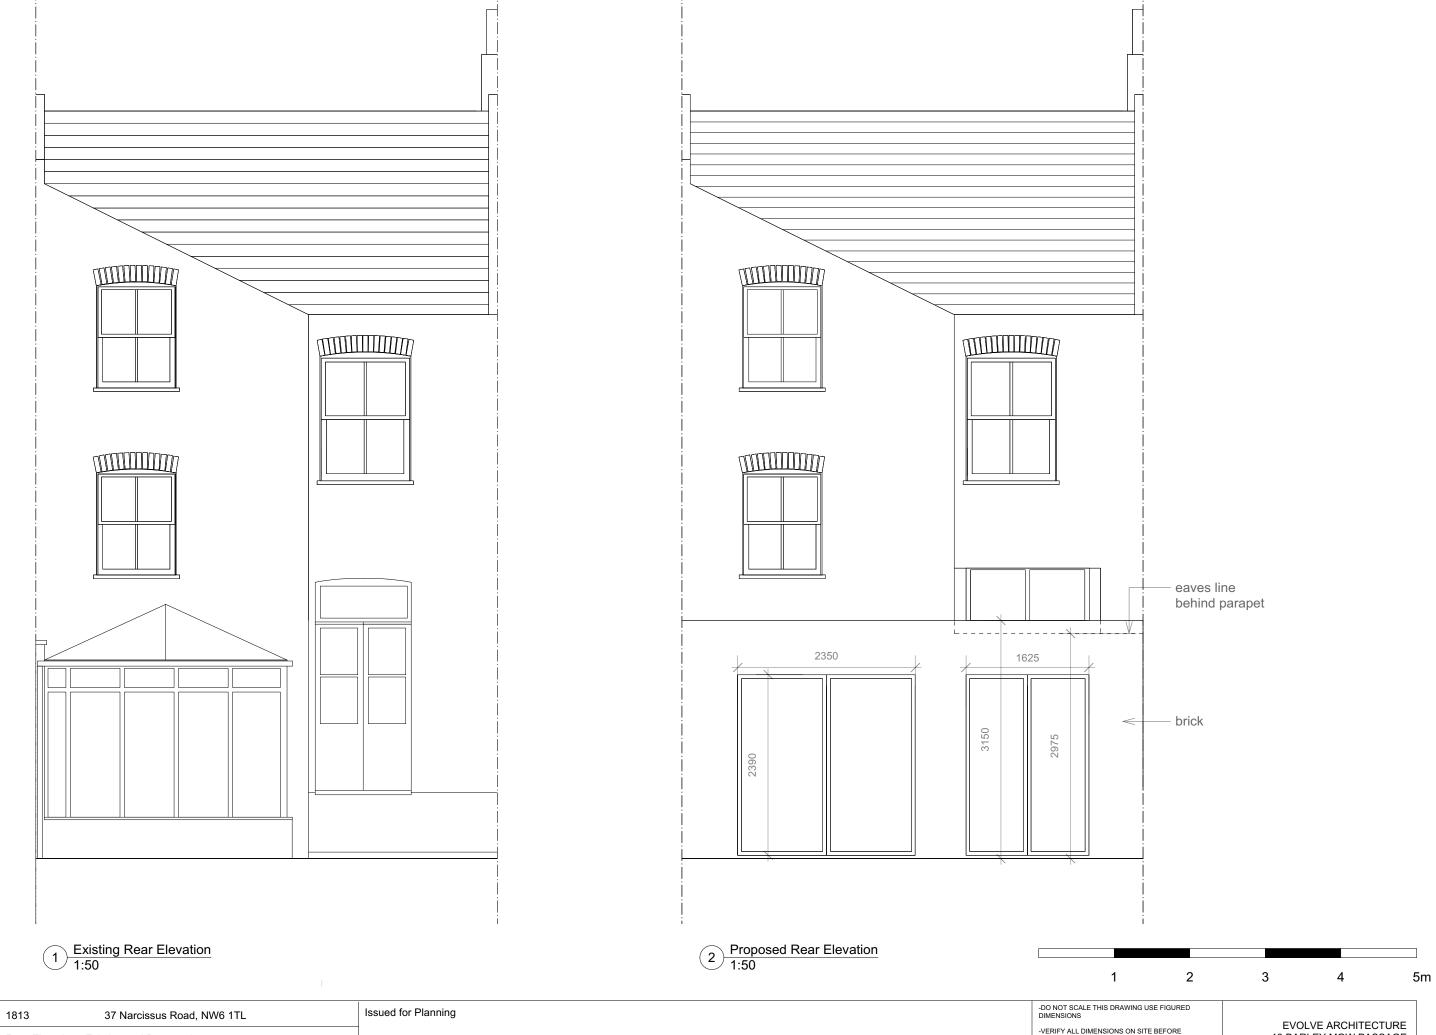

Project no. 1813 EVOLVE ARCHITECTURE 10 BARLEY MOW PASSAGE -VERIFY ALL DIMENSIONS ON SITE BEFORE COMMENCING ANY WORK OR SHOP DRAWINGS Drawing -Rear Elevation - Existing and Proposed W4 4PH -REPORT ANY DISCREPENCIES OR OMISSIONS TO DESIGNER studio@evolvearchitecture.co.uk www.evolvearchitecture.co.uk 07973601512 NC02 Revision -Drawing no -THIS DRAWING IS COPYRIGHT. DO NOT REPRODUCE WITHOUT WRITTEN PERMISSION FROM THE AUTHOR Scale -1:50 @A3 Date - 11.18