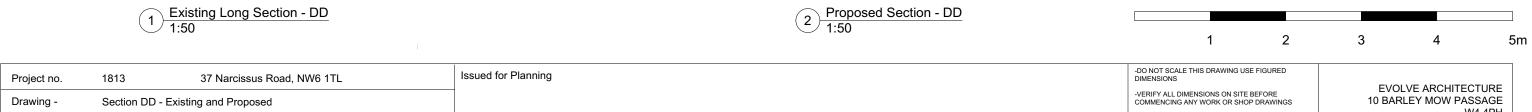

Drawing - Section DD - Existing and Proposed

-VERIFY ALL DIMENSIONS ON SITE BEFORE COMMENCING ANY WORK OR SHOP DRAWINGS

10 BARLEY MOW PASSAGE

-REPORT ANY DISCREPENCIES OR OMISSIONS TO DESIGNER

Drawing no - NC03 Revision 
Scale - 1:50 @A3 Date - 11.18