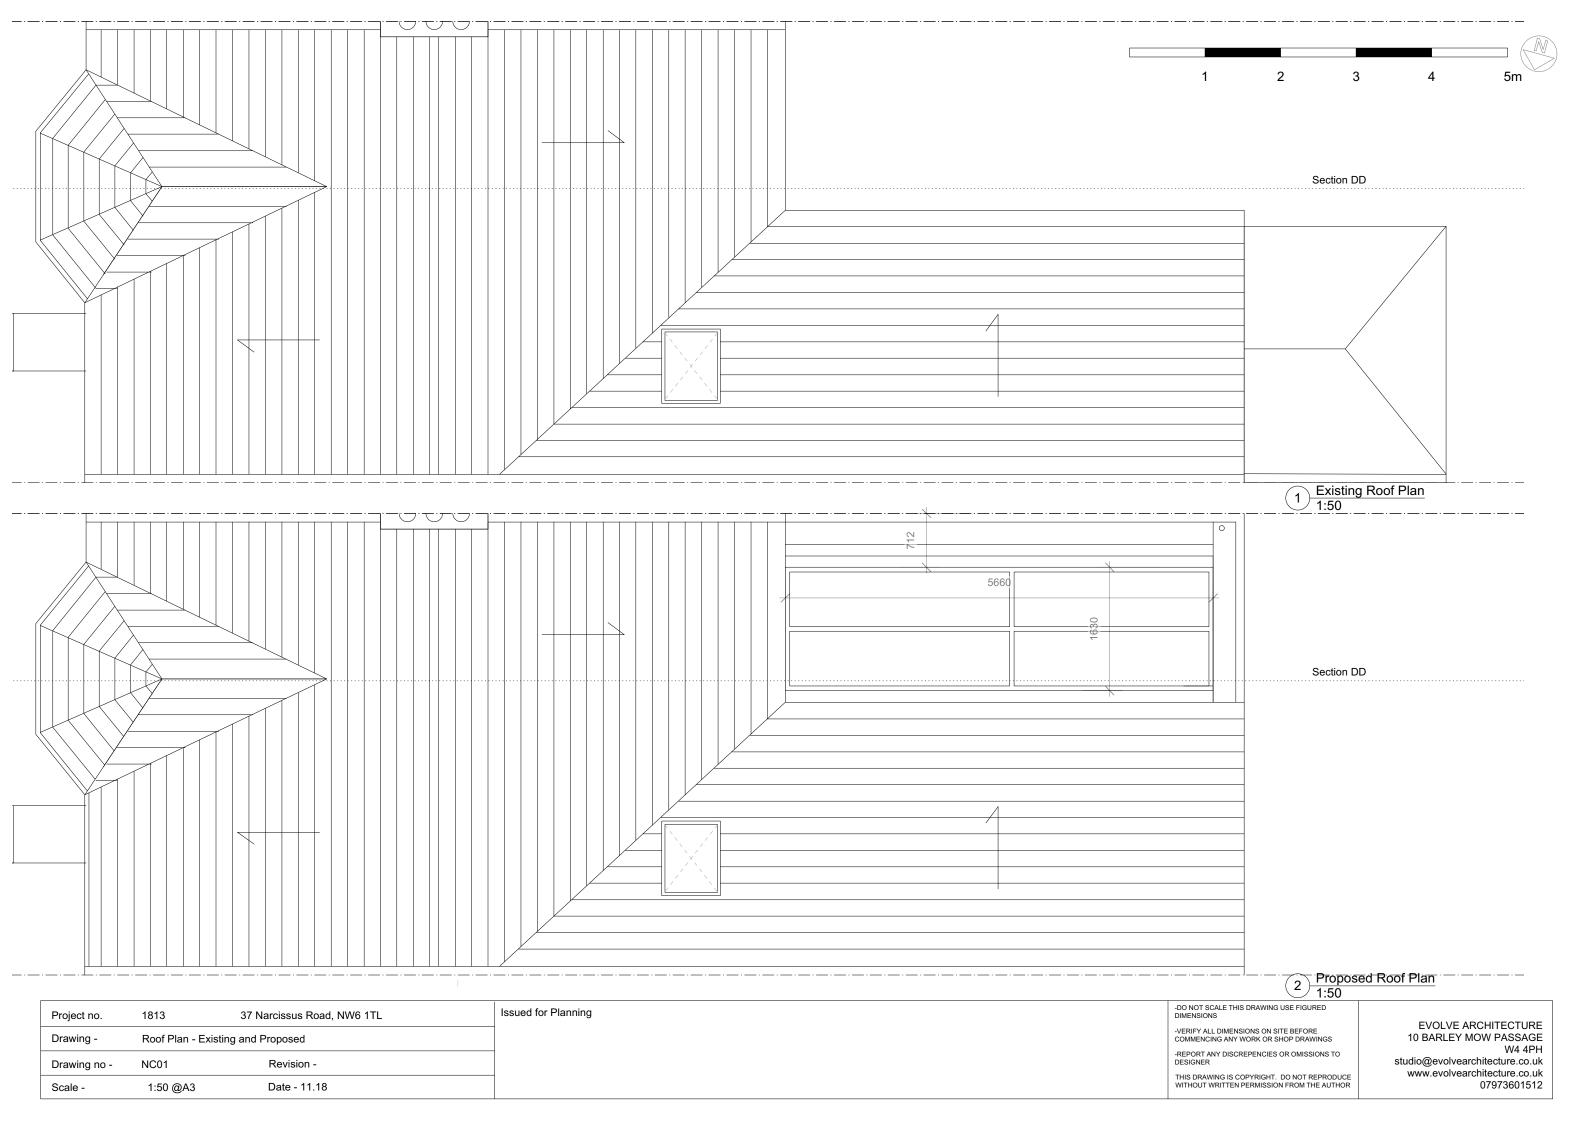

Project no. 1813 EVOLVE ARCHITECTURE 10 BARLEY MOW PASSAGE -VERIFY ALL DIMENSIONS ON SITE BEFORE COMMENCING ANY WORK OR SHOP DRAWINGS Drawing -Rear Elevation - Existing and Proposed W4 4PH -REPORT ANY DISCREPENCIES OR OMISSIONS TO DESIGNER studio@evolvearchitecture.co.uk www.evolvearchitecture.co.uk 07973601512 NC02 Revision -Drawing no -THIS DRAWING IS COPYRIGHT. DO NOT REPRODUCE WITHOUT WRITTEN PERMISSION FROM THE AUTHOR Scale -1:50 @A3 Date - 11.18