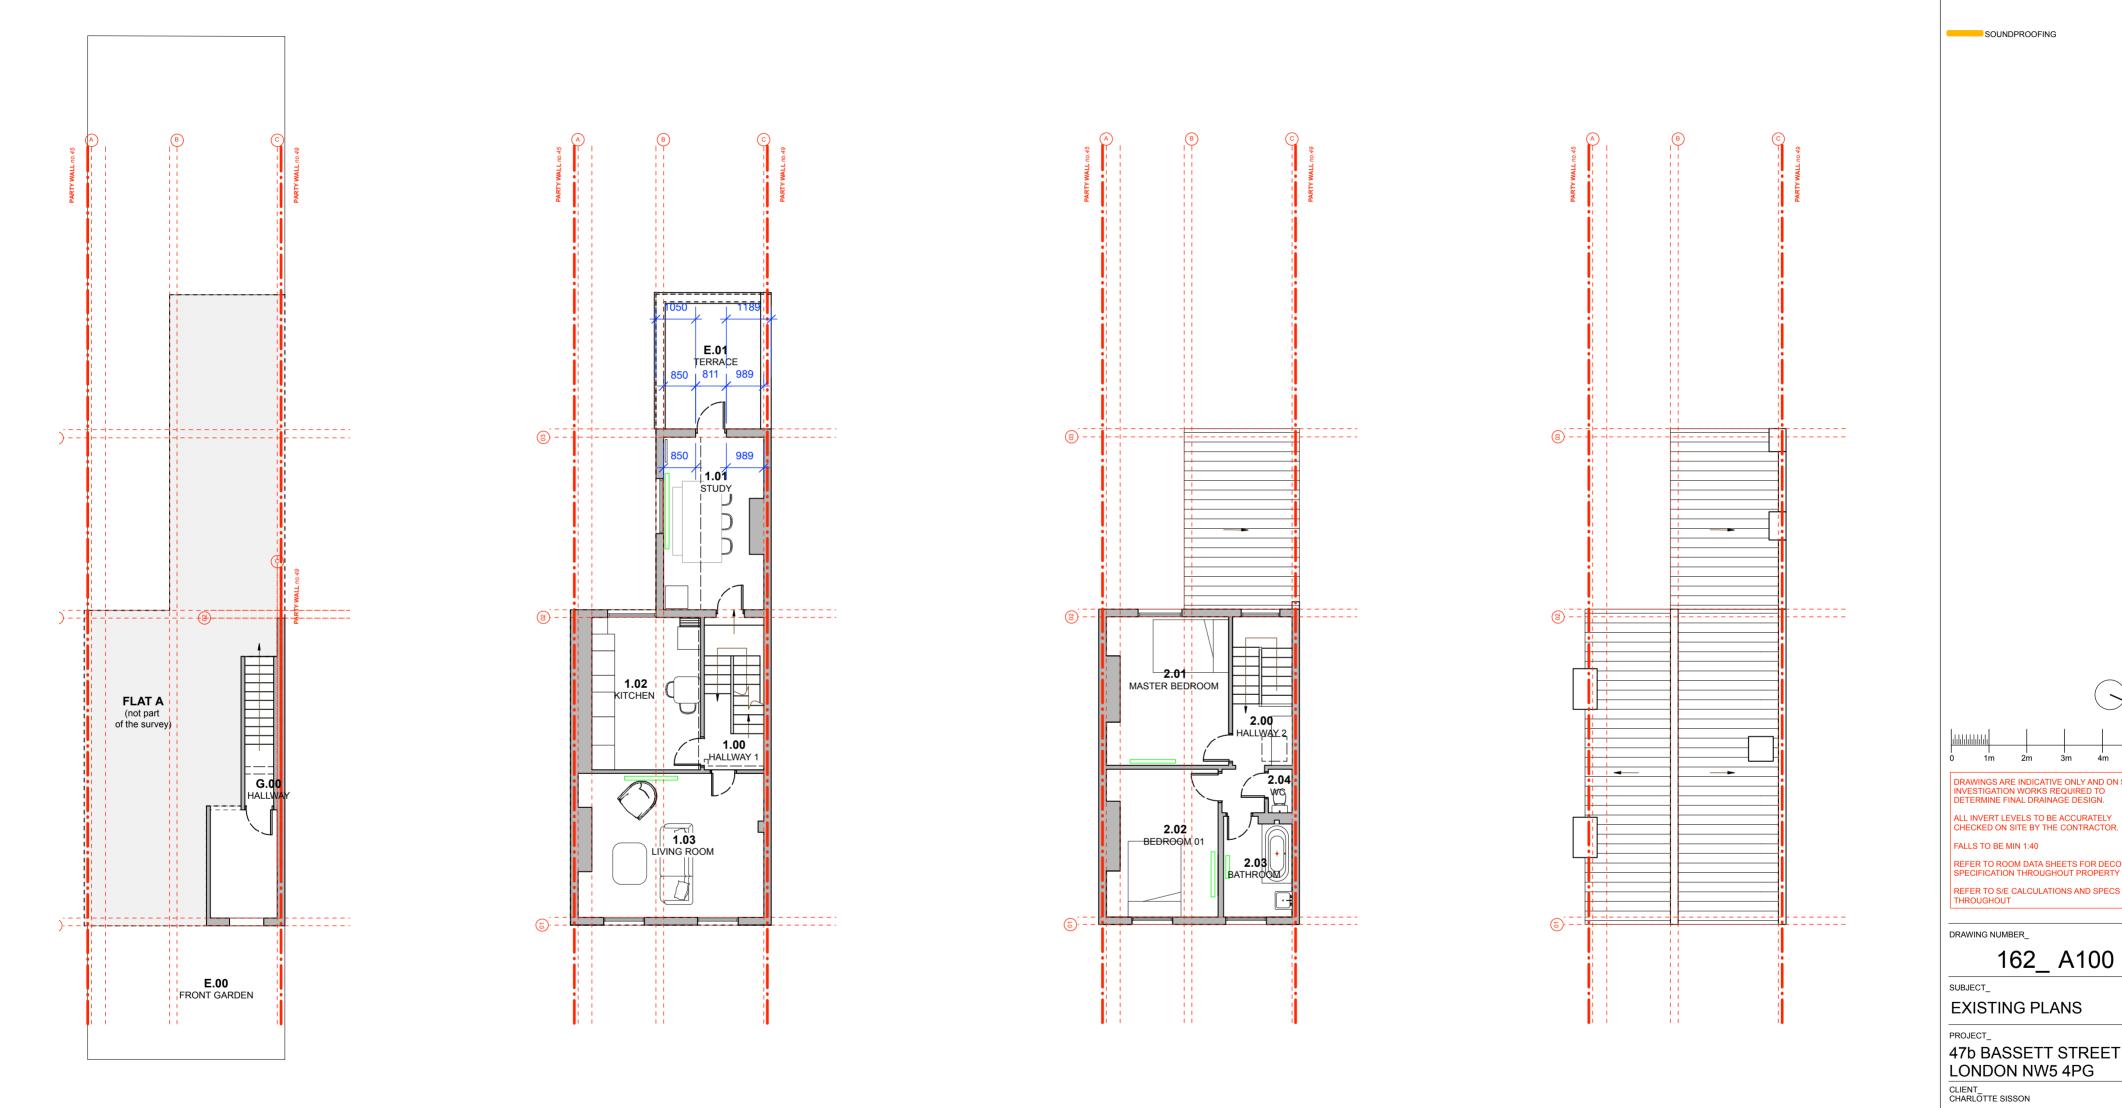

## EXISTING PLANS @1:100

FIRST FLOOR PLAN SECOND FLOOR PLAN **ROOF PLAN** GROUND FLOOR PLAN

NOTES

--- BOUNDARY LINE

SOUNDPROOFING

162\_ A100

0

studio

0

E

EXISTING PLANS

LONDON NW5 4PG

SUBJECT\_

DATE\_2018/11/08 UNITS\_mm SCALE\_1: 100 @A2

FOR PLANNING CONSENT

a small studio limited Unit D.228 Parkhall Business Centre London SE21 8EN Tel: +44 (0) 7941 618172 www.asmallstudio.co.uk