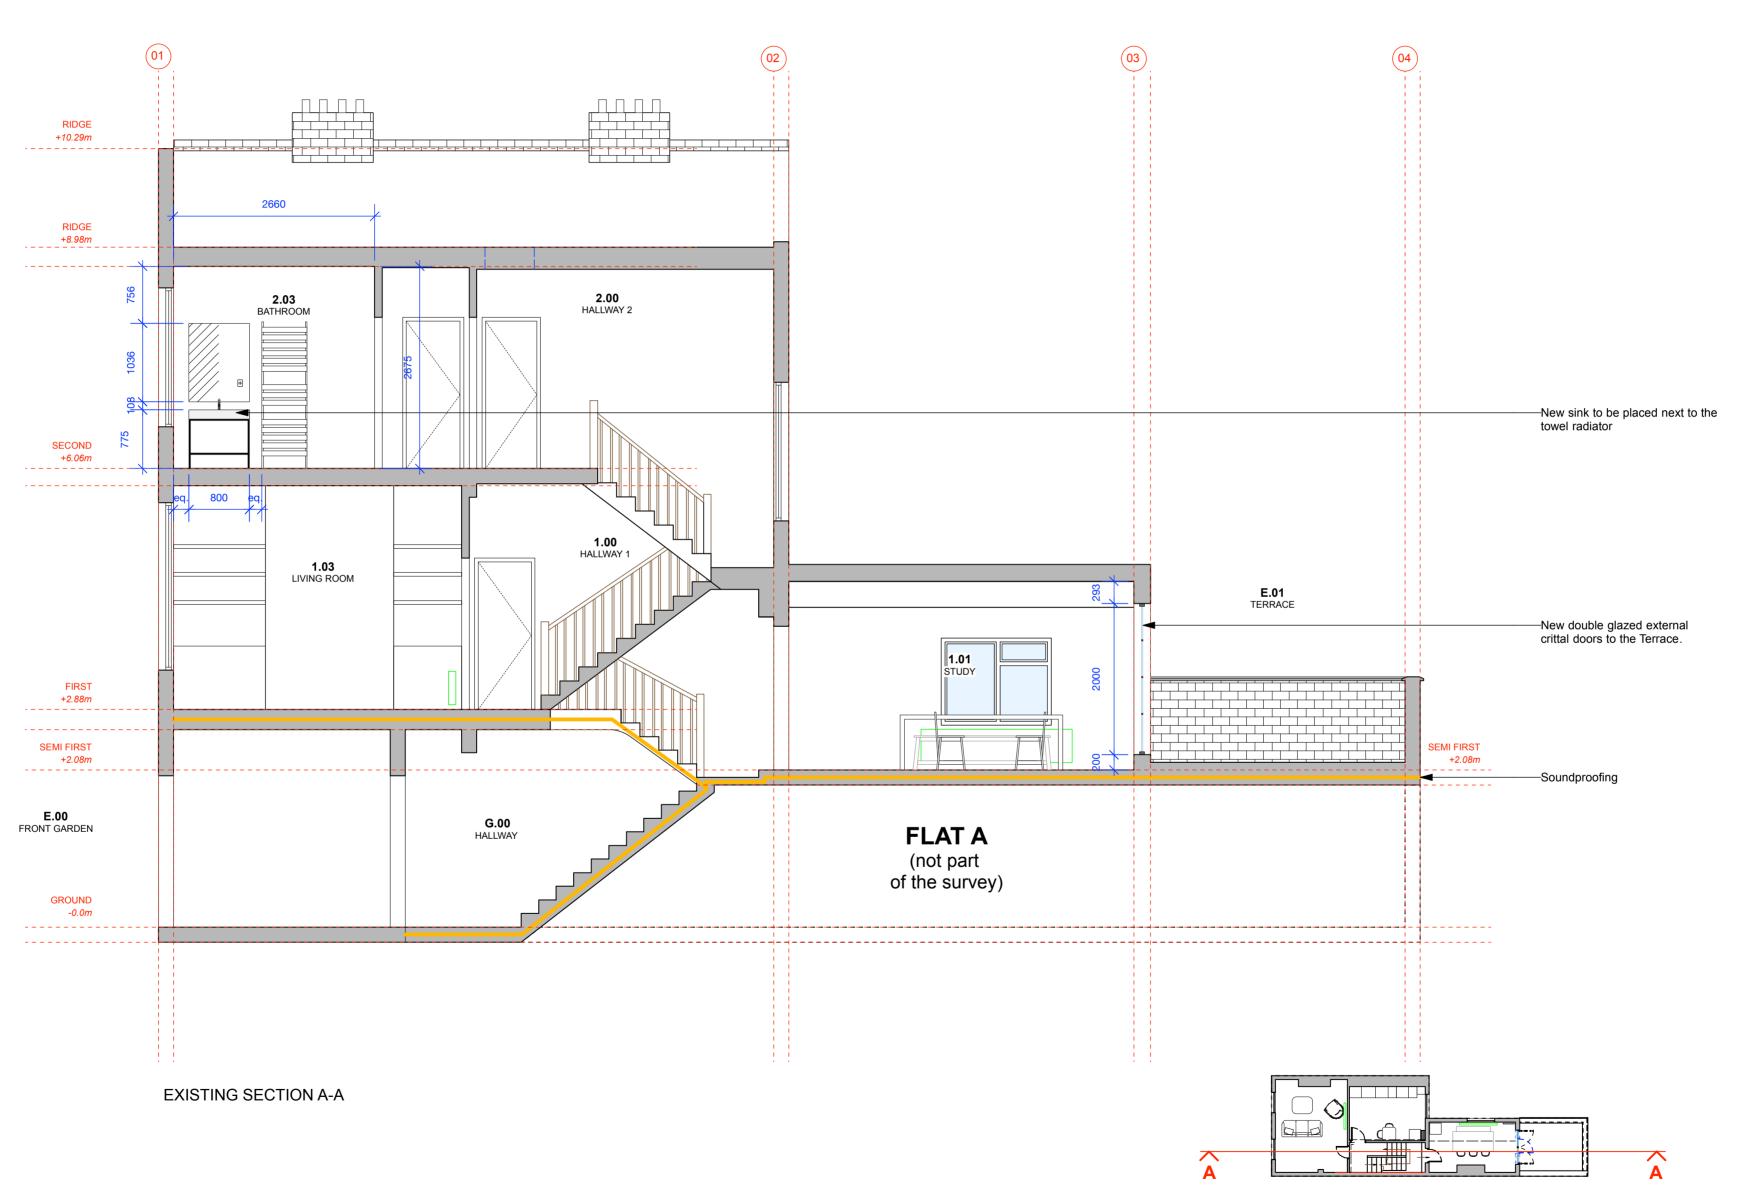

## EXISTING SECTION @1:50

## NOTES

--- BOUNDARY LINE

SOUNDPROOFING

DRAWING NUMBER\_

162\_ A202

SUBJECT\_ PROPOSED SECTION

47b BASSETT STREET LONDON NW5 4PG

CLIENT\_ CHARLOTTE SISSON